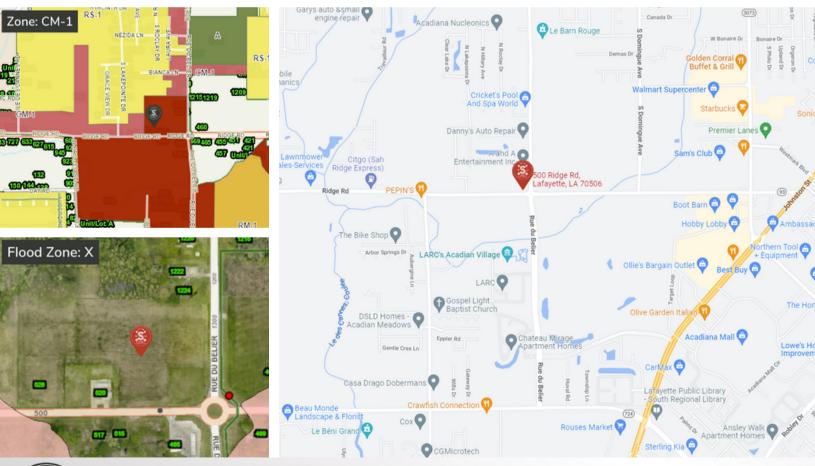

MINUTES FROM JOHNSTON STREET!

REX MOROUX, CCIM MANAGING BROKER, PARTNER 337-257-8133 REX@SCOUTREC.COM

905 JEFFERSON ST. STE 504, LAFAYETTE LA, 70501 | 337-443-0880 | SCOUTREC.COM

DATE 8/11/22. All information deemed reliable but not guaranteed. Listings are subject to errors, omissions, changes in price, prior sale, rent & withdrawal without notice Scout Real Estate Co. Lafayette, Louisiana, USA, Independently Owned and Operated. Licensed in Louisiana. Scout Real Estate Co. fully supports the principles of the Fair Housing Act and the Equal Opportunity Act.