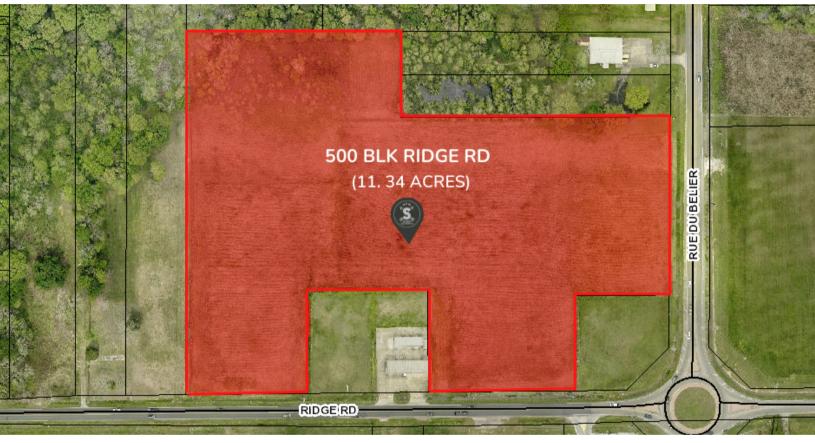

### 11.34 ACRES MANY POTENTIAL USES

#### 11.34 ACRES OF COMMERCIAL LAND FOR SALE IN A PRIME LOCATION

LOCATED IN THE HEART OF BURGEONING RIDGE RD AND RUE DU BELIER CORRIDOR

LAND CAN BE PARCELED OUT INTO 1.23 ACRES (\$12 / SQ. FT.) AND 10.11 ACRES (\$5.50 / SQ. FT.)