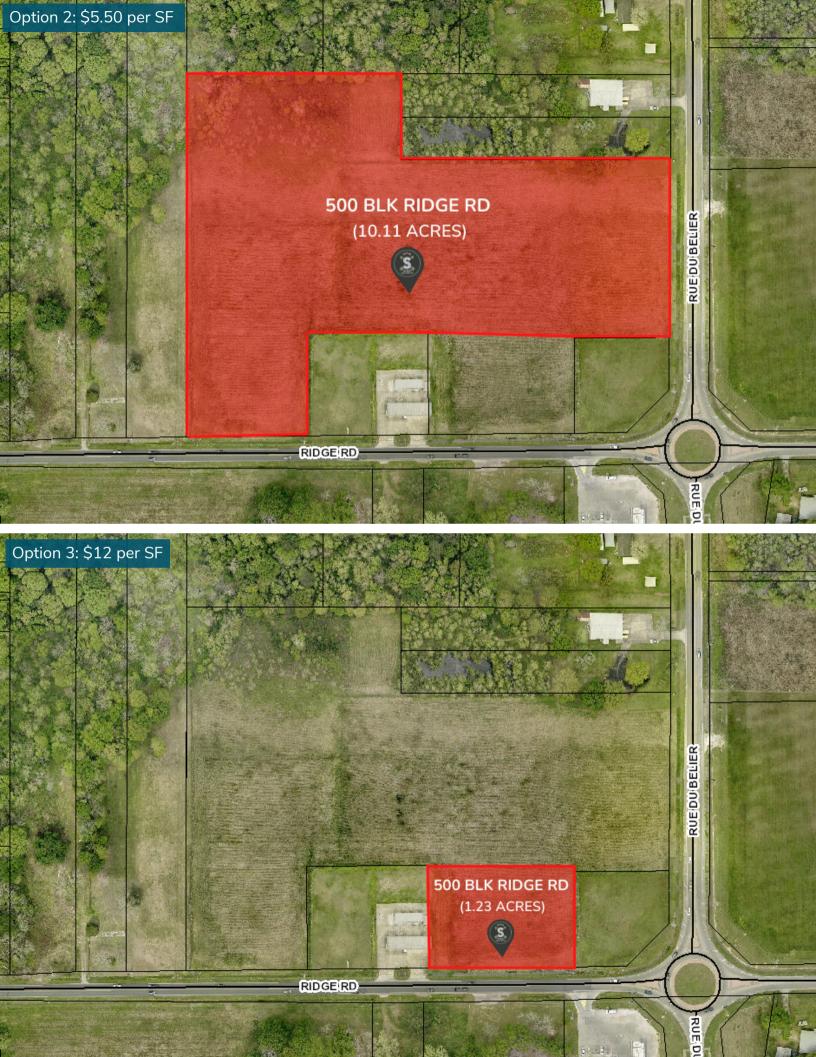

#### 11.34 ACRES OF COMMERCIAL LAND FOR SALE IN A PRIME LOCATION

LOCATED IN THE HEART OF BURGEONING RIDGE RD AND RUE DU BELIER CORRIDOR

LAND CAN BE PARCELED OUT INTO 1.23 ACRES (\$12 / SQ. FT.) AND 10.11 ACRES (\$5.50 / SQ. FT.)