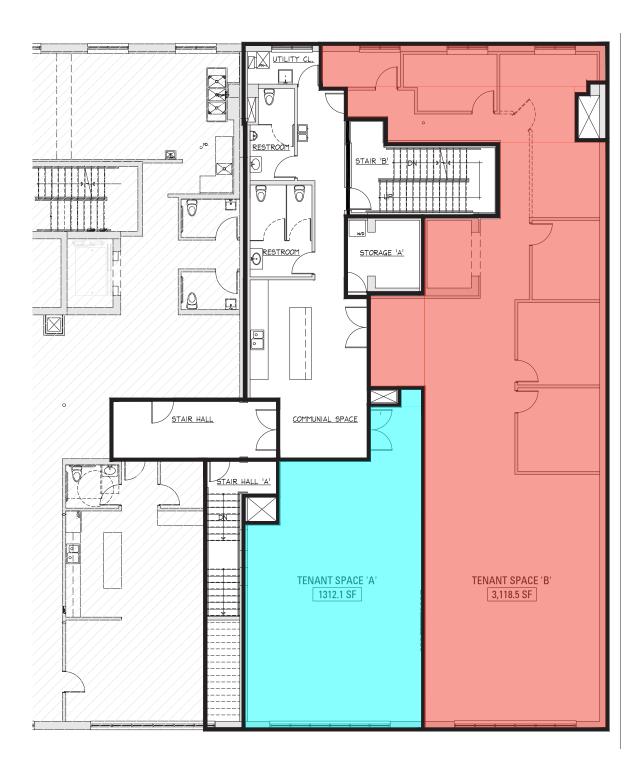

#### SUBDIVIDED FLOOR PLAN - \$45.00/SF MODIFIED GROSS 950 FULTON STREET CHICAGO, IL

JAMESON