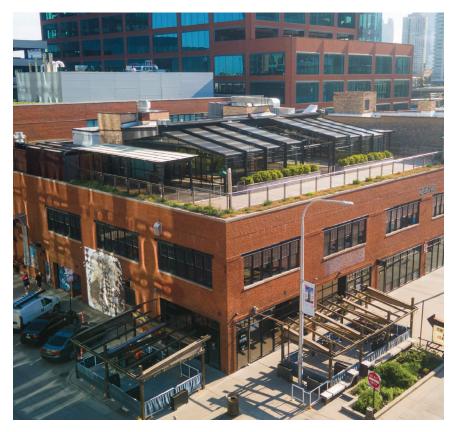

FOR LEASE

\$39.00/SF MODIFIED GROSS (UNDIVIDED) \$45.00/SF MODIFIED GROSS (SUBDIV.)

Introducing 950 West Fulton Street, a prime commercial property poised for success. This impressive second floor space offers a modern and adaptable layout, ideal for a range of businesses. With its sleek design and abundant natural light, the property creates a welcoming and vibrant environment. Boasting state-of-the-art amenities, ample parking, highly visible signage opportunity, and convenient access, it caters to the needs of both tenants and clients. Located in a thriving business district, this property presents a lucrative opportunity for companies seeking a high-profile presence. Explore the potential of this exceptional space and elevate your business to new heights at 950 West Fulton Street.