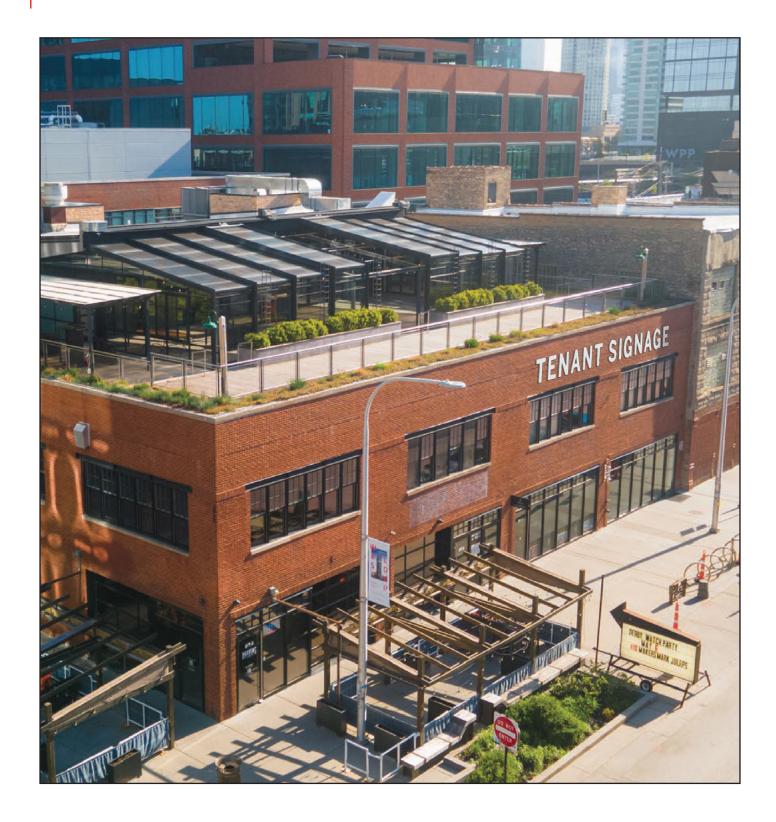

#### SIGNAGE OPPORTUNITY FOR UNDIVIDED SPACE 950 W. FULTON STREET CHICAGO, IL

JAMESON.