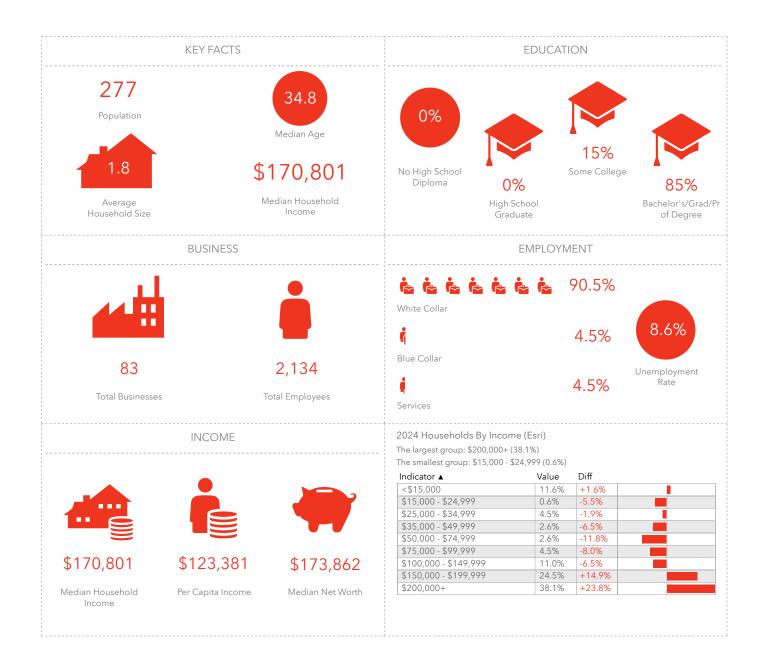

WALK CLINTON STATION (GREEN & PINK LINES - CTA) - 9 MIN DRIVE UIC-HALSTED STATION (BLUE LINE - CTA) - 15 MIN WALK CHICAGO AVENYE STATION (BLUE LINE - CTA) - 17 MIN WALK

CHICAGO OGILVIE TRANSPORTATION CENTER - 13 MIN WALK CHICAGO UNION STATION - 19 MIN WALK

Jameson.

#### SIGNAGE OPPORTUNITY FOR UNDIVIDED SPACE 950 W. FULTON STREET CHICAGO, IL



JAMESON.

#### INTERIOR IMAGES 950 W. FULTON STREET CHICAGO, IL





JAMESON.

#### INTERIOR IMAGES 950 W. FULTON STREET CHICAGO, IL







#### UNDIVIDED FLOOR PLAN - \$39.00/SF MODIFIED GROSS 950 FULTON STREET CHICAGO, IL





#### SUBDIVIDED FLOOR PLAN - \$45.00/SF MODIFIED GROSS 950 FULTON STREET CHICAGO, IL



JAMESON

#### **AREA MAPS** 950 FULTON STREET CHICAGO, IL



JAMESON.

#### **DEMOGRAPHIC INSIGHTS** 950 FULTON STREET CHICAGO, IL



JAMESON.



## JAMESON.



#### STEVEN GOLDSTEIN

SENIOR VICE PRESIDENT

312.840.9500 STEVE@CHICAGOBROKER.COM

© Jameson Real Estate LLC. All information provided herein is from sources deemed reliable. No representation is made as to the accuracy thereof & it is submitted subject to errors, omissions, changes, prior sale or lease, or withdrawal without notice. Projections, opinions, assumptions & estimates are presented as examples only & may not represent actual performance. Consult tax & legal advisors to perform your own investigation.