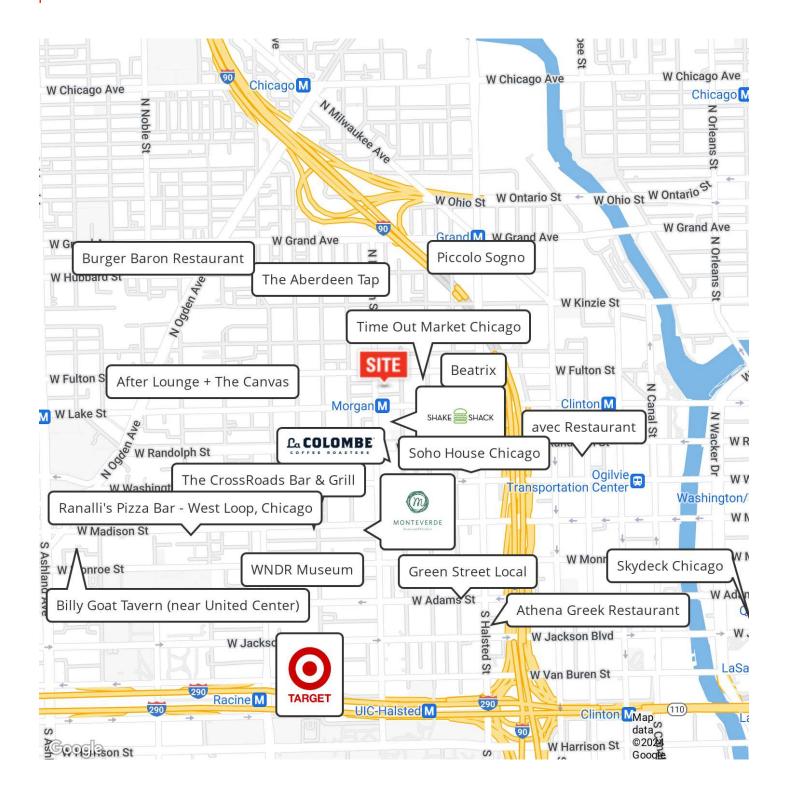

#### **AREA MAPS** 950 FULTON STREET CHICAGO, IL

JAMESON.

#### **AREA & TRANSPORTATION HIGHLIGHTS:**

EASY ACCESS TO TO PUBLIC TRANSPORTATION WITH THE FOLLOWING TRANSIT STOPS NEARBY:

MORGAN STATION (GREEN LINE - CTA) - 3 MIN WALK GRAND AVENUE STATION (BLUE LINE - CTA) - 8 MIN WALK CLINTON STATION (GREEN & PINK LINES - CTA) - 9 MIN DRIVE UIC-HALSTED STATION (BLUE LINE - CTA) - 15 MIN WALK CHICAGO AVENYE STATION (BLUE LINE - CTA) - 17 MIN WALK

CHICAGO OGILVIE TRANSPORTATION CENTER - 13 MIN WALK CHICAGO UNION STATION - 19 MIN WALK

Jameson.