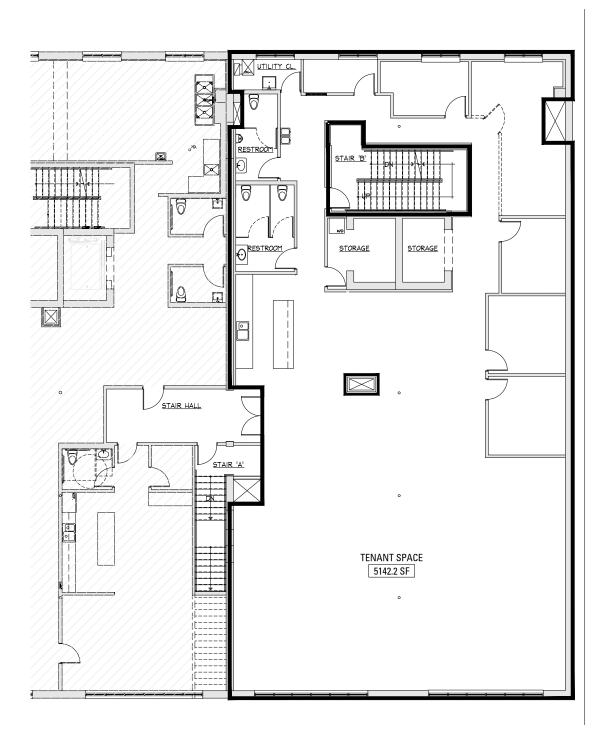

#### UNDIVIDED FLOOR PLAN - \$39.00/SF MODIFIED GROSS 950 FULTON STREET CHICAGO, IL