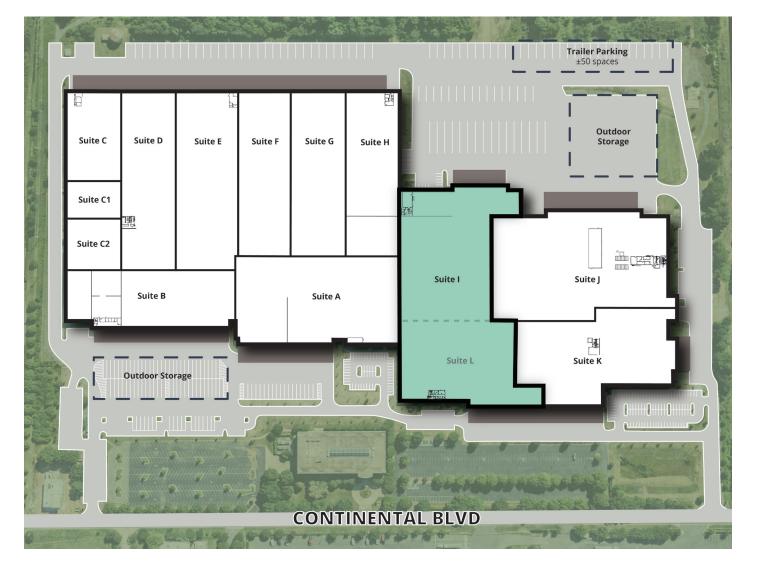

### **SITE PLAN** 1900 CONTINENTAL BLVD | CHARLOTTE, NC 28273

Avison Young is pleased to offer 1900 Continental Blvd, or Premier Distribution Center available for lease. The  $\pm$ 1,360,000 sf building was built in 1966 and has recently been renovated. Located in one of Charlotte's most popular industrial submarkets, this property is ideal for all industrial users seeking a presence in the Charlotte Market. The property offers tenants flexible floorplan solutions, flexible on-site trailer parking and outside storage areas, and immediate access to I-77 and I-485.