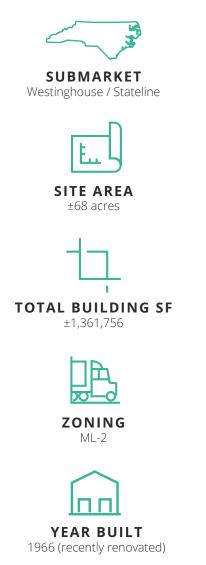

## **PROPERTY SPECIFICATIONS**

| Address            | 1900-I Continental Blvd<br>Charlotte, NC                      |
|--------------------|---------------------------------------------------------------|
| Available SF       | ±98,702 - 213,783 sf                                          |
| Demising Option    | Proposed Suite I: ±115,081 sf<br>Proposed Suite L: ±98,702 sf |
| Clear Height       | 24' below the joists;<br>22' below the girders                |
| Office Space       | ±1,692 - 5,000 sf plus mezzanine office                       |
| Fire Protection    | ESFR                                                          |
| Lighting           | LED                                                           |
| Loading            | Cross-dock configuration                                      |
| Dock High Doors    | Twenty-three (23)                                             |
| Drive-In Doors     | One (1)                                                       |
| Zoning             | ML-2                                                          |
| AVAILABLE<br>SPACE | DOCK HIGH DRIVE-IN                                            |

### **SITE PLAN** 1900 CONTINENTAL BLVD | CHARLOTTE, NC 28273

Avison Young is pleased to offer 1900 Continental Blvd, or Premier Distribution Center available for lease. The  $\pm$ 1,360,000 sf building was built in 1966 and has recently been renovated. Located in one of Charlotte's most popular industrial submarkets, this property is ideal for all industrial users seeking a presence in the Charlotte Market. The property offers tenants flexible floorplan solutions, flexible on-site trailer parking and outside storage areas, and immediate access to I-77 and I-485.