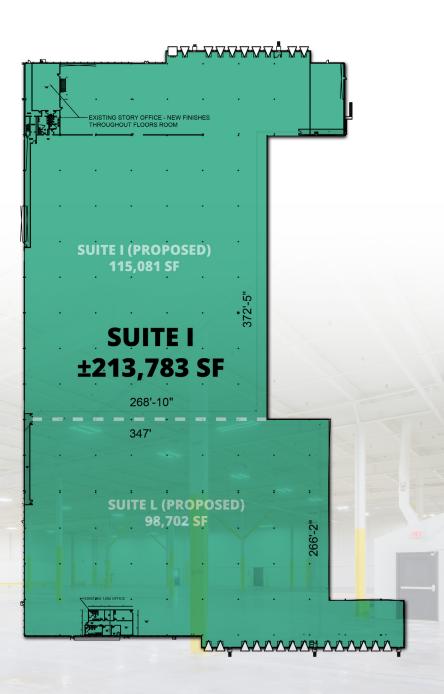

# ± 98,702 - 213,783 SF SUITE I

## **PROPERTY SPECIFICATIONS**

| Address            | 1900-I Continental Blvd<br>Charlotte, NC                      |
|--------------------|---------------------------------------------------------------|
| Available SF       | ±98,702 - 213,783 sf                                          |
| Demising Option    | Proposed Suite I: ±115,081 sf<br>Proposed Suite L: ±98,702 sf |
| Clear Height       | 24' below the joists;<br>22' below the girders                |
| Office Space       | ±1,692 - 5,000 sf plus mezzanine office                       |
| Fire Protection    | ESFR                                                          |
| Lighting           | LED                                                           |
| Loading            | Cross-dock configuration                                      |
| Dock High Doors    | Twenty-three (23)                                             |
| Drive-In Doors     | One (1)                                                       |
| Zoning             | ML-2                                                          |
| AVAILABLE<br>SPACE | DOCK HIGH DRIVE-IN                                            |