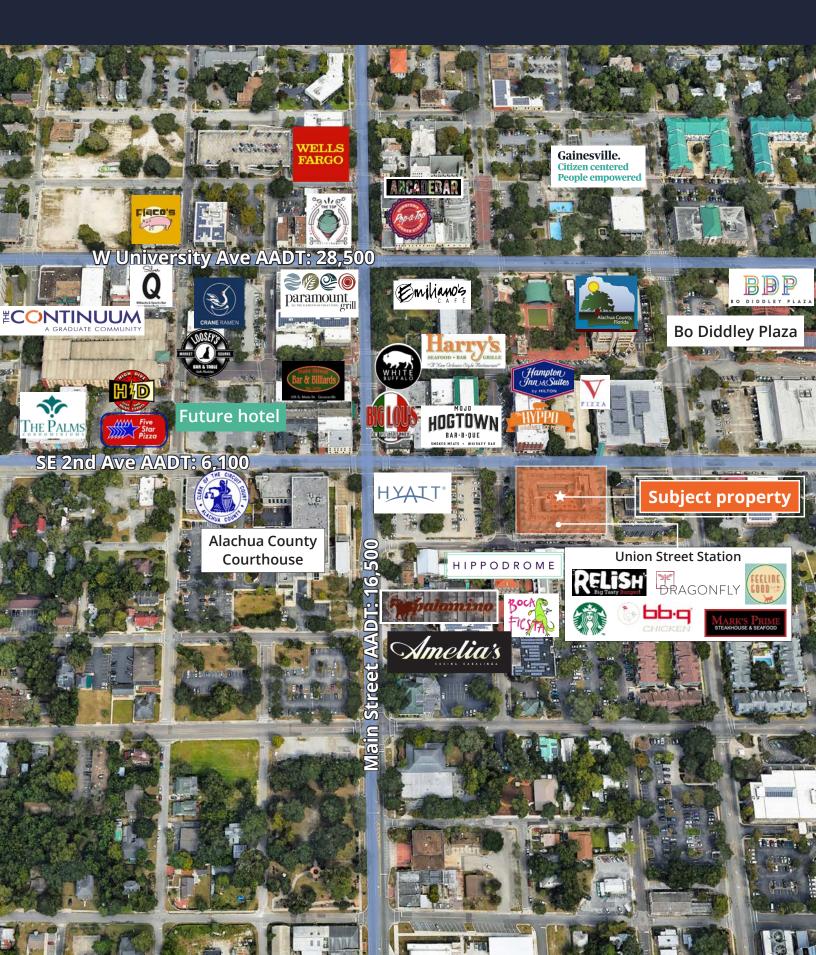

## Downtown Gainesville Office/Retail Space For Lease

- Located in the heart of downtown Gainesville in Union Street Station.
- Features include an open floor plan with interior second floor mezzanine space; high ceilings; end-cap space; restroom with shower.
- Building amenities include a Starbucks, Dragonfly Sushi, Relish, Marks Prime Steakhouse and many other restaurants within walking distance.

#### For further information

Rick Cain, CCIM, SIOR, Principal 352. 505. 7588 rick.cain@avisonyoung.com



Lease rate: \$25/SF modified gross



1,615 SF available



Within walking distance to many restaurants

#### Aerial map



### Photos

**201 SE 2nd Place** Gainesville, Florida



#### Demographics





**Income:** Average household income of \$80,396 within a five mile radius.



**Age:** Median age of 25.9 within a five mile radius.



**Employment:** Employment population of over 83,000 within a five mile radius.

| Population          | 1 Mile    | 3 Miles   | 5 Miles   |
|---------------------|-----------|-----------|-----------|
| Total population    | 15,253    | 71,284    | 141,156   |
| Median age          | 24.1      | 24.9      | 25.9      |
| Median age (Male)   | 24.6      | 25.0      | 26.2      |
| Median age (Female) | 23.6      | 24.8      | 25.4      |
| Households & Income | 1 Mile    | 3 Miles   | 5 Miles   |
| Total households    | 6,735     | 27,885    | 57,819    |
| Average HH income