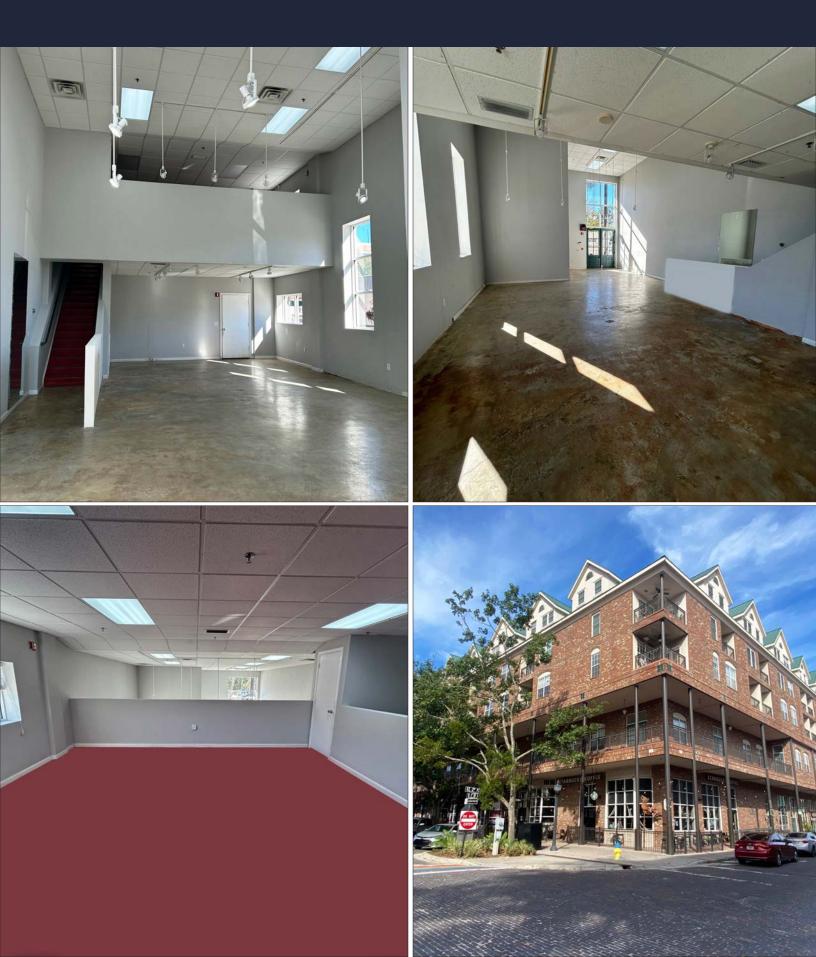

## Downtown Gainesville Office/Retail Space For Lease

- Located in the heart of downtown Gainesville in Union Street Station.
- Features include an open floor plan with interior second floor mezzanine space; high ceilings; end-cap space; restroom with shower.
- Building amenities include a Starbucks, Dragonfly Sushi, Relish, Marks Prime Steakhouse and many other restaurants within walking distance.

#### For further information

Rick Cain, CCIM, SIOR, Principal 352. 505. 7588 rick.cain@avisonyoung.com



Lease rate: \$25/SF modified gross



1,615 SF available



Within walking distance to many restaurants

#### Aerial map



### Photos

**201 SE 2nd Place** Gainesville, Florida



#### Demographics





**Income:** Average household income of \$80,396 within a five mile radius.



**Age:** Median age of 25.9 within a five mile radius.



**Employment:** Employment population of over 83,000 within a five mile radius.

| Population          | 1 Mile    | 3 Miles   | 5 Miles   |
|---------------------|-----------|-----------|-----------|
| Total population    | 15,253    | 71,284    | 141,156   |
| Median age          | 24.1      | 24.9      | 25.9      |
| Median age (Male)   | 24.6      | 25.0      | 26.2      |
| Median age (Female) | 23.6      | 24.8      | 25.4      |
| Households & Income | 1 Mile    | 3 Miles   | 5 Miles   |
| Total households    | 6,735     | 27,885    | 57,819    |
| Average HH income   | \$63,896  | \$74,271  | \$80,396  |
| Average house v