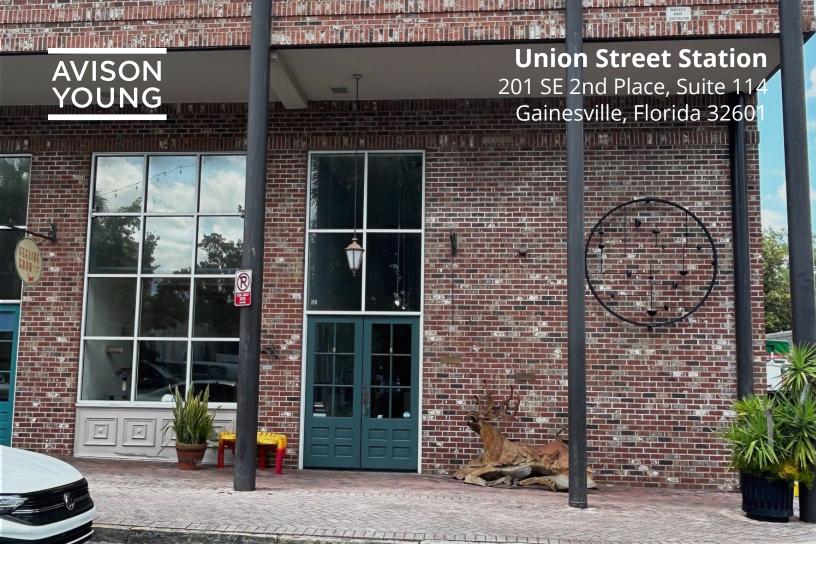

## Downtown Gainesville Office/Retail Space For Lease

- Located in the heart of downtown Gainesville in Union Street Station.
- Features include an open floor plan with interior second floor mezzanine space; high ceilings; end-cap space; restroom with shower.
- Building amenities include a Starbucks, Dragonfly Sushi, Relish, Marks Prime Steakhouse and many other restaurants within walking distance.

#### For further information

Rick Cain, CCIM, SIOR, Principal 352. 505. 7588 rick.cain@avisonyoung.com

Lease rate: \$25/SF modified gross

1,615 SF available

Within walking distance to many restaurants