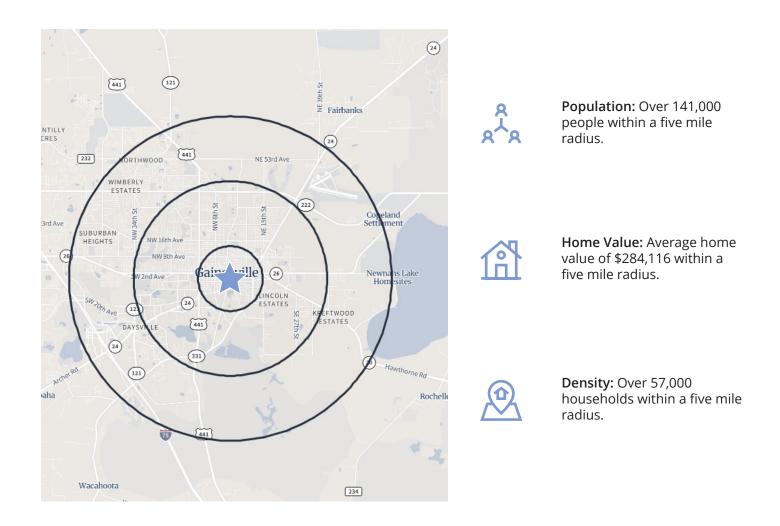

#### Demographics

**Income:** Average household income of \$80,396 within a five mile radius.

**Age:** Median age of 25.9 within a five mile radius.

**Employment:** Employment population of over 83,000 within a five mile radius.

| Population          | 1 Mile    | 3 Miles   | 5 Miles   |
|---------------------|-----------|-----------|-----------|
| Total population    | 15,253    | 71,284    | 141,156   |
| Median age          | 24.1      | 24.9      | 25.9      |
| Median age (Male)   | 24.6      | 25.0      | 26.2      |
| Median age (Female) | 23.6      | 24.8      | 25.4      |
| Households & Income | 1 Mile    | 3 Miles   | 5 Miles   |
| Total households    | 6,735     | 27,885    | 57,819    |
| Average HH income   | \$63,896  | \$74,271  | \$80,396  |
| Average house value | \$262,219 | \$293,597 | \$284,116 |
| Businesses          | 1 Mile    | 3 Miles   | 5 Miles   |
| Total businesses    | 1,225     | 3,585     | 6,345     |
| Total employees     | 13,852    | 68,973    | 104,174   |