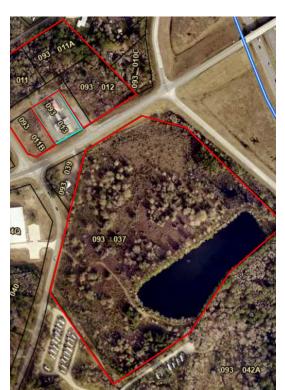

## Harrietts Bluff Rd - Woodbine, GA

Five parcels total and client is possibly willing to divide these dependent on terms and price. Water and sewer are available for all parcels. Zoning is C4-Commercial for highway services.

093 011, 039 011A, 093 011B. 093 011C (easement), 093 012, 093 037

APN / Parcel ID:

## Harrietts Bluff Rd Woodbine, GA

093 011 (1.89 AC) - \$280,000 093 011A (1.90 AC) - \$265,000 093 011B (0.9 AC) - \$155,000 093 011C Easement 093 012 (1.85 AC) - \$330,000 093 037 (22.52 AC - \$3,567,295.00