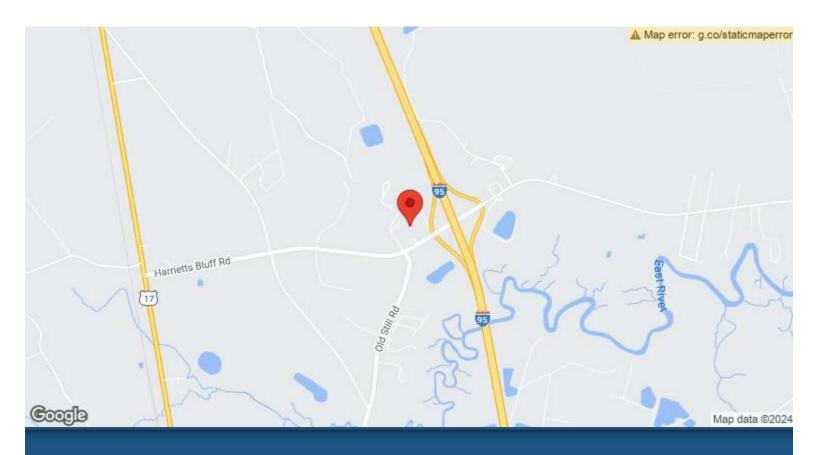

- 5 parcels right off of Exit 7 on I-95
- 7.2 miles from Florida Border
- 104 miles from Port of Savannah
- 26.5 miles from Port of Brunswick

Harrietts Bluff Rd, Woodbine, GA 31569