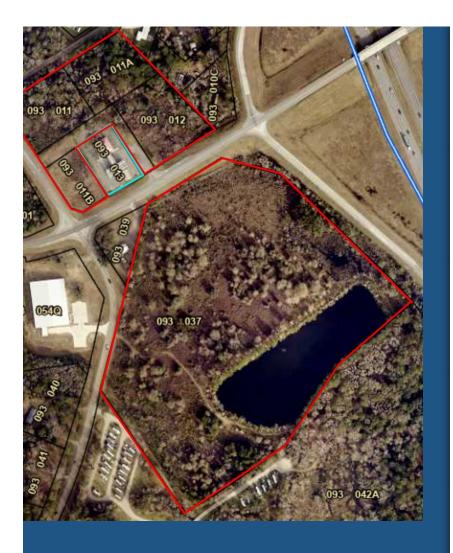

## Harrietts Bluff Rd - Woodbine, GA

Five parcels total and client is possibly willing to divide these dependent on terms and price. Water and sewer are available for all parcels. Zoning is C4-Commercial for highway services.

093 011, 039 011A, 093 011B. 093 011C (easement), 093 012, 093 037

APN / Parcel ID:

## Harrietts Bluff Rd Woodbine, GA

093 011 (1.89 AC) - \$280,000 093 011A (1.90 AC) - \$265,000 093 011B (0.9 AC) - \$155,000 093 011C Easement 093 012 (1.85 AC) - \$330,000 093 037 (22.52 AC - \$3,567,295.00