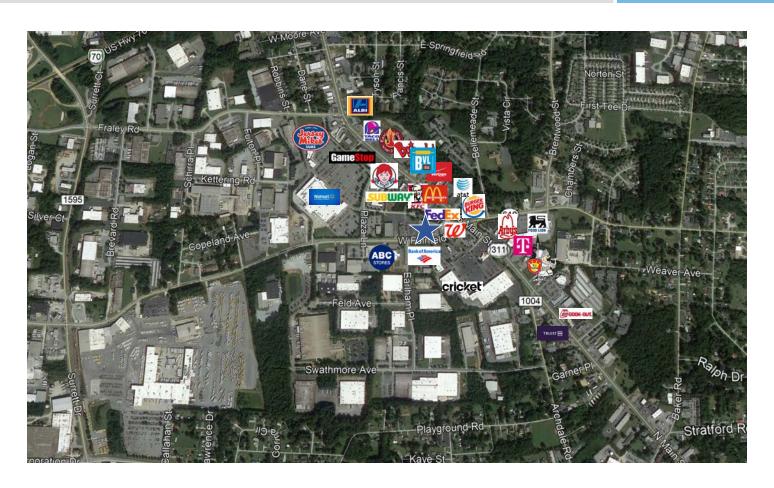

## W FAIRFIELD LOT

200-204 W Fairfield Road High Point, NC 27263

Don't miss this opportunity to develop your own restaurant or retail business on this ±0.71 acres is in one of the most desirable retail locations in High Point, with ±28,965 VPD! Located between Pizza Inn and Poncho Villa, this lot is clean and includes ample paved parking.

## LOCATION FEATURES

- Clean level, paved 0.71 acre lot
- Great Location at W. Fairfield Road and South Main Street in High Point
- High VPD (±28,965 2017) at S. Main and Fairfield St.
- Located between Pizza Inn and Poncho Villa, adjacent to WalMart Supercenter and Walgreens
- Easy access to Bus 85 and I-85