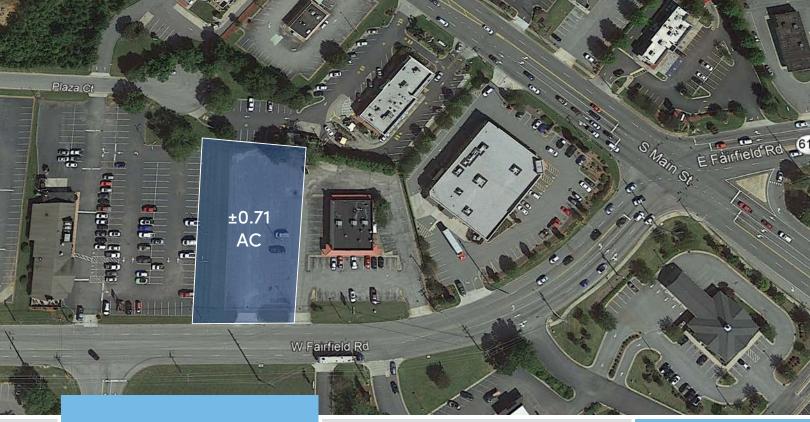

LAND

**KEY FEATURES** 

- ±0.71 acres
- Zoned Hghway Business
- Clean level paved lot
- Between Pizza Inn and Poncho Villa
- Between Bus 85 and I-85
- Adjacent to WalMart Supercenter and Walgreens
- ±28,965 VPD at S Main and Fairfield
- \$420,000

## W FAIRFIELD LOT

200-204 W Fairfield Road High Point, NC 27263

Don't miss this opportunity to develop your own restaurant or retail business on this ±0.71 acres is in one of the most desirable retail locations in High Point, with ±28,965 VPD! Located between Pizza Inn and Poncho Villa, this lot is clean and includes ample paved parking.

## LOCATION FEATURES

- Clean level, paved 0.71 acre lot
- Great Location at W. Fairfield Road and South Main Street in High Point
- High VPD (±28,965 2017) at S. Main and Fairfield St.
- Located between Pizza Inn and Poncho Villa, adjacent to WalMart Supercenter and Walgreens
- Easy access to Bus 85 and I-85