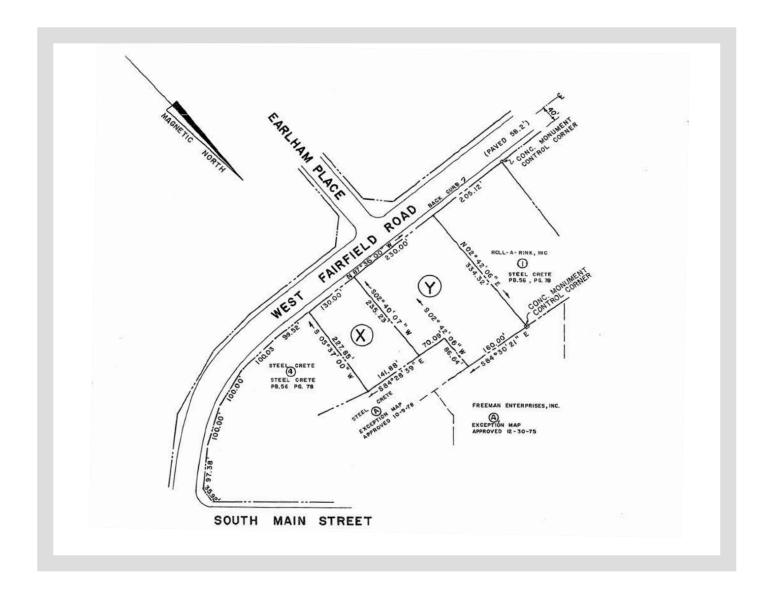

## W FAIRFIELD LOT

| OCATION          |                         |            |                    |          |           |
|------------------|-------------------------|------------|--------------------|----------|-----------|
| Address          | 200-204 W Fairfield Rd. | City / Zip | High Point / 27263 | County   | Guilford  |
| PROPERTY DETAILS | 6                       |            |                    |          |           |
| Property Type    | Land                    | Acres ±    | 0.71               | Parking  | Ample     |
| JTILITIES        |                         |            |                    |          |           |
| Electrical       | НР                      | Sewer      | НР                 | Water    | HP        |
| Gas              | PNG                     |            |                    |          |           |
| TAX INFORMATION  |                         |            |                    |          |           |
| Zoning           | НВ                      |            |                    |          |           |
| PRICING & TERMS  |                         |            |                    |          |           |
| Price            | \$420,000               |            |                    | Price/SF | \$298,200 |