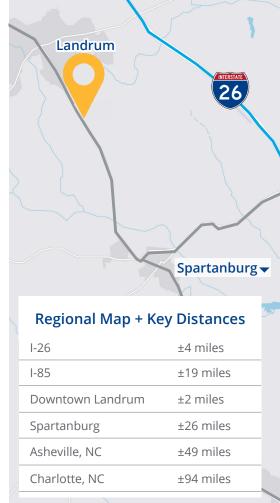

±4 miles to I-26

Close proximity to Downtown Landrum

Saulda Grade Rail Trail visability

Copyright © 2023 Colliers International. Information herein has been obtained from sources deemed reliable, however its accuracy cannot be guaranteed. The user is required to conduct their own due diligence and verification.