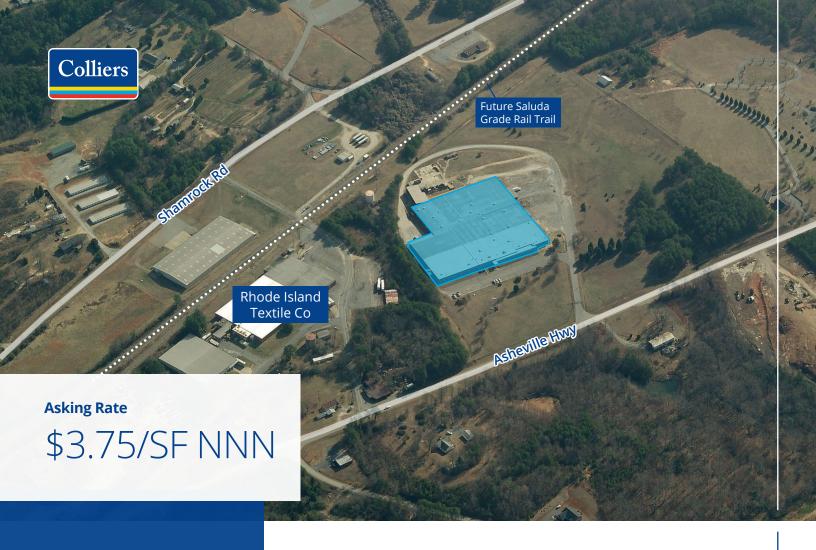

## 19810 Asheville Hwy | Landrum, SC

This property consists of  $\pm 65,000$ -SF of industrial warehouse space for lease in Landrum, SC (Spartanburg County). The warehouse is heated and offers restrooms, 6 dock-doors, 2 drive-in door, fully fenced perimeter and is subdivisable based on tenants needs. Ideally suited for warehouse users.

±4 miles to I-26

Close proximity to Downtown Landrum

Saulda Grade Rail Trail visability

Copyright © 2023 Colliers International. Information herein has been obtained from sources deemed reliable, however its accuracy cannot be guaranteed. The user is required to conduct their own due diligence and verification.

# \$3.75/SF NNN