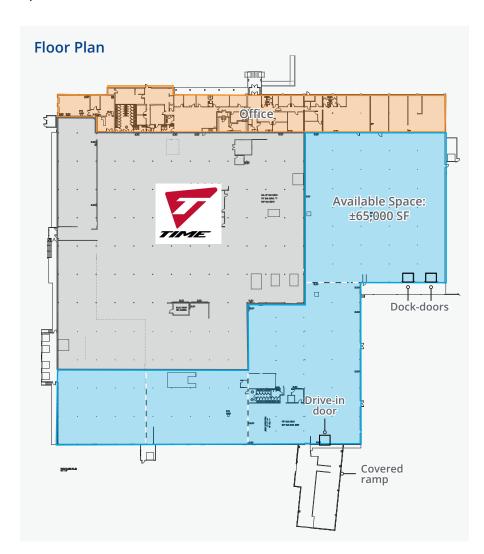

## 19810 Asheville Hwy | Landrum, SC

This property consists of  $\pm 65,000$ -SF of industrial warehouse space for lease in Landrum, SC (Spartanburg County). The warehouse is heated and offers restrooms, 6 dock-doors, 2 drive-in door, fully fenced perimeter and is subdivisable based on tenants needs. Ideally suited for warehouse users.

# **Building Specs**

| Address:         | 19810 Asheville Hwy   Landrum, SC                      |
|------------------|--------------------------------------------------------|
| Rentable Area:   | ±65,000 SF (Subdivisable)                              |
| Clear height:    | 12' - 14'                                              |
| Column spacing:  | 30'                                                    |
| Dock-doors:      | 2 (9' x 10') with levelers<br>4 (8' x 10')             |
| Drive-in doors:  | 2 (8' x 10')                                           |
| HVAC:            | - Office is heated and cooled<br>- Warehouse is heated |
| Outdoor storage: | based on tenants needs                                 |