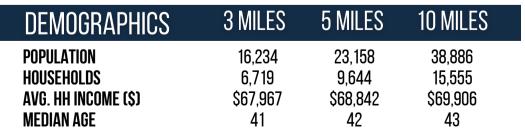

#### **OVERVIEW**

1905 N. Jackson Street Tullahoma, TN 37388

For Lease Type: Retail Total SF: 214,450

#### 1905 S. Jackson Street Tullahoma, TN 37388

| SUITE | TENANTS                      | S.F.   | SUITE | TENANTS                       | S.F.   |
|-------|------------------------------|--------|-------|-------------------------------|--------|
| 100   | Tractor Supply               | 25,709 | 500   | Kroger                        | 48,780 |
| 110   | Planet Fitness               | 24,945 | 600   | Dollar General                | 8,470  |
| 120   | Goodwill                     | 15,277 | 710   | Marti & Liz Shoes             | 2,800  |
| 200   | Sportsman's Corner           | 4,400  | 720   | Nail First                    | 1,200  |
| 220   | Beltone                      | 1,200  | 740   | Security Finance              | 1,200  |
| 230   | Great Clips                  | 1,200  | 750   | People Link Staffing          | 1,200  |
| 240   | Herbalife                    | 1,600  | 800   | El Coastal Mexican Restaurant | 6,800  |
| 250   | Credit Central Loans & Taxes | 1,600  | 850   | Shoe Sensation                | 5,206  |
| 270   | Cosmo Prof                   | 2,182  | 905   | 1st Franklin Financial        | 2,100  |
| 280   | LifeAid Medical Equipment    | 3,818  | 910   | China Wok Buffet              | 2,735  |
| 300A  | AVAILABLE                    | 10,680 | 920   | AVAILABLE                     | 2,185  |
| 300B  | Ross Dress for Less          | 22,000 | 925   | Glam Room Salon & Spa         | 2,135  |
| 410   | AVAILABLE                    | 5,600  | 930   | Monster Jewelry               | 1,165  |
| 440   | Sushi Thai                   | 750    | 945   | Sun Credit                    | 1,500  |
| 450   | Sushi Thai                   | 1,900  | 950   | All Things E-Cigs             | 1,200  |
| 455   | Storage                      | 150    | 955   | Subway                        | 1,020  |
| 460   | Sally Beauty Supply          | 1,550  |       |                               |        |