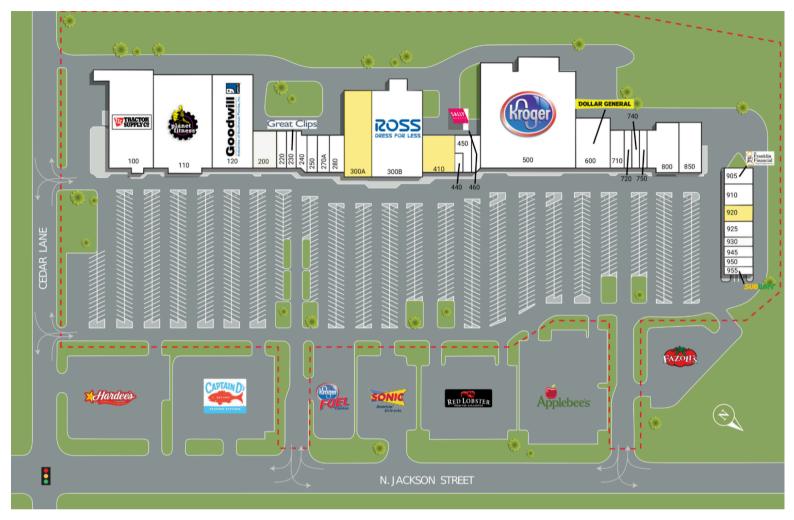

### **RETAILERS INCLUDE**

**DOLLAR GENERAL** 

### FORREST GALLERY

1905 N. JACKSON STREET, TULLAHOMA, TN 37388

SUITE 300A10,680 SF

#### 1905 S. Jackson Street Tullahoma, TN 37388

| SUITE | TENANTS                      | S.F.   | SUITE | TENANTS                       | S.F.   |
|-------|------------------------------|--------|-------|-------------------------------|--------|
| 100   | Tractor Supply               | 25,709 | 500   | Kroger                        | 48,780 |
| 110   | Planet Fitness               | 24,945 | 600   | Dollar General                | 8,470  |
| 120   | Goodwill                     | 15,277 | 710   | Marti & Liz Shoes             | 2,800  |
| 200   | Sportsman's Corner           | 4,400  | 720   | Nail First                    | 1,200  |
| 220   | Beltone                      | 1,200  | 740   | Security Finance              | 1,200  |
| 230   | Great Clips                  | 1,200  | 750   | People Link Staffing          | 1,200  |
| 240   | Herbalife                    | 1,600  | 800   | El Coastal Mexican Restaurant | 6,800  |
| 250   | Credit Central Loans & Taxes | 1,600  | 850   | Shoe Sensation                | 5,206  |
| 270   | Cosmo Prof                   | 2,182  | 905   | 1st Franklin Financial        | 2,100  |
| 280   | LifeAid Medical Equipment    | 3,818  | 910   | China Wok Buffet              | 2,735  |
| 300A  | AVAILABLE                    | 10,680 | 920   | AVAILABLE                     | 2,185  |
| 300B  | Ross Dress for Less          | 22,000 | 925   | Glam Room Salon & Spa         | 2,135  |
| 410   | AVAILABLE                    | 5,600  | 930   | Monster Jewelry               | 1,165  |
| 440   | Sushi Thai                   | 750    | 945   | Sun Credit                    | 1,500  |
| 450   | Sushi Thai                   | 1,900  | 950   | All Things E-Cigs             | 1,200  |
| 455   | Storage                      | 150    | 955   | Subway                        | 1,020  |
| 460   | Sally Beauty Supply          | 1,550  |       |                               |        |