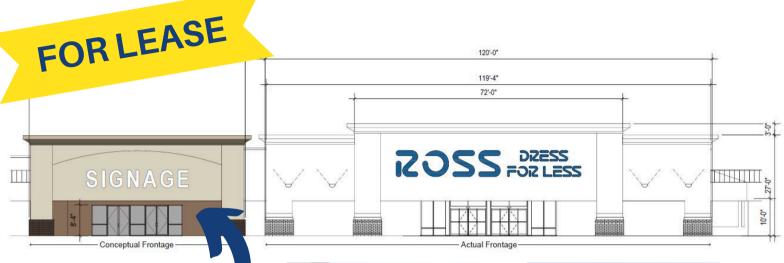

### FORREST GALLERY

1905 N. JACKSON STREET, TULLAHOMA, TN 37388

SUITE 300A10,680 SF

## \$5,000 BROKER BONUS

\*\*Broker Bonus for the full 10,680 SF: Provided (i) a LOI with a qualified retailer (minimum 10-year initial term) is fully executed prior to 12/31/2024 and (ii) a lease is fully executed within 45 days of the signed LOI.

#### 1905 S. Jackson Street Tullahoma, TN 37388

| SUITE | TENANTS                      | S.F.   | SUITE | TENANTS                       | S.F.   |
|-------|------------------------------|--------|-------|-------------------------------|--------|
| 100   | Tractor Supply               | 25,709 | 500   | Kroger                        | 48,780 |
| 110   | Planet Fitness               | 24,945 | 600   | Dollar General                | 8,470  |
| 120   | Goodwill                     | 15,277 | 710   | Marti & Liz Shoes             | 2,800  |
| 200   | Sportsman's Corner           | 4,400  | 720   | Nail First                    | 1,200  |
| 220   | Beltone                      | 1,200  | 740   | Security Finance              | 1,200  |
| 230   | Great Clips                  | 1,200  | 750   | People Link Staffing          | 1,200  |
| 240   | Herbalife                    | 1,600  | 800   | El Coastal Mexican Restaurant | 6,800  |
| 250   | Credit Central Loans & Taxes | 1,600  | 850   | Shoe Sensation                | 5,206  |
| 270   | Cosmo Prof                   | 2,182  | 905   | 1st Franklin Financial        | 2,100  |
| 280   | LifeAid Medical Equipment    | 3,818  | 910   | China Wok Buffet              | 2,735  |
| 300A  | AVAILABLE                    | 10,680 | 920   | AVAILABLE                     | 2,185  |
| 300B  | Ross Dress for Less          | 22,000 | 925   | Glam Room Salon & Spa         | 2,135  |
| 410   | AVAILABLE                    | 5,600  | 930   | Monster Jewelry               | 1,165  |
| 440   | Sushi Thai                   | 750    | 945   | Sun Credit                    | 1,500  |
| 450   | Sushi Thai                   | 1,900  | 950   | All Things E-Cigs             | 1,200  |
| 455   | Storage                      | 150    | 955   | Subway                        | 1,020  |
| 460   | Sally Beauty Supply          | 1,550  |       |                               |        |