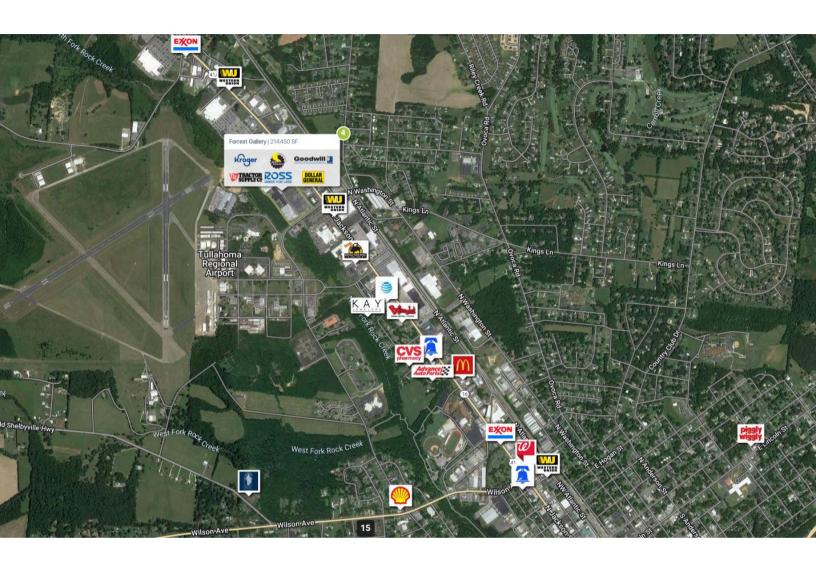

# **Forrest Gallery**

TOTAL VISITORS 204.9K (12 MONTHS)

Tullahoma, the outstanding "micropolitan" city in Tennessee, claims the top spot in economic strength factors. This bustling center, anchored by the highly successful Kroger, offers not only excellent visibility but also exciting co-tenancy options. Alongside Kroger, you'll find other renowned retailers such as Dollar General, Planet Fitness, Tractor Supply, and Subway, just to name a few. With an impressive visit frequency of 8.79 visits per person, Forrest Gallery truly excels in serving their most dedicated customers.

### Forrest Gallery 1905 S. Jackson Street Tullahoma, TN 37388

AADT: 20,586 (N. Jackson Street)

Avg. Hourly Traffic: 1,443 (N. Jackson Street)