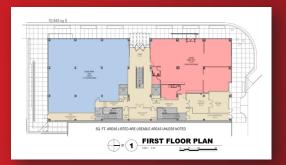

# Key Features to Consider About One Place...

One Place features attractive, assumable, long term, fixed-rate financing.

Class A Five Story
Executive Office
Building with
54,473 sf gross
building area on a
12,763 sf lot.