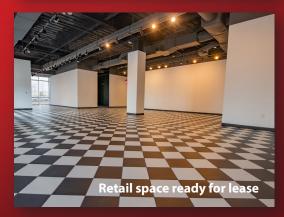

Building shell consists of concrete piers and footings with concrete slab, structural steel framing and masonry walls. The exterior wall finishes include metal wall panels and glass curtain wall.

Includes a restaurant with exterior seating area as well as space for additional retail.