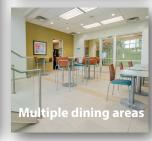

Building shell consists of concrete piers and footings with concrete slab, structural steel framing and masonry walls. The exterior wall finishes include metal wall panels and glass curtain wall.

Includes a restaurant with exterior seating area as well as space for additional retail.

Contemporary design interior with ceramic tile flooring in the common areas, combinations of wood flooring, carpeting, and vinyl composite tile in the finished tenant areas.

Amenities include 2 executive patios, 24/7 security, robust access control and video monitoring systems and a building conference room capable of accommodating 49 people.