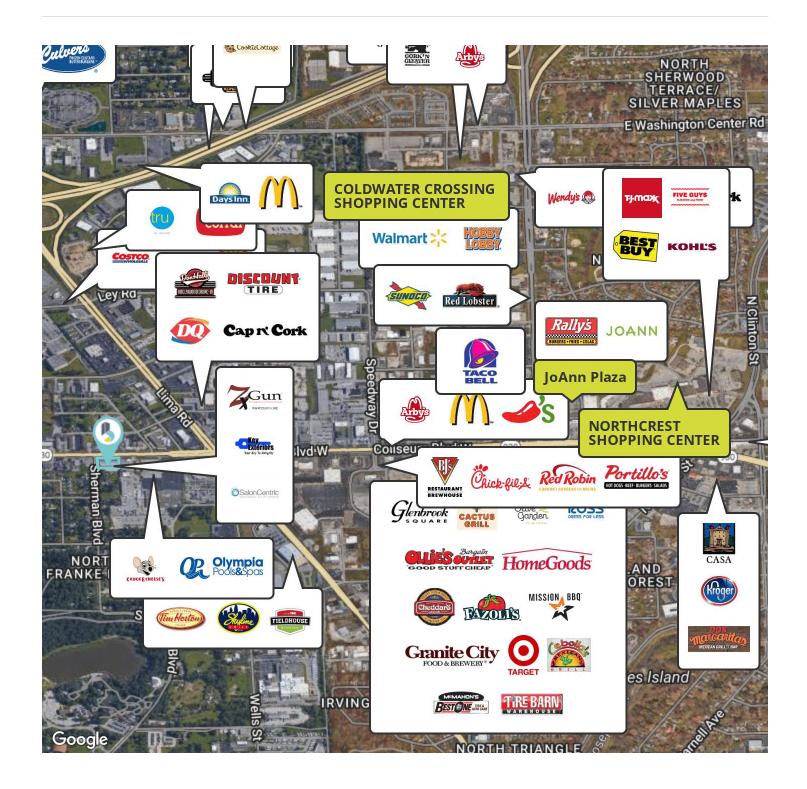

#### PROPERTY OVERVIEW

Retail center with high traffic visibility located on a bustling street with daily exposure to 27,400 vehicles. Dense local population with an average household income of \$67,000 within a 5-mile radius.

2020 American Community Survey (ACS)

TRAFFIC COUNTS DAILY

| W. Coliseum Blvd. | 27,384 VPD |
|-------------------|------------|
| Sherman Blvd.     | 3,995 VPD  |