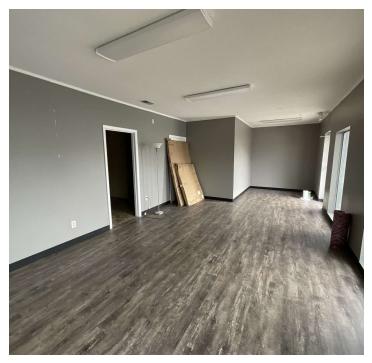

#### **PROPERTY HIGHLIGHTS**

- Suites from 1,200 1,920 SF
- Easy access off Coliseum Boulevard from either direction
- · Pylon sign space available for enhanced brand visibility

| LEASE RATE     | \$12.00 SF/YR (NNN) |
|----------------|---------------------|
| Available SF:  | 1,200 - 1,920 SF    |
|                | , ,                 |
| Building Size: | 13,920 SF           |

## **AVAILABLE SPACES**

| SUITE   | TENANT    | SIZE     | TYPE | RATE          |
|---------|-----------|----------|------|---------------|
| Suite 3 | Available | 1,320 SF | NNN  | \$12.00 SF/yr |
| Suite 5 | Available | 1,200 SF | NNN  | \$12.00 SF/yr |
| Suite 7 | Available | 1,920 SF | NNN  | \$12.00 SF/yr |