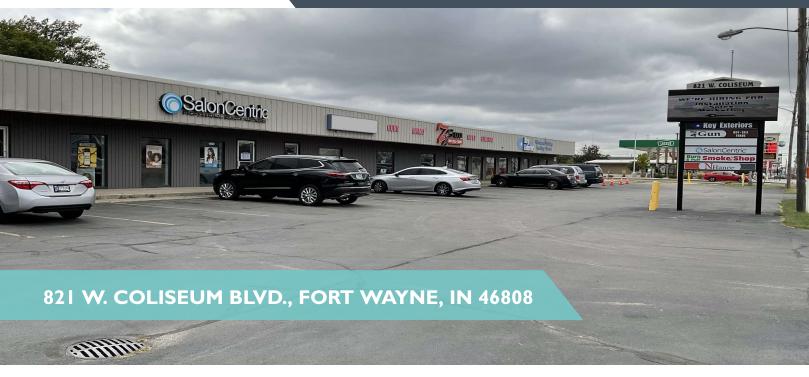

#### PROPERTY OVERVIEW

Retail center with high traffic visibility located on a bustling street with daily exposure to 27,400 vehicles. Dense local population with an average household income of \$67,000 within a 5-mile radius.

#### **PROPERTY HIGHLIGHTS**

- Suites from 1,200 1,920 SF
- Easy access off Coliseum Boulevard from either direction
- · Pylon sign space available for enhanced brand visibility

| LEASE RATE     | \$12.00 SF/YR (NNN) |
|----------------|---------------------|
| Available SF:  | 1,200 - 1,920 SF    |
|                | , ,                 |
| Building Size: | 13,920 SF           |