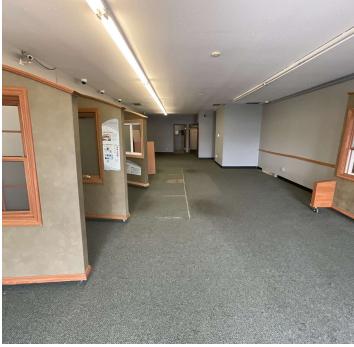

#### **PROPERTY HIGHLIGHTS**

- Suites from 1,200 1,920 SF
- Easy access off Coliseum Boulevard from either direction
- · Pylon sign space available for enhanced brand visibility

| LEASE RATE     | \$12.00 SF/YR (NNN) |
|----------------|---------------------|
| Available SF:  | 1,200 - 1,920 SF    |
|                | , ,                 |
| Building Size: | 13,920 SF           |

## **AVAILABLE SPACES**

| SUITE   | TENANT    | SIZE     | TYPE | RATE          |
|---------|-----------|----------|------|---------------|
| Suite 3 | Available | 1,320 SF | NNN  | \$12.00 SF/yr |
| Suite 5 | Available | 1,200 SF | NNN  | \$12.00 SF/yr |
| Suite 7 | Available | 1,920 SF | NNN  | \$12.00 SF/yr |