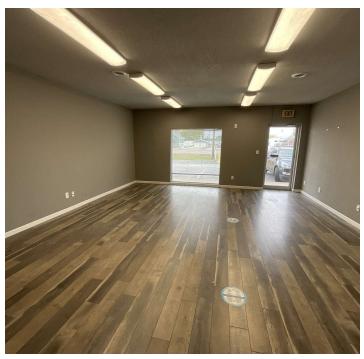

#### **PROPERTY HIGHLIGHTS**

- Suites from 1,200 1,920 SF
- Easy access off Coliseum Boulevard from either direction
- · Pylon sign space available for enhanced brand visibility

| LEASE RATE     | \$12.00 SF/YR (NNN) |
|----------------|---------------------|
| Available SF:  | 1,200 - 1,920 SF    |
|                | , ,                 |
| Building Size: | 13,920 SF           |

## **AVAILABLE SPACES**

| SUITE   | TENANT    | SIZE     | TYPE | RATE          |
|---------|-----------|----------|------|---------------|
| Suite 3 | Available | 1,320 SF | NNN  | \$12.00 SF/yr |
| Suite 5 | Available | 1,200 SF | NNN  | \$12.00 SF/yr |
| Suite 7 | Available | 1,920 SF | NNN  | \$12.00 SF/yr |