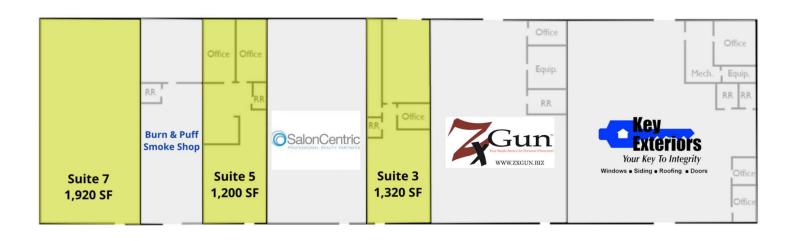

#### **PROPERTY HIGHLIGHTS**

- Suites from 1,200 1,920 SF
- Easy access off Coliseum Boulevard from either direction
- · Pylon sign space available for enhanced brand visibility

| LEASE RATE     | \$12.00 SF/YR (NNN) |
|----------------|---------------------|
| Available SF:  | 1,200 - 1,920 SF    |
|                | , ,                 |
| Building Size: | 13,920 SF           |

## **AVAILABLE SPACES**

| SUITE   | TENANT    | SIZE     | TYPE | RATE          |
|---------|-----------|----------|------|---------------|
| Suite 3 | Available | 1,320 SF | NNN  | \$12.00 SF/yr |
| Suite 5 | Available | 1,200 SF | NNN  | \$12.00 SF/yr |
| Suite 7 | Available | 1,920 SF | NNN  | \$12.00 SF/yr |