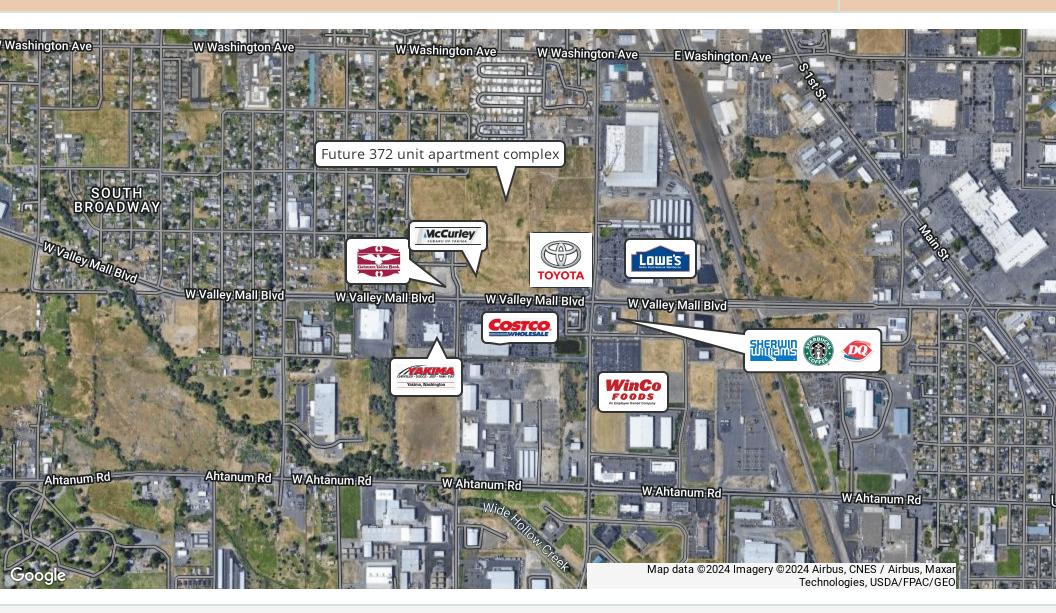

# **PROPERTY OVERVIEW**

This listing is for 3.24 acres of commercial land with Valley Mall Blvd. frontage. Located in the areas Retail Hub this land is ideal for QSR, retail strip center, big box stores, or user looking for high traffic counts and high visibility. Other users in the area consist of Costco, Winco, Starbucks, National Car dealerships, and many others. A new 400+ unit apartment complex is scheduled for construction in the 24-25 Calendar year directly to the north of this site.