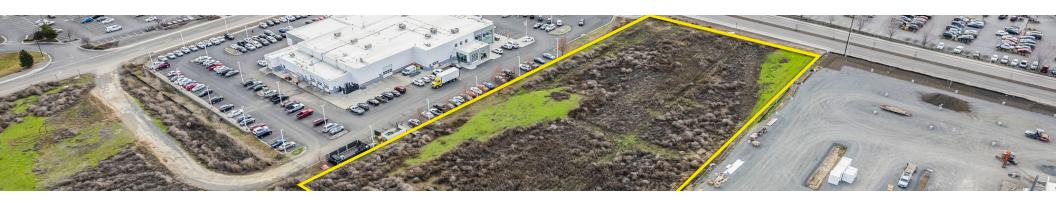

# **PROPERTY OVERVIEW**

This listing is for 3.24 acres of commercial land with Valley Mall Blvd. frontage. Located in the areas Retail Hub this land is ideal for QSR, retail strip center, big box stores, or user looking for high traffic counts and high visibility. Other users in the area consist of Costco, Winco, Starbucks, National Car dealerships, and many others. A new 400+ unit apartment complex is scheduled for construction in the 24-25 Calendar year directly to the north of this site.

#### **PROPERTY HIGHLIGHTS**

- Level lot
- Utilities stubbed to site
- One of the last lots available in the area with Valley Mall Blvd Frontage

BROKER 509.949.1389 MIKE@HERITAGEYAKIMA.COM