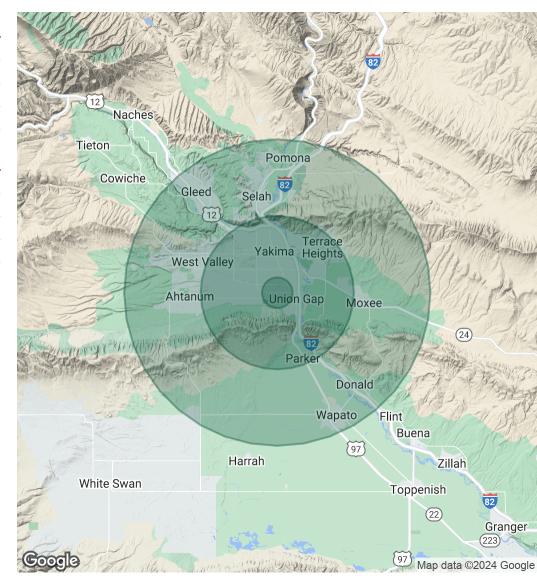

# NKA W VALLEY MALL BLVD, UNION GAP, WA 98903

| POPULATION           | 1 MILE | 5 MILES | 10 MILES |
|----------------------|--------|---------|----------|
| Total Population     | 4,467  | 100,176 | 154,529  |
| Average Age          | 36.6   | 33.5    | 35.4     |
| Average Age (Male)   | 33.0   | 33.3    | 35.1     |
| Average Age (Female) | 41.1   | 34.1    | 35.9     |

| HOUSEHOLDS & INCOME | 1 MILE    | 5 MILES   | 10 MILES  |
|---------------------|-----------|-----------|-----------|
| Total Households    | 1,791     | 37,818    | 58,531    |
| # of Persons per HH | 2.5       | 2.6       | 2.6       |
| Average HH Income   | \$51,445  | \$61,338  | \$68,606  |
| Average House Value | \$107,912 | \$159,630 | \$185,333 |

<sup>\*</sup> Demographic data derived from 2020 ACS - US Census