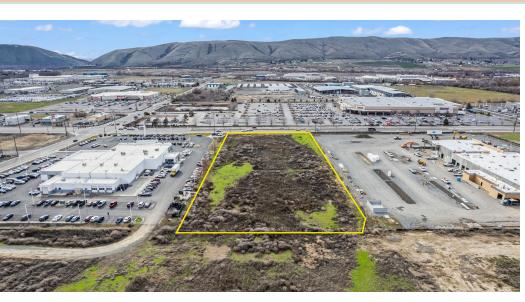

#### OFFERING SUMMARY

| Sale Price:   | \$2,540,000 |
|---------------|-------------|
| Lot Size:     | 3.24 Acres  |
| Price / Acre: | \$783,951   |
| Zoning:       | СОМ         |
| Market:       | Union Gap   |

# **PROPERTY OVERVIEW**

This listing is for 3.24 acres of commercial land with Valley Mall Blvd. frontage. Located in the areas Retail Hub this land is ideal for QSR, retail strip center, big box stores, or user looking for high traffic counts and high visibility. Other users in the area consist of Costco, Winco, Starbucks, National Car dealerships, and many others. A new 400+ unit apartment complex is scheduled for construction in the 24-25 Calendar year directly to the north of this site.

#### **PROPERTY HIGHLIGHTS**

- Level lot
- Utilities stubbed to site
- One of the last lots available in the area with Valley Mall Blvd Frontage

BROKER 509.949.1389 MIKE@HERITAGEYAKIMA.COM