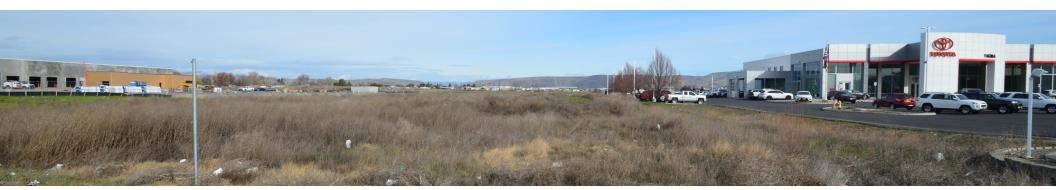

# **PROPERTY OVERVIEW**

This listing is for 3.24 acres of commercial land with Valley Mall Blvd. frontage. Located in the areas Retail Hub this land is ideal for QSR, retail strip center, big box stores, or user looking for high traffic counts and high visibility. Other users in the area consist of Costco, Winco, Starbucks, National Car dealerships, and many others. A new 400+ unit apartment complex is scheduled for construction in the 24-25 Calendar year directly to the north of this site.

#### **PROPERTY HIGHLIGHTS**

- Level lot
- Utilities stubbed to site
- One of the last lots available in the area with Valley Mall Blvd Frontage

BROKER 509.949.1389 MIKE@HERITAGEYAKIMA.COM