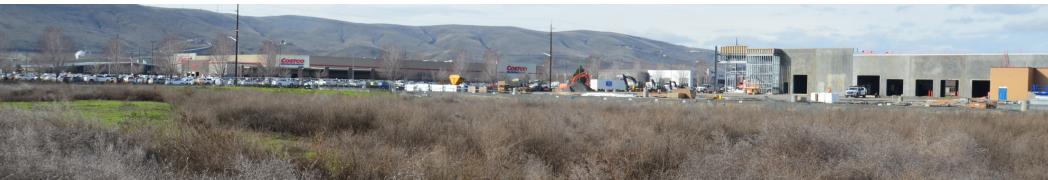

# **PROPERTY OVERVIEW**

This listing is for 3.24 acres of commercial land with Valley Mall Blvd. frontage. Located in the areas Retail Hub this land is ideal for QSR, retail strip center, big box stores, or user looking for high traffic counts and high visibility. Other users in the area consist of Costco, Winco, Starbucks, National Car dealerships, and many others. A new 400+ unit apartment complex is scheduled for construction in the 24-25 Calendar year directly to the north of this site.

#### **PROPERTY HIGHLIGHTS**

- Level lot
- Utilities stubbed to site
- One of the last lots available in the area with Valley Mall Blvd Frontage

BROKER 509.949.1389 MIKE@HERITAGEYAKIMA.COM