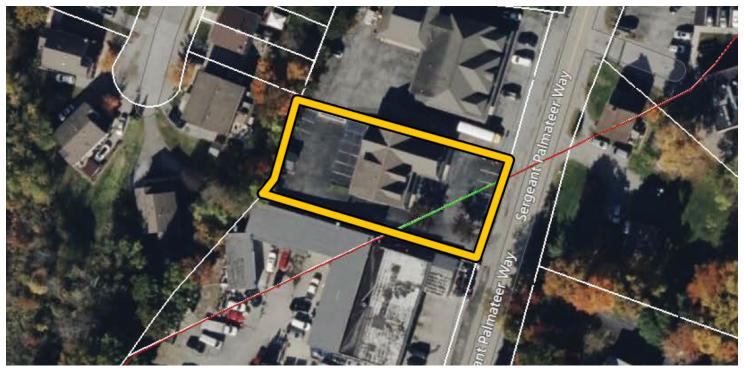

### COMMERCIAL BUILDING 787 SERGEANT PALMATEER WAY, WAPPINGERS FALLS NY 12590

#### US RT 9; OFFICE, RETAIL, SERVICE - THREE LEVELS

| ADDRESS:       | 787 Sergeant Palmateer Way  |  |  |
|----------------|-----------------------------|--|--|
|                | Wappingers Falls, NY 12590  |  |  |
| LOCATION:      | New Hamburg Train Station   |  |  |
|                | (6 Minutes / 3.3 Miles)     |  |  |
|                | Interstate 84               |  |  |
|                | (7 Minutes / 4 Miles)       |  |  |
|                | Taconic State Parkway       |  |  |
|                | (15 Minutes / 12 miles)     |  |  |
| LOT SIZE:      | 0.28 Acres                  |  |  |
| PARKING        | 18 Spaces Total, 2 Handicap |  |  |
| BUILDING SIZE: | 6,902 SF                    |  |  |
| ASKING PRICE:  | \$1,250,000                 |  |  |