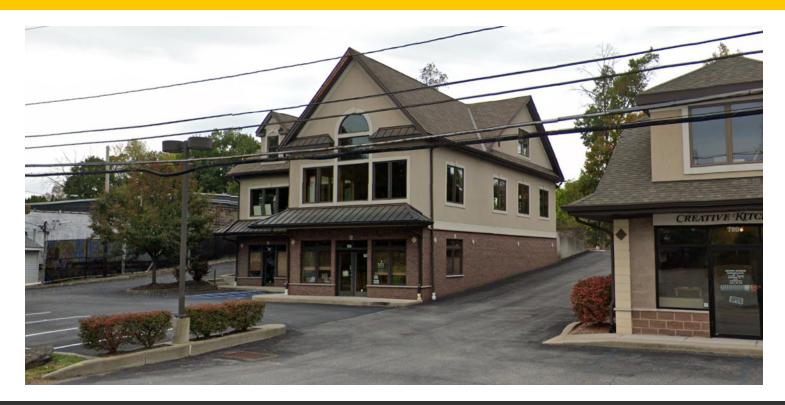

### COMMERCIAL BUILDING 787 SERGEANT PALMATEER WAY, WAPPINGERS FALLS NY 12590

#### US RT 9; OFFICE, RETAIL, SERVICE - THREE LEVELS

| ADDRESS:       | 787 Sergeant Palmateer Way  |  |  |
|----------------|-----------------------------|--|--|
|                | Wappingers Falls, NY 12590  |  |  |
| LOCATION:      | New Hamburg Train Station   |  |  |
|                | (6 Minutes / 3.3 Miles)     |  |  |
|                | Interstate 84               |  |  |
|                | (7 Minutes / 4 Miles)       |  |  |
|                | Taconic State Parkway       |  |  |
|                | (15 Minutes / 12 miles)     |  |  |
| LOT SIZE:      | 0.28 Acres                  |  |  |
| PARKING        | 18 Spaces Total, 2 Handicap |  |  |
| BUILDING SIZE: | 6,902 SF                    |  |  |
| ASKING PRICE:  | \$1,250,000                 |  |  |

#### PROPERTY OVERVIEW

CR Properties Group is pleased to offer a Commercial Building For Sale on 787 Sergeant Palmateer Way, Wappingers Falls, NY. Just 7 Minutes from Interstate 84 & 12 Miles from the Taconic State Parkway, this location is within close proximity to Demand Generators such as, New Hamburg Metro North Train Station, New York State Police, Wappinger Town Court. Area Retailers include, but not limited to Adams Fairacre Farms, Hannafords, Poughkeepsie Nissan, Mercedes Benz, DCH Toyota, and more.