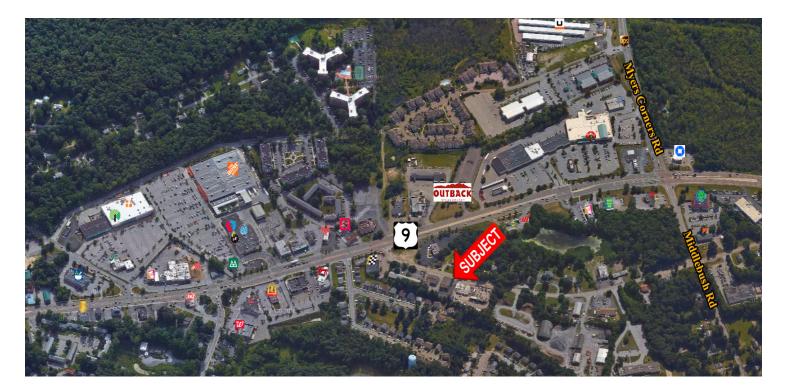

#### PROPERTY OVERVIEW

CR Properties Group is pleased to offer a Commercial Building For Sale on 787 Sergeant Palmateer Way, Wappingers Falls, NY. Just 7 Minutes from Interstate 84 & 12 Miles from the Taconic State Parkway, this location is within close proximity to Demand Generators such as, New Hamburg Metro North Train Station, New York State Police, Wappinger Town Court. Area Retailers include, but not limited to Adams Fairacre Farms, Hannafords, Poughkeepsie Nissan, Mercedes Benz, DCH Toyota, and more.

### NEARBY TRAFFIC COUNT: 41,842 AADT AT U.S. ROUTE 9

CR Properties Group, LLC 295 Main Street Poughkeepsie, NY 12601 www.crproperties.com

ALL DATA BELIEVED TO BE ACCURATE BUT NOT WARRANTED

For more information: