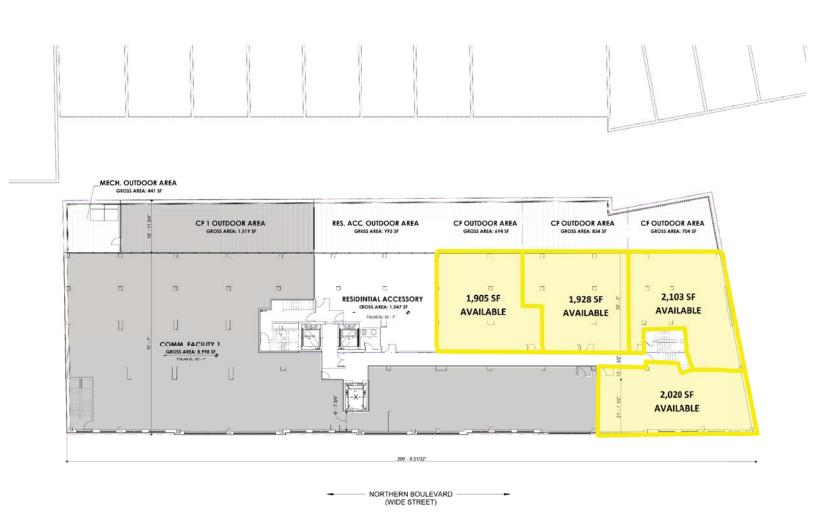

## 144-74 northern boulevard

medical/community space available in new development | for lease



Available up to 6,000 square feet

Asking Rent Upon Request

Parking On site parking available

Area Retail Rite Aid, 7 Eleven, H-Mart, Flushing Bank, McDonald's, Bank of America, Metro PCS, Kentucky Fried

Chicken, Chase Bank, Auto Zone, IHOP, Pizza Hut, Caffe Bene and more

Comments • located at a signalized traffic light

• development will include 100 apartment units

· ample on-site parking

• traffic count of approximately 53,000 vehicles per day on Northern Boulevard

ADA elevator access

#### For More Information:

Mark Gallucci | gallucci@sabre.life | T 718 484 2002 x1508 Russel Helbling | helbling@sabre.life | T 718 484 2002 x1506





# flushing, ny

## 144-74 northern boulevard



## For More Information:

Mark Gallucci | gallucci@sabre.life | T 718 484 2002 x1508 Russel Helbling | helbling@sabre.life | T 718 484 2002 x1506





## flushing, ny

## 144-74 northern boulevard



## For More Information:

Mark Gallucci | gallucci@sabre.life | T 718 484 2002 x1508 Russel Helbling | helbling@sabre.life | T 718 484 2002 x1506





# flushing, ny 144-74 northern boulevard



#### For More Information:

Mark Gallucci | gallucci@sabre.life | T 718 484 2002 x1508 Russel Helbling | helbling@sabre.life | T 718 484 2002 x1506

## Sabre Real Estate Group, LLC

500 Old Country Road Garden City NY 11530 500 Route 17 South Hasbrouck Heights NJ 07604 135 Madison Avenue 8th Floor New York NY 10016





© Sabre Real Estate Group, LLC. This information has been obtained from sources b