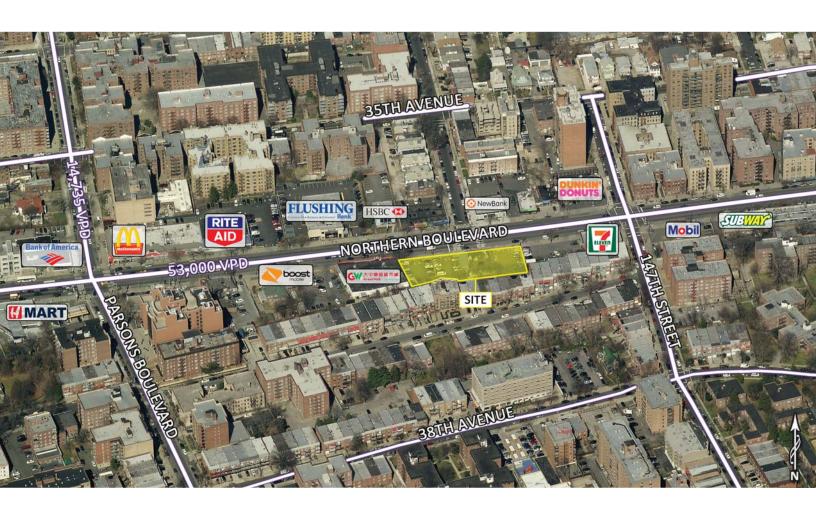

Chicken, Chase Bank, Auto Zone, IHOP, Pizza Hut, Caffe Bene and more

Comments • located at a signalized traffic light

• development will include 100 apartment units

· ample on-site parking

• traffic count of approximately 53,000 vehicles per day on Northern Boulevard