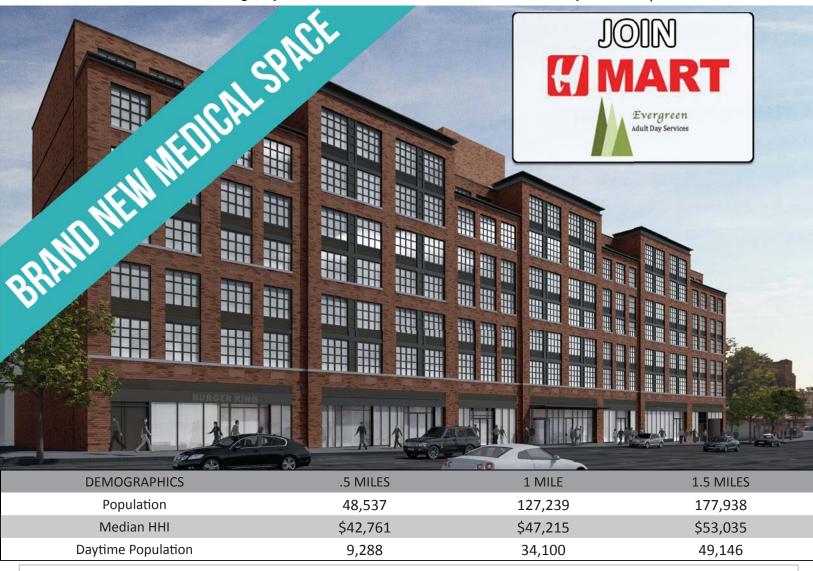

## 144-74 northern boulevard

medical/community space available in new development | for lease

Available up to 6,000 square feet

Asking Rent Upon Request

Parking On site parking available

Area Retail Rite Aid, 7 Eleven, H-Mart, Flushing Bank, McDonald's, Bank of America, Metro PCS, Kentucky Fried

Chicken, Chase Bank, Auto Zone, IHOP, Pizza Hut, Caffe Bene and more

Comments • located at a signalized traffic light

• development will include 100 apartment units

· ample on-site parking

• traffic count of approximately 53,000 vehicles per day on Northern Boulevard

ADA elevator access