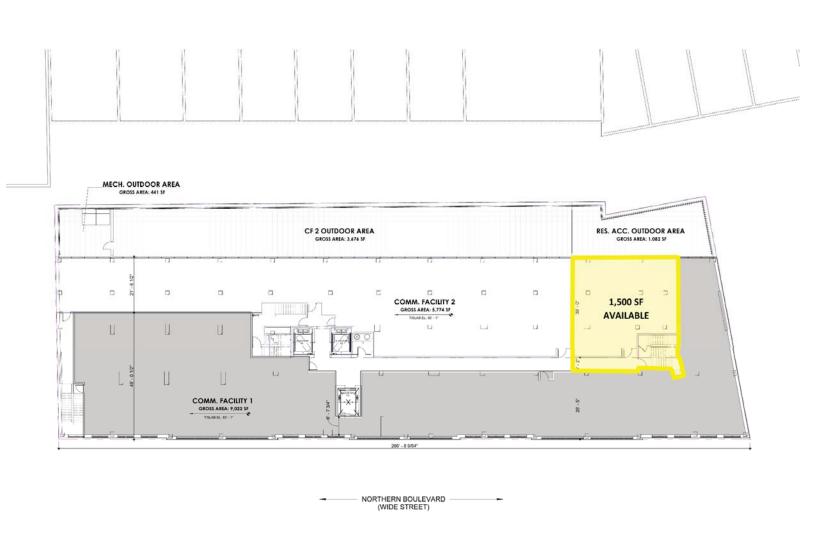

Retail Rite Aid, 7 Eleven, H-Mart, Flushing Bank, McDonald's, Bank of America, Metro PCS, Kentucky Fried

Chicken, Chase Bank, Auto Zone, IHOP, Pizza Hut, Caffe Bene and more

Comments • located at a signalized traffic light

• development will include 100 apartment units

· ample on-site parking

• traffic count of approximately 53,000 vehicles per day on Northern Boulevard

ADA elevator access

#### For More Information:

Mark Gallucci | gallucci@sabre.life | T 718 484 2002 x1508 Russel Helbling | helbling@sabre.life | T 718 484 2002 x1506





# flushing, ny

## 144-74 northern boulevard



## For More Information:

Mark Gallucci | gallucci@sabre.life | T 718 484 2002 x1508 Russel Helbling | helbling@sabre.life | T 718 484 2002 x1506





## flushing, ny

## 144-74 northern boulevard



## For More Information:

Mark Gallucci | gallucci@sabre.life | T 718 484 2002 x1508 Russel Helbling | helbling@sabre.life | T 718 484 2002 x1506





# flushing, ny 144-74 northern boulevard



#### For More Information:

Mark Gallucci | gallucci@sabre.life | T 718 484 2002 x1508 Russel Helbling | helbling@sabre.life | T 718 484 2002 x1506

## Sabre Real Estate Group, LLC

500 Old Country Road Garden City NY 11530 500 Route 17 South Hasbrouck Heights NJ 07604 135 Madison Avenue 8th Floor New York NY 10016





© Sabre Real Estate Group, LLC. This information has been obtained from sources believed reliable. We have not verified it and make no guarantee, sentation about it. Any projections, opinions, assumptions or estimates used are for example only and do not represent the current or f