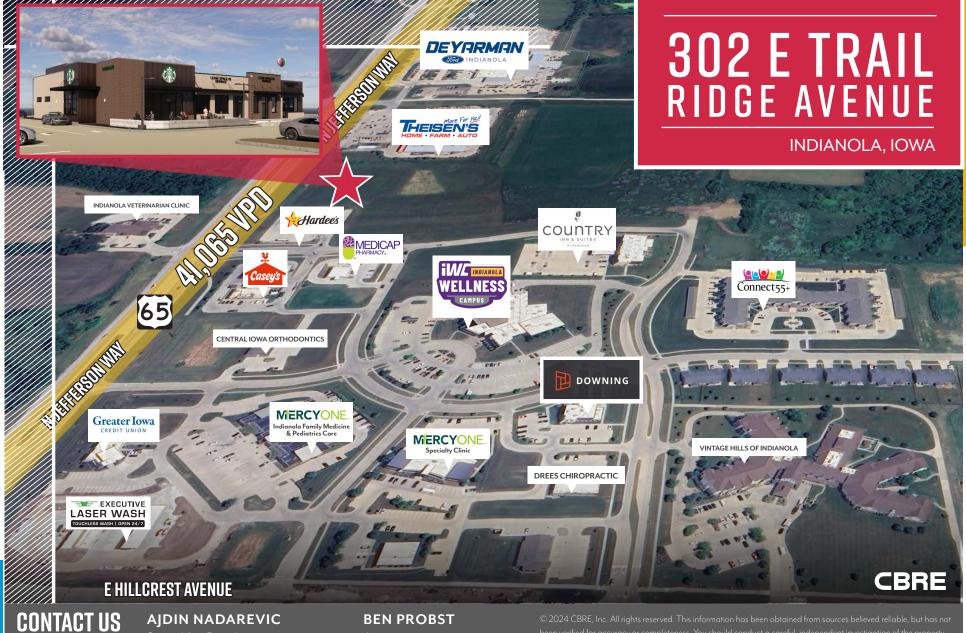

## PROPERTY HIGHLIGHTS

| Available Space              | 1,409 - 2,898 SF        |
|------------------------------|-------------------------|
| Lease Rate                   | \$30.00/ SF             |
| Tenant Improvement Allowance | Negotiable              |
| Traffic Counts               | 41,065 Vehicles Per Day |

Newly built retail/office space, ranging from 1,409 to 2,898 SF, located within the quickly growing community of Indianola. With high visibility and traffic just off of N Jefferson Way the property offers modern and versatile spaces that can be customized to fit your business needs.