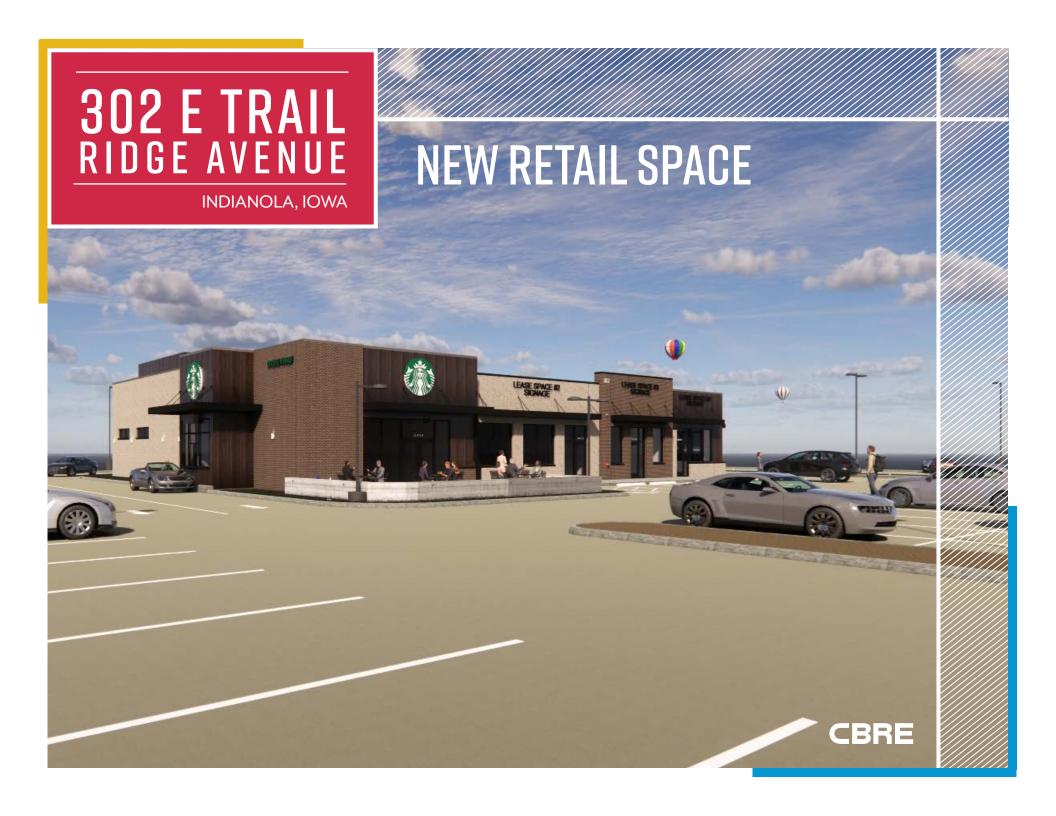

Newly built retail/office space, ranging from 1,409 to 2,898 SF, located within the quickly growing community of Indianola. With high visibility and traffic just off of N Jefferson Way the property offers modern and versatile spaces that can be customized to fit your business needs.