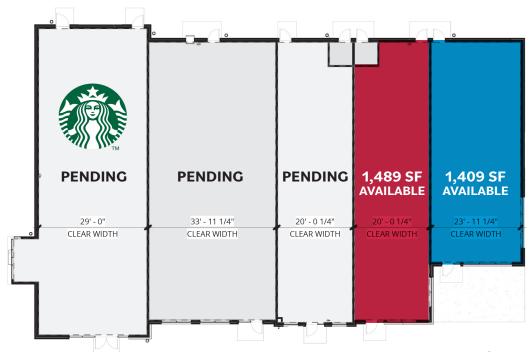

## FLOOR PLAN

## PROPERTY HIGHLIGHTS

| Available Space              | 1,409 - 2,898 SF        |
|------------------------------|-------------------------|
| Lease Rate                   | \$30.00/ SF             |
| Tenant Improvement Allowance | Negotiable              |
| Traffic Counts               | 41,065 Vehicles Per Day |