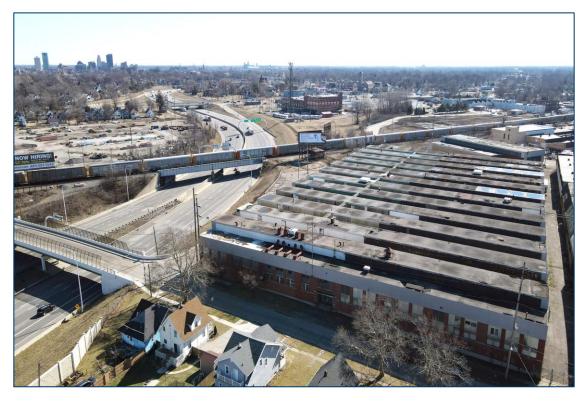

# 2411 ALBION STREET TOLEDO, OHIO 43606

INDUSTRIAL BUILDING FOR SALE 167,429 Square Feet Available

**FULL-SERVICE COMMERCIAL REAL ESTATE** 

#### **WEST TOLEDO WAREHOUSE**