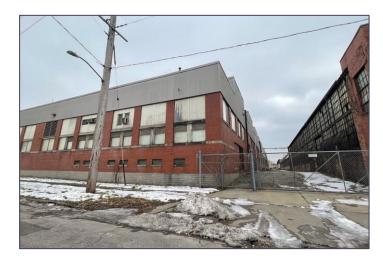

# 2411 ALBION STREET TOLEDO, OHIO 43606

INDUSTRIAL BUILDING FOR SALE 167,429 Square Feet Available

**FULL-SERVICE COMMERCIAL REAL ESTATE** 

#### **WEST TOLEDO WAREHOUSE**

#### GENERAL INFORMATION

Sale Price: \$699,000

Building Size: 167,429 sf

Number of Stories: 1

Year Constructed: 1943

Condition: Fair to poor

Acreage: 4.5529 ac

Land Dimensions: 525' x 335'

### Industrial Building For Sale

167,429 Square Feet AVAILABLE

| BUILDING SPECIF    | FICATIONS                                              |
|--------------------|--------------------------------------------------------|
| Office Space:      | $3,000 \pm sf$ (needs to be gutted)                    |
| Warehouse Space:   | 165,000 ± sf                                           |
| Exterior Walls:    | Brick & steel                                          |
| Structural System: | Block & steel                                          |
| Roof:              | Needs replacement                                      |
| Floors/Coverings:  | Concrete – 8"                                          |
| Ceiling Height:    | 26' +                                                  |
| Basement:          | N/A                                                    |
| Heating:           | Needs replacement                                      |
| Air Conditioning:  | No                                                     |
| Power:             | 3000 Amp/3-phase; disconnected                         |
| Security System:   | Yes – fire & burglary                                  |
| Restrooms:         | Inoperable                                             |
| Overhead Doors:    | (1) 14'x16', (2) 14'x14'                               |
| Truck Well/Dock:   | No                                                     |
| Sprinklers:        | No                                                     |
| Signage:           | Facade – visible from I-75                             |
| Rail:              | Yes - Norfolk Southern Adjacent to<br>East of Property |
| Cranes:            | 4 crane ways –                                         |
|                    | Runway for 30 Ton overhead crane                       |
| Floor Drains:      | No                                                     |