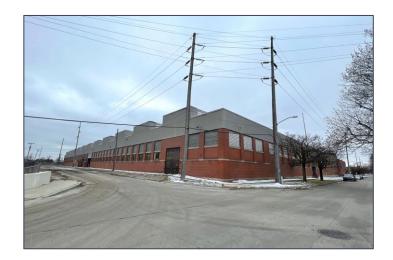

# 2411 ALBION STREET TOLEDO, OHIO 43606

INDUSTRIAL BUILDING FOR SALE 167,429 Square Feet Available

**FULL-SERVICE COMMERCIAL REAL ESTATE** 

#### **WEST TOLEDO WAREHOUSE**

#### GENERAL INFORMATION

Sale Price: \$699,000

Building Size: 167,429 sf

Number of Stories: 1

Year Constructed: 1943

Condition: Fair to poor

Acreage: 4.5529 ac

Land Dimensions: 525' x 335'

### Industrial Building For Sale

167,429 Square Feet AVAILABLE

| BUILDING SPECIF    | FICATIONS                                              |
|--------------------|--------------------------------------------------------|
| Office Space:      | $3,000 \pm sf$ (needs to be gutted)                    |
| Warehouse Space:   | 165,000 ± sf                                           |
| Exterior Walls:    | Brick & steel                                          |
| Structural System: | Block & steel                                          |
| Roof:              | Needs replacement                                      |
| Floors/Coverings:  | Concrete – 8"                                          |
| Ceiling Height:    | 26' +                                                  |
| Basement:          | N/A                                                    |
| Heating:           | Needs replacement                                      |
| Air Conditioning:  | No                                                     |
| Power:             | 3000 Amp/3-phase; disconnected                         |
| Security System:   | Yes – fire & burglary                                  |
| Restrooms:         | Inoperable                                             |
| Overhead Doors:    | (1) 14'x16', (2) 14'x14'                               |
| Truck Well/Dock:   | No                                                     |
| Sprinklers:        | No                                                     |
| Signage:           | Facade – visible from I-75                             |
| Rail:              | Yes - Norfolk Southern Adjacent to<br>East of Property |
| Cranes:            | 4 crane ways –                                         |
|                    | Runway for 30 Ton overhead crane                       |
| Floor Drains:      | No                                                     |