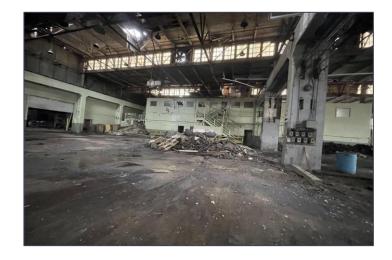

### Industrial Building For Sale

167,429 Square Feet AVAILABLE

| BUILDING SPECIF    | FICATIONS                                              |
|--------------------|--------------------------------------------------------|
| Office Space:      | $3,000 \pm sf$ (needs to be gutted)                    |
| Warehouse Space:   | 165,000 ± sf                                           |
| Exterior Walls:    | Brick & steel                                          |
| Structural System: | Block & steel                                          |
| Roof:              | Needs replacement                                      |
| Floors/Coverings:  | Concrete – 8"                                          |
| Ceiling Height:    | 26' +                                                  |
| Basement:          | N/A                                                    |
| Heating:           | Needs replacement                                      |
| Air Conditioning:  | No                                                     |
| Power:             | 3000 Amp/3-phase; disconnected                         |
| Security System:   | Yes – fire & burglary                                  |
| Restrooms:         | Inoperable                                             |
| Overhead Doors:    | (1) 14'x16', (2) 14'x14'                               |
| Truck Well/Dock:   | No                                                     |
| Sprinklers:        | No                                                     |
| Signage:           | Facade – visible from I-75                             |
| Rail:              | Yes - Norfolk Southern Adjacent to<br>East of Property |
| Cranes:            | 4 crane ways –                                         |
|                    | Runway for 30 Ton overhead crane                       |
| Floor Drains:      | No                                                     |

#### Comments:

- Hot or cold storage bays 75' x 520'
- Full bay lighting with skylights
- Truck maintenance pit
- Fire suppression system throughout needs repairs
- Additional fenced-in parking area across Albion Street