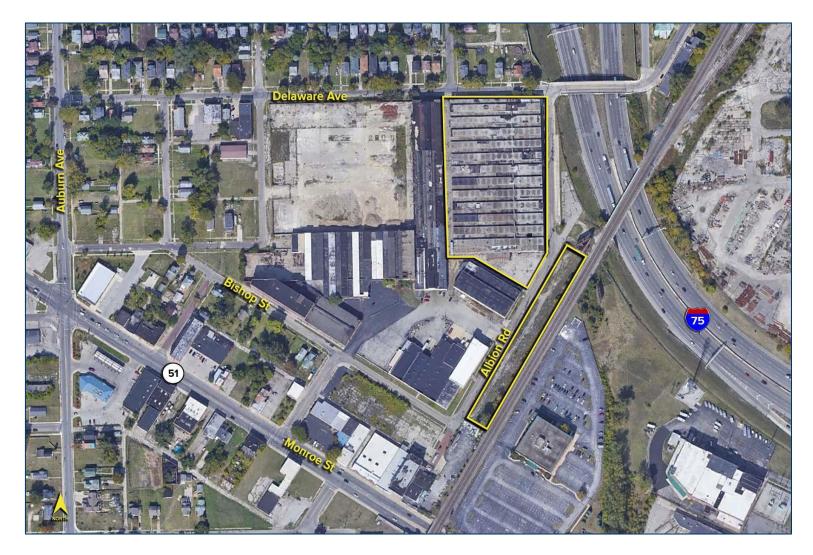

#### GENERAL INFORMATION

Sale Price: \$699,000

Building Size: 167,429 sf

Number of Stories: 1

Year Constructed: 1943

Condition: Fair to poor

Acreage: 4.5529 ac

Land Dimensions: 525' x 335'

Closest Cross Street: W. Delaware Ave. & I-75

County: Lucas

Zoning: IL

Parking:  $25 \pm \text{spaces}$ 

Curb Cuts: 2

Street: 2 lane, 2 way

For more information, please contact:

ROB KELEGHAN, SIOR (419) 680 7663 or (419) 249 6323 rkeleghan@signatureassociates.com **SIGNATURE ASSOCIATES** 