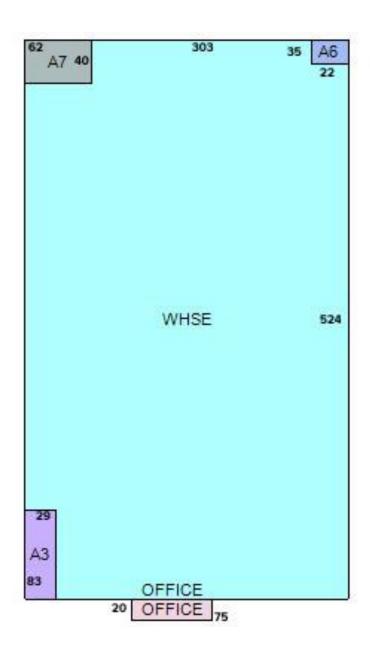

### Industrial Building For Sale

167,429 Square Feet AVAILABLE

| BUILDING SPECIF    | FICATIONS                                              |
|--------------------|--------------------------------------------------------|
| Office Space:      | $3,000 \pm sf$ (needs to be gutted)                    |
| Warehouse Space:   | 165,000 ± sf                                           |
| Exterior Walls:    | Brick & steel                                          |
| Structural System: | Block & steel                                          |
| Roof:              | Needs replacement                                      |
| Floors/Coverings:  | Concrete – 8"                                          |
| Ceiling Height:    | 26' +                                                  |
| Basement:          | N/A                                                    |
| Heating:           | Needs replacement                                      |
| Air Conditioning:  | No                                                     |
| Power:             | 3000 Amp/3-phase; disconnected                         |
| Security System:   | Yes – fire & burglary                                  |
| Restrooms:         | Inoperable                                             |
| Overhead Doors:    | (1) 14'x16', (2) 14'x14'                               |
| Truck Well/Dock:   | No                                                     |
| Sprinklers:        | No                                                     |
| Signage:           | Facade – visible from I-75                             |
| Rail:              | Yes - Norfolk Southern Adjacent to<br>East of Property |
| Cranes:            | 4 crane ways –                                         |
|                    | Runway for 30 Ton overhead crane                       |
| Floor Drains:      | No                                                     |

#### Comments:

- Hot or cold storage bays 75' x 520'
- Full bay lighting with skylights
- Truck maintenance pit
- Fire suppression system throughout needs repairs
- Additional fenced-in parking area across Albion Street

### Industrial Building For Lease

167,429 Square Feet AVAILABLE

Sketch