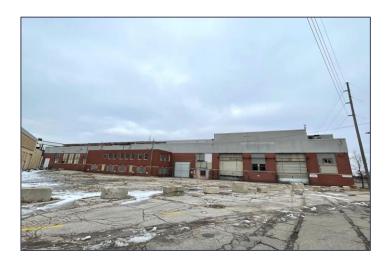

# 2411 ALBION STREET TOLEDO, OHIO 43606

INDUSTRIAL BUILDING FOR SALE 167,429 Square Feet Available

**FULL-SERVICE COMMERCIAL REAL ESTATE** 

#### **WEST TOLEDO WAREHOUSE**

#### GENERAL INFORMATION

Sale Price: \$699,000

Building Size: 167,429 sf

Number of Stories: 1

Year Constructed: 1943

Condition: Fair to poor

Acreage: 4.5529 ac

Land Dimensions: 525' x 335'

### Industrial Building For Sale

167,429 Square Feet AVAILABLE

| BUILDING SPECIF    | FICATIONS                                              |
|--------------------|--------------------------------------------------------|
| Office Space:      | $3,000 \pm sf$ (needs to be gutted)                    |
| Warehouse Space:   | 165,000 ± sf                                           |
| Exterior Walls:    | Brick & steel                                          |
| Structural System: | Block & steel                                          |
| Roof:              | Needs replacement                                      |
| Floors/Coverings:  | Concrete – 8"                                          |
| Ceiling Height:    | 26' +                                                  |
| Basement:          | N/A                                                    |
| Heating:           | Needs replacement                                      |
| Air Conditioning:  | No                                                     |
| Power:             | 3000 Amp/3-phase; disconnected                         |
| Security System:   | Yes – fire & burglary                                  |
| Restrooms:         | Inoperable                                             |
| Overhead Doors:    | (1) 14'x16', (2) 14'x14'                               |
| Truck Well/Dock:   | No                                                     |
| Sprinklers:        | No                                                     |
| Signage:           | Facade – visible from I-75                             |
| Rail:              | Yes - Norfolk Southern Adjacent to<br>East of Property |
| Cranes:            | 4 crane ways –                                         |
|                    | Runway for 30 Ton overhead crane                       |
| Floor Drains:      | No                                                     |