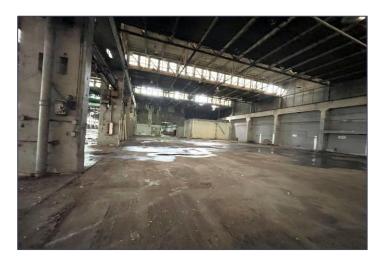

### Industrial Building For Sale

167,429 Square Feet AVAILABLE

| BUILDING SPECIF    | FICATIONS                                              |
|--------------------|--------------------------------------------------------|
| Office Space:      | $3,000 \pm sf$ (needs to be gutted)                    |
| Warehouse Space:   | 165,000 ± sf                                           |
| Exterior Walls:    | Brick & steel                                          |
| Structural System: | Block & steel                                          |
| Roof:              | Needs replacement                                      |
| Floors/Coverings:  | Concrete – 8"                                          |
| Ceiling Height:    | 26' +                                                  |
| Basement:          | N/A                                                    |
| Heating:           | Needs replacement                                      |
| Air Conditioning:  | No                                                     |
| Power:             | 3000 Amp/3-phase; disconnected                         |
| Security System:   | Yes – fire & burglary                                  |
| Restrooms:         | Inoperable                                             |
| Overhead Doors:    | (1) 14'x16', (2) 14'x14'                               |
| Truck Well/Dock:   | No                                                     |
| Sprinklers:        | No                                                     |
| Signage:           | Facade – visible from I-75                             |
| Rail:              | Yes - Norfolk Southern Adjacent to<br>East of Property |
| Cranes:            | 4 crane ways –                                         |
|                    | Runway for 30 Ton overhead crane                       |
| Floor Drains:      | No                                                     |

#### Comments:

- Hot or cold storage bays 75' x 520'
- Full bay lighting with skylights
- Truck maintenance pit
- Fire suppression system throughout needs repairs
- Additional fenced-in parking area across Albion Street