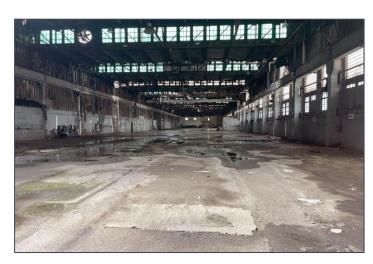

### Industrial Building For Sale

167,429 Square Feet AVAILABLE

| BUILDING SPECIF    | FICATIONS                                              |
|--------------------|--------------------------------------------------------|
| Office Space:      | $3,000 \pm sf$ (needs to be gutted)                    |
| Warehouse Space:   | 165,000 ± sf                                           |
| Exterior Walls:    | Brick & steel                                          |
| Structural System: | Block & steel                                          |
| Roof:              | Needs replacement                                      |
| Floors/Coverings:  | Concrete – 8"                                          |
| Ceiling Height:    | 26' +                                                  |
| Basement:          | N/A                                                    |
| Heating:           | Needs replacement                                      |
| Air Conditioning:  | No                                                     |
| Power:             | 3000 Amp/3-phase; disconnected                         |
| Security System:   | Yes – fire & burglary                                  |
| Restrooms:         | Inoperable                                             |
| Overhead Doors:    | (1) 14'x16', (2) 14'x14'                               |
| Truck Well/Dock:   | No                                                     |
| Sprinklers:        | No                                                     |
| Signage:           | Facade – visible from I-75                             |
| Rail:              | Yes - Norfolk Southern Adjacent to<br>East of Property |
| Cranes:            | 4 crane ways –                                         |
|                    | Runway for 30 Ton overhead crane                       |
| Floor Drains:      | No                                                     |

#### Comments:

- Hot or cold storage bays 75' x 520'
- Full bay lighting with skylights
- Truck maintenance pit
- Fire suppression system throughout needs repairs
- Additional fenced-in parking area across Albion Street