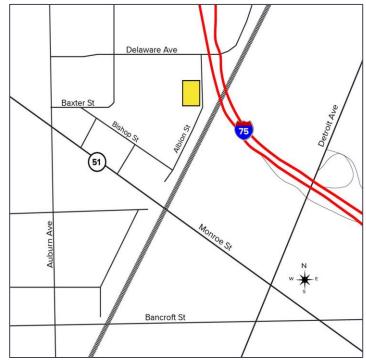

Closest Cross Street: W. Delaware Ave. & I-75

County: Lucas

Zoning: IL

Parking:  $25 \pm \text{spaces}$ 

Curb Cuts: 2

Street: 2 lane, 2 way

For more information, please contact:

ROB KELEGHAN, SIOR (419) 680 7663 or (419) 249 6323 rkeleghan@signatureassociates.com **SIGNATURE ASSOCIATES** 