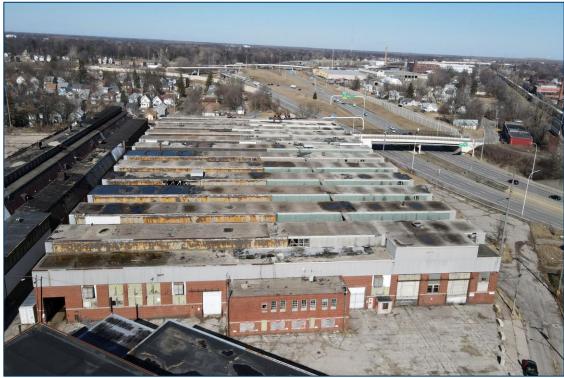

# 2411 ALBION STREET TOLEDO, OHIO 43606

INDUSTRIAL BUILDING FOR SALE 167,429 Square Feet Available

**FULL-SERVICE COMMERCIAL REAL ESTATE** 

#### **WEST TOLEDO WAREHOUSE**

#### GENERAL INFORMATION

Sale Price: \$699,000

Building Size: 167,429 sf

Number of Stories: 1

Year Constructed: 1943

Condition: Fair to poor

Acreage: 4.5529 ac

Land Dimensions: 525' x 335'

### Industrial Building For Sale

167,429 Square Feet AVAILABLE

| BUILDING SPECIF    | FICATIONS                                              |
|--------------------|--------------------------------------------------------|
| Office Space:      | $3,000 \pm sf$ (needs to be gutted)                    |
| Warehouse Space:   | 165,000 ± sf                                           |
| Exterior Walls:    | Brick & steel                                          |
| Structural System: | Block & steel                                          |
| Roof:              | Needs replacement                                      |
| Floors/Coverings:  | Concrete – 8"                                          |
| Ceiling Height:    | 26' +                                                  |
| Basement:          | N/A                                                    |
| Heating:           | Needs replacement                                      |
| Air Conditioning:  | No                                                     |
| Power:             | 3000 Amp/3-phase; disconnected                         |
| Security System:   | Yes – fire & burglary                                  |
| Restrooms:         | Inoperable                                             |
| Overhead Doors:    | (1) 14'x16', (2) 14'x14'                               |
| Truck Well/Dock:   | No                                                     |
| Sprinklers:        | No                                                     |
| Signage:           | Facade – visible from I-75                             |
| Rail:              | Yes - Norfolk Southern Adjacent to<br>East of Property |
| Cranes:            | 4 crane ways –                                         |
|                    | Runway for 30 Ton overhead crane                       |
| Floor Drains:      | No                                                     |