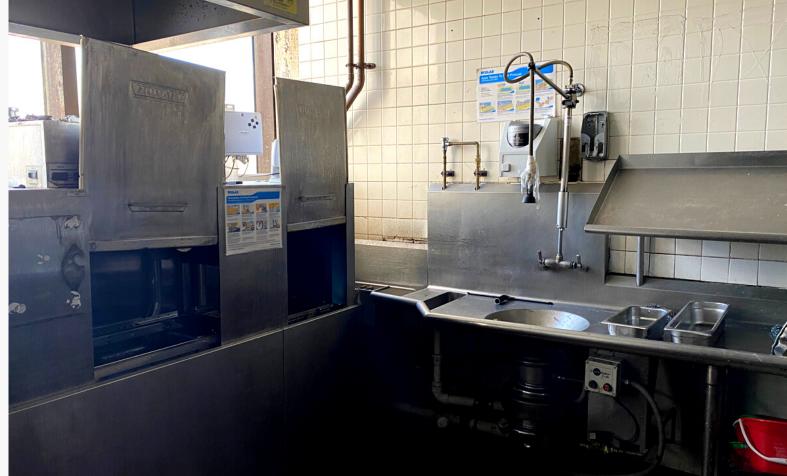

### Tony Taylor

O 937-222-1600 Ext. 103 C 937-776-0419 ast@crestrealtyohio.com

- Full-service commercial kitchen with oven, broiler, grill, prep table, staging area, storage racks, and more.
- Walk-in cooler, additional stand alone refrigerators, dishwasher.
- Ice machine, beverage station, commercial coffee maker.
- Direct access to freight elevator.
- Adjacent bar service station.
- Attached & furnished manager's office w/city view.

## Commercial Kitchen FOR LEASE Fully Furnished!