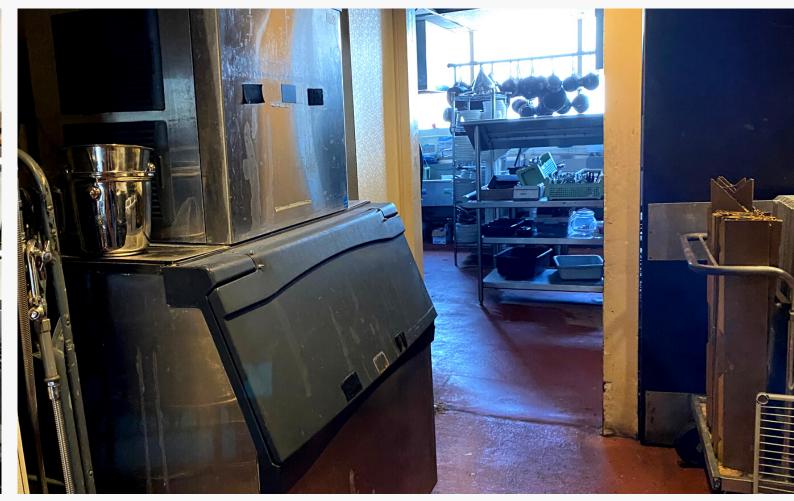

### Tony Taylor

O 937-222-1600 Ext. 103 C 937-776-0419 ast@crestrealtyohio.com

- Full-service commercial kitchen with oven, broiler, grill, prep table, staging area, storage racks, and more.
- Walk-in cooler, additional stand alone refrigerators, dishwasher.
- Ice machine, beverage station, commercial coffee maker.
- Direct access to freight elevator.
- Adjacent bar service station.
- Attached & furnished manager's office w/city view.

### Commercial Kitchen FOR LEASE

### Fully Furnished!