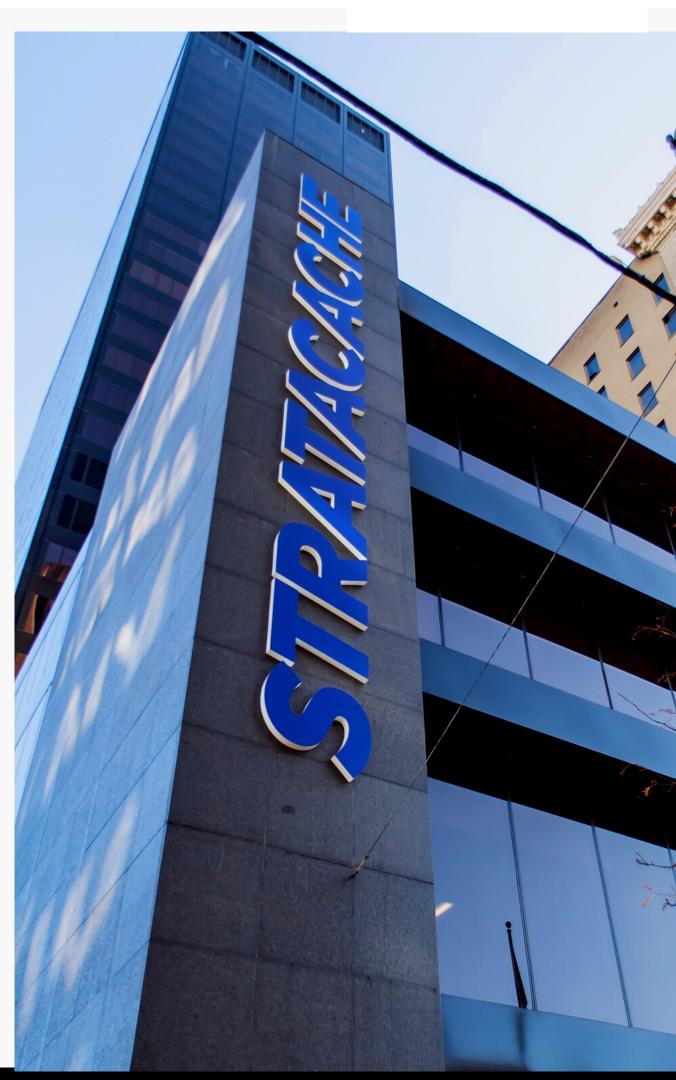

#### Stratacache Tower

40 N. Main St., 29th Floor Dayton, OH 45423

STRATACACHE TOWER

29th FLOOR

### Stratacache Tower is located in the heart of downtown!

- Recent renovations include over \$4 million in capital improvements.
- Offering a total of 500,000 SF with floor plate designs that range from 16,000 24,000 SF.
- Attached parking garage offers 560 spaces and additional surface lot available.