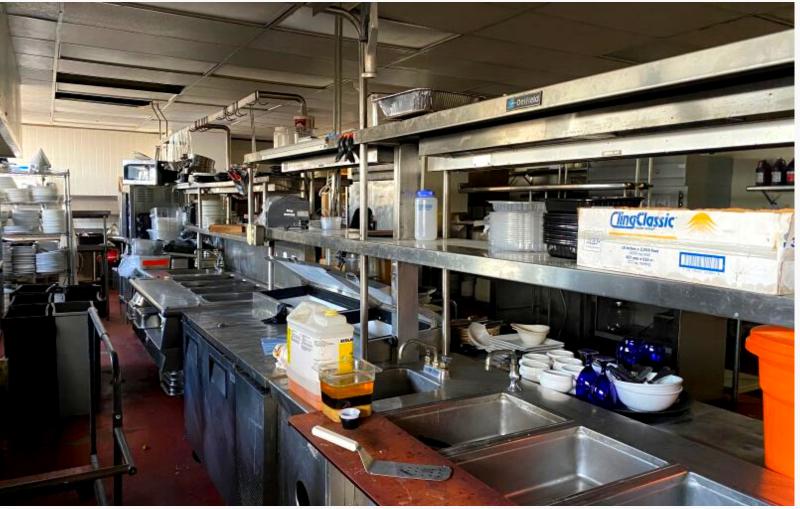

### Tony Taylor

O 937-222-1600 Ext. 103 C 937-776-0419 ast@crestrealtyohio.com

- Full-service commercial kitchen with oven, broiler, grill, prep table, staging area, storage racks, and more.
- Walk-in cooler, additional stand alone refrigerators, dishwasher.
- Ice machine, beverage station, commercial coffee maker.
- Direct access to freight elevator.
- Adjacent bar service station.
- Attached & furnished manager's office w/city view.

### Commercial Kitchen FOR LEASE

### Fully Furnished!