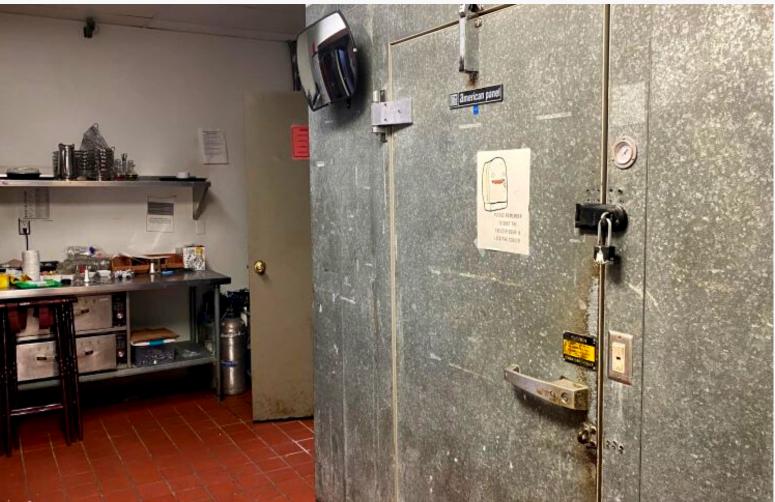

### Tony Taylor

O 937-222-1600 Ext. 103 C 937-776-0419 ast@crestrealtyohio.com

- Full-service commercial kitchen with oven, broiler, grill, prep table, staging area, storage racks, and more.
- Walk-in cooler, additional stand alone refrigerators, dishwasher.
- Ice machine, beverage station, commercial coffee maker.
- Direct access to freight elevator.
- Adjacent bar service station.
- Attached & furnished manager's office w/city view.

## Commercial Kitchen FOR LEASE Fully Furnished!