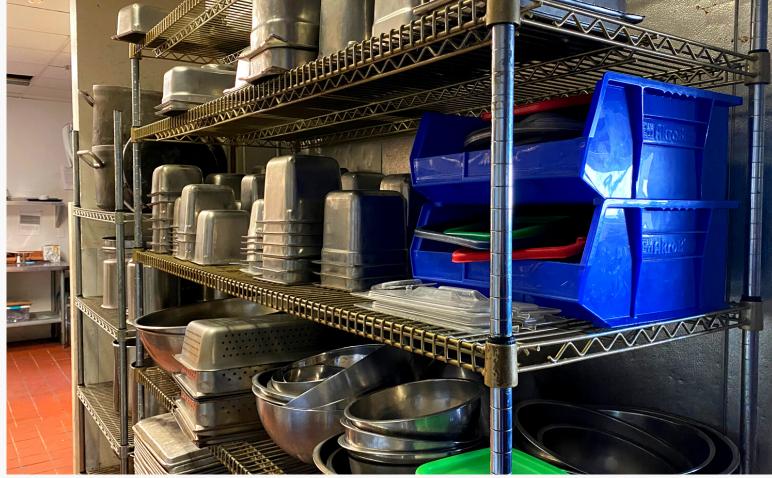

### Tony Taylor

O 937-222-1600 Ext. 103 C 937-776-0419 ast@crestrealtyohio.com

- Full-service commercial kitchen with oven, broiler, grill, prep table, staging area, storage racks, and more.
- Walk-in cooler, additional stand alone refrigerators, dishwasher.
- Ice machine, beverage station, commercial coffee maker.
- Direct access to freight elevator.
- Adjacent bar service station.
- Attached & furnished manager's office w/city view.

### Commercial Kitchen FOR LEASE

### Fully Furnished!