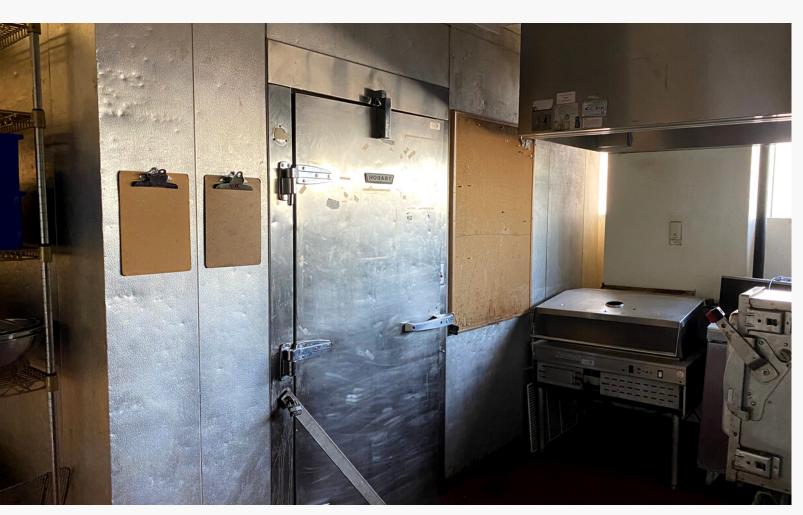

### Tony Taylor

O 937-222-1600 Ext. 103 C 937-776-0419 ast@crestrealtyohio.com

- Full-service commercial kitchen with oven, broiler, grill, prep table, staging area, storage racks, and more.
- Walk-in cooler, additional stand alone refrigerators, dishwasher.
- Ice machine, beverage station, commercial coffee maker.
- Direct access to freight elevator.
- Adjacent bar service station.
- Attached & furnished manager's office w/city view.

## Commercial Kitchen FOR LEASE Fully Furnished!