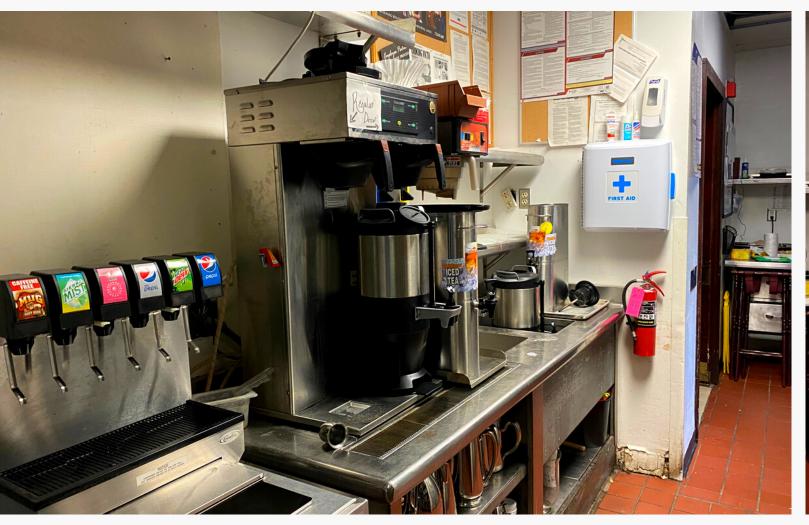

### Tony Taylor

O 937-222-1600 Ext. 103 C 937-776-0419 ast@crestrealtyohio.com

- Full-service commercial kitchen with oven, broiler, grill, prep table, staging area, storage racks, and more.
- Walk-in cooler, additional stand alone refrigerators, dishwasher.
- Ice machine, beverage station, commercial coffee maker.
- Direct access to freight elevator.
- Adjacent bar service station.
- Attached & furnished manager's office w/city view.

## Commercial Kitchen FOR LEASE Fully Furnished!