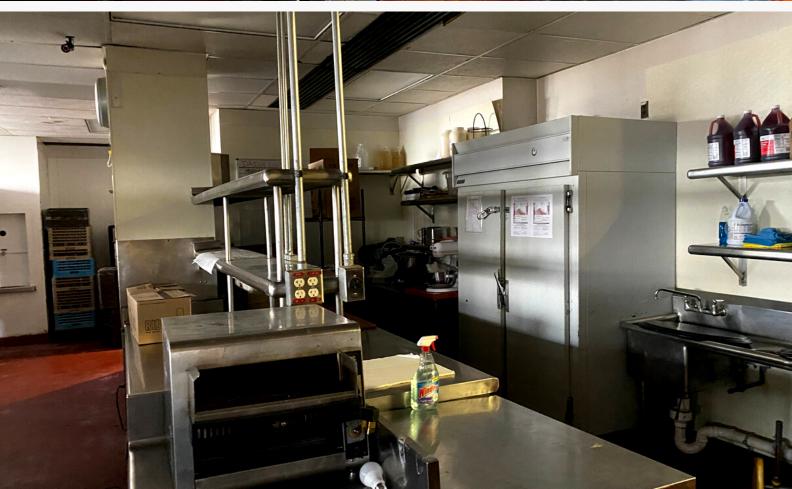

### Tony Taylor

O 937-222-1600 Ext. 103 C 937-776-0419 ast@crestrealtyohio.com

- Full-service commercial kitchen with oven, broiler, grill, prep table, staging area, storage racks, and more.
- Walk-in cooler, additional stand alone refrigerators, dishwasher.
- Ice machine, beverage station, commercial coffee maker.
- Direct access to freight elevator.
- Adjacent bar service station.
- Attached & furnished manager's office w/city view.

### Commercial Kitchen FOR LEASE

### Fully Furnished!