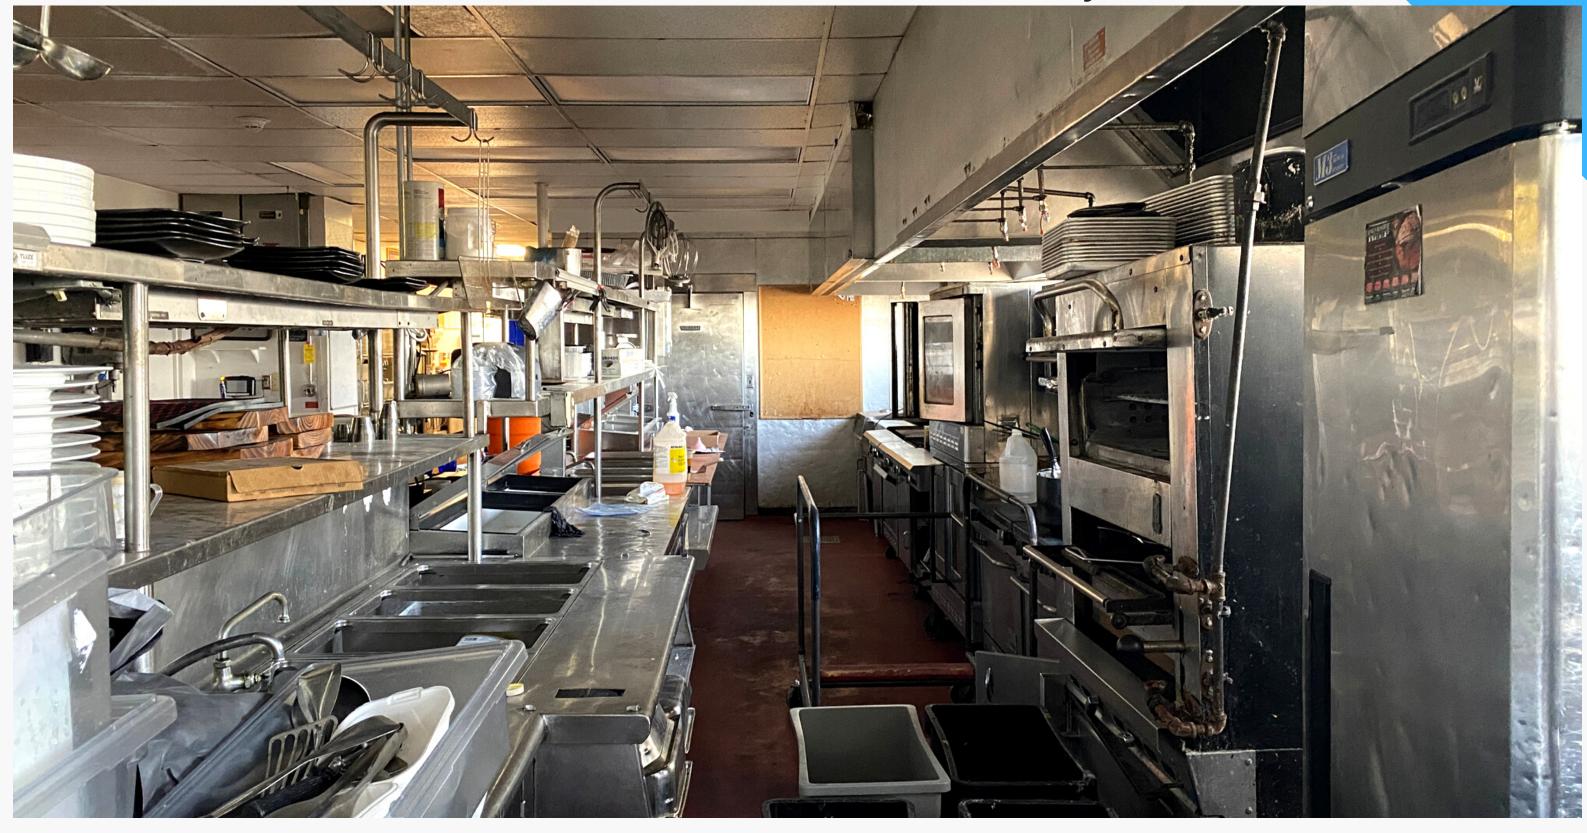

### Tony Taylor

O 937-222-1600 Ext. 103 C 937-776-0419 ast@crestrealtyohio.com

- Full-service commercial kitchen with oven, broiler, grill, prep table, staging area, storage racks, and more.
- Walk-in cooler, additional stand alone refrigerators, dishwasher.
- Ice machine, beverage station, commercial coffee maker.
- Direct access to freight elevator.
- Adjacent bar service station.
- Attached & furnished manager's office w/city view.

### Commercial Kitchen FOR LEASE

### Fully Furnished!