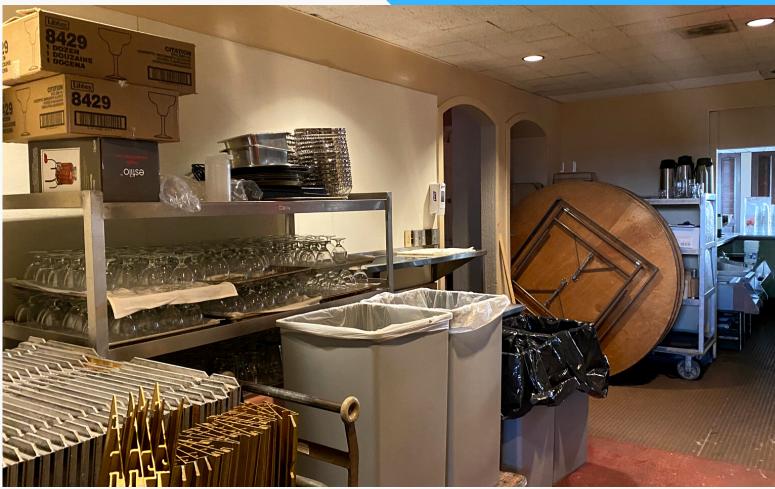

### Tony Taylor

O 937-222-1600 Ext. 103 C 937-776-0419 ast@crestrealtyohio.com

- Full-service commercial kitchen with oven, broiler, grill, prep table, staging area, storage racks, and more.
- Walk-in cooler, additional stand alone refrigerators, dishwasher.
- Ice machine, beverage station, commercial coffee maker.
- Direct access to freight elevator.
- Adjacent bar service station.
- Attached & furnished manager's office w/city view.

## Commercial Kitchen FOR LEASE Fully Furnished!