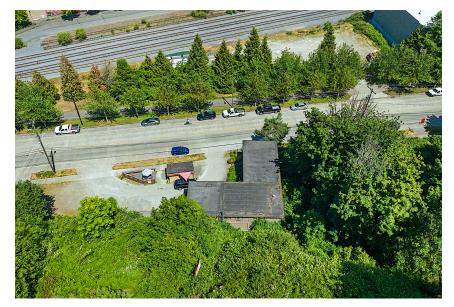

# PROPERTY DETAIL

The Westbay Professional Building sits on 125 feet of Elliott Bay and Downtown Seattle facing - Harbor Ave SW frontage. The steep hillside behind the existing structure will need to be retained before eleven of the leasable units can be tenanted. Redevelopment into multi-family apartments, or condos, will open views of Elliott Bay and Downtown Seattle.

| Address                | 2255 Harbor Ave NW, Seattle 98126                  |
|------------------------|----------------------------------------------------|
| Total Building Size    | 4,642 SF                                           |
| Total Land Size        | 14,375 SF                                          |
| Parcel Number          | 276830-3040                                        |
| Parking Spaces         | 10                                                 |
| Leasable Units         | 12 (coffee stand only while building is red taped) |
| Zoning                 | C1 - 55                                            |
| Stories                | 2                                                  |
| Harbor Ave SW Frontage | 125 Feet                                           |
| Year Built             | 1967                                               |
|                        |                                                    |