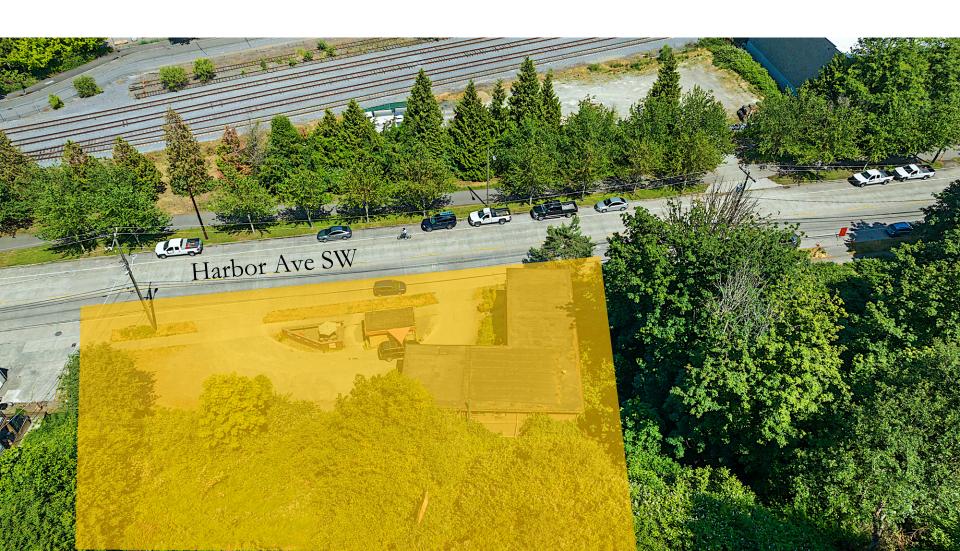

# PROPERTY DETAIL

The Westbay Professional Building sits on 125 feet of Elliott Bay and Downtown Seattle facing - Harbor Ave SW frontage. The steep hillside behind the existing structure will need to be retained before eleven of the leasable units can be tenanted. Redevelopment into multi-family apartments, or condos, will open views of Elliott Bay and Downtown Seattle.

| Address                | 2255 Harbor Ave NW, Seattle 98126                  |
|------------------------|----------------------------------------------------|
| Total Building Size    | 4,642 SF                                           |
| Total Land Size        | 14,375 SF                                          |
| Parcel Number          | 276830-3040                                        |
| Parking Spaces         | 10                                                 |
| Leasable Units         | 12 (coffee stand only while building is red taped) |
| Zoning                 | C1 - 55                                            |
| Stories                | 2                                                  |
| Harbor Ave SW Frontage | 125 Feet                                           |
| Year Built             | 1967                                               |
|                        |                                                    |