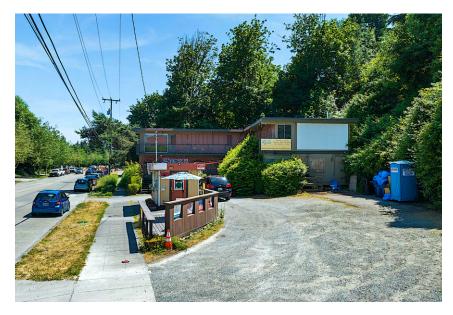

# PROPERTY DETAIL

The Westbay Professional Building sits on 125 feet of Elliott Bay and Downtown Seattle facing - Harbor Ave SW frontage. The steep hillside behind the existing structure will need to be retained before eleven of the leasable units can be tenanted. Redevelopment into multi-family apartments, or condos, will open views of Elliott Bay and Downtown Seattle.

| Address                | 2255 Harbor Ave NW, Seattle 98126                  |
|------------------------|----------------------------------------------------|
| Total Building Size    | 4,642 SF                                           |
| Total Land Size        | 14,375 SF                                          |
| Parcel Number          | 276830-3040                                        |
| Parking Spaces         | 10                                                 |
| Leasable Units         | 12 (coffee stand only while building is red taped) |
| Zoning                 | C1 - 55                                            |
| Stories                | 2                                                  |
| Harbor Ave SW Frontage | 125 Feet                                           |
| Year Built             | 1967                                               |
|                        |                                                    |