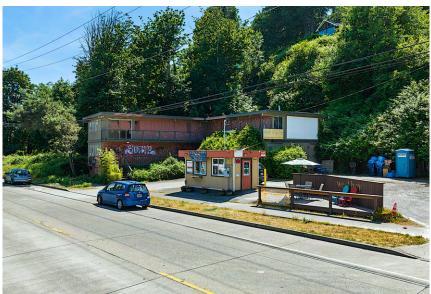

# PROPERTY DETAIL

The Westbay Professional Building sits on 125 feet of Elliott Bay and Downtown Seattle facing - Harbor Ave SW frontage. The steep hillside behind the existing structure will need to be retained before eleven of the leasable units can be tenanted. Redevelopment into multi-family apartments, or condos, will open views of Elliott Bay and Downtown Seattle.

| Address                | 2255 Harbor Ave NW, Seattle 98126                  |
|------------------------|----------------------------------------------------|
| Total Building Size    | 4,642 SF                                           |
| Total Land Size        | 14,375 SF                                          |
| Parcel Number          | 276830-3040                                        |
| Parking Spaces         | 10                                                 |
| Leasable Units         | 12 (coffee stand only while building is red taped) |
| Zoning                 | C1 - 55                                            |
| Stories                | 2                                                  |
| Harbor Ave SW Frontage | 125 Feet                                           |
| Year Built             | 1967                                               |
|                        |                                                    |