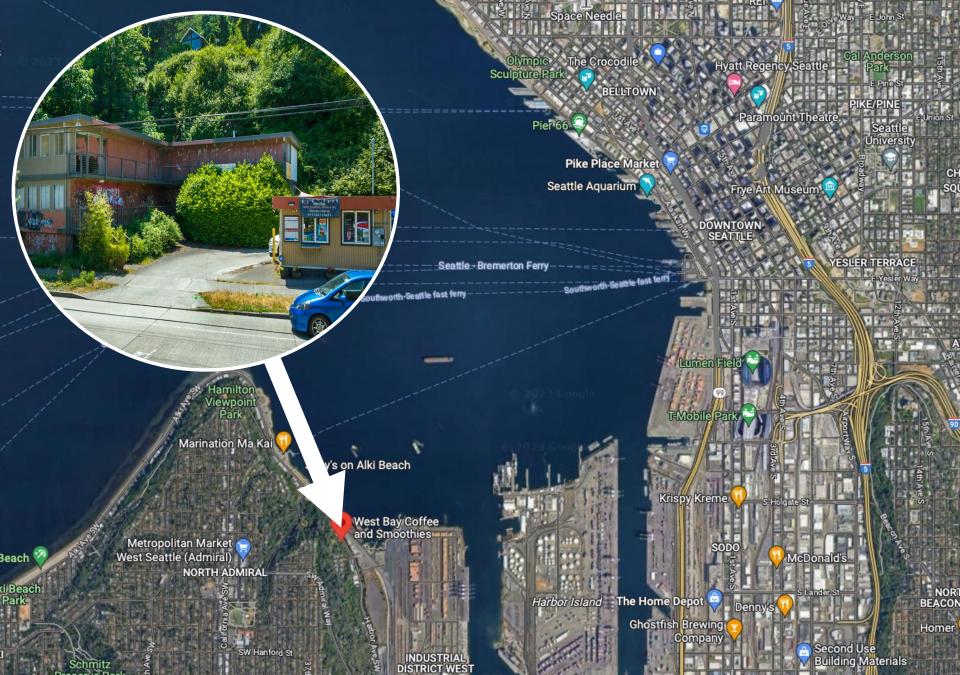

# PROPERTY DETAIL

The Westbay Professional Building sits on 125 feet of Elliott Bay and Downtown Seattle facing - Harbor Ave SW frontage. The steep hillside behind the existing structure will need to be retained before eleven of the leasable units can be tenanted. Redevelopment into multi-family apartments, or condos, will open views of Elliott Bay and Downtown Seattle.