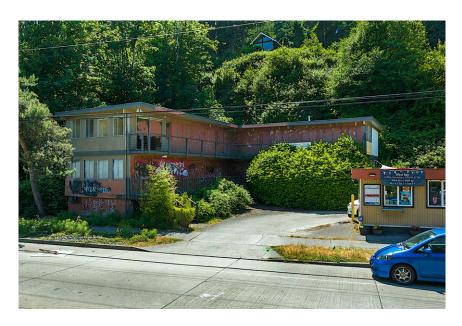

# PROPERTY DETAIL

The Westbay Professional Building sits on 125 feet of Elliott Bay and Downtown Seattle facing - Harbor Ave SW frontage. The steep hillside behind the existing structure will need to be retained before eleven of the leasable units can be tenanted. Redevelopment into multi-family apartments, or condos, will open views of Elliott Bay and Downtown Seattle.

| Address                | 2255 Harbor Ave NW, Seattle 98126                  |
|------------------------|----------------------------------------------------|
| Total Building Size    | 4,642 SF                                           |
| Total Land Size        | 14,375 SF                                          |
| Parcel Number          | 276830-3040                                        |
| Parking Spaces         | 10                                                 |
| Leasable Units         | 12 (coffee stand only while building is red taped) |
| Zoning                 | C1 - 55                                            |
| Stories                | 2                                                  |
| Harbor Ave SW Frontage | 125 Feet                                           |
| Year Built             | 1967                                               |
|                        |                                                    |