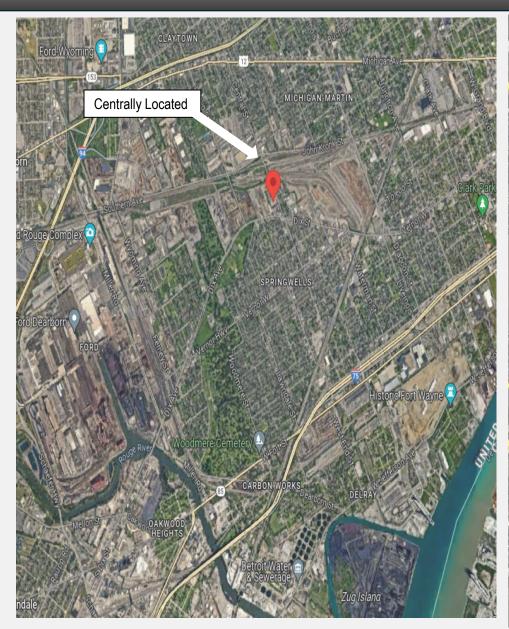

- Centrally located in the metro area
- 10 Minutes from the Gordie Howe International Bridge
- Entire building available with ample parking
- Immediate occupancy
- Minutes from 2 major expressways I-75 and I-94.
- Open floor plan for convenient redesign