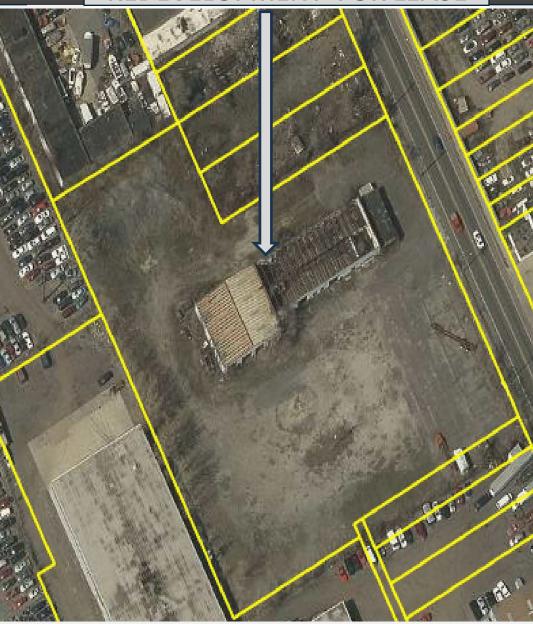

## **2951 Central Avenue, Detroit**

RENT: Contact Broker BUILDING SIZE: 15,000 Square Feet

Exciting Industrial redevelopment in Southwest Detroit minutes from the new Gordie Howe International Bridge. Expected Redevelopment to be completed by 1<sup>st</sup> Quarter of 2025, The unique open-design floor plan is suitable for various industrial businesses.

## **BUILDING STATISTICS:**

**Total Square feet: 15,000** 

**Grade Doors** 11

Land Area 2.82 Acres

Zoning B-3

Office: (734) 926-197 Email: nxtcres@gmail.com