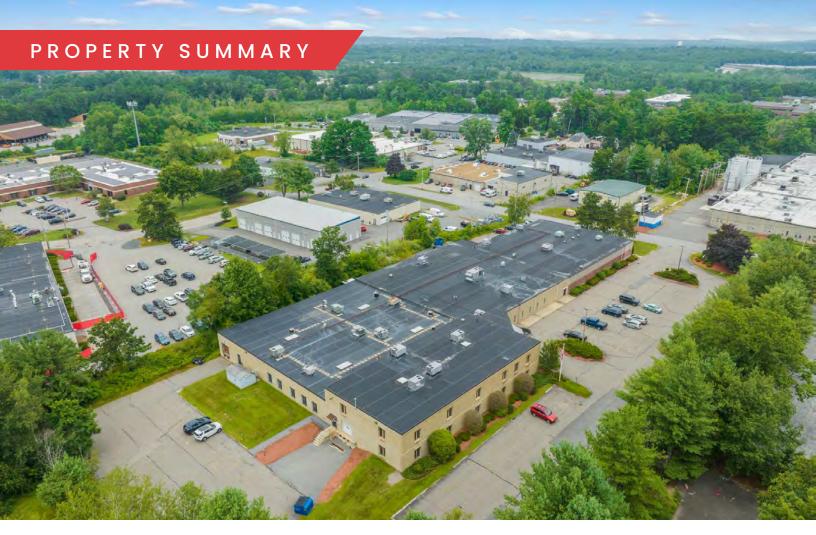

## PROPERTY DESCRIPTION 50,600 SF Flex/Light Manufacturing Building

#### PROPERTY HIGHLIGHTS

- 19,700 SF Available now
- 1,200 SF with Shared Dock
- 6,500 SF of Office/Flex on the Second Floor Available
- 12,000 SF with Shared Loading Dock
- 20,000 SF with Shared Loading Dock Available 8/25
- 12'3" Clear Height
- Less than 1 mile from Route 3
- 3 Tailboard Loading Docks
- Building has 100% AC

#### OFFERING SUMMARY

Building Size:

|                                   |           |          | ,                                         |
|-----------------------------------|-----------|----------|-------------------------------------------|
| Available:                        |           | Avc      | 00 SF Total<br>allable Now<br>100 SF 8/25 |
| Lot Size:                         |           |          | 4.8 Acres                                 |
| Power:                            |           |          | ,600 Amps                                 |
| Schoeffel International Corp LED: |           |          | 08/2025                                   |
| Lease Rate:                       |           |          | \$13.95                                   |
| NNN:                              |           |          | \$2.92/SF                                 |
| DEMOGRAPHICS                      | 3 MILES   | 5 MILES  | 10 MILES                                  |
| Total Households                  | 21,098    | 72,133   | 163,601                                   |
| Total Population                  | 58,444    | 190,727  | 438,127                                   |
| Average HH Income                 | \$112,921 | \$98,399 | \$124,685                                 |
|                                   |           |          |                                           |