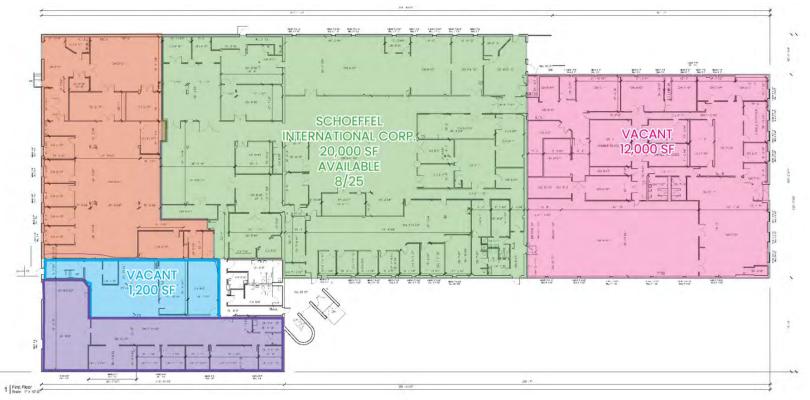

#### PROPERTY HIGHLIGHTS

- 19,700 SF Available now
- 1,200 SF with Shared Dock
- 6,500 SF of Office/Flex on the Second Floor Available
- 12,000 SF with Shared Loading Dock
- 20,000 SF with Shared Loading Dock Available 8/25
- 12'3" Clear Height
- Less than 1 mile from Route 3
- 3 Tailboard Loading Docks
- Building has 100% AC

#### OFFERING SUMMARY

Building Size:

|                                   |           |          | ,                                         |
|-----------------------------------|-----------|----------|-------------------------------------------|
| Available:                        |           | Avc      | 00 SF Total<br>allable Now<br>100 SF 8/25 |
| Lot Size:                         |           |          | 4.8 Acres                                 |
| Power:                            |           |          | ,600 Amps                                 |
| Schoeffel International Corp LED: |           |          | 08/2025                                   |
| Lease Rate:                       |           |          | \$13.95                                   |
| NNN:                              |           |          | \$2.92/SF                                 |
| DEMOGRAPHICS                      | 3 MILES   | 5 MILES  | 10 MILES                                  |
| Total Households                  | 21,098    | 72,133   | 163,601                                   |
| Total Population                  | 58,444    | 190,727  | 438,127                                   |
| Average HH Income                 | \$112,921 | \$98,399 | \$124,685                                 |
|                                   |           |          |                                           |

### FLOOR PLANS

Gross Area