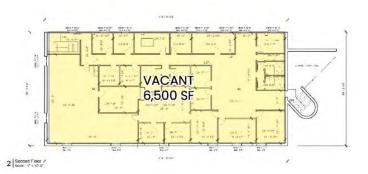

#### PROPERTY HIGHLIGHTS

- 19,700 SF Available now
- 1,200 SF with Shared Dock
- 6,500 SF of Office/Flex on the Second Floor Available
- 12,000 SF with Shared Loading Dock
- 20,000 SF with Shared Loading Dock Available 8/25
- 12'3" Clear Height
- Less than 1 mile from Route 3
- 3 Tailboard Loading Docks
- Building has 100% AC

### FLOOR PLANS

Gross Area