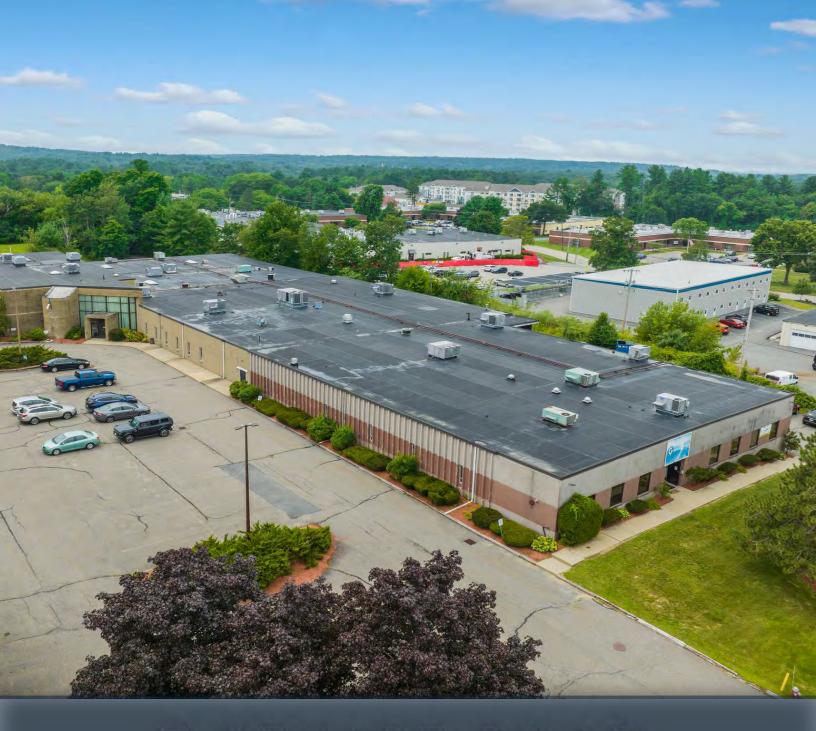

# 7 STUART ROAD

CHELMSFORD, MA

### FOR LEASE | FLEX/LIGHT MANUFACTURING BUILDING

- 19,700 SF Total Available (subdividable) with Loading Dock
- 20,000 SF Available 8/25
- 11' Clear Height
- Sub-dividable
- 100% AC

## PROPERTY DESCRIPTION 50,600 SF Flex/Light Manufacturing Building