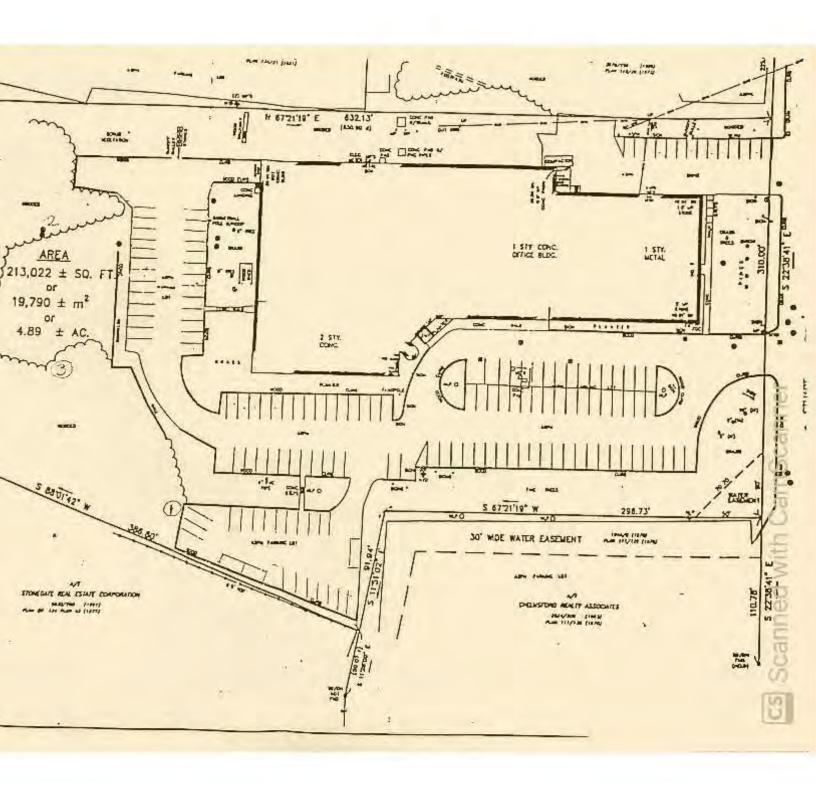

#### OFFERING SUMMARY

Building Size:

|                                   |           |          | ,                                         |
|-----------------------------------|-----------|----------|-------------------------------------------|
| Available:                        |           | Avc      | 00 SF Total<br>allable Now<br>100 SF 8/25 |
| Lot Size:                         |           |          | 4.8 Acres                                 |
| Power:                            |           |          | ,600 Amps                                 |
| Schoeffel International Corp LED: |           |          | 08/2025                                   |
| Lease Rate:                       |           |          | \$13.95                                   |
| NNN:                              |           |          | \$2.92/SF                                 |
| DEMOGRAPHICS                      | 3 MILES   | 5 MILES  | 10 MILES                                  |
| Total Households                  | 21,098    | 72,133   | 163,601                                   |
| Total Population                  | 58,444    | 190,727  | 438,127                                   |
| Average HH Income                 | \$112,921 | \$98,399 | \$124,685                                 |
|                                   |           |          |                                           |

### FLOOR PLANS

Gross Area