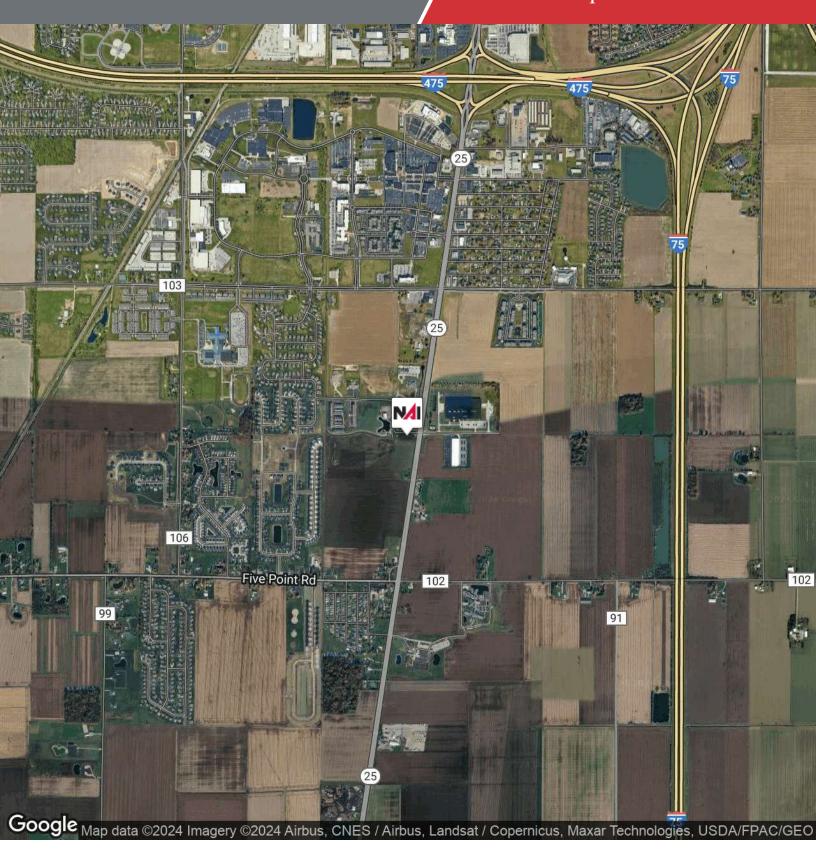

#### **Property Highlights**

- · Commercial Development Land for Sale
- Build-to-suit opportunity
- .25 Miles to Levis Commons
- .75 Miles south of I-475/US 23
- · Tax incentives available

#### Property Overview

Acreage in fast developing Perrysburg, Ohio. Utilities are already in place at sites.