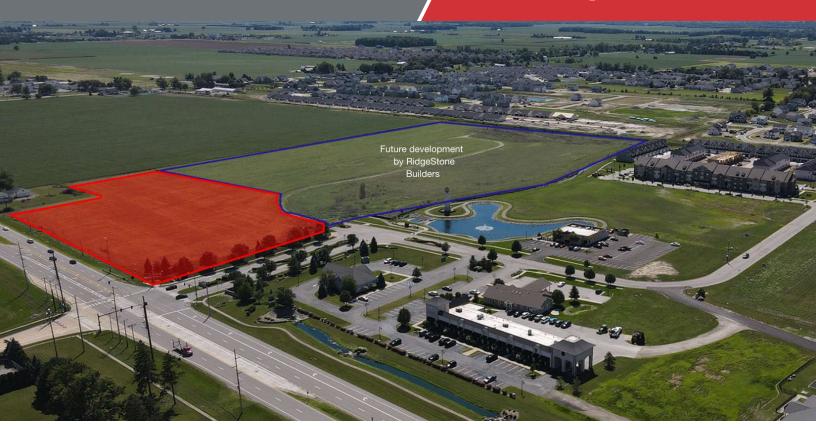

#### For Sale

8.55 Acres | \$375,000 / AC Development Land

## Harbor Town Harmon Land

Perrysburg, Ohio 43551

#### Property Overview

Acreage in fast developing Perrysburg, Ohio. Utilities are already in place at sites.

#### Offering Summary

Sale Price: \$375,000 per Acre

Lot Size: 8.55 Acres