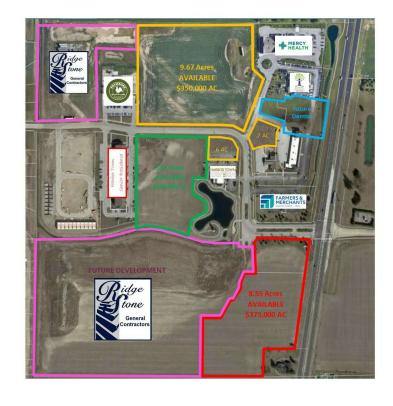

#### For Sale

8.55 Acres | \$375,000 / AC Development Land

## Harbor Town Harmon Land

Perrysburg, Ohio 43551

#### Property Overview

Acreage in fast developing Perrysburg, Ohio. Utilities are already in place at sites.

#### Offering Summary

Sale Price: \$375,000 per Acre

Lot Size: 8.55 Acres