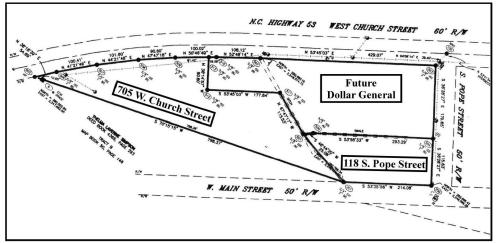

### THE PROPERTY

- 2,200 Square Foot Building
  - 1,200 Square Foot Office
  - 1,000 Square Foot Warehouse
- +/- .73 Acres
- 115' Of Frontage On South **Pope Street**
- B-1 Commercial Zoning **Also Allows For Residential Use**
- Tax ID: 2248-82-1743-0000
- Off-Site Septic System
- Currently On Well Water With Ability To Tie Into Town Of **Atkinson Water**
- New A/C And Water Heater
- Fiber Optic Internet
- Deed Restrictions Available **Upon Request**
- Additional Adjacent Land Is Available