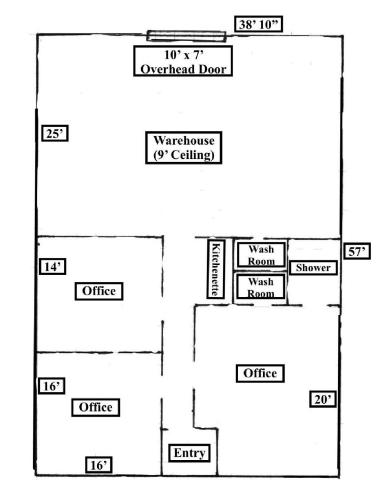

### THE PROPERTY

- 2,200 Square Foot Building
  - 1,200 Square Foot Office
  - 1,000 Square Foot Warehouse
- +/- .73 Acres
- 115' Of Frontage On South **Pope Street**
- B-1 Commercial Zoning **Also Allows For Residential Use**
- Tax ID: 2248-82-1743-0000
- Off-Site Septic System
- Currently On Well Water With Ability To Tie Into Town Of **Atkinson Water**
- New A/C And Water Heater
- Fiber Optic Internet
- Deed Restrictions Available **Upon Request**
- Additional Adjacent Land Is Available