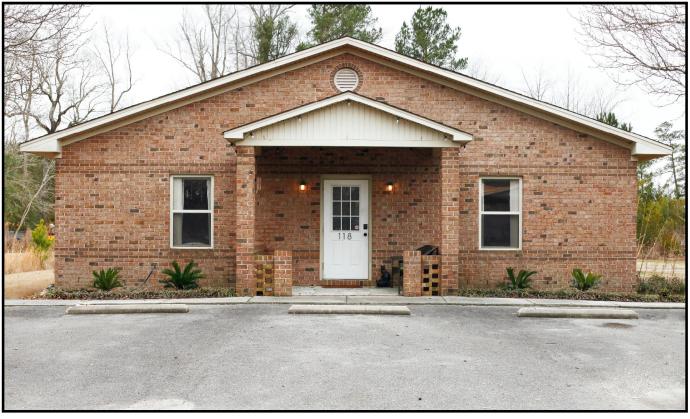

#### **118 SOUTH POPE STREET ATKINSON, NORTH CAROLINA**

This well-maintained 2,200 square foot office/warehouse is found just off Highway 53 in Atkinson. Zoned B-1 Commercial, this property can accommodate commercial or residential use.