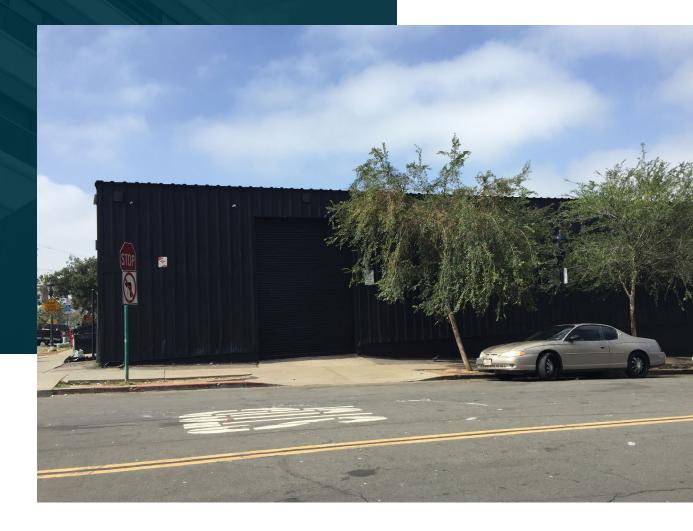

# FOR LEASE

270 17th Street San Diego, California 92101

# PROPERTY HIGHLIGHTS

- Building Currently Used as a Distillery
- 2 Large Roll-Up Doors
- Clearspan Structural Steel Building
- 14 Skylights
- 18' Ceilings
- Near Petco Park
- Excellent Freeway Access to I-15 and SR-94 Freeways