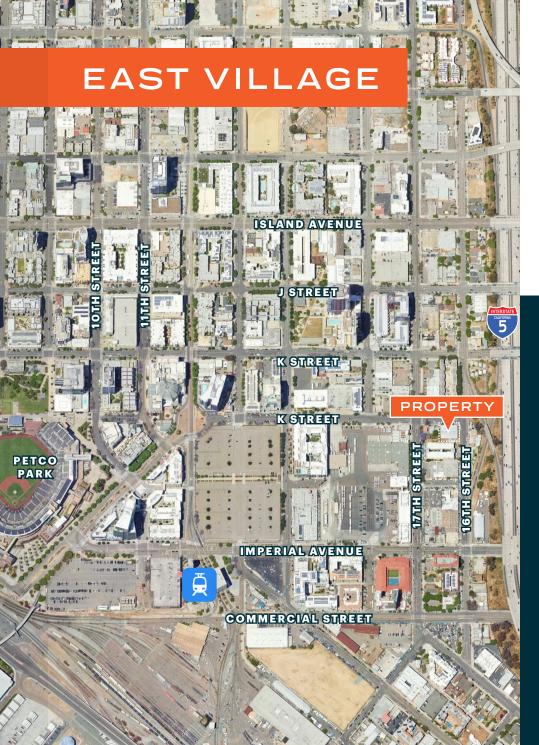

are located in the thriving enclave of East Village with a dedicated business association (EVA) to promote neighborhood businesses and establish the community as San Diego's livable urban village. EVA Vision Statement:

More than 700 businesses

diverse, urban community
where residents and the
entrepreneurial spirit thrive a
distinct mix of arts, culture,
education, and entertainment.

East Village will be recognized

as San Diego's vibrant,

2,393

Residential
Units Under
Construction

1.6M

Square Feet of Office Space

3

Major Entertainment Venues 3

Blocks to Freeways I-5 & Hwy 163