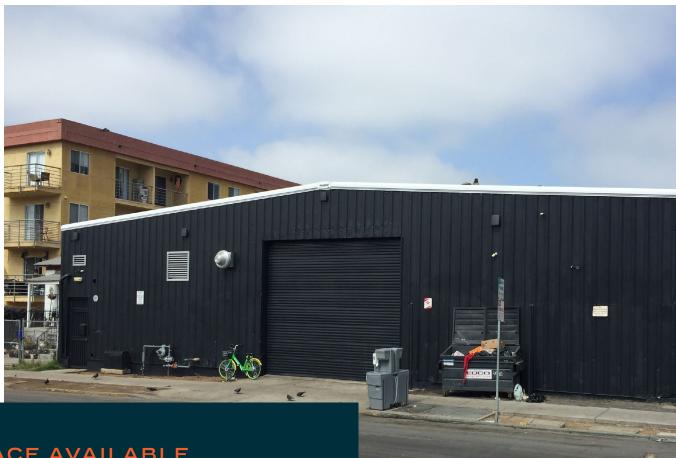

### SPACE AVAILABLE

7,500 SF

# PROPERTY HIGHLIGHTS

- Building Currently Used as a Distillery
- 2 Large Roll-Up Doors
- Clearspan Structural Steel Building
- 14 Skylights
- 18' Ceilings
- Near Petco Park
- Excellent Freeway Access to I-15 and SR-94 Freeways