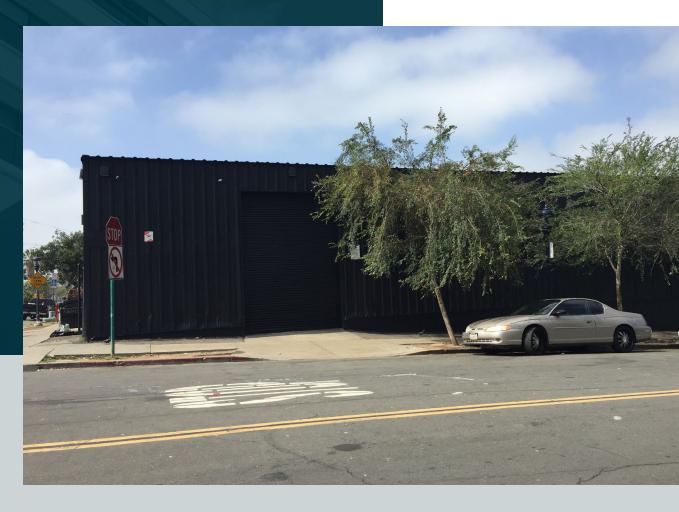

### SPACE AVAILABLE

7,500 SF

# LEASE RATE

\$1.30 NNN (estimated \$0.30 PSF)

# PROPERTY HIGHLIGHTS

- Building Currently Used as a Distillery
- 2 Large Roll-Up Doors
- Clearspan Structural Steel Building
- 14 Skylights
- 18' Ceilings
- Near Petco Park
- Excellent Freeway Access to I-15 and SR-94 Freeways