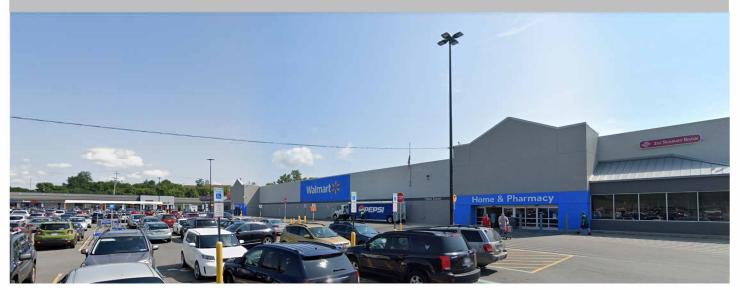

# HIGH VOLUME WALMART SUPERCENTER. SAM'S CLUB. T.J. MAXX. PRIMANTI BROS... ... AND OVER A DOZEN OTHERS!

### PROPERTY HIGHLIGHTS

- Easy access to the shopping center from I-99
- Centrally located with tremendous traffic
- Two traffic lights provide great accessibility into the center