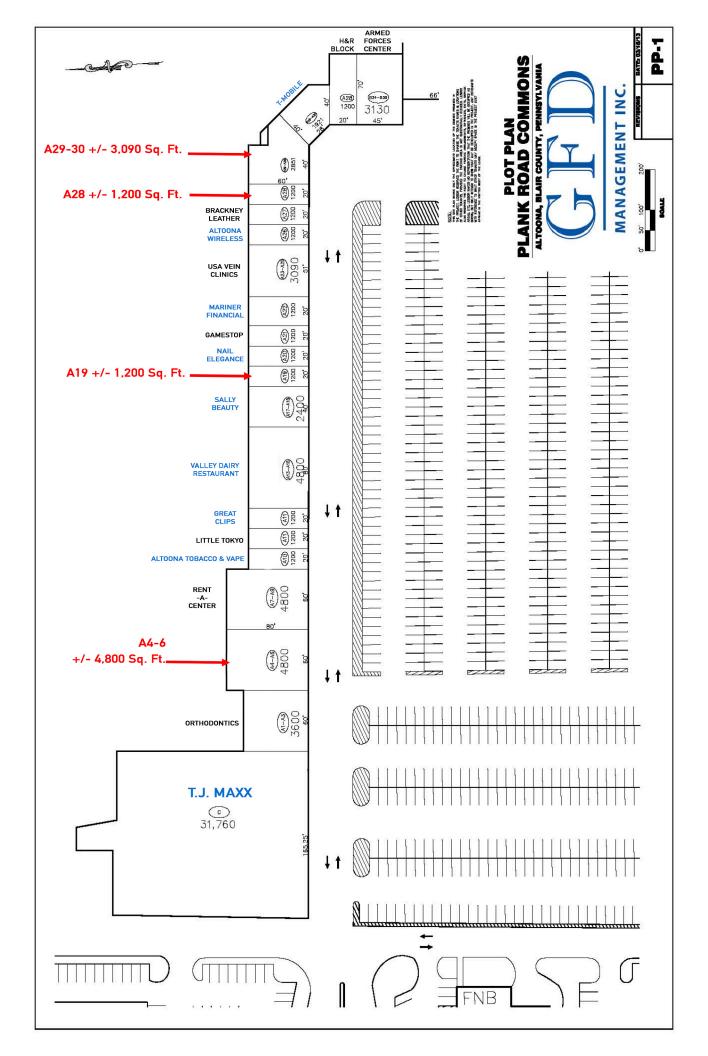

#### **CURRENTLY AVAILABLE**

\*A4.5.6 +/- 4,800 Sq. Ft. A19

+/- 1,200 Sq. Ft.

**A28** +/- 1,200 Sq. Ft. A29, 30 +/- 3,090 Sq. Ft.

\*Available soon

MORF INFO www.gfdinc.com 919.448.1943

Scan this QR Code with your mobile phone's QR Reader to visit our website, and learn more about this property as well as others available for lease.