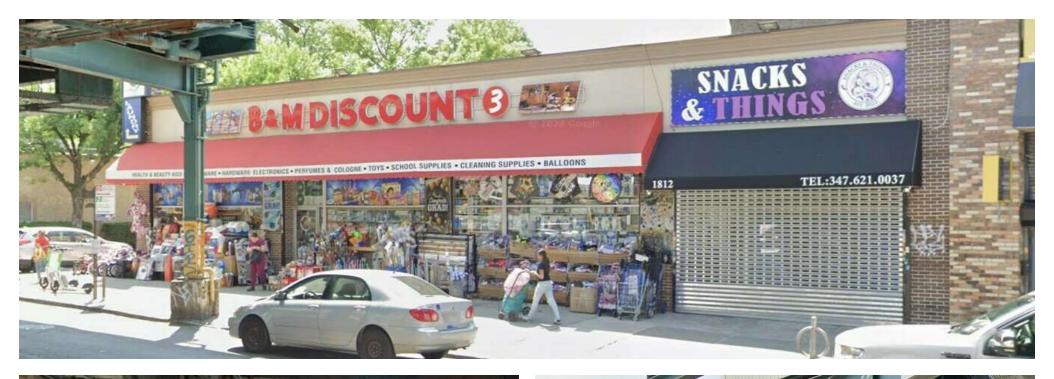

#### **Brokers Protected.**

In-line retail space available on Westchester. One of the busiest avenues in the Bronx, with over 20,000 vehicles passing the property per day. Easy access to Bruckner Boulevard, Cross Bronx Expressway, Bronx River Parkway, and Sheridan Boulevard ensures heavy multi-neighborhood traffic. The property is surrounded by local and national retailers such as B&M Discount Clean Rite Center, Dunkin', White Castle, McDonald's, Bank of America, and many more.