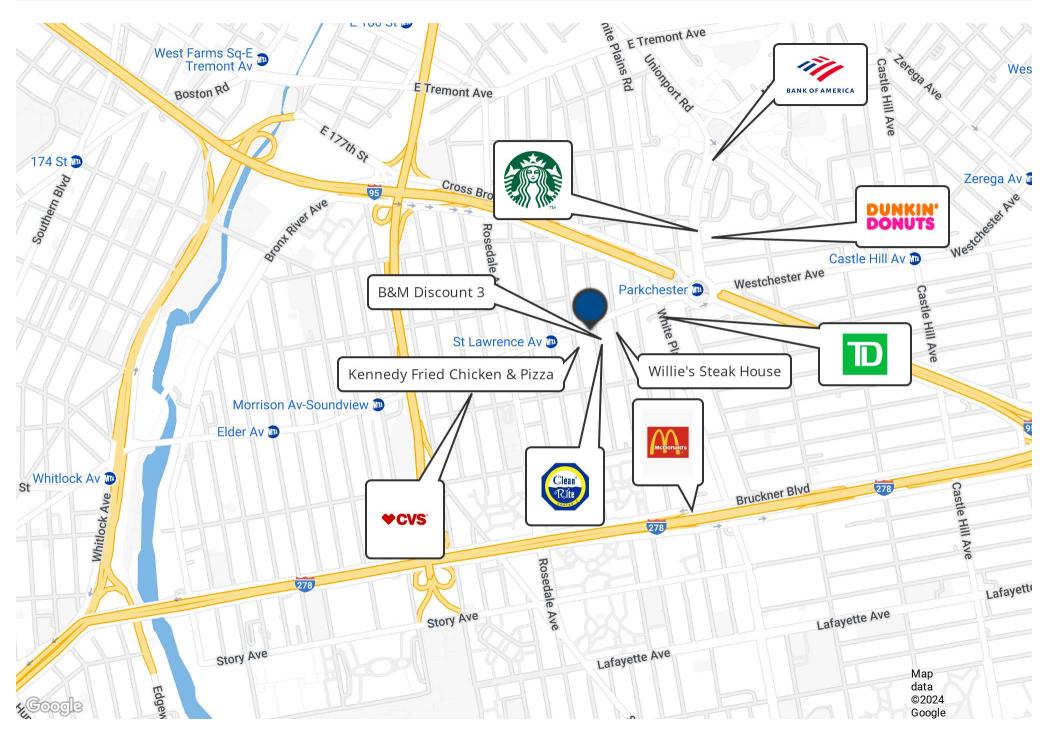

#### **Brokers Protected.**

In-line retail space available on Westchester. One of the busiest avenues in the Bronx, with over 20,000 vehicles passing the property per day. Easy access to Bruckner Boulevard, Cross Bronx Expressway, Bronx River Parkway, and Sheridan Boulevard ensures heavy multi-neighborhood traffic. The property is surrounded by local and national retailers such as B&M Discount Clean Rite Center, Dunkin', White Castle, McDonald's, Bank of America, and many more.