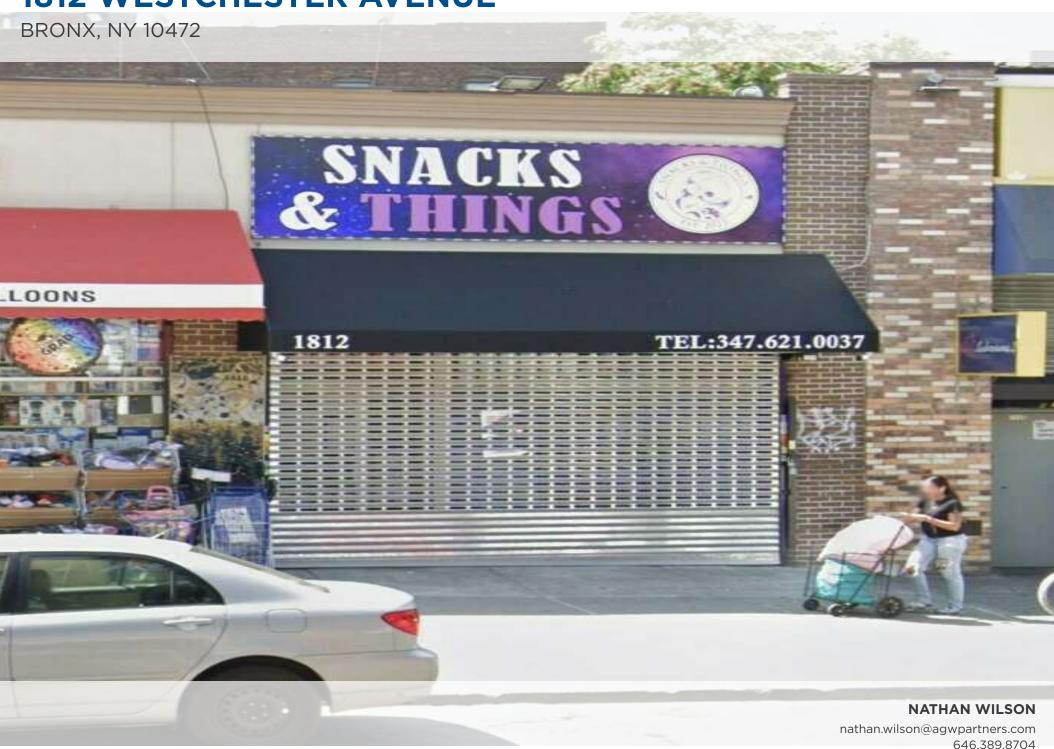

# **1812 WESTCHESTER AVENUE**

#### **Brokers Protected.**

In-line retail space available on Westchester. One of the busiest avenues in the Bronx, with over 20,000 vehicles passing the property per day. Easy access to Bruckner Boulevard, Cross Bronx Expressway, Bronx River Parkway, and Sheridan Boulevard ensures heavy multi-neighborhood traffic. The property is surrounded by local and national retailers such as B&M Discount Clean Rite Center, Dunkin', White Castle, McDonald's, Bank of America, and many more.

# Highlights

- + Suitable for multiple retail uses
- + Secure metal roll-up barricade
- + Heavy daily foot traffic
- + Signage potential
- + Steps from St Lawrence Av Subway (6)
- + Steps from bus lines Bx4, Bx4A, Bx27