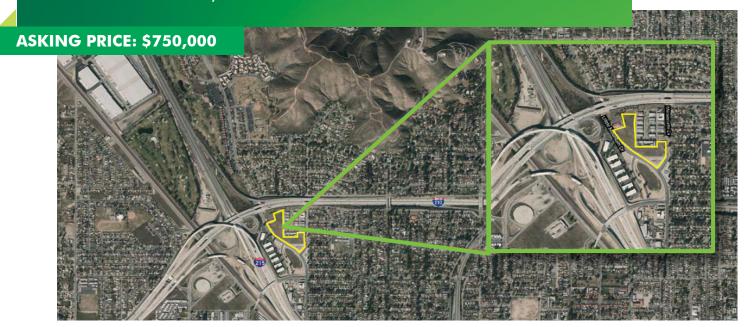

# **±7 ACRES LAND**

NEC OF LITTLE MOUNTAIN DRIVE & MIRAMONTE DRIVE SAN BERNARDINO, CA

# **PROPERTY HIGHLIGHTS**

- + Easy Freeway access
- + Close proximity to Cal State San Bernardino
- + Seller financing avalable
- + Current Zoning is Commercial Office
- + Potential Multi-Family residential site