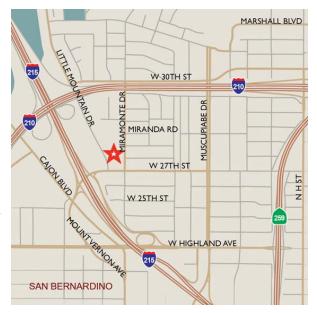

# **±7 ACRES LAND**

NEC OF LITTLE MOUNTAIN DRIVE & MIRAMONTE DRIVE SAN BERNARDINO, CA

# **PROPERTY HIGHLIGHTS**

- + Easy Freeway access
- + Close proximity to Cal State San Bernardino
- + Seller financing avalable
- + Current Zoning is Commercial Office
- + Potential Multi-Family residential site