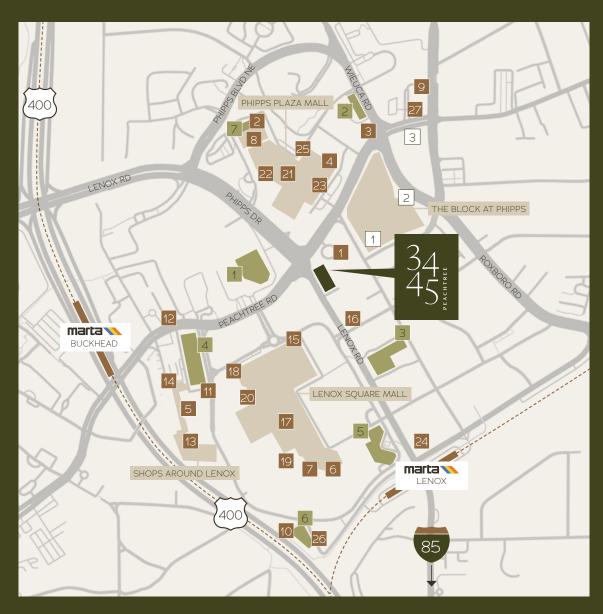

#### **FOOD & BEVERAGE**

- 1 St. Cecilia
- 2 Nobu
- 3 Ecco
- 4 Alon's Bakery
- 5 Flower Child
- 6 Chick-fil-A
- 7 Sweetgreen
- 8 Citizens Market
- 9 Tomo lapanese
- 10 Spaceman 11 Dantanna's
- 12 Del Frisco's Grille
- 13 Roots Market & Juicery
- 14 Seven Lamps

- 15 The Cheesecake Factory
- 16 The Bucket Shop Cafe
- 17 California Pizza Kitchen
- 18 True Food
- 19 Five Guys
- 20 Cousin's Main Lobster
- 21 Starbucks
- 22 Davio's
- 23 Grand Lux Cafe
- 24 Silom Thai & Sushi
- 25 Cafe Bistro
- 26 Mount Royal
- 27 F&B

#### **HOTELS**

- 1 The Whitley Hotel

- The Westin Buckhead
- IW Marriott Buckhead
- Hyatt Centric Buckhead
- Nobu Hotel Atlanta

#### RETAIL

- 1 Publix
- 2 Target

3 CVS Pharmacy