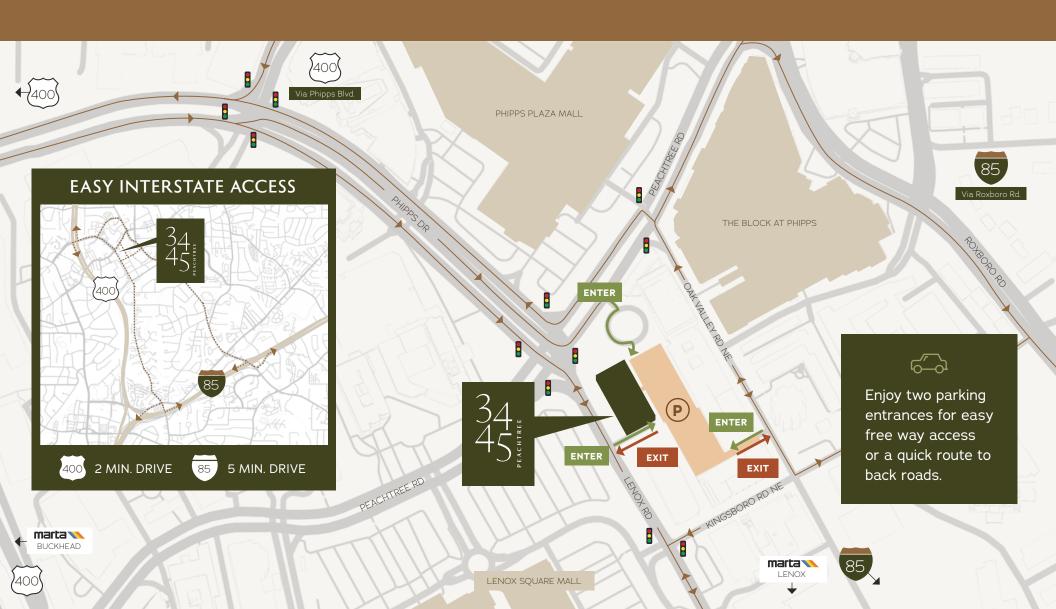

# ACCESS TO EVERYTHING

With GA-400 and I-85 mere minutes away, and a MARTA station within a walk, your team can seamlessly transition between Buckhead's energy and Atlanta's broader business landscape.

Plus, our 2.5/1,000 parking ratio ensures that finding a spot is one less thing your team has to worry about—with major technology upgrades on the way.

Enjoy Phipps Plaza and Lenox Marketplace's curated selection of luxury boutiques and upscale dining just steps away.

### THE CENTER OF ATLANTA'S BEST

3445 Peachtree's location transcends convenience—it commands the heart of Buckhead's urban landscape.