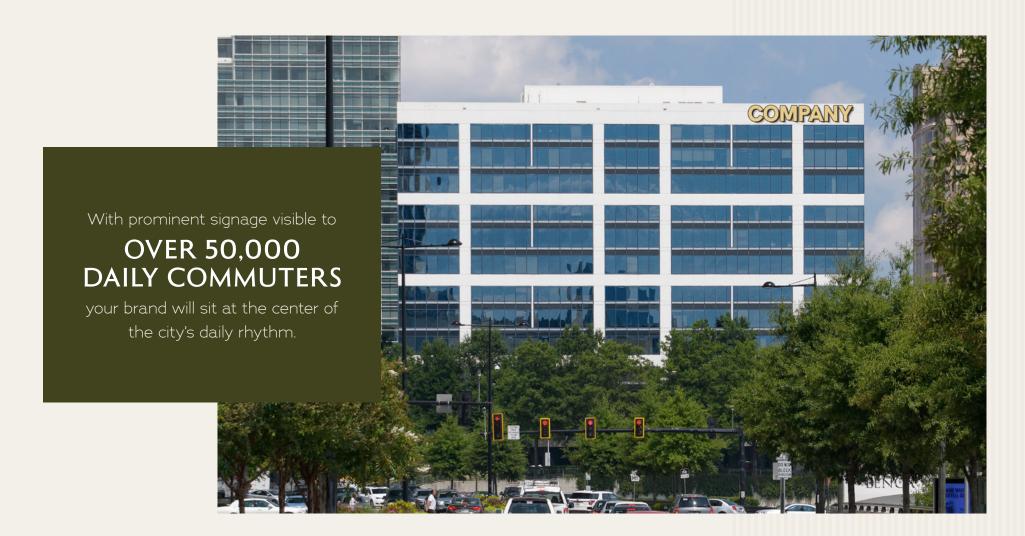

### **BUCKHEAD'S MAIN & MAIN**

From its prime position on Peachtree Road, 3445 offers more than an address—it's a chance to make your company a key character in Buckhead's story.

- Buckhead's Main and Main
- Prominent Signage Opportunities
- A Walk from Phipps Plaza