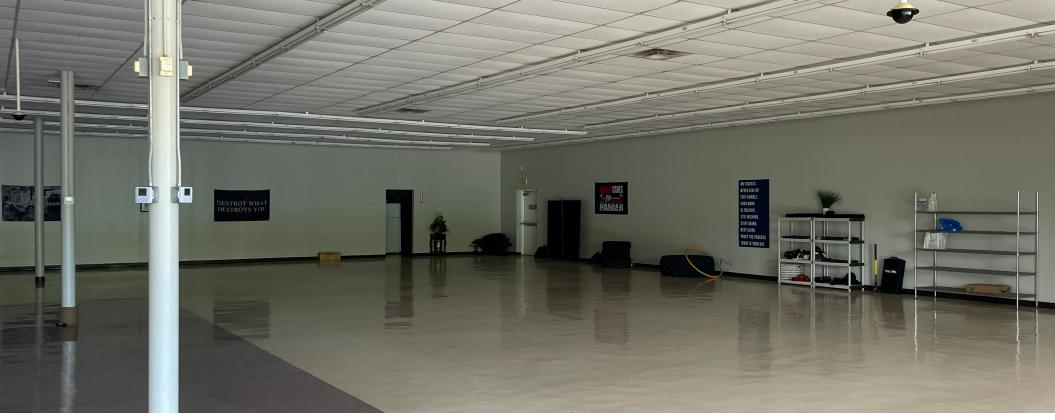

### PROPERTY OVERVIEW

Lease Rate: \$9.00 PSF

Total Available: 9,180 SF

Lease Type: \$2.27 NNN

Tax ID: 132-09-02-059

Zoning: GC - General Commercial

Excellent retail opportunity adjacent to Shaw Air Force Base. This 9,180sf standalone building, formerly a successful dollar store, offers an open layout in great condition. Perfect for retail chains, convenience stores, fitness centers, liquor stores, and more. With 4.74 parking/1000sf leased, ample parking ensures convenience for customers. Approximately 10,000 VPD on Peach Orchard Rd and over 15,000 VPD at the intersection with Broad St (Hwy 378)