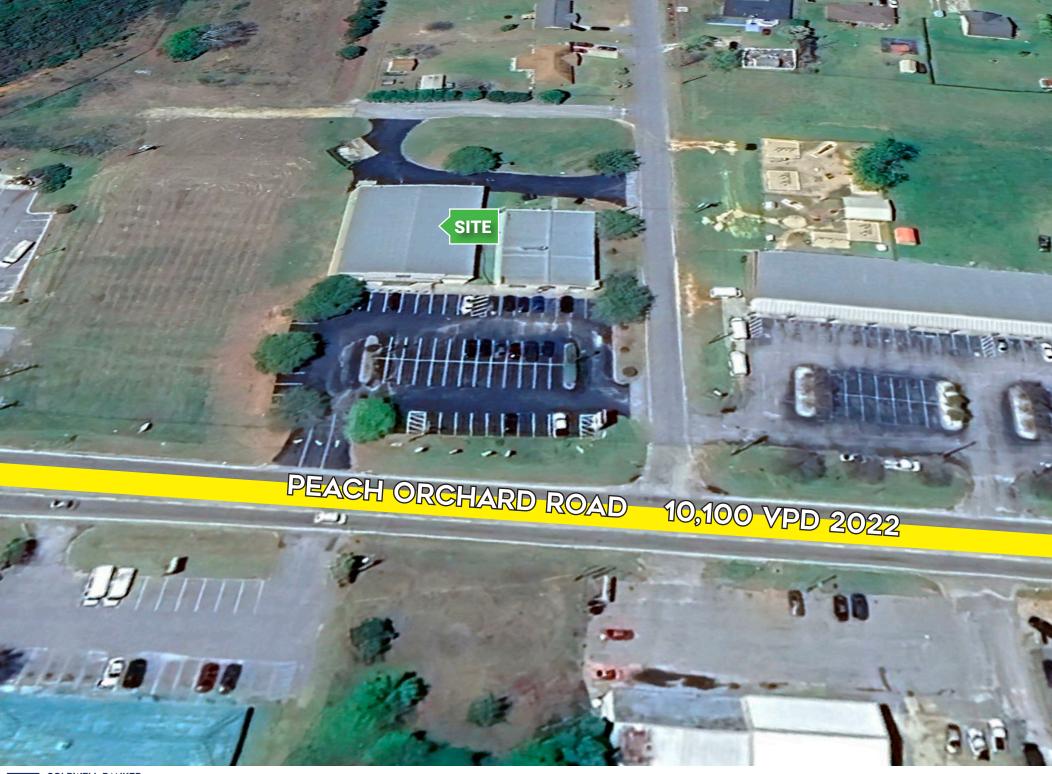

### PROPERTY OVERVIEW

Lease Rate: \$9.00 PSF

Total Available: 9,180 SF

Lease Type: \$2.27 NNN

Tax ID: 132-09-02-059

Zoning: GC - General Commercial

Excellent retail opportunity adjacent to Shaw Air Force Base. This 9,180sf standalone building, formerly a successful dollar store, offers an open layout in great condition. Perfect for retail chains, convenience stores, fitness centers, liquor stores, and more. With 4.74 parking/1000sf leased, ample parking ensures convenience for customers. Approximately 10,000 VPD on Peach Orchard Rd and over 15,000 VPD at the intersection with Broad St (Hwy 378)

Employees

within 20 Mins

**Businesses** 

within 20 Mins

Population

within 20 Mins

All demographics based on Esri forecasts for 2023

SCDOT AADT 2022