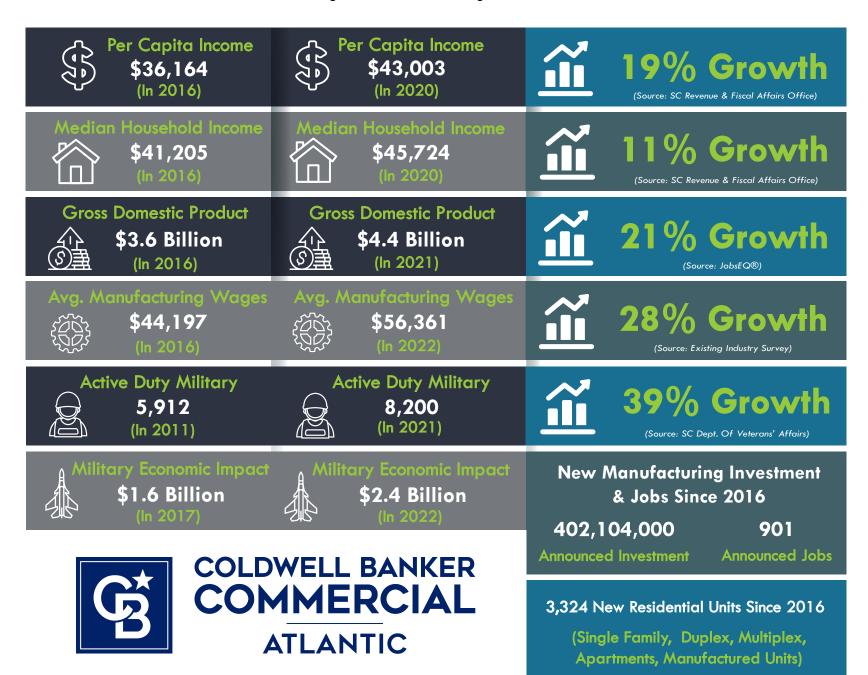

# **DEMOGRAPHICS** 20 Minute 10,100 (O) Drive Time **Demographics** 20 Minutes Day Study **Total Population:** 84,122 Total Households: 33,849 Average HH Income: \$67,737 154 1230 Peach Orchard Rd, Sumter, South Carolina, 29154 2023 Average Household Income by Block Groups 5 km 5 mi 35,612 84,122 \$335,086

Employees

within 20 Mins

**Businesses** 

within 20 Mins

Population

within 20 Mins

All demographics based on Esri forecasts for 2023

SCDOT AADT 2022