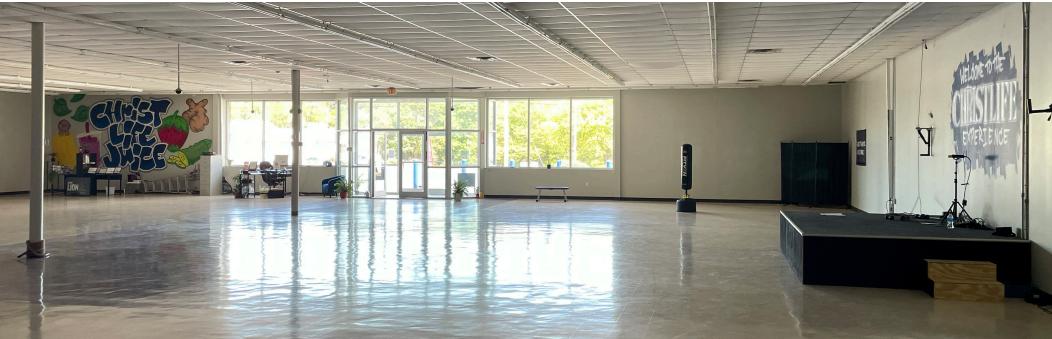

### PROPERTY OVERVIEW

Lease Rate: \$9.00 PSF

Total Available: 9,180 SF

Lease Type: \$2.27 NNN

Tax ID: 132-09-02-059

Zoning: GC - General Commercial

Excellent retail opportunity adjacent to Shaw Air Force Base. This 9,180sf standalone building, formerly a successful dollar store, offers an open layout in great condition. Perfect for retail chains, convenience stores, fitness centers, liquor stores, and more. With 4.74 parking/1000sf leased, ample parking ensures convenience for customers. Approximately 10,000 VPD on Peach Orchard Rd and over 15,000 VPD at the intersection with Broad St (Hwy 378)