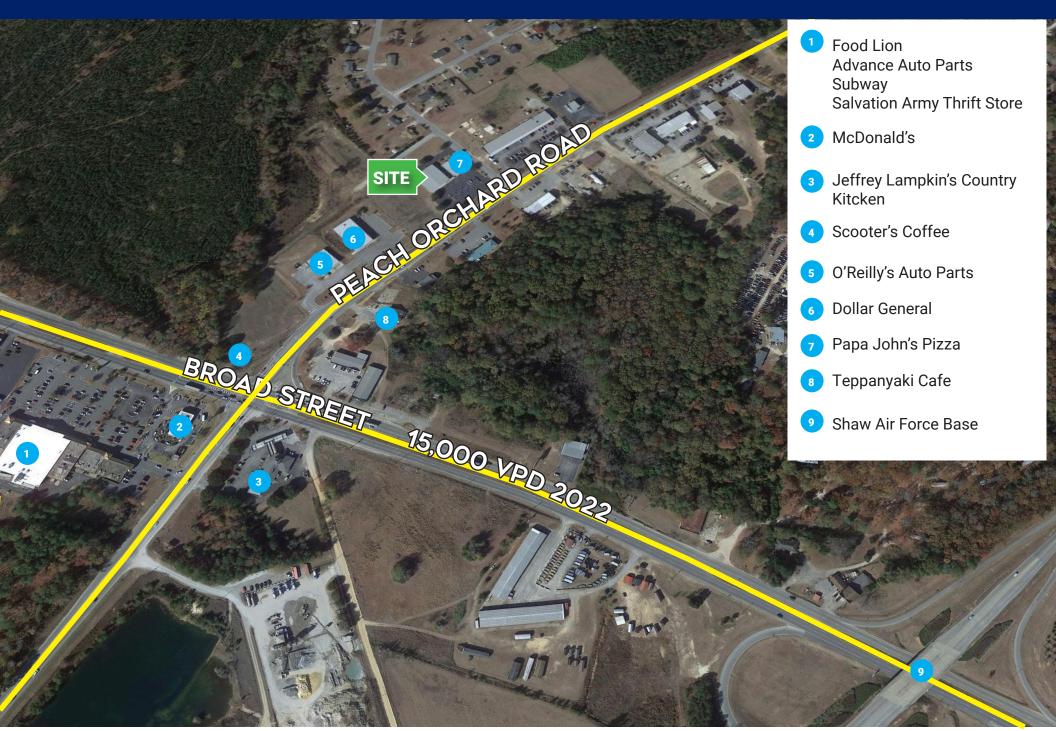

## **AREA RETAILERS**

Our Community is located in the heart of South Carolina and is matched with an exceptional quality of life. With forward momentum in median household income and continued growth in exports, we are moving ahead and making a difference.

### PROPERTY OVERVIEW

Lease Rate: \$9.00 PSF

Total Available: 9,180 SF

Lease Type: \$2.27 NNN

Tax ID: 132-09-02-059

Zoning: GC - General Commercial

Excellent retail opportunity adjacent to Shaw Air Force Base. This 9,180sf standalone building, formerly a successful dollar store, offers an open layout in great condition. Perfect for retail chains, convenience stores, fitness centers, liquor stores, and more. With 4.74 parking/1000sf leased, ample parking ensures convenience for customers. Approximately 10,000 VPD on Peach Orchard Rd and over 15,000 VPD at the intersection with Broad St (Hwy 378)