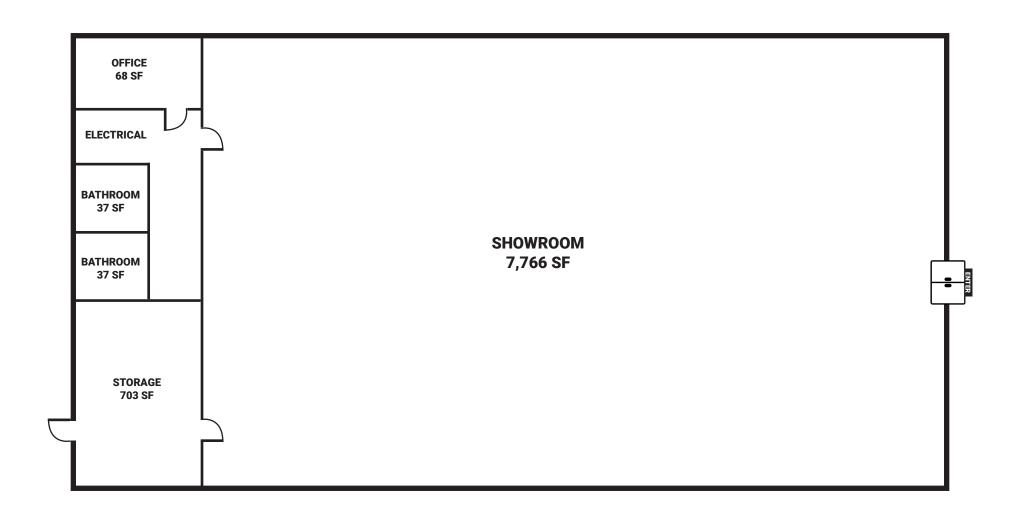

### PROPERTY OVERVIEW

Lease Rate: \$9.00 PSF

Total Available: 9,180 SF

Lease Type: \$2.27 NNN

Tax ID: 132-09-02-059

Zoning: GC - General Commercial

Excellent retail opportunity adjacent to Shaw Air Force Base. This 9,180sf standalone building, formerly a successful dollar store, offers an open layout in great condition. Perfect for retail chains, convenience stores, fitness centers, liquor stores, and more. With 4.74 parking/1000sf leased, ample parking ensures convenience for customers. Approximately 10,000 VPD on Peach Orchard Rd and over 15,000 VPD at the intersection with Broad St (Hwy 378)