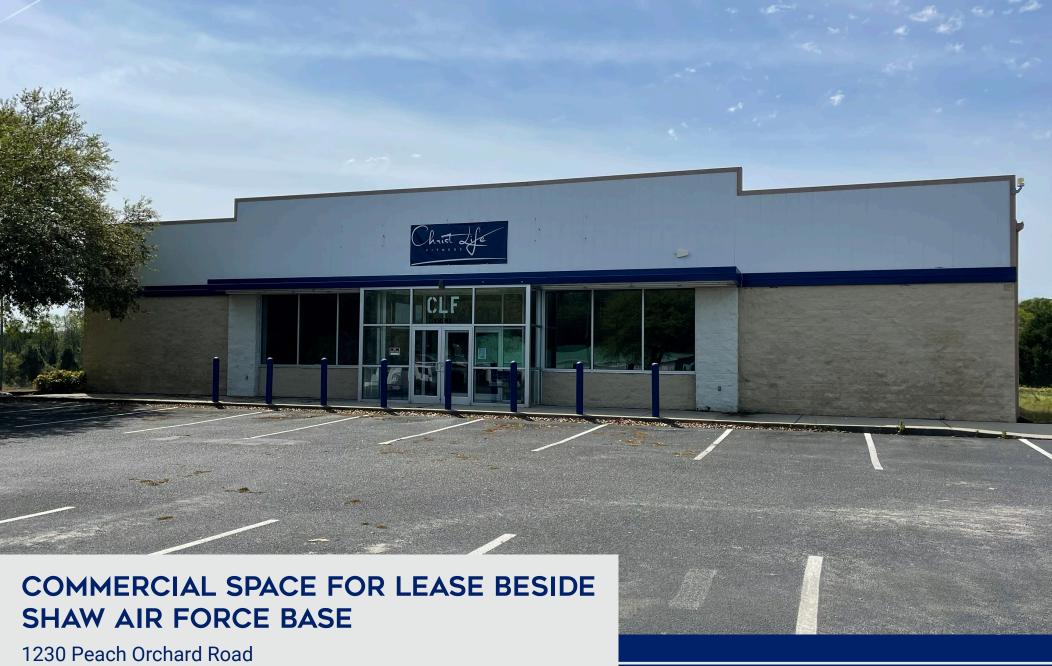

1230 Peach Orchard Road Sumter, SC 29154

### PROPERTY OVERVIEW

Lease Rate: \$9.00 PSF

Total Available: 9,180 SF

Lease Type: \$2.27 NNN

Tax ID: 132-09-02-059

Zoning: GC - General Commercial

Excellent retail opportunity adjacent to Shaw Air Force Base. This 9,180sf standalone building, formerly a successful dollar store, offers an open layout in great condition. Perfect for retail chains, convenience stores, fitness centers, liquor stores, and more. With 4.74 parking/1000sf leased, ample parking ensures convenience for customers. Approximately 10,000 VPD on Peach Orchard Rd and over 15,000 VPD at the intersection with Broad St (Hwy 378)