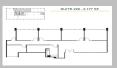

| SUITE    | SIZE     | USE TYPE | PRIVATE |   |
|----------|----------|----------|---------|---|
| <br>400* | 2,130 SF | OFFICE   | 4       | - |
| 448      | 320 SF   | OFFICE   | N/A     |   |
| <br>470* | 2,831 SF | OFFICE   | 7       | - |
|          |          |          |         | - |