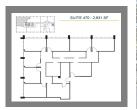

| SUITE    | SIZE     | USE TYPE | PRIVATE |   |
|----------|----------|----------|---------|---|
| <br>400* | 2,130 SF | OFFICE   | 4       | - |
| 448      | 320 SF   | OFFICE   | N/A     |   |
| <br>470* | 2,831 SF | OFFICE   | 7       | - |
|          |          |          |         | - |