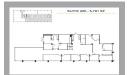

## OFFICE SPACE AVAILABILITY FROM \$2.25 TO \$2.35 FSG

| SUITE             | SIZE     | USE TYPE |    |
|-------------------|----------|----------|----|
| 216               | 5,022 SF | OFFICE   | 13 |
| <br>360 EA        | SE988 SF | OFFICE   | 3  |
| 220 EASE 2,177 SF |          | OFFICE   | 5  |
|                   |          |          |    |