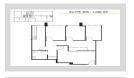

## OFFICE SPACE AVAILABILITY FROM \$2.25 TO \$2.35 FSG

| SUITE             | SIZE     | USE TYPE |    |
|-------------------|----------|----------|----|
| 216               | 5,022 SF | OFFICE   | 13 |
| <br>360 EA        | SE988 SF | OFFICE   | 3  |
| 220 EASE 2,177 SF |          | OFFICE   | 5  |
|                   |          |          |    |