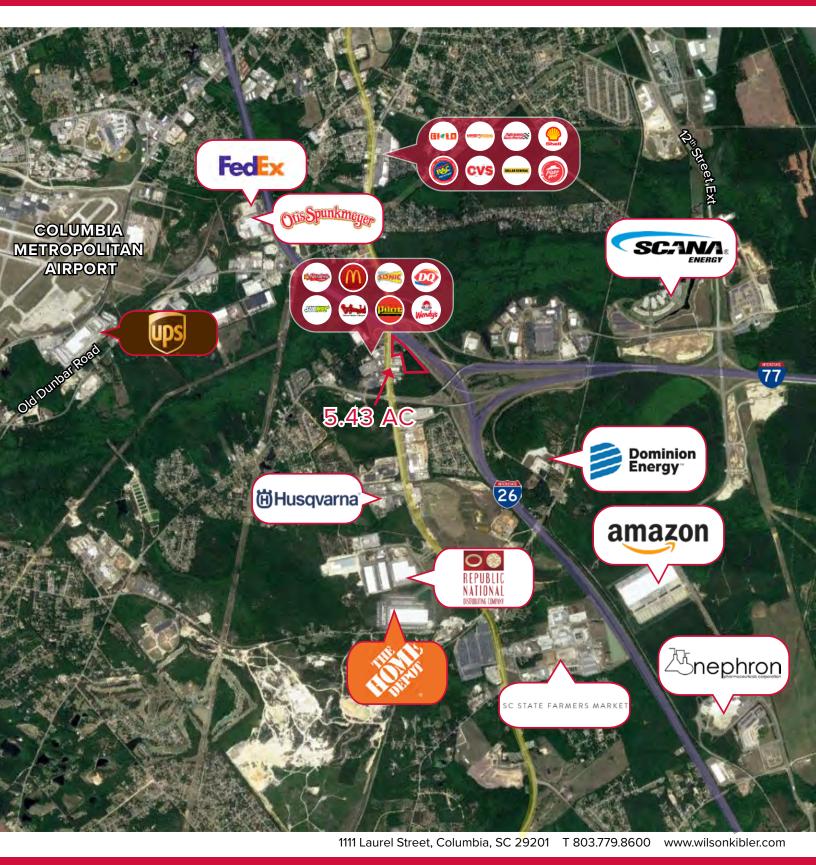

## ±5.43 AC Charleston Hwy

2927 Charleston Hwy, West Columbia, South Carolina 29172

Cayce/West Columbia Submarket

## LAND FOR SALE

- ±5.43 Acres
- Visibility from Interstate 26
- Close proximity to Interstate 77
- 5.6 miles to Columbia Metropolitan Airport (CAE)
- Well-located just 4.3 miles from Nephron Pharmaceuticals, Amazon Fulfillment Center, SCANA Training Facility and Saxe Gotha **Industrial Park**
- Close proximity to Home Depot Distribution Center
- Zoning: M-1 (Light Industrial & General Commercial)
- Traffic Count on I-26: 69,700 Vehicles Per Day (2019)
- SALES PRICE: \$500,000