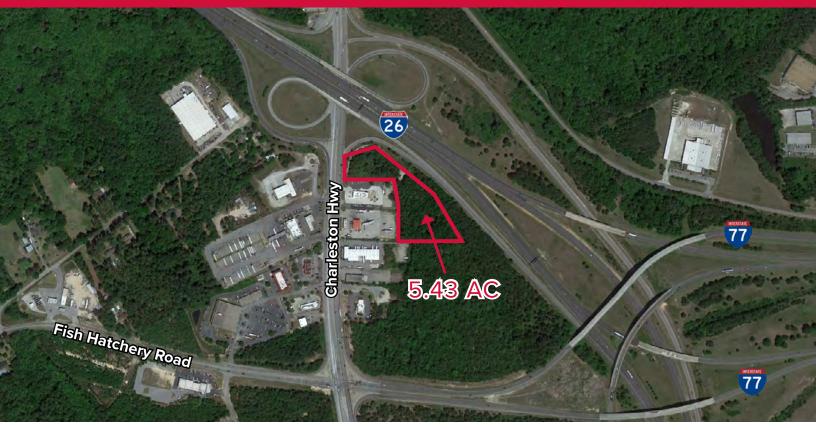

## ±5.43 AC Charleston Hwy

2927 Charleston Hwy, West Columbia, South Carolina 29172

Cayce/West Columbia Submarket

## LAND FOR SALE

- ±5.43 Acres
- Visibility from Interstate 26
- Close proximity to Interstate 77
- 5.6 miles to Columbia Metropolitan Airport (CAE)
- Well-located just 4.3 miles from Nephron Pharmaceuticals, Amazon Fulfillment Center, SCANA Training Facility and Saxe Gotha **Industrial Park**
- Close proximity to Home Depot Distribution Center
- Zoning: M-1 (Light Industrial & General Commercial)
- Traffic Count on I-26: 69,700 Vehicles Per Day (2019)
- SALES PRICE: \$500,000