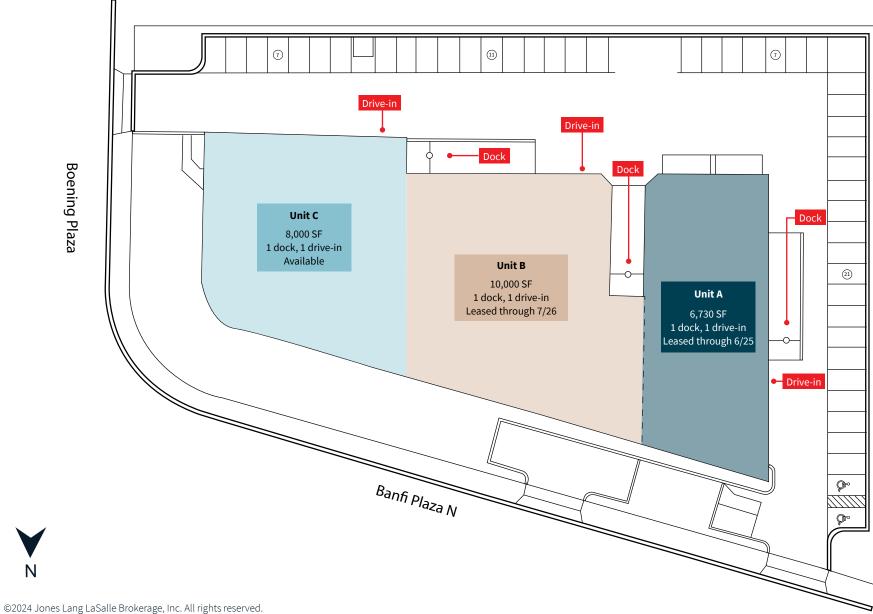

| 40 Banfi Plaza - Unit A |                                                             |
|-------------------------|-------------------------------------------------------------|
| Size                    | 6,730 SF                                                    |
| Office                  | Approx. 10%                                                 |
| Loading                 | 1 dock, 1 drive-in (12' x 14')                              |
| Power                   | 200 amps 120/208V                                           |
| Comments                | <ul><li> 2 bathrooms</li><li> Leased through 6/25</li></ul> |

| 40 Banfi Plaza - Unit B |                                                             |
|-------------------------|-------------------------------------------------------------|
| Size                    | 10,000 SF                                                   |
| Office                  | Approx. 10%                                                 |
| Loading                 | 1 dock, 1 drive-in (6' x 10')                               |
| Power                   | 200 amps 120/208V                                           |
| Comments                | <ul><li> 3 bathrooms</li><li> Leased through 7/26</li></ul> |

| 40 Banfi Plaza - Unit C (available) |                                |
|-------------------------------------|--------------------------------|
| Size                                | 8,000 SF                       |
| Office                              | Approx. 15%                    |
| Loading                             | 1 dock, 1 drive-in (12' x 14') |
| Power                               | 200 amps 120/208V              |
| Comments                            | • 3 bathrooms                  |