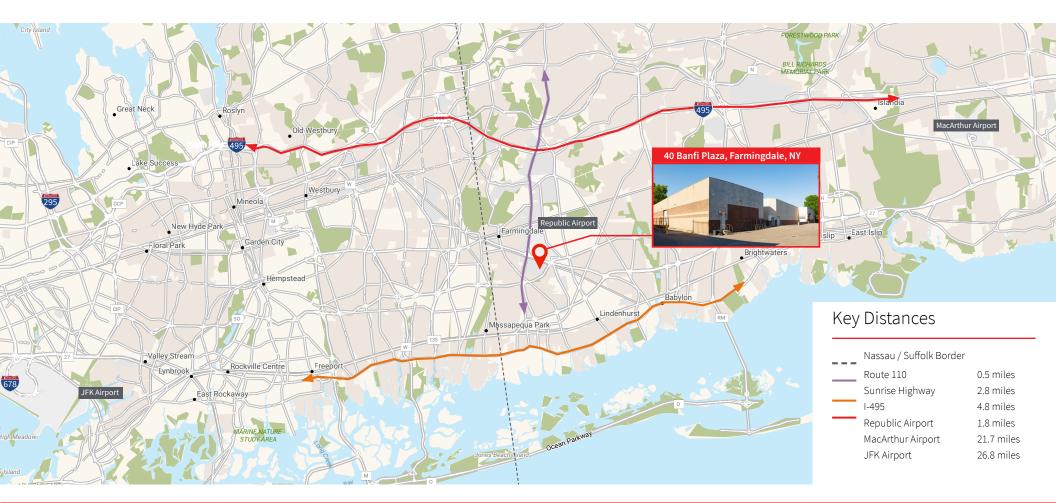

| 1 dock, 1 drive-in (6' x 10')                               |
| Power                   | 200 amps 120/208V                                           |
| Comments                | <ul><li> 3 bathrooms</li><li> Leased through 7/26</li></ul> |

| 40 Banfi Plaza - Unit C (available) |                                |
|-------------------------------------|--------------------------------|
| Size                                | 8,000 SF                       |
| Office                              | Approx. 15%                    |
| Loading                             | 1 dock, 1 drive-in (12' x 14') |
| Power                               | 200 amps 120/208V              |
| Comments                            | • 3 bathrooms                  |





### Location overview



#### **Exclusive agents**

Doug Omstrom doug.omstrom@jll.com +1 631 962 2899 Max Omstrom
max.omstrom@jll.com
+1 631 962 2504