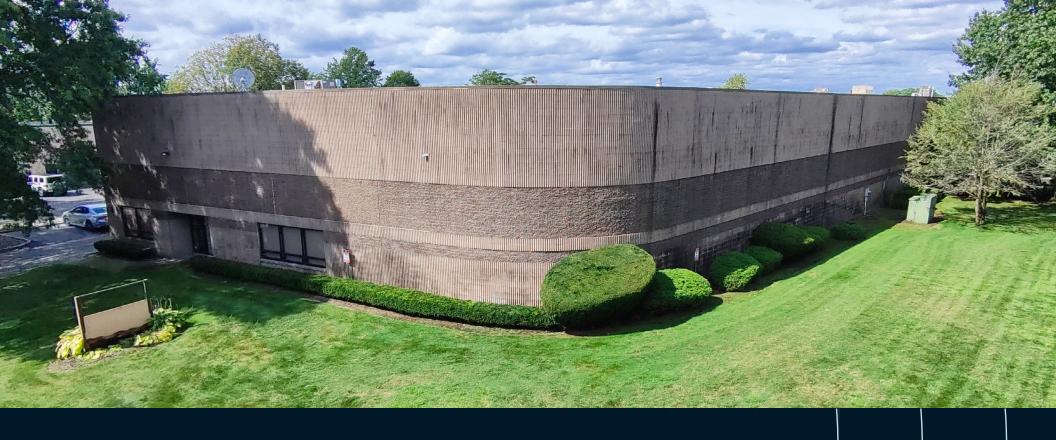

# For sale

40 Banfi Plaza, Farmingdale, NY 24,730 SF Industrial Building

#### 40 Banfi Plaza / Farmingdale

| 40 Banfi Plaza      |                                                                                                                                                                                                                                                |
|---------------------|------------------------------------------------------------------------------------------------------------------------------------------------------------------------------------------------------------------------------------------------|
| Total buliding size | 24,730 SF                                                                                                                                                                                                                                      |
| Lot size            | 1.4 acres                                                                                                                                                                                                                                      |
| Clear height        | 20'6"                                                                                                                                                                                                                                          |
| Loading             | 3                                                                                                                                                                                                                                              |
| Drive-ins           | 3                                                                                                                                                                                                                                              |
| Sprinklered         | Yes                                                                                                                                                                                                                                            |
| Taxes               | \$59,472.89 per year (\$2.40 PSF)                                                                                                                                                                                                              |
| Town/Zoning         | Town of Babylon<br>G Industrial                                                                                                                                                                                                                |
| Sewered             | Yes                                                                                                                                                                                                                                            |
| Comments            | <ul> <li>Divided into 3 units</li> <li>Separately metered</li> <li>Gas heat</li> <li>LED lighting throughout</li> <li>On site and street parking available</li> <li>All units can be combined for 1 user when current leases expire</li> </ul> |