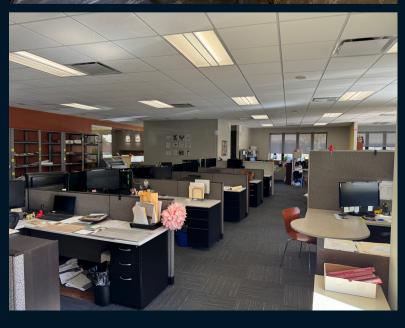

#### **Property specifications**

- Office/Medical Office
- 5,608 SF End Cap
- 3 sides of large window lines
- 9'6" ceilings
- 2 private & accessible entrances
- Separate HVAC fully controlled by owner
- Ample parking