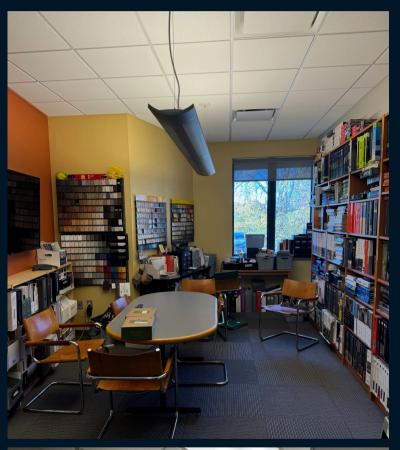

#### **Property specifications**

- Office/Medical Office
- 5,608 SF End Cap
- 3 sides of large window lines
- 9'6" ceilings
- 2 private & accessible entrances
- Separate HVAC fully controlled by owner
- Ample parking