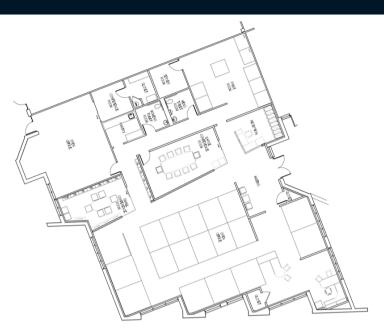

#### **Property specifications**

- Office/Medical Office
- 5,608 SF End Cap
- 3 sides of large window lines
- 9'6" ceilings
- 2 private & accessible entrances
- Separate HVAC fully controlled by owner
- Ample parking

### 860 First Avenue King of Prussia Suites 9A & 9B