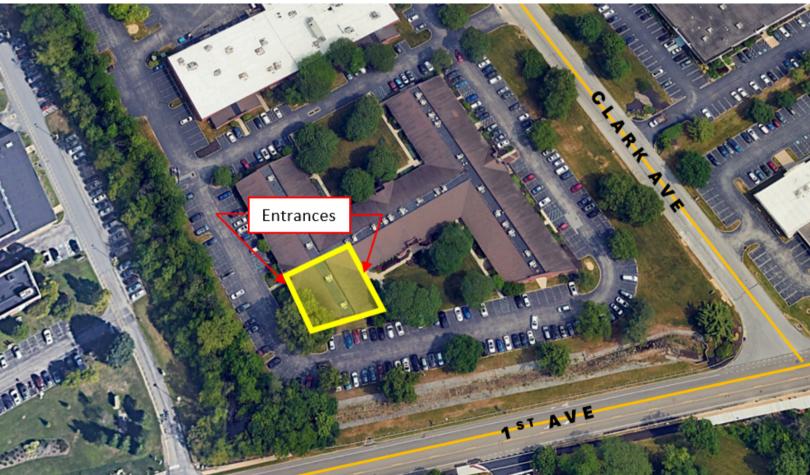

#### **Property specifications**

- Office/Medical Office
- 5,608 SF End Cap
- 3 sides of large window lines
- 9'6" ceilings
- 2 private & accessible entrances
- Separate HVAC fully controlled by owner
- Ample parking