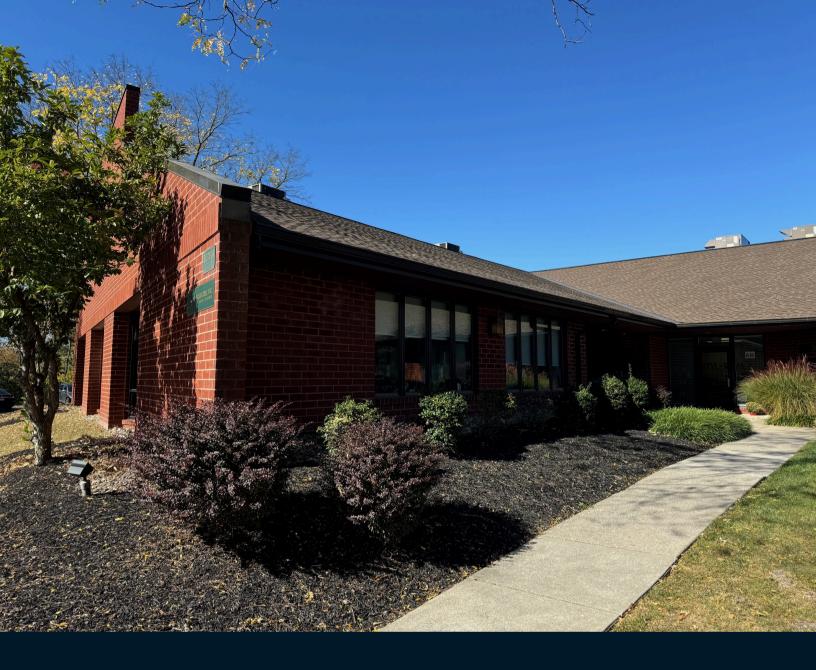

#### **Property specifications**

- Office/Medical Office
- 5,608 SF End Cap
- 3 sides of large window lines
- 9'6" ceilings
- 2 private & accessible entrances
- Separate HVAC fully controlled by owner
- Ample parking

### 860 First Avenue King of Prussia Suites 9A & 9B