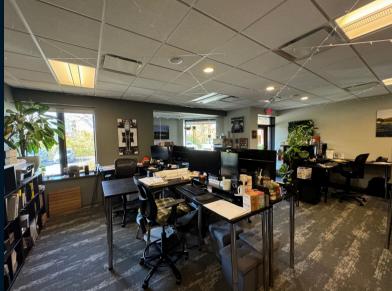

#### **Property specifications**

- Office/Medical Office
- 5,608 SF End Cap
- 3 sides of large window lines
- 9'6" ceilings
- 2 private & accessible entrances
- Separate HVAC fully controlled by owner
- Ample parking