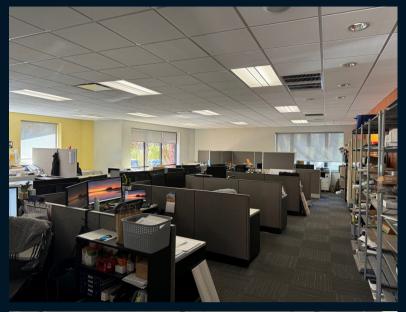

#### **Property specifications**

- Office/Medical Office
- 5,608 SF End Cap
- 3 sides of large window lines
- 9'6" ceilings
- 2 private & accessible entrances
- Separate HVAC fully controlled by owner
- Ample parking