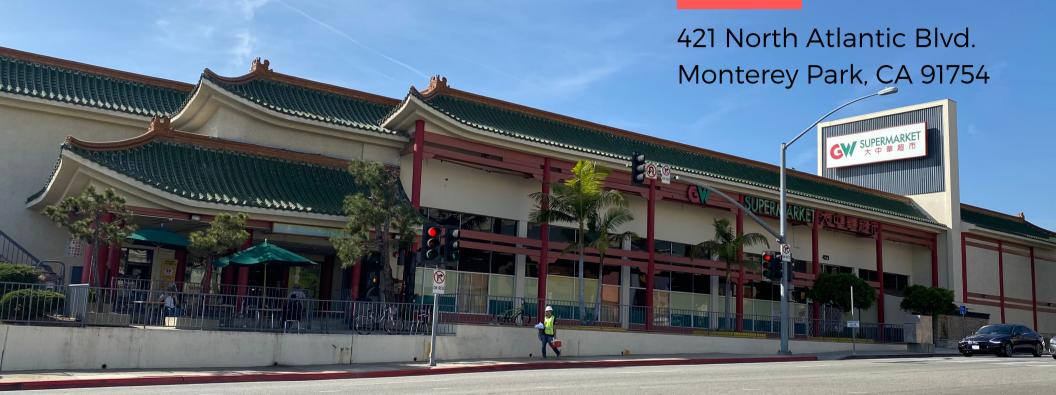

## PROPERTY HIGHLIGHTS

- >>EXCELLENT VISIBILITY ON VERY BUSY NORTH ATLANTIC BLVD.
- >>NEAR HIGHWAY 10, HIGHWAY 710 AND HIGHWAY 60
- >>ANCHOR SUPERMARKET, SPECIALTY SHOPS AND RESTAURANTS INCLUDING GW SUPERMARKET, YUM CHA CAFE, ALLSTATE INSURANCE, THANH THAI RESTAURANT, HUGE TREE PASTRY, PHOENIX BEAUTY SALON AND E-WAVE GAMING.
- >>EXCELLENT FREEWAY VISIBILITY, EXCELLENT VISIBILITY TO CONSUMERS, EXCELLENT ACCESSIBILITY, AMPLE FREE PARKING
- >>AVERAGE DAILY TRAFFIC COUNT ON NORTH ATLANTIC BLVD. IS UP TO 39,800 VEHICLES PER DAY