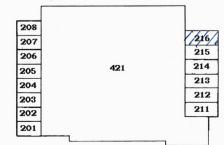

## **AVAILABLE SUITES 421-103**

500 SF \$4.75/SF/MO NNN

421-216

700 SF \$2.50/SF/MO NNN

NNN's = \$0.55/SF

**AVAILABLE SPACE** 

SF

**RATE** 

421-103

500 SF

\$4.75 PSF/MO NNN

421-216

700 SF

\$2.50 PSF/MO NNN

ancolored the same of the same

NNN's = \$0.55/SF

ATLANTIC BLVD.
DEMISED PREMISES

EXHIBIT A
NOT TO SCALE

MAR PLAZA 419/421/423 N. ATLANTIC BLVD, MONTEREY PARK. CA

SITE PLAN

| PEOPLE |  |
|--------|--|
|--------|--|