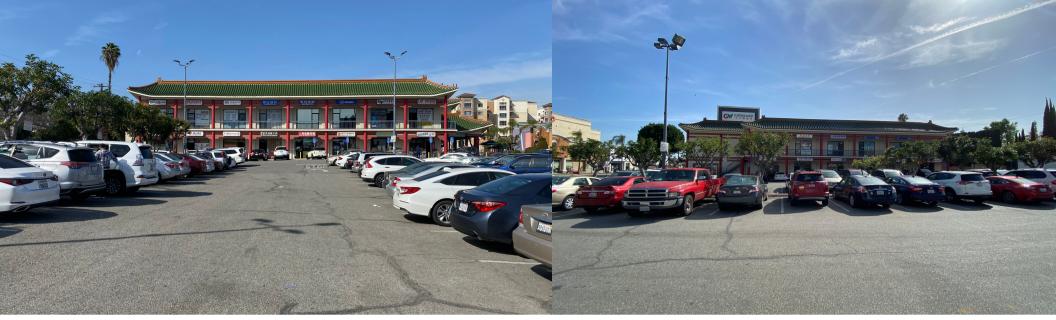

## PROPERTY HIGHLIGHTS

- >>EXCELLENT VISIBILITY ON VERY BUSY NORTH ATLANTIC BLVD.
- >>NEAR HIGHWAY 10, HIGHWAY 710 AND HIGHWAY 60
- >>ANCHOR SUPERMARKET, SPECIALTY SHOPS AND RESTAURANTS INCLUDING GW SUPERMARKET, YUM CHA CAFE, ALLSTATE INSURANCE, THANH THAI RESTAURANT, HUGE TREE PASTRY, PHOENIX BEAUTY SALON AND E-WAVE GAMING.
- >>EXCELLENT FREEWAY VISIBILITY, EXCELLENT VISIBILITY TO CONSUMERS, EXCELLENT ACCESSIBILITY, AMPLE FREE PARKING
- >>AVERAGE DAILY TRAFFIC COUNT ON NORTH ATLANTIC BLVD. IS UP TO 39,800 VEHICLES PER DAY