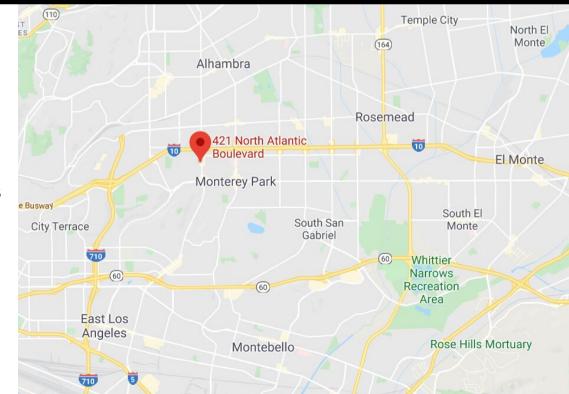

## PROPERTY HIGHLIGHTS

- >>EXCELLENT VISIBILITY ON VERY BUSY NORTH ATLANTIC BLVD.
- >>NEAR HIGHWAY 10, HIGHWAY 710 AND HIGHWAY 60
- >>ANCHOR SUPERMARKET, SPECIALTY SHOPS AND RESTAURANTS INCLUDING GW SUPERMARKET, YUM CHA CAFE, ALLSTATE INSURANCE, THANH THAI RESTAURANT, HUGE TREE PASTRY, PHOENIX BEAUTY SALON AND E-WAVE GAMING.
- >>EXCELLENT FREEWAY VISIBILITY, EXCELLENT VISIBILITY TO CONSUMERS, EXCELLENT ACCESSIBILITY, AMPLE FREE PARKING
- >>AVERAGE DAILY TRAFFIC COUNT ON NORTH ATLANTIC BLVD. IS UP TO 39,800 VEHICLES PER DAY