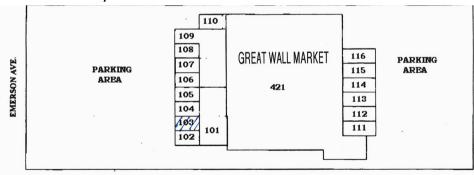

## **AVAILABLE SUITES 421-103**

500 SF \$4.75/SF/MO NNN

421-216

700 SF \$2.50/SF/MO NNN

NNN's = \$0.55/SF

**AVAILABLE SPACE** 

SF

**RATE** 

421-103

500 SF

\$4.75 PSF/MO NNN

421-216

700 SF

\$2.50 PSF/MO NNN

ancolored the same of the same

NNN's = \$0.55/SF

ATLANTIC BLVD.
DEMISED PREMISES

EXHIBIT A
NOT TO SCALE

MAR PLAZA 419/421/423 N. ATLANTIC BLVD, MONTEREY PARK. CA

SITE PLAN

| PEOPLE |  |
|--------|--|
|--------|--|