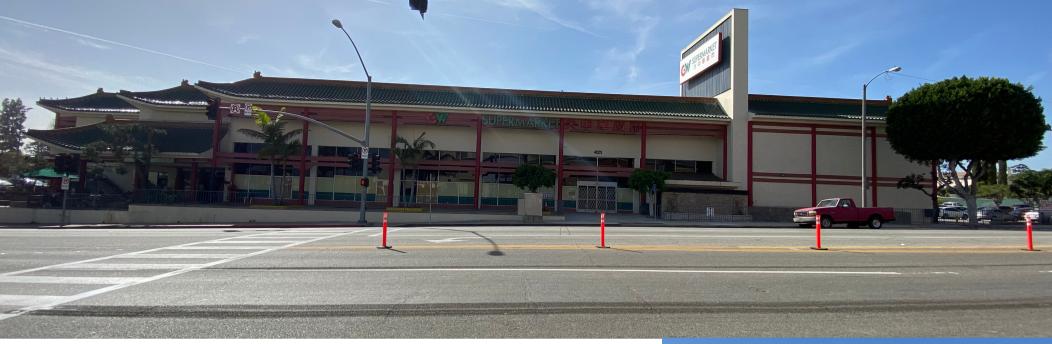

## PROPERTY HIGHLIGHTS

- >>EXCELLENT VISIBILITY ON VERY BUSY NORTH ATLANTIC BLVD.
- >>NEAR HIGHWAY 10, HIGHWAY 710 AND HIGHWAY 60
- >>ANCHOR SUPERMARKET, SPECIALTY SHOPS AND RESTAURANTS INCLUDING GW SUPERMARKET, YUM CHA CAFE, ALLSTATE INSURANCE, THANH THAI RESTAURANT, HUGE TREE PASTRY, PHOENIX BEAUTY SALON AND E-WAVE GAMING.
- >>EXCELLENT FREEWAY VISIBILITY, EXCELLENT VISIBILITY TO CONSUMERS, EXCELLENT ACCESSIBILITY, AMPLE FREE PARKING
- >>AVERAGE DAILY TRAFFIC COUNT ON NORTH ATLANTIC BLVD. IS UP TO 39,800 VEHICLES PER DAY