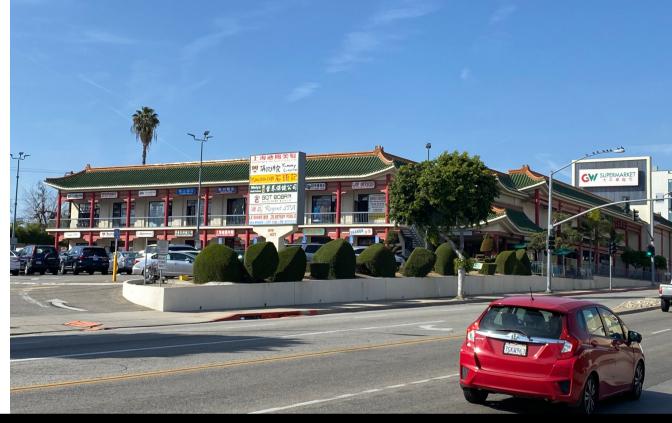

## PROPERTY HIGHLIGHTS

- >>EXCELLENT VISIBILITY ON VERY BUSY NORTH ATLANTIC BLVD.
- >>NEAR HIGHWAY 10, HIGHWAY 710 AND HIGHWAY 60
- >>ANCHOR SUPERMARKET, SPECIALTY SHOPS AND RESTAURANTS INCLUDING GW SUPERMARKET, YUM CHA CAFE, ALLSTATE INSURANCE, THANH THAI RESTAURANT, HUGE TREE PASTRY, PHOENIX BEAUTY SALON AND E-WAVE GAMING.
- >>EXCELLENT FREEWAY VISIBILITY, EXCELLENT VISIBILITY TO CONSUMERS, EXCELLENT ACCESSIBILITY, AMPLE FREE PARKING
- >>AVERAGE DAILY TRAFFIC COUNT ON NORTH ATLANTIC BLVD. IS UP TO 39,800 VEHICLES PER DAY