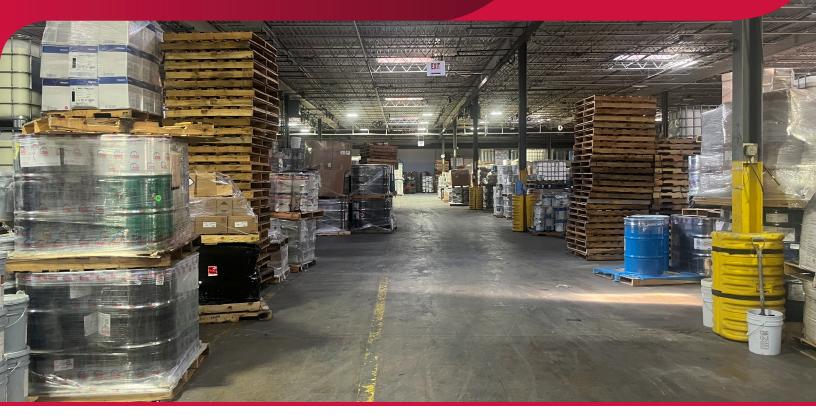

## **PROPERTY OVERVIEW**

| BUILDING SF:    | 241,000 SF                                                                                                                                                     |
|-----------------|----------------------------------------------------------------------------------------------------------------------------------------------------------------|
| AVAILABLE SF:   | 37,500 SF                                                                                                                                                      |
| LOADING:        | 4 Docks                                                                                                                                                        |
| CEILING HEIGHT: | 18' Clear                                                                                                                                                      |
| LEASE RATE:     | Please Call to Inquire                                                                                                                                         |
| TAXES & CAM:    | \$2.75 PSF                                                                                                                                                     |
| OCCUPANCY:      | April 1, 2025<br>(Can be made available sooner)                                                                                                                |
| LOCATION:       | <ul> <li>1.4 Miles to Route 22</li> <li>4.7 Miles to I-287</li> <li>24.5 Miles to Newark Liberty Airport</li> <li>26 Miles to Port Newark/Elizabeth</li> </ul> |