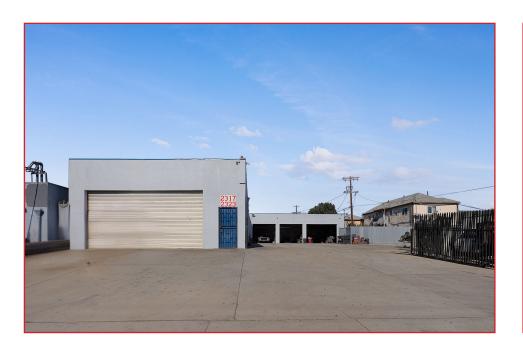

#### **DESCRIPTION**

Discover the potential of this expansive 15,448sq.ft. commercial lot, zoned LAC2 for maximum flexibility. The property boasts 4,800sq. ft. of well-maintained garage space, perfectly suited for its current use as an auto repair shop. This space offers ample room for business operations, storage, and future growth. With its strategic zoning and size, the property presents endless opportunities. Situated in the thriving Lincoln Heights neighborhood, known for its rich history and proximity to major urban hubs. This area blends a vibrant mix of residential and commercial spaces, fostering a dynamic environment for businesses. The property benefits from easy access to major transportation routes, including the 5 and 10 freeways, and is just minutes from Downtown Los Angeles. Lincoln Heights is experiencing ongoing revitalization, with new developments, trendy eateries, and creative spaces emerging nearby. Its central location ensures a steady flow of traffic and visibility, making this a prime spot for various commercial ventures. Whether you're catering to local residents or capitalizing on the area's growing appeal, this property offers an excellent opportunity to establish or expand your business.

#### **PROPERTY**

| Total # of Bays   | 5            |
|-------------------|--------------|
| Total # of Hoists | 4            |
| Year Built        | 1979         |
| Gross SF          | 4,800        |
| Lot SF            | 15,448       |
| APN               | 5205-023-043 |
| Zoning            | LAC2         |