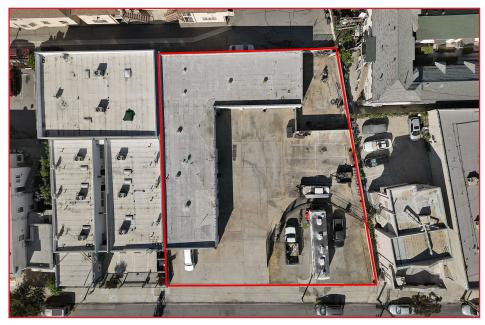

#### **PROPERTY**

| Total # of Bays   | 5            |
|-------------------|--------------|
| Total # of Hoists | 4            |
| Year Built        | 1979         |
| Gross SF          | 4,800        |
| Lot SF            | 15,448       |
| APN               | 5205-023-043 |
| Zoning            | LAC2         |

#### **DESCRIPTION**

Discover the potential of this expansive 15,448sq.ft. commercial lot, zoned LAC2 for maximum flexibility. The property boasts 4,800sq. ft. of well-maintained garage space, perfectly suited for its current use as an auto repair shop. This space offers ample room for business operations, storage, and future growth. With its strategic zoning and size, the property presents endless opportunities. Situated in the thriving Lincoln Heights neighborhood, known for its rich history and proximity to major urban hubs. This area blends a vibrant mix of residential and commercial spaces, fostering a dynamic environment for businesses. The property benefits from easy access to major transportation routes, including the 5 and 10 freeways, and is just minutes from Downtown Los Angeles. Lincoln Heights is experiencing ongoing revitalization, with new developments, trendy eateries, and creative spaces emerging nearby. Its central location ensures a steady flow of traffic and visibility, making this a prime spot for various commercial ventures. Whether you're catering to local residents or capitalizing on the area's growing appeal, this property offers an excellent opportunity to establish or expand your business.