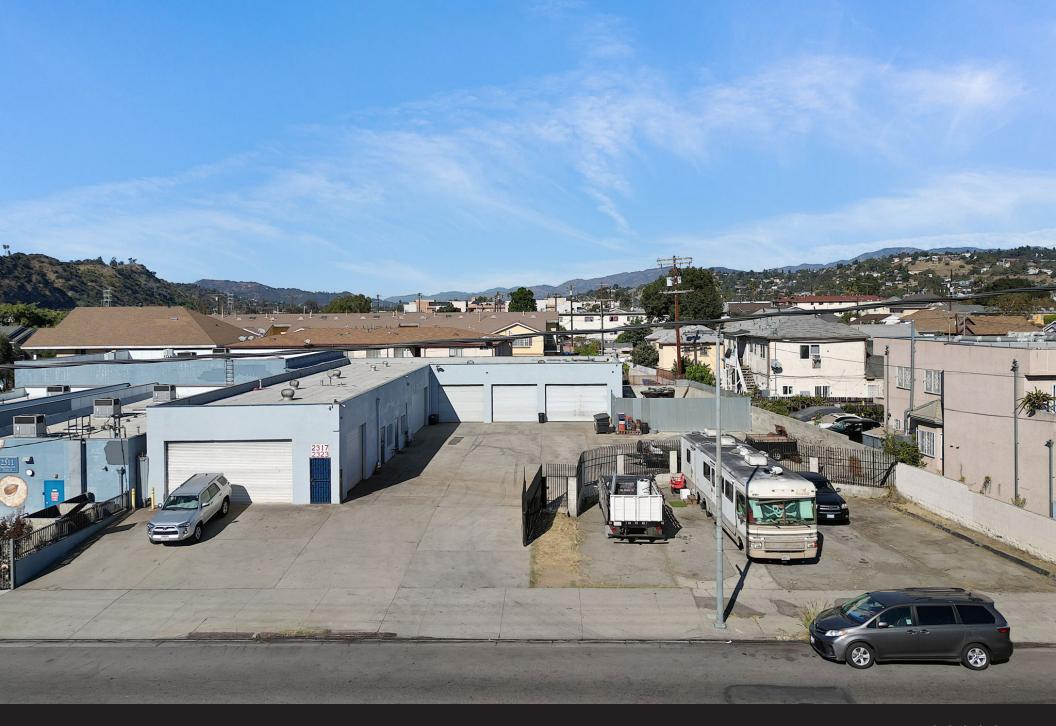

2317-2323 Pasadena Avenue, Los Angeles, CA 90031

#### **DESCRIPTION**

Discover the potential of this expansive 15,448sq.ft. commercial lot, zoned LAC2 for maximum flexibility. The property boasts 4,800sq. ft. of well-maintained garage space, perfectly suited for its current use as an auto repair shop. This space offers ample room for business operations, storage, and future growth. With its strategic zoning and size, the property presents endless opportunities. Situated in the thriving Lincoln Heights neighborhood, known for its rich history and proximity to major urban hubs. This area blends a vibrant mix of residential and commercial spaces, fostering a dynamic environment for businesses. The property benefits from easy access to major transportation routes, including the 5 and 10 freeways, and is just minutes from Downtown Los Angeles. Lincoln Heights is experiencing ongoing revitalization, with new developments, trendy eateries, and creative spaces emerging nearby. Its central location ensures a steady flow of traffic and visibility, making this a prime spot for various commercial ventures. Whether you're catering to local residents or capitalizing on the area's growing appeal, this property offers an excellent opportunity to establish or expand your business.

#### **PROPERTY**

| Total # of Bays   | 5            |
|-------------------|--------------|
| Total # of Hoists | 4            |
| Year Built        | 1979         |
| Gross SF          | 4,800        |
| Lot SF            | 15,448       |
| APN               | 5205-023-043 |
| Zoning            | LAC2         |