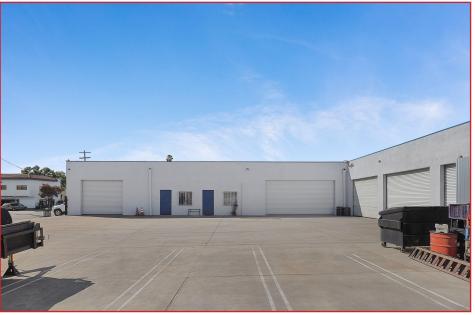

#### **DESCRIPTION**

Discover the potential of this expansive 15,448sq.ft. commercial lot, zoned LAC2 for maximum flexibility. The property boasts 4,800sq. ft. of well-maintained garage space, perfectly suited for its current use as an auto repair shop. This space offers ample room for business operations, storage, and future growth. With its strategic zoning and size, the property presents endless opportunities. Situated in the thriving Lincoln Heights neighborhood, known for its rich history and proximity to major urban hubs. This area blends a vibrant mix of residential and commercial spaces, fostering a dynamic environment for businesses. The property benefits from easy access to major transportation routes, including the 5 and 10 freeways, and is just minutes from Downtown Los Angeles. Lincoln Heights is experiencing ongoing revitalization, with new developments, trendy eateries, and creative spaces emerging nearby. Its central location ensures a steady flow of traffic and visibility, making this a prime spot for various commercial ventures. Whether you're catering to local residents or capitalizing on the area's growing appeal, this property offers an excellent opportunity to establish or expand your business.

#### **PROPERTY**

| Total # of Bays   | 5            |
|-------------------|--------------|
| Total # of Hoists | 4            |
| Year Built        | 1979         |
| Gross SF          | 4,800        |
| Lot SF            | 15,448       |
| APN               | 5205-023-043 |
| Zoning            | LAC2         |