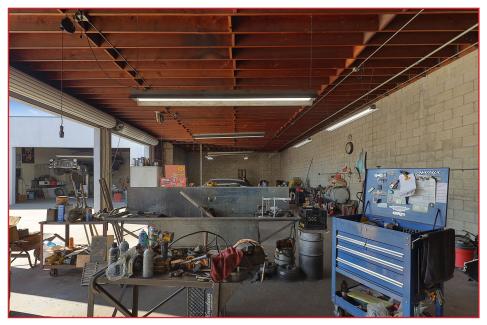

#### **DESCRIPTION**

Discover the potential of this expansive 15,448sq.ft. commercial lot, zoned LAC2 for maximum flexibility. The property boasts 4,800sq. ft. of well-maintained garage space, perfectly suited for its current use as an auto repair shop. This space offers ample room for business operations, storage, and future growth. With its strategic zoning and size, the property presents endless opportunities. Situated in the thriving Lincoln Heights neighborhood, known for its rich history and proximity to major urban hubs. This area blends a vibrant mix of residential and commercial spaces, fostering a dynamic environment for businesses. The property benefits from easy access to major transportation routes, including the 5 and 10 freeways, and is just minutes from Downtown Los Angeles. Lincoln Heights is experiencing ongoing revitalization, with new developments, trendy eateries, and creative spaces emerging nearby. Its central location ensures a steady flow of traffic and visibility, making this a prime spot for various commercial ventures. Whether you're catering to local residents or capitalizing on the area's growing appeal, this property offers an excellent opportunity to establish or expand your business.