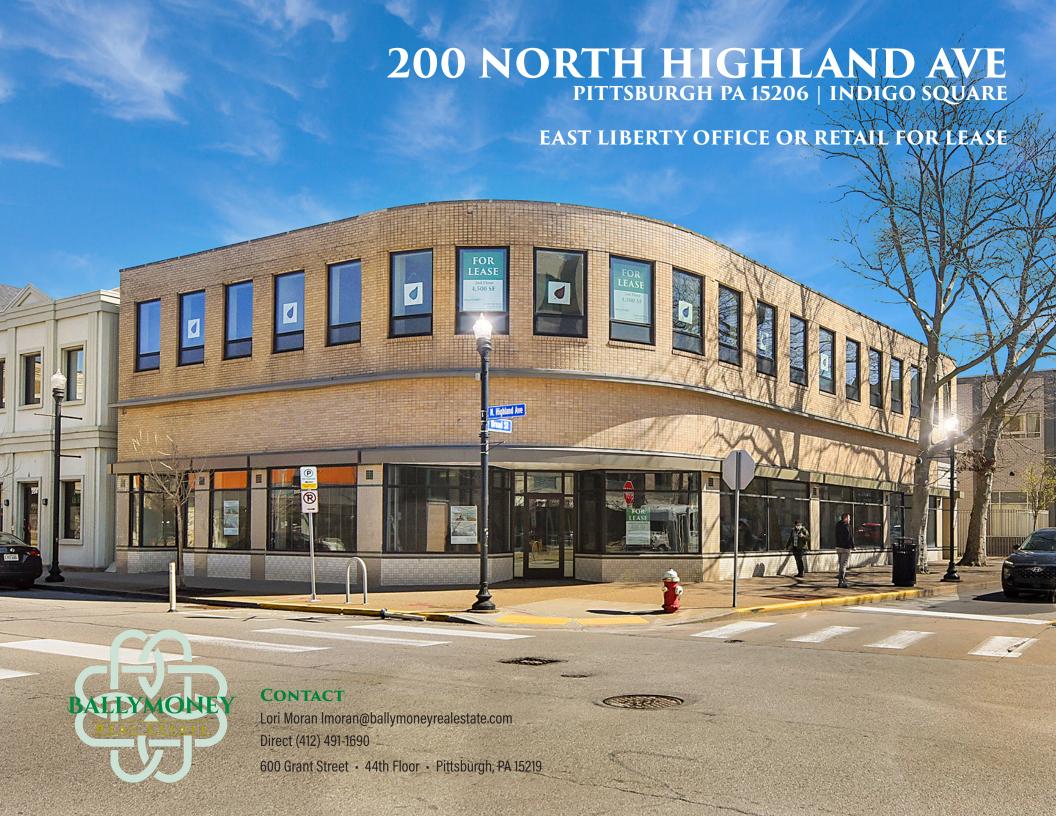

# FIRST FLOOR | ALL NEWLY BUILT OUT

- 3,700 sf or combined with 2nd floor for 8,200 sf office or retail Great space
- Patio adjacent
- Parking lot off rear patio
- Landlord will vanilla shell
- \$27.50 per SF plus taxes (\$0.86 per SF)

### SECOND FLOOR | AMAZING VIEWS!

- 4,500 SF or combine with 1st floor for 8,200 SF
- Landlord will vanilla shell
- \$20.00 per SF plus utilities
- Two ADA restrooms
- All newly built-out
- Private entrance with new elevator and stairs
- Parking lot off rear patio