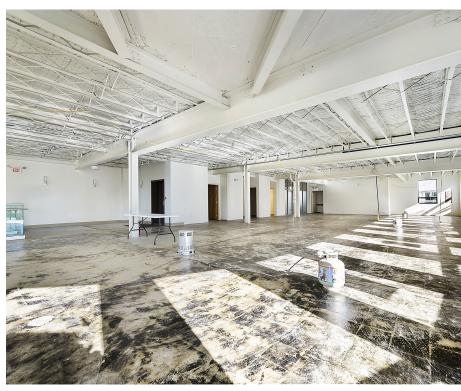

# FIRST FLOOR | ALL NEWLY BUILT OUT

- 3,700 sf or combined with 2nd floor for 8,200 sf office or retail Great space
- Patio adjacent
- Parking lot off rear patio
- Landlord will vanilla shell
- \$27.50 per SF plus taxes (\$0.86 per SF)

### SECOND FLOOR | AMAZING VIEWS!

- 4,500 SF or combine with 1st floor for 8,200 SF
- Landlord will vanilla shell
- \$20.00 per SF plus utilities
- Two ADA restrooms
- All newly built-out
- Private entrance with new elevator and stairs
- Parking lot off rear patio