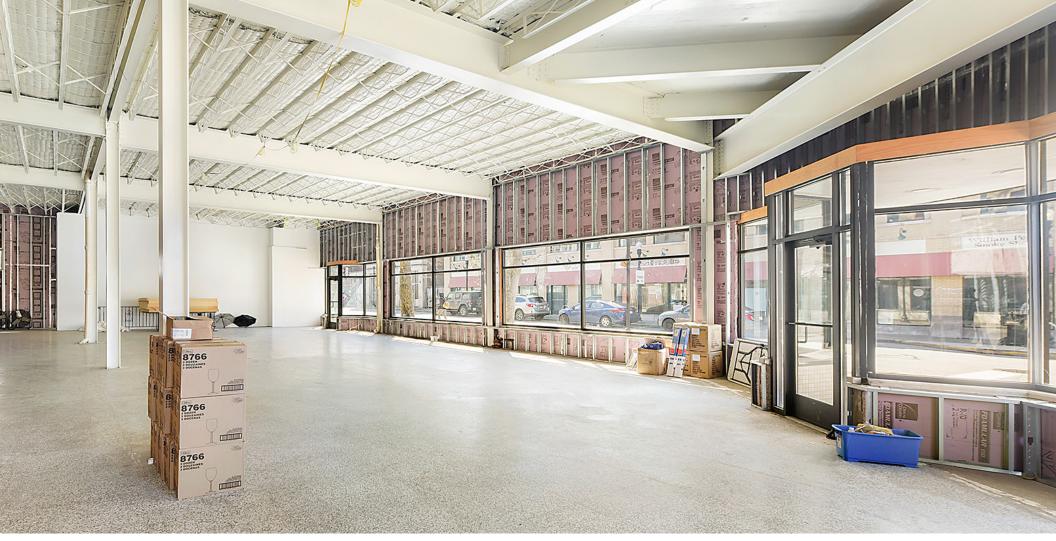

# FIRST FLOOR | ALL NEWLY BUILT OUT

- 3,700 sf or combined with 2nd floor for 8,200 sf office or retail Great space
- Patio adjacent
- Parking lot off rear patio
- Landlord will vanilla shell
- \$27.50 per SF plus taxes (\$0.86 per SF)

### SECOND FLOOR | AMAZING VIEWS!

- 4,500 SF or combine with 1st floor for 8,200 SF
- Landlord will vanilla shell
- \$20.00 per SF plus utilities
- Two ADA restrooms
- All newly built-out
- Private entrance with new elevator and stairs
- Parking lot off rear patio