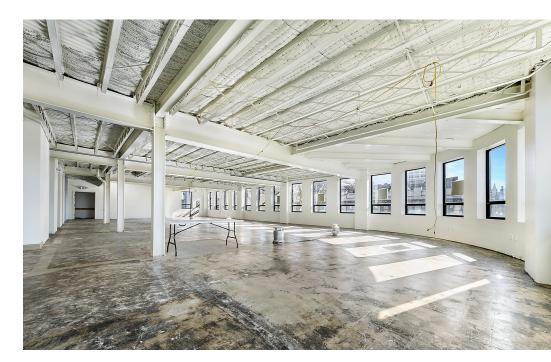

# FIRST FLOOR | ALL NEWLY BUILT OUT

- 3,700 sf or combined with 2nd floor for 8,200 sf office or retail Great space
- Patio adjacent
- Parking lot off rear patio
- Landlord will vanilla shell
- \$27.50 per SF plus taxes (\$0.86 per SF)

### SECOND FLOOR | AMAZING VIEWS!

- 4,500 SF or combine with 1st floor for 8,200 SF
- Landlord will vanilla shell
- \$20.00 per SF plus utilities
- Two ADA restrooms
- All newly built-out
- Private entrance with new elevator and stairs
- Parking lot off rear patio