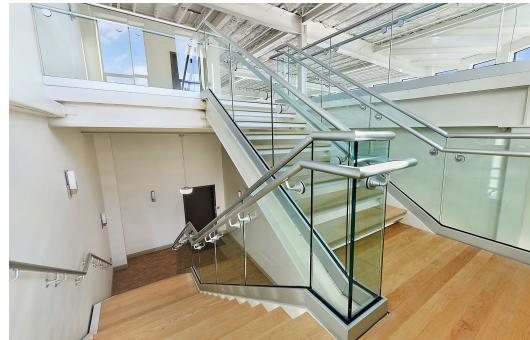

### SECOND FLOOR | AMAZING VIEWS!

- 4,500 SF or combine with 1st floor for 8,200 SF
- Landlord will vanilla shell
- \$20.00 per SF plus utilities
- Two ADA restrooms
- All newly built-out
- Private entrance with new elevator and stairs
- Parking lot off rear patio