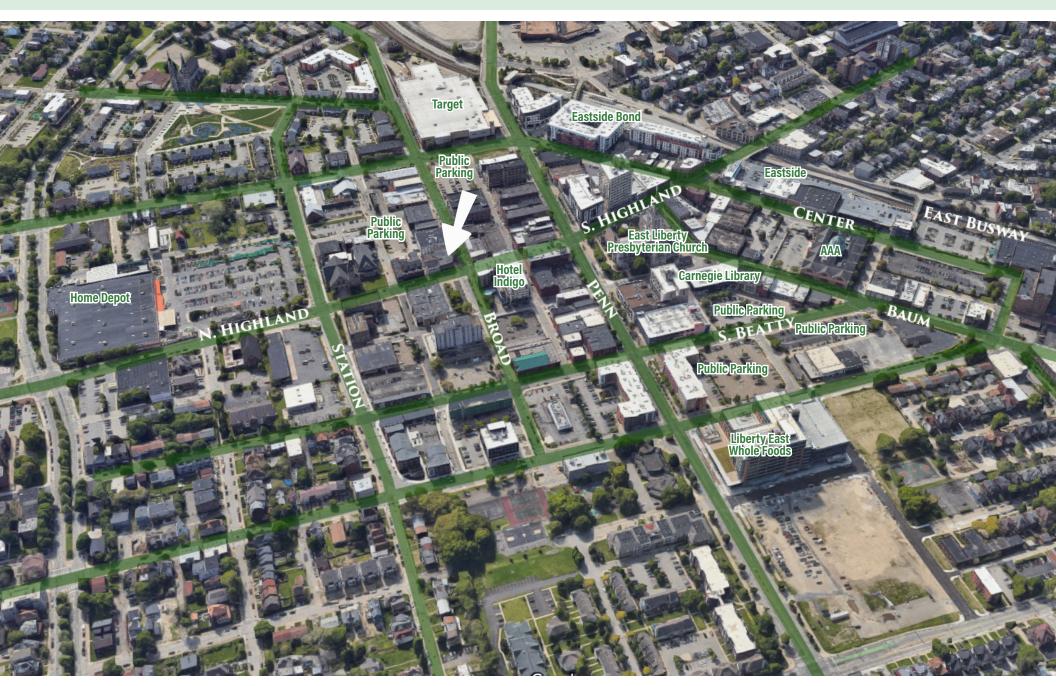

# LOCATION

# THE NEIGHBORHOOD: EAST LIBERTY

East Liberty is undergoing a monumental redevelopment boom. Google, Duolingo and Phillips have established offices here, among others. East Liberty enjoys among the strongest demographics in all of Western Pennsylvania with revenue drawn from nearby neighborhoods such as downtown Pittsburgh, Fox Chapel, Shadyside, Highland Park, Squirrel Hill, Morningside, Lawrenceville, Bloomfield and many others, all located within a 10 minute drive from East Liberty. Whole Foods and Trader Joe's recently expanded because of the overwhelming volume of sales. Historic buildings are being rehabbed into boutique hotels. New restaurants are popping up all over. Great walkability and the "place to be" for young professionals. Within 15 minutes of 6 universities/colleges.