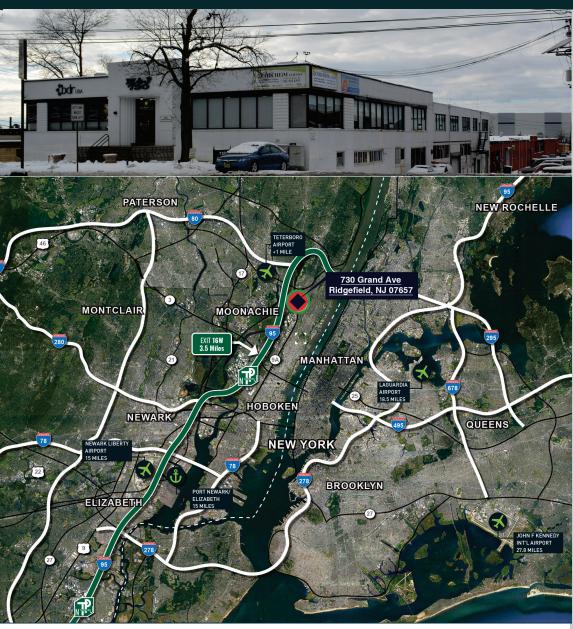

## Location 730 Grand Ave. Ridgefield, NJ 07657

730 Grand Ave is minutes away the Rt-46, The George Washington Bridge providing convenient access into New York City, 1-95, 1-80, Route 1&9. the Lincoln Tunnel, and major roadway.