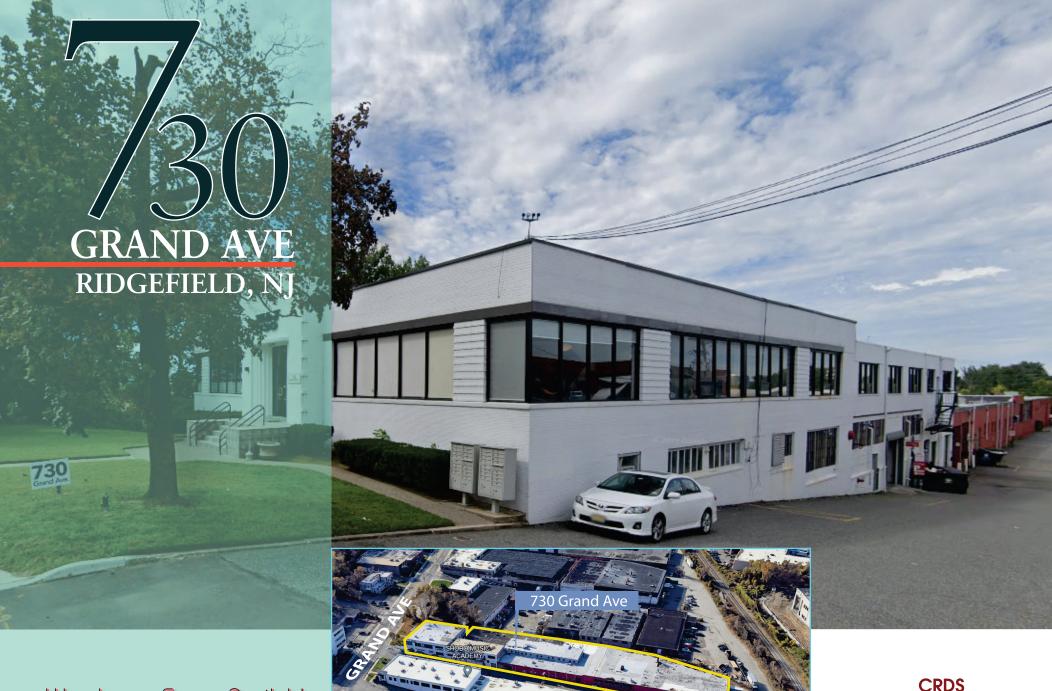

## Location 730 Grand Ave. Ridgefield, NJ 07657

730 Grand Ave is minutes away the Rt-46, The George Washington Bridge providing convenient access into New York City, 1-95, 1-80, Route 1&9. the Lincoln Tunnel, and major roadway.

This property situated on Grand Ave., Ridgefield is 81,869 square feet consisting of warehouse and office on 77,537 sf land. The property is a two-story building. There are 6 different sizes warehouses on ground floor and 9 offices on second floor. The property was built in 1964 and renovated in 2024-2015.