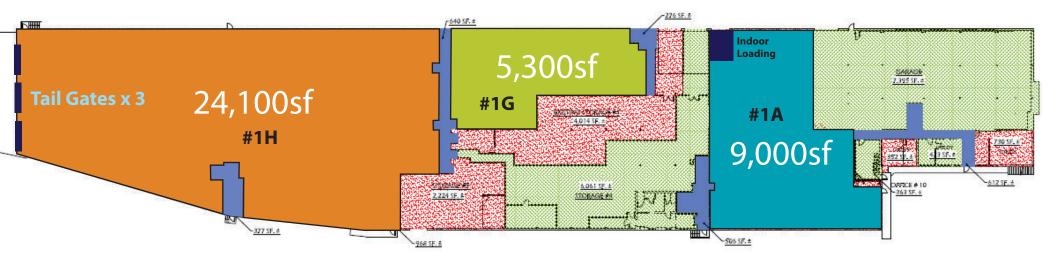

## Space Specifications 730 Grand Ave.

Ridgefield, NJ 07657

| Available Units | #1A               | #1G       | #1H          |
|-----------------|-------------------|-----------|--------------|
| Ceiling Height  | 16′               | 13′       | 14'-15'      |
| Parking         | Indoor & Street   |           |              |
| Sprinkler       | Wet System        |           |              |
| Loading Dock    | Box Truck X1      | Street X1 | Tail Gate X3 |
| Drive In        | N/A               |           |              |
| Lighting        | LED               |           |              |
| Heat            | Ceiling Unit(Gas) |           |              |
| Power           | 4,000a            |           |              |
| Possession      | Immediate         | Immediate | 4/1/2024     |

This property situated on Grand Ave., Ridgefield is 81,869 square feet consisting of warehouse and office on 77,537 sf land. The property is a two-story building. There are 6 different sizes warehouses on ground floor and 9 offices on second floor. The property was built in 1964 and renovated in 2024-2015.