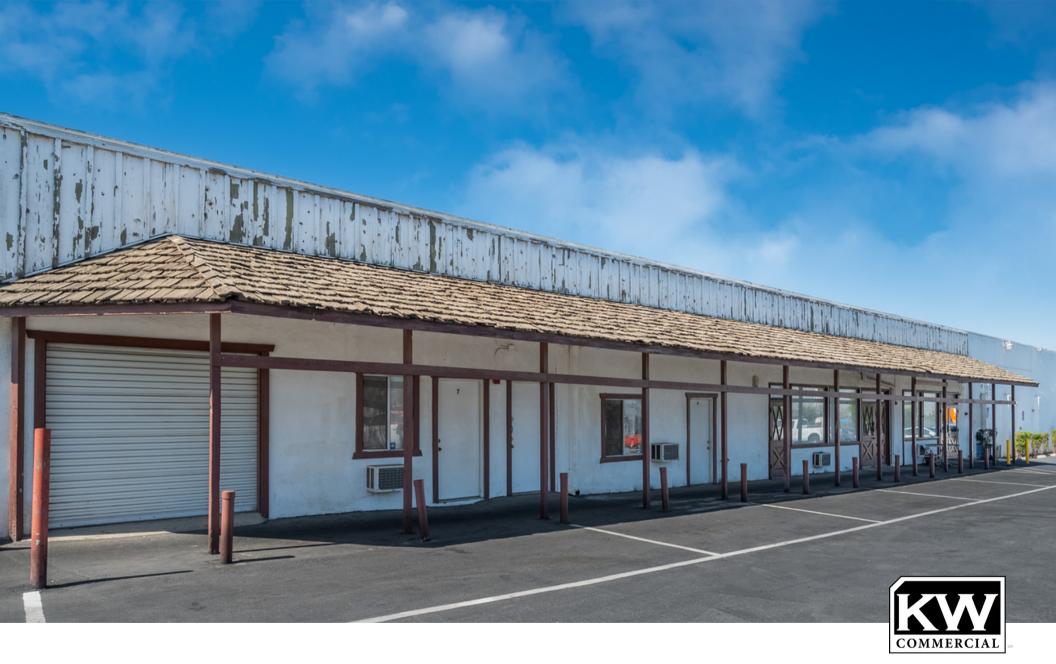

Offered: ±845 SF - 11,665 SF, \$1.35/SF MG

Easy Access from the County Line Road Exit off the I-10 Freeway!

CPD: ±7,239 - Calimesa Blvd CPD: ± 16,890 County Line Rd

Retail/Office/Flex: Great opportunity next door to an existing restaurant diner!

Flex Space #7: 845sf with small front office, wall a/c, roll up door, workspace and storage.

*Industrial* # II: 1753sf. This unit has a divide wall that can be removed to provide max contiguous space with next door unit, has exposed wood ceilings and an enclosed office.