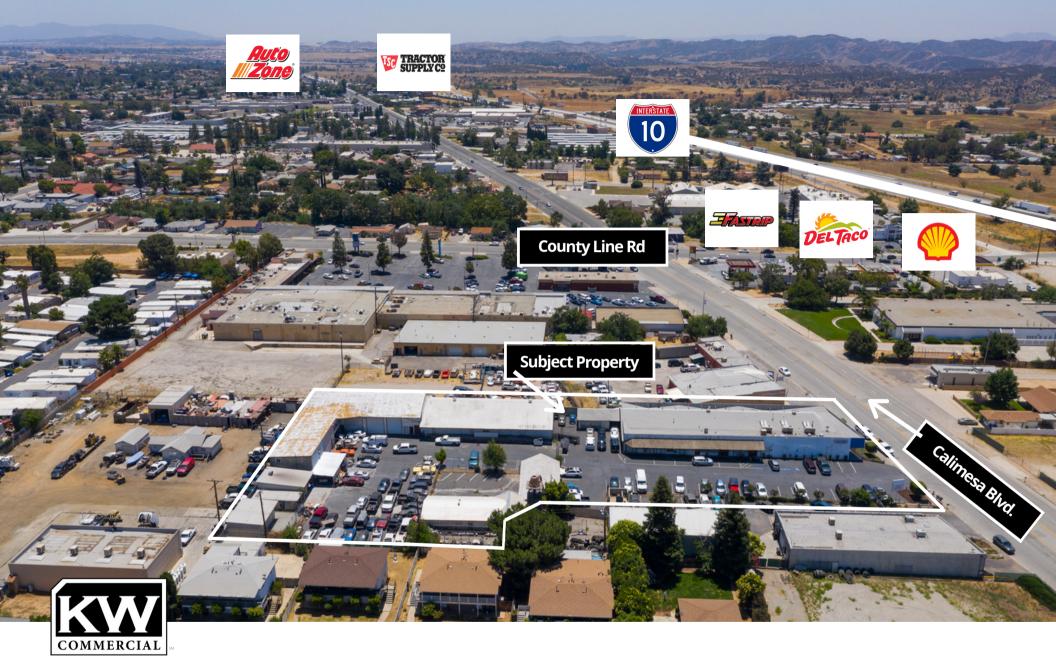

## For Lease RETAIL/OFFICE/FLEX/INDUSTRIAL 13661 Calimesa Blvd - Yucaipa, CA 92399

1473 Ford St #200 Redlands, CA 92373 Tel: 909-330-8123 Fax: 909-793-8200 info@sqftlocal.com



**TERI ALVAREZ** COMMERCIAL ASSOCIATE CA DRE LIC #01498790



Offered: ±845 SF - 11,665 SF, \$1.35/SF MG



Easy Access from the County Line Road Exit off the I-10 Freeway!

CPD: ±7,239 - Calimesa Blvd CPD: ± 16,890 County Line Rd



Retail/Office/Flex: Great opportunity next door to an existing restaurant diner!



Retail / Office #4,5: 2121sf consisting of three adjoined rooms with one large room in the rear that's perfect for supplies or storage.

Keller Williams Commercial | 1473 Ford St #200, Redlands, CA 92373 | Corporate DRE #01904376



Flex Space #7: 845sf with small front office, wall a/c, roll up door, workspace and storage.



*Industrial* # II: 1753sf. This unit has a divide wall that can be removed to provide max contiguous space with next door unit, has exposed wood ceilings and an enclosed office.

Keller Williams Commercial | 1473 Ford St #200, Redlands, CA 92373 | Corporate D