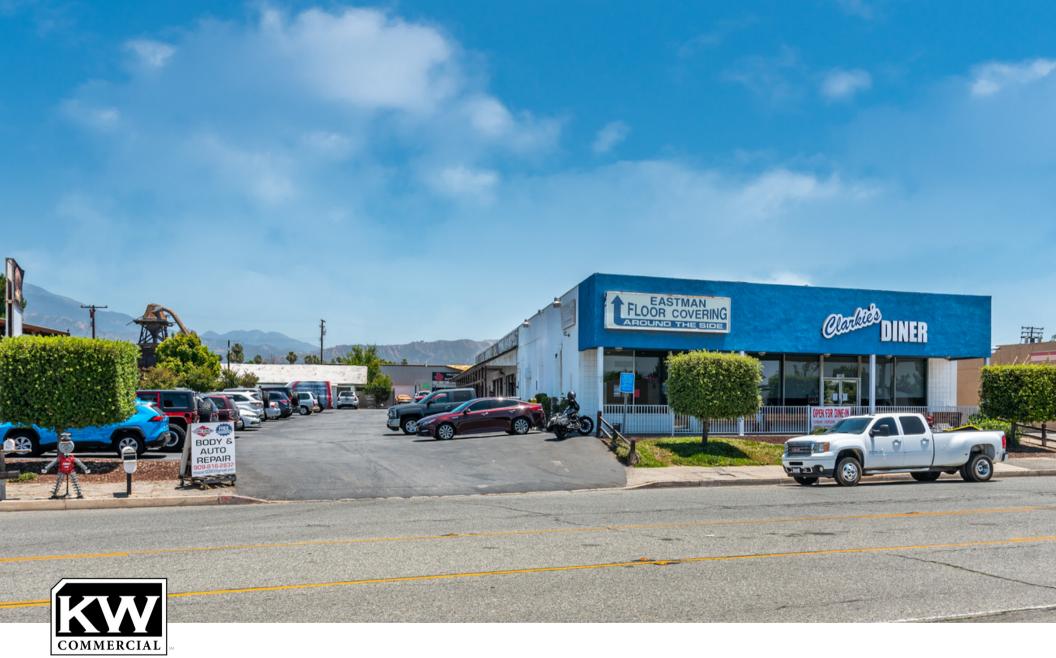

Offered: ±845 SF - 11,665 SF, \$1.35/SF MG

Easy Access from the County Line Road Exit off the I-10 Freeway!

CPD: ±7,239 - Calimesa Blvd CPD: ± 16,890 County Line Rd

Retail/Office/Flex: Great opportunity next door to an existing restaurant diner!