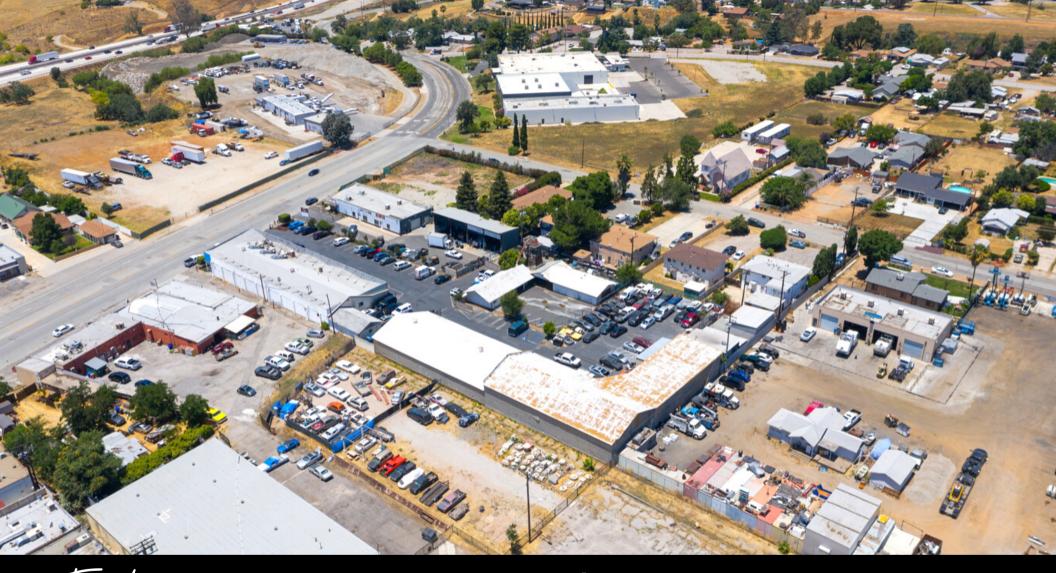

## For Lease RETAIL/OFFICE/FLEX/INDUSTRIAL 13661 Calimesa Blvd - Yucaipa, CA 92399

1473 Ford St #200 Redlands, CA 92373 Tel: 909-330-8123 Fax: 909-793-8200 info@sqftlocal.com

**TERI ALVAREZ** COMMERCIAL ASSOCIATE CA DRE LIC #01498790

Offered: ±845 SF - 11,665 SF, \$1.35/SF MG

Easy Access from the County Line Road Exit off the I-10 Freeway!

CPD: ±7,239 - Calimesa Blvd CPD: ± 16,890 County Line Rd

Retail/Office/Flex: Great opportunity next door to an existing restaurant diner!