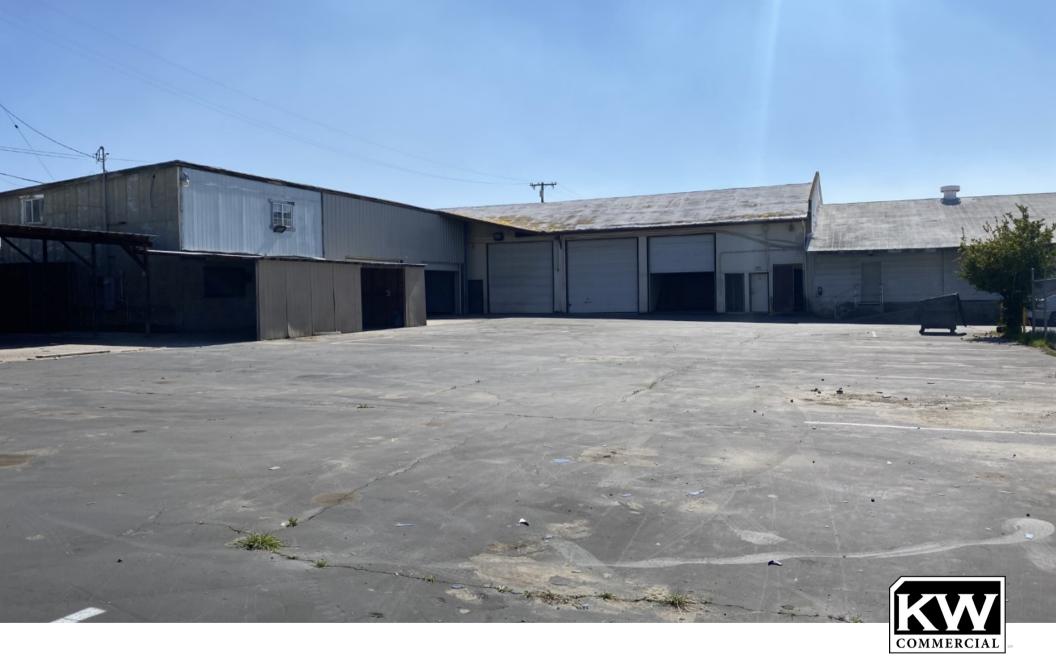

4490sf. Back-end Industrial strip of three adjoined units with an upstairs loft/office/storage floor, and three outdoor open air carports.

Keller Williams Commercial | 1473 Ford St #200, Redlands, CA 92373 | Corporate DRE #01904376

10' × 16' gl Dool : 605sf. Upgraded 220v electrical, 11' ceiling and shared restrooms.

10' × 16' gl Dool': 644sf. Upgraded 220v electrical, 18' ceiling and shared restrooms.

Three Outdoor Carports: Great for additional workspace, open-air.