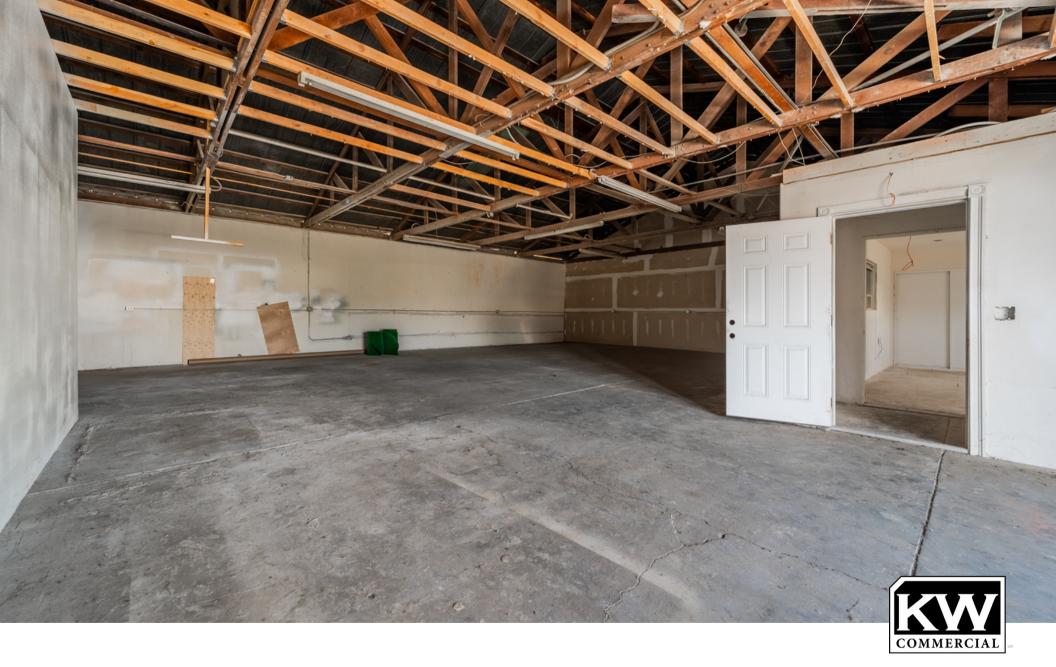

Keller Williams Commercial | 1473 Ford St #200, Redlands, CA 92373 | Corporate DRE #01904376

*Industrial* #12: 2024sf. Located towards the rear of the property, this warehouse is on a raised foundation and features an enclosed office, exposed wood ceilings and restroom.

Keller Williams Commercial | 1473 Ford St #200, Redlands, CA 92373 | Corporate DRE #01904376

Industrial #14: 1070sf. This unit features a roll-up door, upstairs mezzanine and secured storage room.

Keller Williams Commercial | 1473 Ford St #200, Redlands, CA 92373 | Corporate DRE #01904376 Contact: Teri Alvarez (909) 330-8123, DRE #01498790