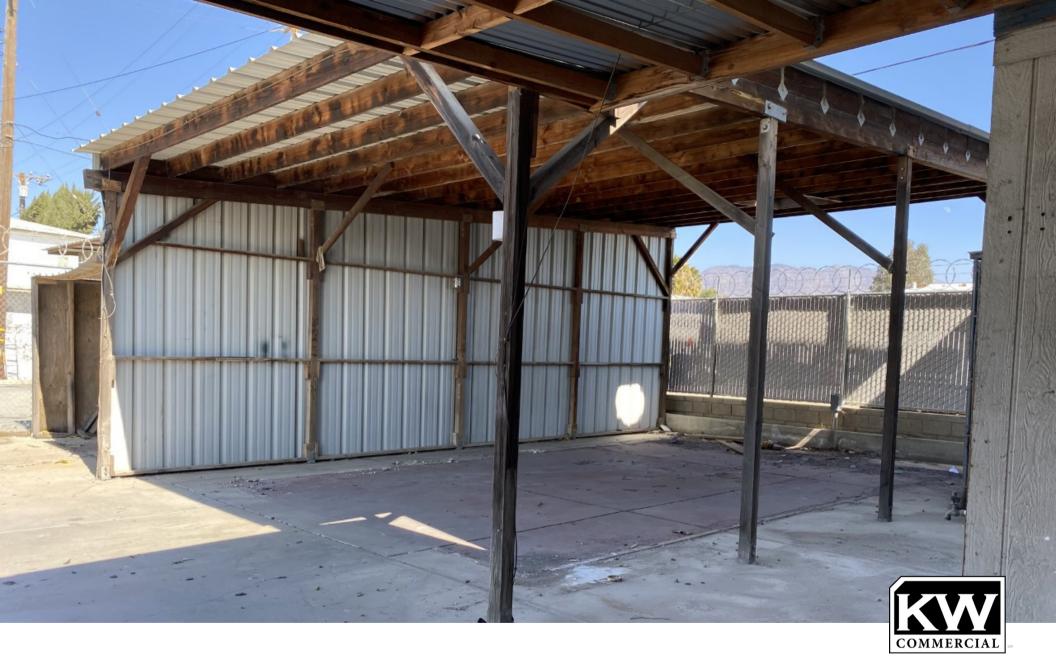

4490sf. Back-end Industrial strip of three adjoined units with an upstairs loft/office/storage floor, and three outdoor open air carports.

Keller Williams Commercial | 1473 Ford St #200, Redlands, CA 92373 | Corporate DRE #01904376

10' × 16' gl Dool : 605sf. Upgraded 220v electrical, 11' ceiling and shared restrooms.

10' × 16' gl Dool': 644sf. Upgraded 220v electrical, 18' ceiling and shared restrooms.

Three Outdoor Carports: Great for additional workspace, open-air.