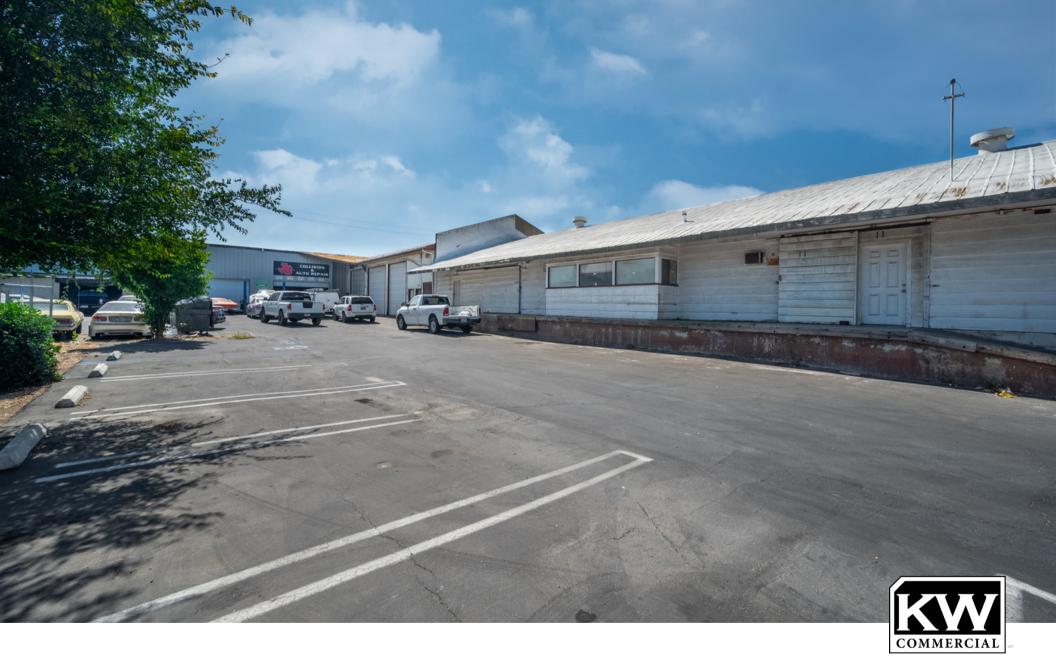

Offered: ±845 SF - 11,665 SF, \$1.35/SF MG

Easy Access from the County Line Road Exit off the I-10 Freeway!

CPD: ±7,239 - Calimesa Blvd CPD: ± 16,890 County Line Rd

Retail/Office/Flex: Great opportunity next door to an existing restaurant diner!

Multiple Mnits: All uses welcome to inquire.

Keller Williams Commercial | 1473 Ford St #200, Redlands, CA 92373 | Corporate DRE #01904376 Contact: Teri Alvarez (909) 330-8123, DRE #01498790

Former Paint & Auto Body #16: