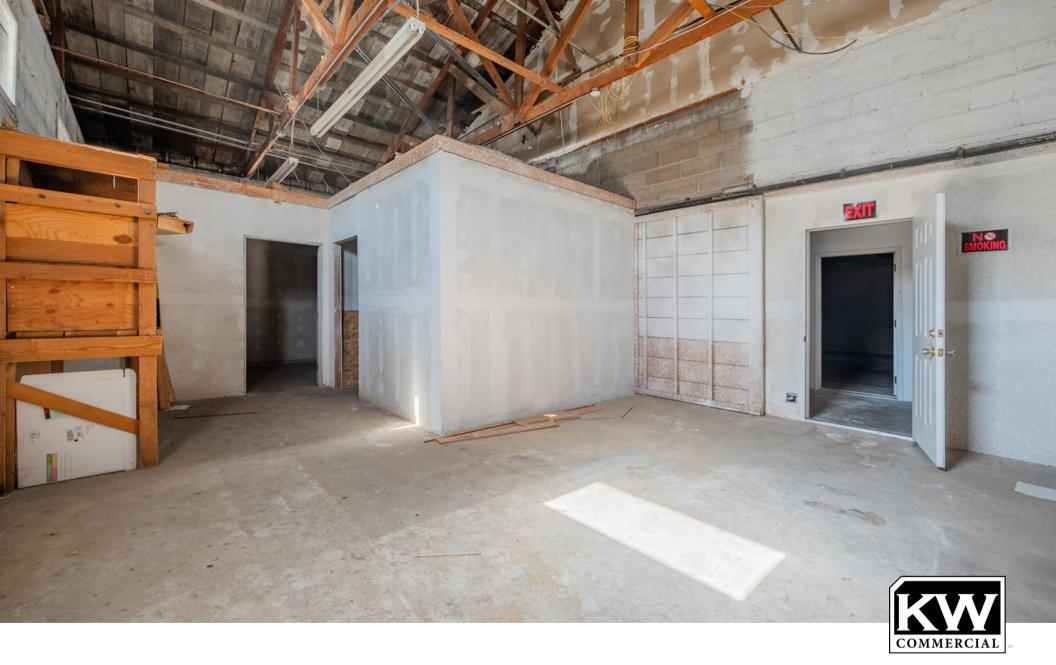

Keller Williams Commercial | 1473 Ford St #200, Redlands, CA 92373 | Corporate DRE #01904376

*Industrial* #12: 2024sf. Located towards the rear of the property, this warehouse is on a raised foundation and features an enclosed office, exposed wood ceilings and restroom.

Keller Williams Commercial | 1473 Ford St #200, Redlands, CA 92373 | Corporate DRE #01904376

Industrial #14: 1070sf. This unit features a roll-up door, upstairs mezzanine and secured storage room.

Keller Williams Commercial | 1473 Ford St #200, Redlands, CA 92373 | Corporate DRE #01904376 Contact: Teri Alvarez (909) 330-8123, DRE #01498790