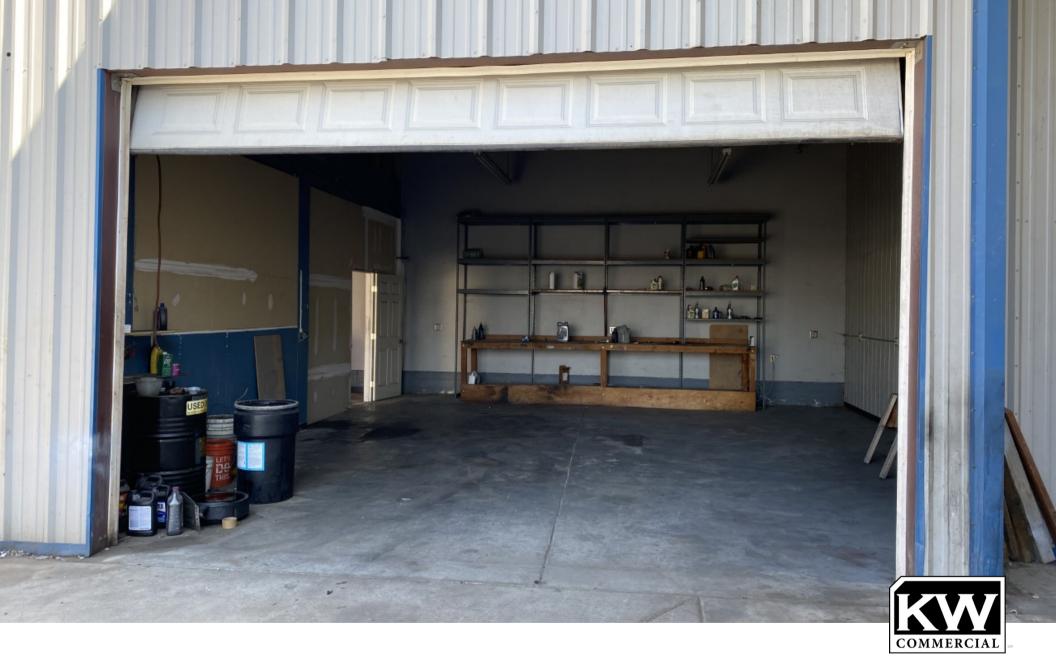

Multiple Mnits: All uses welcome to inquire.

Keller Williams Commercial | 1473 Ford St #200, Redlands, CA 92373 | Corporate DRE #01904376 Contact: Teri Alvarez (909) 330-8123, DRE #01498790

Former Paint & Auto Body #16:

4490sf. Back-end Industrial strip of three adjoined units with an upstairs loft/office/storage floor, and three outdoor open air carports.

Keller Williams Commercial | 1473 Ford St #200, Redlands, CA 92373 | Corporate DRE #01904376