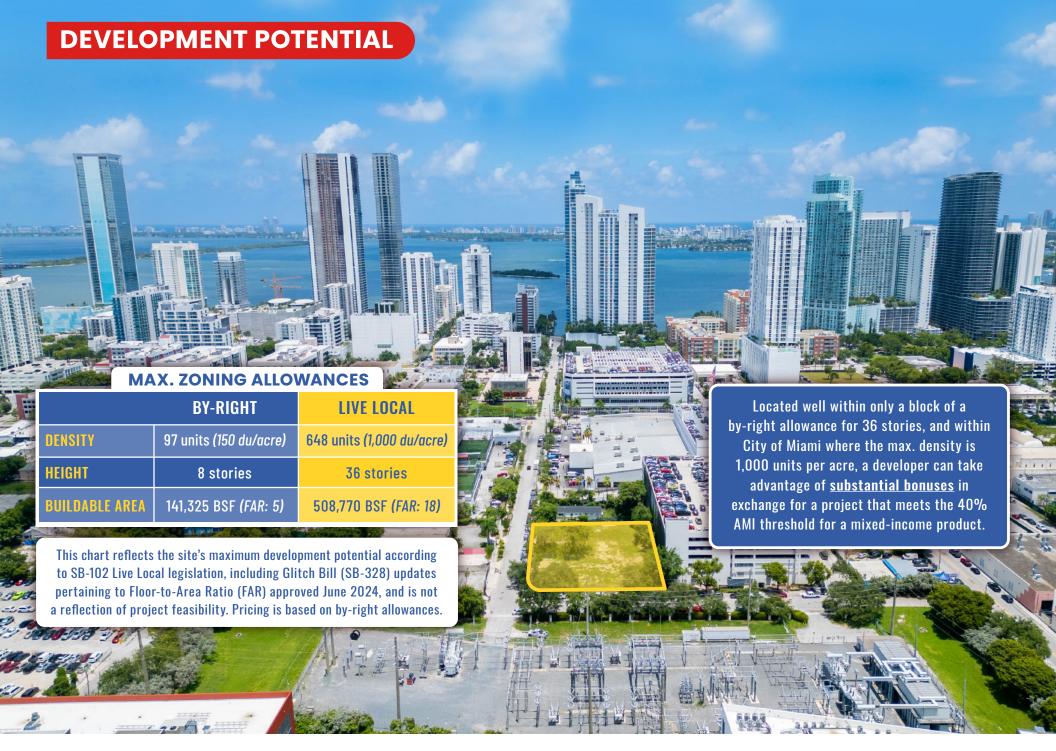

**Asset Type: Land / Development Site** 

Lot Size: 28,265 SF (0.65 acres)

**Zoning:** T6-8-0\*

\*See next page for bonus development potential

Max. Density: 97 units (by-right)

Max. Height: 8 stories (by-right)

Allowable Uses: Multi-family, Retail, Office, Mixed-Use, Hotel, Education, Religious

**Asking Price:** \$8,500,000