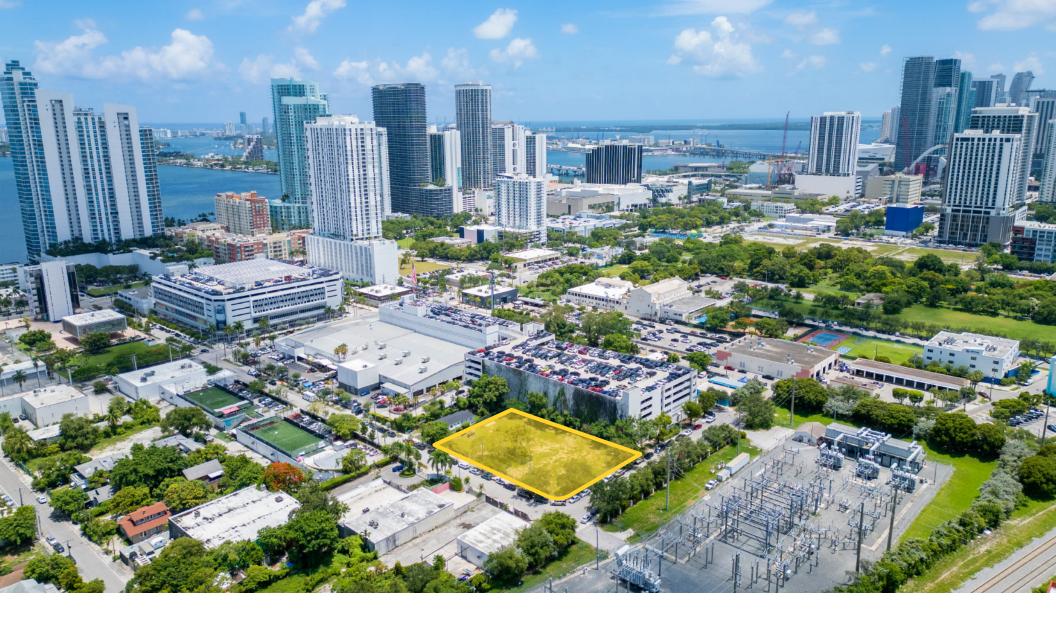

#### PROPERTY HIGHLIGHTS

Ideally situated for either marketrate mid-rise or Live Local project

**Qualified Opportunity Zone** (QOZ) Location

Competitively priced in high barrier-to-entry neighborhood

Southern-most location in Edgewater, blocks from both **A+E District and Wynwood** 

**Asset Type: Land / Development Site** 

Lot Size: 28,265 SF (0.65 acres)

**Zoning:** T6-8-0\*

\*See next page for bonus development potential

Max. Density: 97 units (by-right)

Max. Height: 8 stories (by-right)