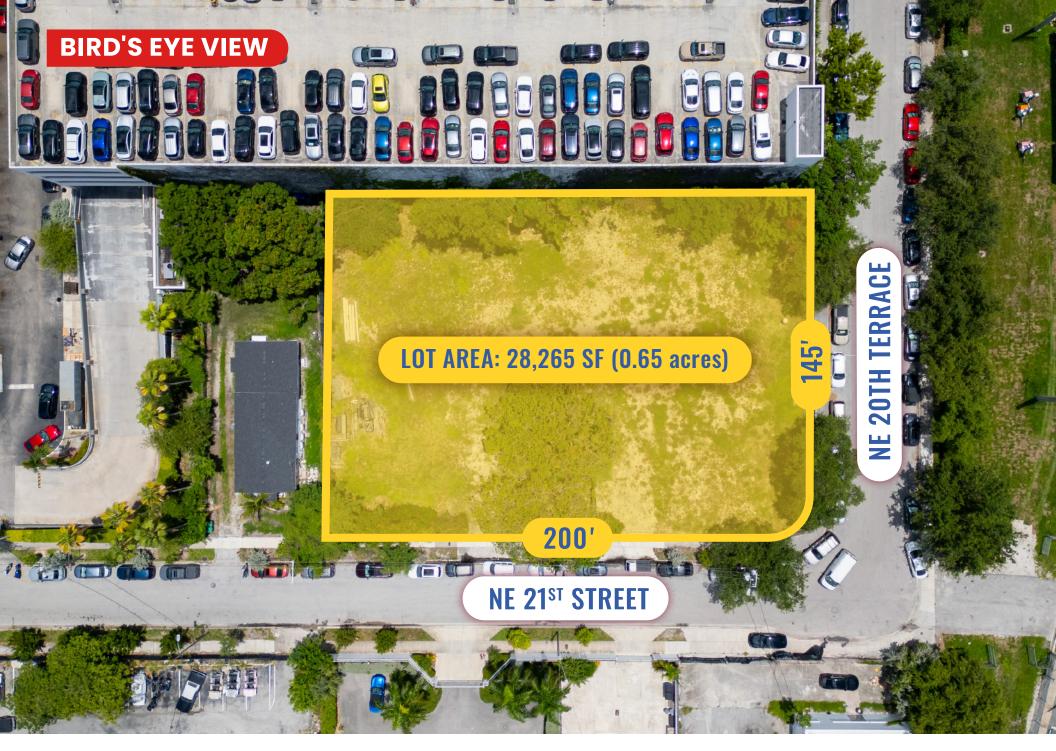

**Asset Type: Land / Development Site** 

Lot Size: 28,265 SF (0.65 acres)

**Zoning:** T6-8-0\*

\*See next page for bonus development potential

Max. Density: 97 units (by-right)

Max. Height: 8 stories (by-right)