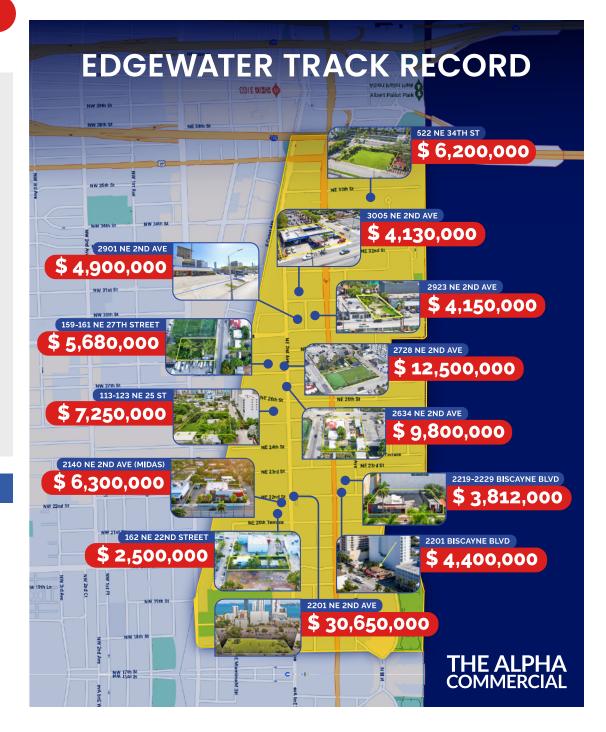

#### THE ALPHA COMMERCIAL ADVISORS

375 NE 54<sup>th</sup> Street, Suite 8 Miami, FL 33137

- www.thealphacomm.com

Sporting an unmatched track record of land development sales, The Alpha Commercial's leadership has facilitated over \$100 Million in transaction history for the Edgewater neighborhood alone and is steadfastly committed to shaping the future of its agents and this vibrant community, one parcel at a time.