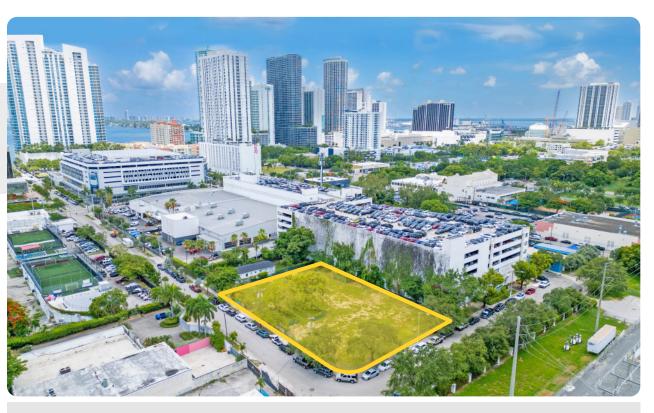

# **100-118 NE 21<sup>ST</sup> STREET MIAMI, FL 33137**

#### PROPERTY HIGHLIGHTS

Ideally situated for either marketrate mid-rise or Live Local project

**Qualified Opportunity Zone** (QOZ) Location

Competitively priced in high barrier-to-entry neighborhood

Southern-most location in Edgewater, blocks from both **A+E District and Wynwood** 

**Asset Type: Land / Development Site** 

Lot Size: 28,265 SF (0.65 acres)

**Zoning:** T6-8-0\*

\*See next page for bonus development potential

Max. Density: 97 units (by-right)

Max. Height: 8 stories (by-right)