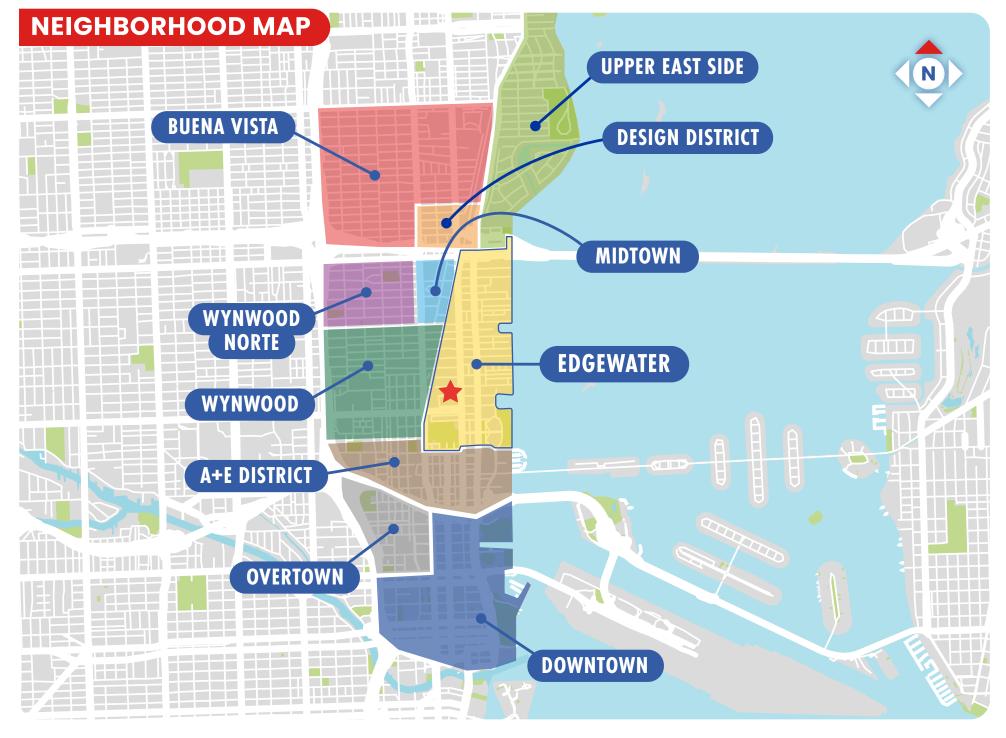

#### PROPERTY HIGHLIGHTS

Ideally situated for either marketrate mid-rise or Live Local project

**Qualified Opportunity Zone** (QOZ) Location

Competitively priced in high barrier-to-entry neighborhood

Southern-most location in Edgewater, blocks from both **A+E District and Wynwood** 