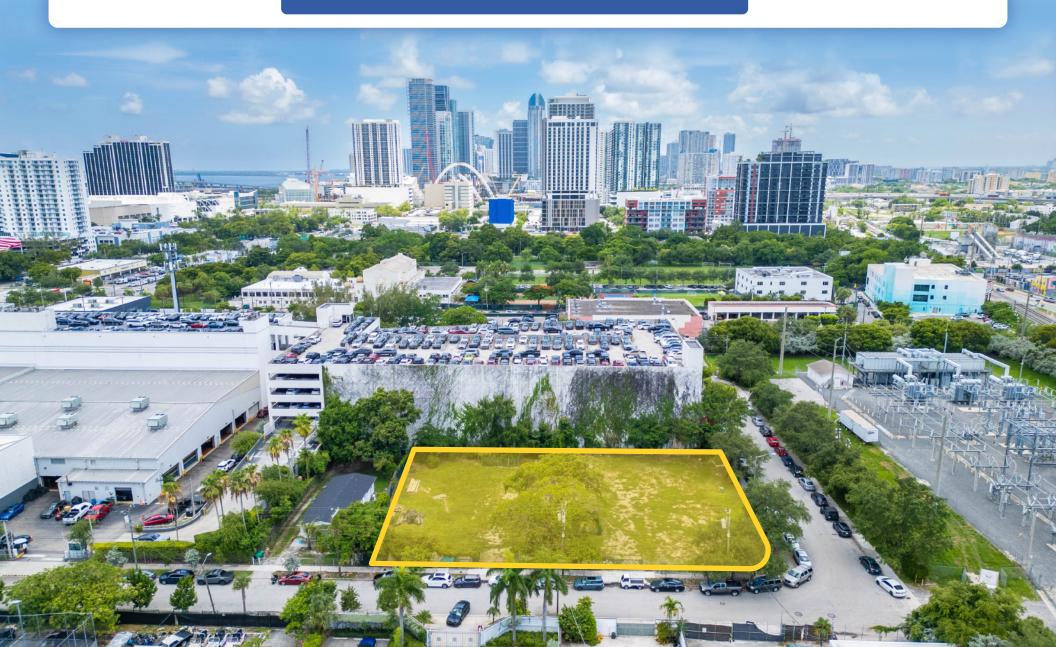

# **100-118 NE 21<sup>ST</sup> STREET MIAMI, FL 33137**

#### PROPERTY HIGHLIGHTS

Ideally situated for either marketrate mid-rise or Live Local project

**Qualified Opportunity Zone** (QOZ) Location

Competitively priced in high barrier-to-entry neighborhood

Southern-most location in Edgewater, blocks from both **A+E District and Wynwood** 

**Asset Type: Land / Development Site** 

Lot Size: 28,265 SF (0.65 acres)

**Zoning:** T6-8-0\*

\*See next page for bonus development potential

Max. Density: 97 units (by-right)

Max. Height: 8 stories (by-right)