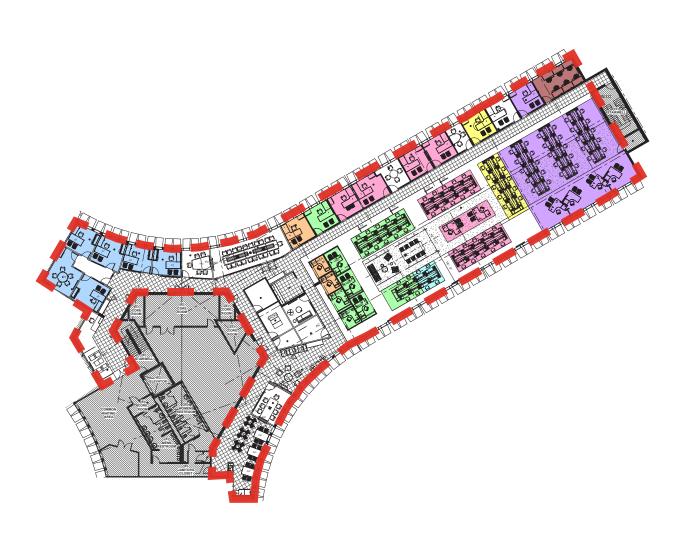

Raton, FL 33431

### **Sublease Space**

- 16,726 SF Available
- Sublease Rate: Negotiable
- Sublease Term: Long-Term and Short-Term solutions available
- Plug-and-play: Furniture negotiable

### **Property Features and Amenities**

- Newly renovated conference center includes state-of-theart A/V equipment, catering kitchen, business center, and private restrooms
- Premier fitness studio with private locker rooms, showers, and towel service; available 7 days a week
- On-site accredited private daycare

- Category 5 hurricane resistant
- Dedicated tenant services coordinator to meet tenant needs including exclusive tenant events and discounts
- Two coffee shops Marcel Brewer's, with adjacent lakeside patio seating, and JAVA, with adjacent courtyard seating

## 5000 T-Rex Ave | Floor Plan



### 5000 T-Rex Ave | Aerial Map



## 5000 T-Rex Ave | Photos



## 5000 T-Rex Ave | Area Retailers



This document/email has been prepared by Colliers for advertising and general information only. Colliers makes no guarantees, representations, or warranties of any kind, expressed or implied, regarding the information including, but not limited to, warranties of content, accuracy and reliability. Any interested party should undertake their own inquiries as to the accuracy of the information. Colliers excludes unequivocally all inferred or implied terms, conditions and warranties arising out of this document and excludes all liability for loss and damages arising there from. This publication is the copyrighted property of Colliers and/or its licensor(s). © 2023. All rights reserved. This