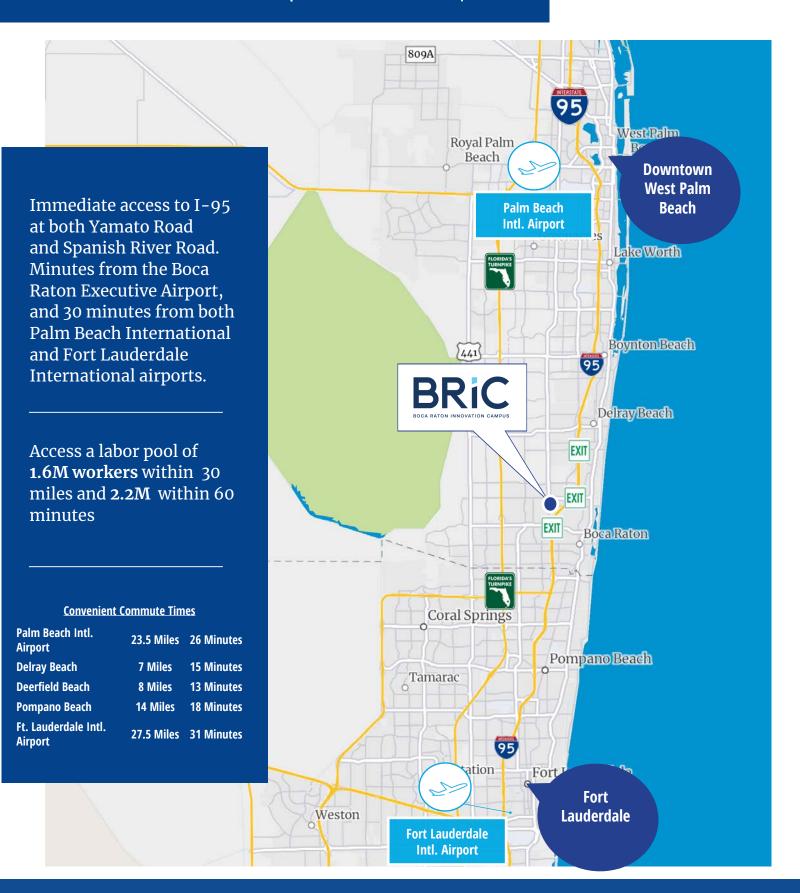

ace**

- 16,726 SF Available
- Sublease Rate: Negotiable
- Sublease Term: Long-Term and Short-Term solutions available
- Plug-and-play: Furniture negotiable

### **Property Features and Amenities**

- Newly renovated conference center includes state-of-theart A/V equipment, catering kitchen, business center, and private restrooms
- Premier fitness studio with private locker rooms, showers, and towel service; available 7 days a week
- On-site accredited private daycare

- Category 5 hurricane resistant
- Dedicated tenant services coordinator to meet tenant needs including exclusive tenant events and discounts
- Two coffee shops Marcel Brewer's, with adjacent lakeside patio seating, and JAVA, with adjacent courtyard seating

## 5000 T-Rex Ave | Floor Plan



### 5000 T-Rex Ave | Aerial Map



## 5000 T-Rex Ave | Photos



## 5000 T-Rex Ave | Area Retailers



This document/email has been prepared by Colliers for advertising and general information only. Colliers makes no guarantees, representations, or warranties of any kind, expressed or implied, regarding the information including, but not limited to, warranties of content, accuracy and reliability. Any interested party should undertake their own inquiries as to the accuracy of the information. Colliers excludes unequivocally all inferred or implied terms, conditions and warranties arising out of this document and excludes all liability for loss and damages arising there from. This publication is the copyrighted property of Colliers and/or its licensor(s). © 2023. All rights reserved. This communication is not intended to c