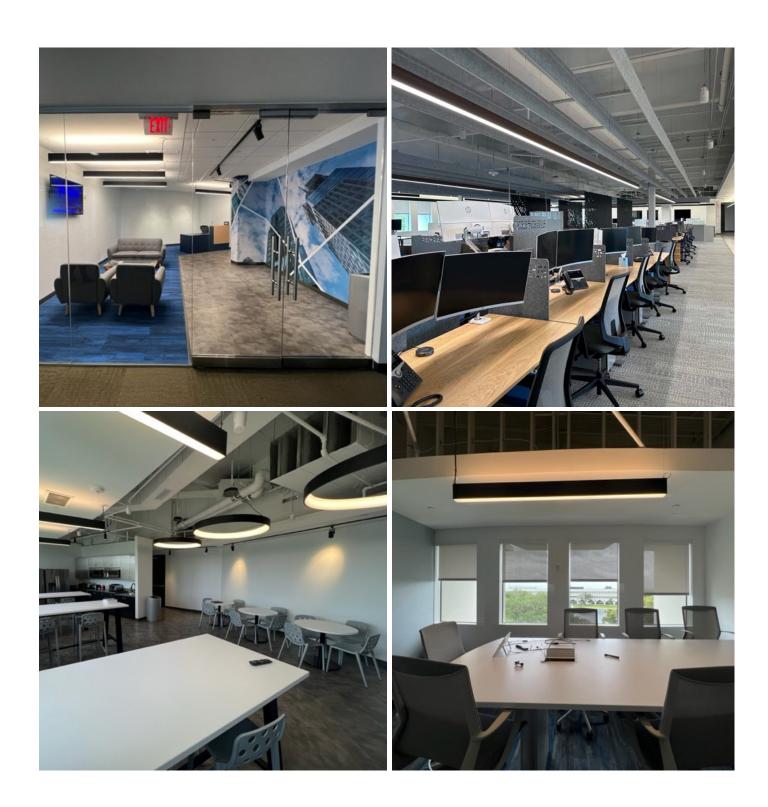

Sublease Rate: Negotiable
- Sublease Term: Long-Term and Short-Term solutions available
- Plug-and-play: Furniture negotiable

### **Property Features and Amenities**

- Newly renovated conference center includes state-of-theart A/V equipment, catering kitchen, business center, and private restrooms
- Premier fitness studio with private locker rooms, showers, and towel service; available 7 days a week
- On-site accredited private daycare

- Category 5 hurricane resistant
- Dedicated tenant services coordinator to meet tenant needs including exclusive tenant events and discounts
- Two coffee shops Marcel Brewer's, with adjacent lakeside patio seating, and JAVA, with adjacent courtyard seating

## 5000 T-Rex Ave | Floor Plan



### 5000 T-Rex Ave | Aerial Map



## 5000 T-Rex Ave | Photos



## 5000 T-Rex Ave | Area Retailers



This document/email has been prepared by Colliers for advertising and general information only. Colliers makes no guarantees, representations, or warranties of any kind, expressed or implied, regarding the information including, but not limited to, warranties of content, accuracy and reliability. Any interested party should undertake their own inquiries as to the accuracy of the information. Colliers excludes unequivocally all inferred or implied terms, conditions and warranties arising out of this document and excludes all liability for loss and damages arising there from. This publication is the copyrighted property of Colliers and/or its licensor(s). © 2023. All rights reserved. This communication is not intended to cause or induce breach of an ex