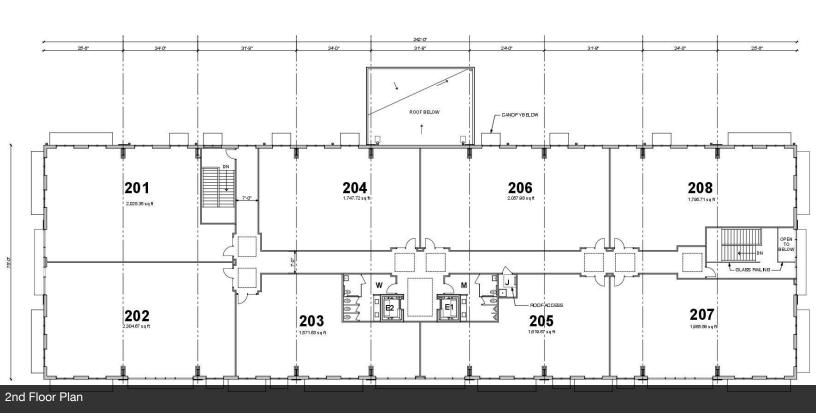

## Offering Summary

| Lease Rate:    | Negotiable        |
|----------------|-------------------|
| Building Size: | 36,000 SF         |
| Available SF:  | 1,571 - 36,000 SF |
| Year Built:    | 2024              |
| Delivery Date: | Spring 2025       |
| Lot Size:      | 3.15 Acres        |
|                |                   |