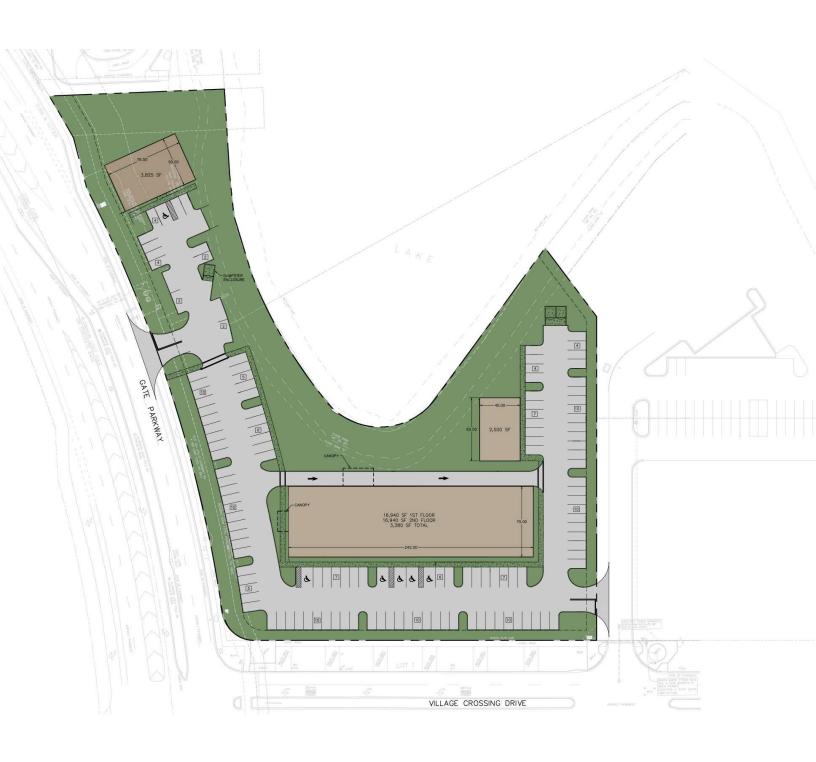

## Offering Summary

| Lease Rate:    | Negotiable        |
|----------------|-------------------|
| Building Size: | 36,000 SF         |
| Available SF:  | 1,571 - 36,000 SF |
| Year Built:    | 2024              |
| Delivery Date: | Spring 2025       |
| Lot Size:      | 3.15 Acres        |
|                |                   |

# For Lease 1,571 - 36,000 SF

ROYAL LAKE

ACRES

MARROTT

MA

Cheddar's

Google