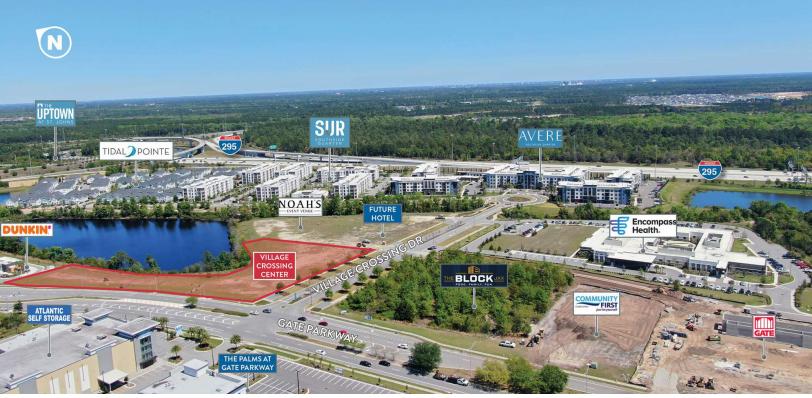

## Village Crossing Center

11525 Village Crossing Dr Jacksonville, Florida 32256

## **Property Highlights**

- · Currently under development, mixed-use medical/office
- Easily accessible from I-95, I-295, JTB, Butler/Baymeadows/Deerwood submarkets
- Rapidly expanding area with several retail buildings under construction/permitting phases
- Close proximity to new 10+/- AC development planned by Baptist Hospital

### **Property Overview**

Pre-leasing new construction mixed-use medical office in Southside Quarter on Gate Parkway.