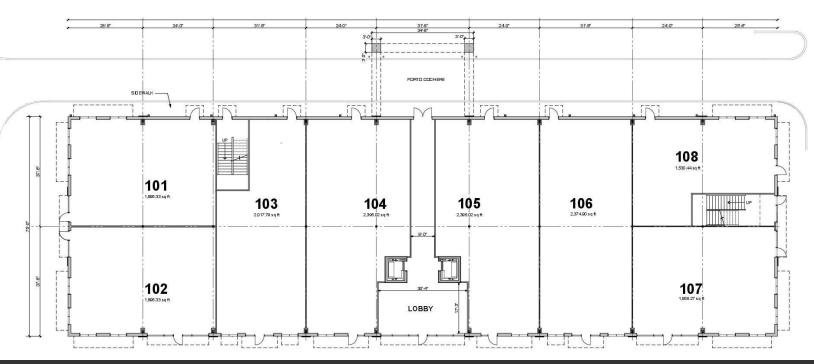

Delivery Date: | Spring 2025       |
| Lot Size:      | 3.15 Acres        |
|                |                   |

#### For More Information



Sarah Teagle Vice President O: 904 736 4516 st@naihallmark.com



#### Patrick Carney

Vice President, Office Specialist O: 904 404 4456 | C: 904 588 2508 pc@naihallmark.com

NO WARRANTY OR REPRESENTATION, EXPRESS OR IMPLIED, IS MADE AS TO THE ACCURACY OF THE INFORMATION CONTAINED HEREIN, AND THE SAME IS SUBMITTED SUBJECT TO ERRORS, OMISSIONS, CHANGE OF PRICE, RENTAL OR OTHER CONDITIONS, PRIOR SALE, LEASE OR FINANCING, OR WITHDRAWAL WITHOUT NOTICE, AND OF ANY SPECIAL LISTING CONDITIONS IMPOSED BY OUR PRINCIPALS NO WARRANTIES OR REPRESENTATIONS ARE MADE AS TO THE CONDITION OF THE PROPERTY OR ANY HAZARDS CONTAINED THEREIN ARE ANY TO BE IMPLIED.





#### 1st Floor Plan

















#### South Elevation



#### North Elevation





West Elevation

East Elevation



# For Lease 1,571 - 36,000 SF



ROYAL LAKE

ACRES

MARROTT

MA

Cheddar's

Google