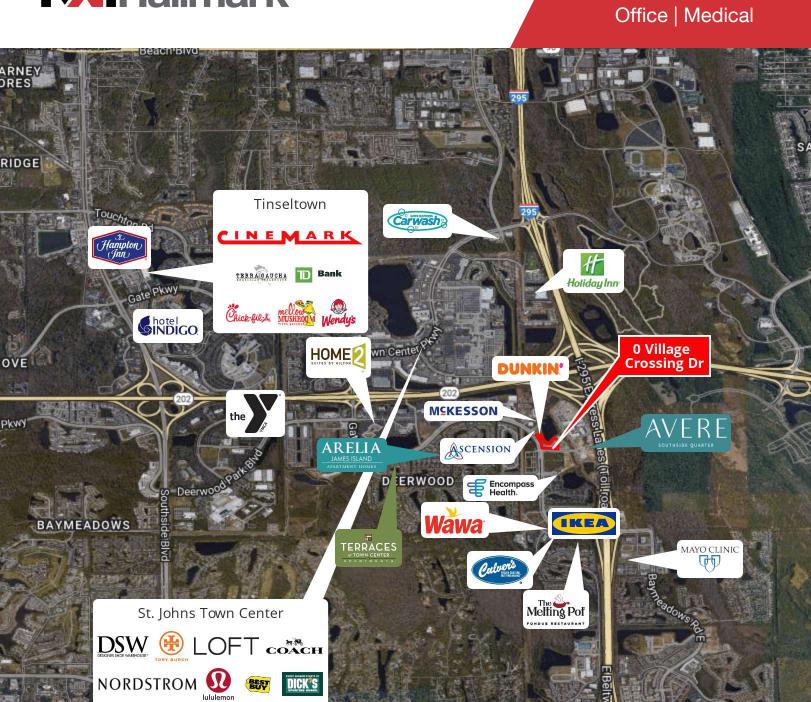

## **Property Highlights**

- · Currently under development, mixed-use medical/office
- Easily accessible from I-95, I-295, JTB, Butler/Baymeadows/Deerwood submarkets
- Rapidly expanding area with several retail buildings under construction/permitting phases
- Close proximity to new 10+/- AC development planned by Baptist Hospital

### **Property Overview**

Pre-leasing new construction mixed-use medical office in Southside Quarter on Gate Parkway.