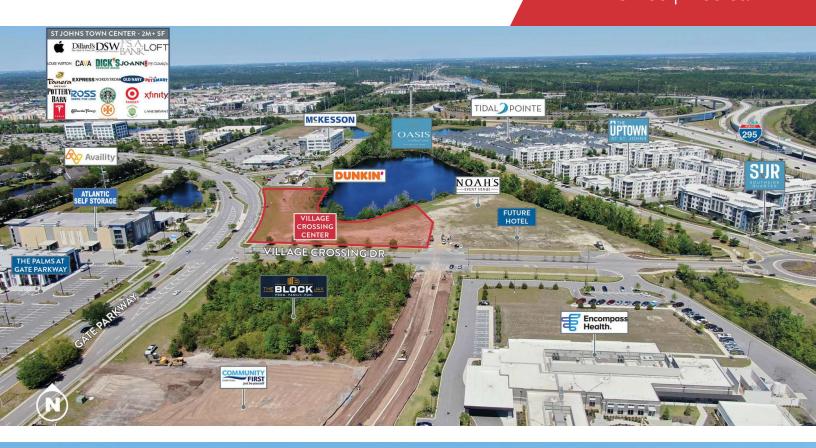

## Village Crossing Center

11525 Village Crossing Dr Jacksonville, Florida 32256

## **Property Highlights**

- · Currently under development, mixed-use medical/office
- Easily accessible from I-95, I-295, JTB, Butler/Baymeadows/Deerwood submarkets
- Rapidly expanding area with several retail buildings under construction/permitting phases
- Close proximity to new 10+/- AC development planned by Baptist Hospital

### **Property Overview**

Pre-leasing new construction mixed-use medical office in Southside Quarter on Gate Parkway.