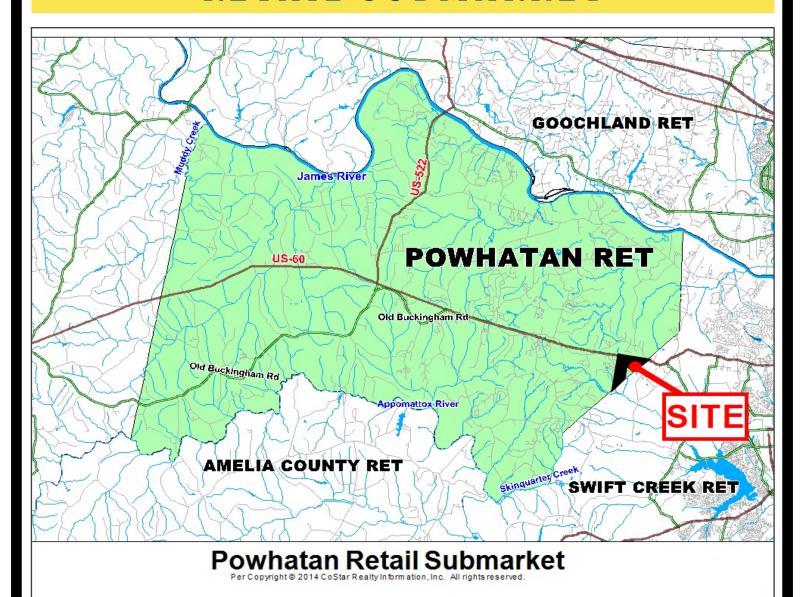

|
|                                                             | 24,000 SF<br>\$23.00/SF<br><b>3 Mile</b><br>7,373<br>\$150,366<br>2,834<br>31,000 VPC<br>35,000 VPC | 24,000 SF<br>\$23.00/SF/Yr<br><b>3 Mile 5 Mile</b><br>7,373 39,405<br>\$150,366 \$142,111<br>2,834 11,750<br>31,000 VPD on Anderso<br>35,000 VPD on Midloth |

Detailed demographics upon request



Ellen Long: President / Principal Broker

804.864.9788 Ext. 101

ellenlong@taylorlongproperties.com

**Dan Jones**: Commercial Sales & Leasing

804.864.9788 EXT. 107

danjones@taylorlongproperties.com

CoStar



BROKERS

Last Modified 07/01/24





# PROPERTY PLAN / AERIAL









## RETAIL SUBMARKET







Build to suit flyer Page 3 of 3 Last Modified 07/01/24