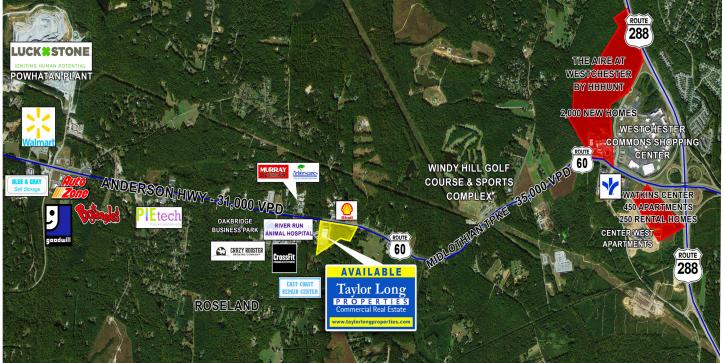

#### **FEATURES**

- BUILD-TO-SUIT Delivered within 18 months
- Proposed New Building Addition 24,000 SF of Warehouse Space behind building
- Located in the Powhatan Retail Submarket One of the most rapidly growing markets in the Metro Richmond area
- Proposed Retail, Office and Drive-Thru on 18.23 AC Mixed-use property
- 31,000 VPD on Anderson Hwy/Rte 60
- Less than 3 miles from Westchester Commons and Rte 288
- Approx. 3,000 New Residencies approved or under construction in a 3 mile radius of the property

# PROPERTY PLAN / AERIAL