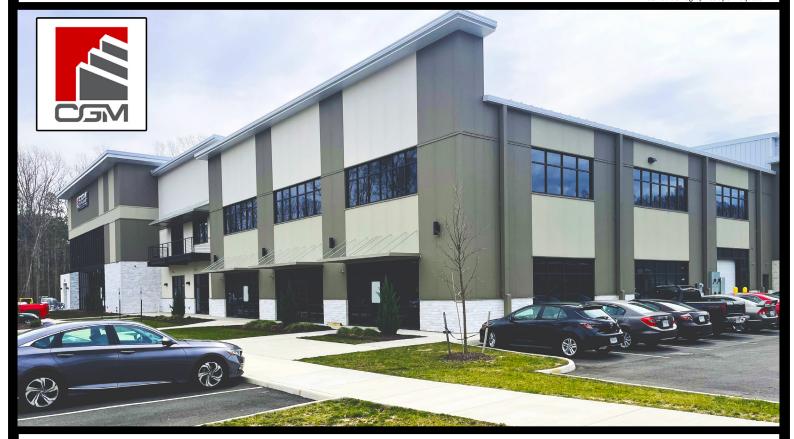

## **BUILD-TO-SUIT IN POWHATAN**

### 1355 ANDERSON HWY | POWHATAN, VA 23113

#### **FEATURES**

- BUILD-TO-SUIT Delivered within 18 months
- Proposed New Building Addition 24,000 SF of Warehouse Space behind building
- Located in the Powhatan Retail Submarket One of the most rapidly growing markets in the Metro Richmond area
- Proposed Retail, Office and Drive-Thru on 18.23 AC Mixed-use property
- 31,000 VPD on Anderson Hwy/Rte 60
- Less than 3 miles from Westchester Commons and Rte 288
- Approx. 3,000 New Residencies approved or under construction in a 3 mile radius of the property