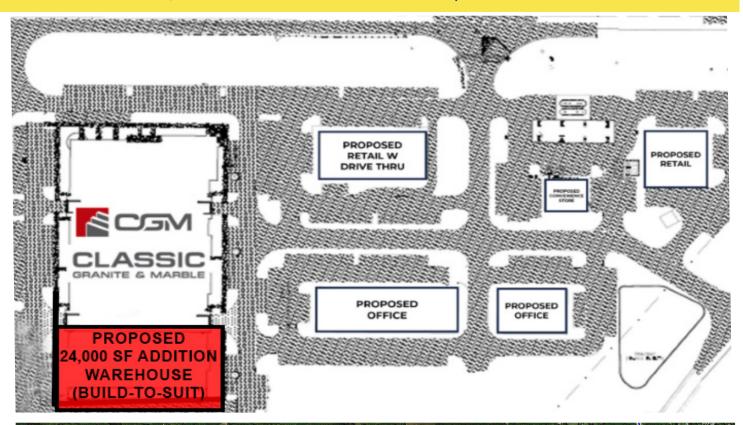

#### **FEATURES**

- BUILD-TO-SUIT Delivered within 18 months
- Proposed New Building Addition 24,000 SF of Warehouse Space behind building
- Located in the Powhatan Retail Submarket One of the most rapidly growing markets in the Metro Richmond area
- Proposed Retail, Office and Drive-Thru on 18.23 AC Mixed-use property
- 31,000 VPD on Anderson Hwy/Rte 60
- Less than 3 miles from Westchester Commons and Rte 288
- Approx. 3,000 New Residencies approved or under construction in a 3 mile radius of the property

# PROPERTY PLAN / AERIAL