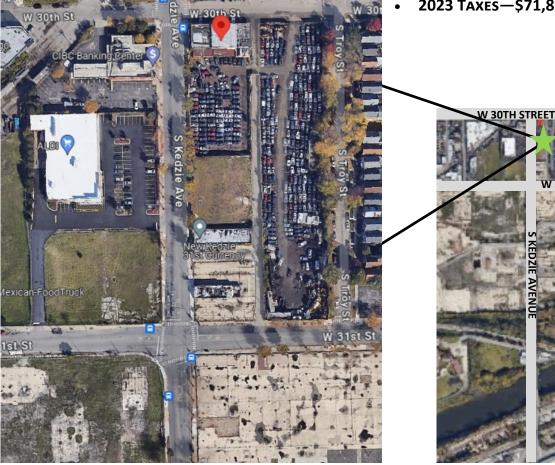

## **DEVELOPMENT PARCEL FOR SALE**

3001 South Kedzie, Chicago, IL 6,000 SF Building + Land up to 3 Acres Over 400 Feet Frontage on Kedzie Avenue 7 Miles to Downtown

- **DIRECTLY KIDDY CORNER FROM PROPOSED ST. ANTHONY MULTI USE COMPLEX ON 30 ACRES.**
- **CAMPUS WILL INCLUDE HEALTH & WELLNESS, EDUCATION, RECREATION, RETAIL.**
- OVER 1000 JOBS PLUS 1500 CONSTRUCTION JOBS FOR **6 YEARS.**
- 22,067 VPD KEDZIE
- 22,067 VPD 31st Street •
- **ZONING: M2-3**
- **MANY POTENTIAL USES**
- **CHICAGO LITTLE VILLAGE NEIGHBORHOOD**
- **EXISTING BUSINESS AUTO PARTS**
- 2023 TAXES-\$71,898.99