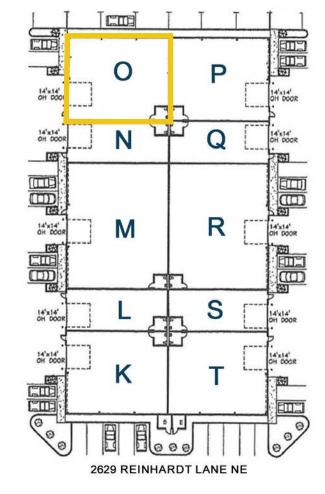

# FOR SUBLEASE: Industrial Warehouse Space

2629 Reinhardt Lane, Suite O, Lacey, WA 98516

| Suite O      | 3,000 SF<br>200 SF Office                                        |
|--------------|------------------------------------------------------------------|
| Doors        | 12 x 14 Grade Level                                              |
| Expiration   | 10/31/2025                                                       |
| Term         | Direct deal for longer<br>term available                         |
| Clear Height | 14'                                                              |
| Restroom     | 1                                                                |
| Rate         | \$1.10/SF/Mo Blended<br>NNN (\$0.19/SF/Mo)                       |
| Comments     | Clear span, concrete<br>floor, sprinkled, and fully<br>insulated |

## FOR SUBLEASE: Industrial Warehouse Space

2629 Reinhardt Lane, Suite O, Lacey, WA 98516

LEE &

COMMERCIAL REAL ESTATE SERVICES

ASSOCIATES

CONTACT

VANESSA HERZOG SIOR CCIM Principal D (253) 444-3020 C (253) 279-7831 vherzog@lee-associates.com

## FOR SUBLEASE: Industrial Warehouse Space

2629 Reinhardt Lane, Suite O, Lacey, WA 98516

VANESSA HERZOG SIOR CCIM Principal D (253) 444-3020 C (253) 279-7831 vherzog@lee-associates.com