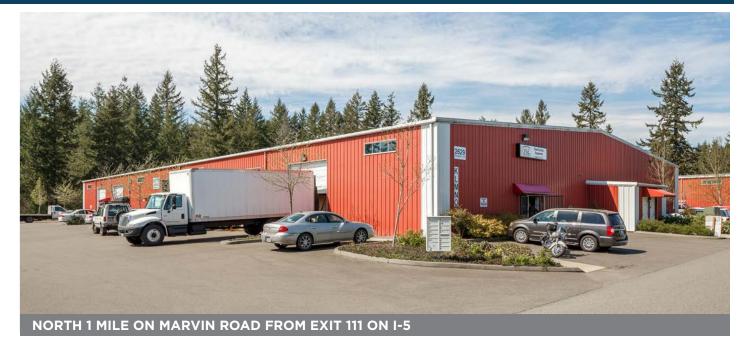

### **AVAILABLE NOW**

AVAILABLE FOR LEASE is this light industrial, free-standing warehouse suite, part of Hill Betti Business Park in Lacey, WA.

Located in Lacey's industrial submarket near I-5 Exit 111, and in close proximity to retailers, restaurants and other area services.