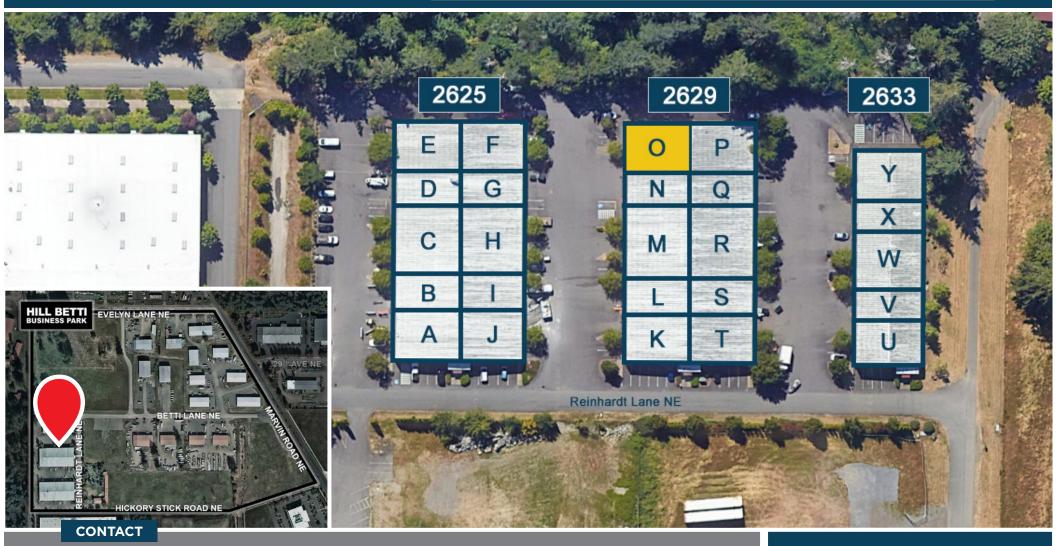

# FOR SUBLEASE: Industrial Warehouse Space

2629 Reinhardt Lane, Suite O, Lacey, WA 98516

| Suite O      | 3,000 SF<br>200 SF Office                                        |
|--------------|------------------------------------------------------------------|
| Doors        | 12 x 14 Grade Level                                              |
| Expiration   | 10/31/2025                                                       |
| Term         | Direct deal for longer<br>term available                         |
| Clear Height | 14'                                                              |
| Restroom     | 1                                                                |
| Rate         | \$1.10/SF/Mo Blended<br>NNN (\$0.19/SF/Mo)                       |
| Comments     | Clear span, concrete<br>floor, sprinkled, and fully<br>insulated |

### INDUSTRIAL WAREHOUSE SPACE IN HILL BETTI BUSINESS PARK

### **AVAILABLE NOW**

AVAILABLE FOR LEASE is this light industrial, free-standing warehouse suite, part of Hill Betti Business Park in Lacey, WA.

Located in Lacey's industrial submarket near I-5 Exit 111, and in close proximity to retailers, restaurants and other area services.