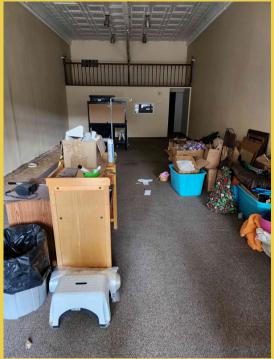

## Multi-Tenant Commercial Property with Existing Tenant

Seize the chance to own a multi-tenant commercial building with a stable tenant. Use the retail/commercial storefront or upper floors for your business, or hold as an investment to fill the vacancy and enjoy steady income. The property offers potential for multiple rental spaces, with the storefront formerly home to Z's Jewelry and Belmont Brewerks as a popular bar/restaurant. The upper floors need renovation but add significant potential. This 6,000-square-foot property on 4th Street boasts excellent visibility, foot traffic, and off-street parking. The sale includes two parcels, with Belmont Brewerks' lease transferring to the new owner at closing. Don't miss this opportunity to invest in a prime piece of Martins Ferry's commercial landscape with built-in income.

## **Property Highlights**

- On 4th Street, main thoroughfare in Martins Ferry
- Excellent visibility and foot traffic.
- Versatile Space vacant storefront, bar/restaurant, with 2nd & 3rd floors for future development.
- Established Tenant: Successful Belmont Brewerks offers stable income.
- Leasehold Interest: Belmont Brewerks' lease will be assigned at closing.