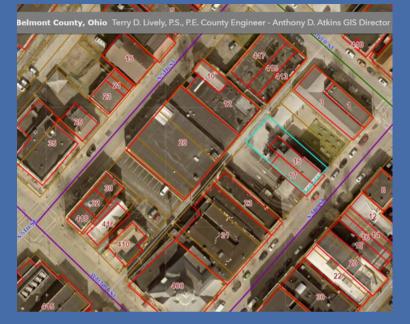

## AERIAL PLATS TWO PARCELS

STEUBENVILLE. OH OFFICE **2700 Sunset Blvd** Steubenville. Ohio 43952 740-264-0300

**WEIRTON. WV OFFICE 253 Three Springs Dr** Weirton. WV 26062 304-723-3131

ST CLAIRSVILLE, OH OFFICE 250 W. Main St St. Clairsville. Ohio 43950 740-695-3131