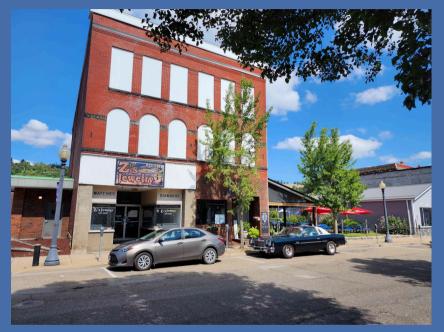

## Multi-Tenant Commercial Property with Existing Tenant

Seize the chance to own a multi-tenant commercial building with a stable tenant. Use the retail/commercial storefront or upper floors for your business, or hold as an investment to fill the vacancy and enjoy steady income. The property offers potential for multiple rental spaces, with the storefront formerly home to Z's Jewelry and Belmont Brewerks as a popular bar/restaurant. The upper floors need renovation but add significant potential. This 6,000-square-foot property on 4th Street boasts excellent visibility, foot traffic, and off-street parking. The sale includes two parcels, with Belmont Brewerks' lease transferring to the new owner at closing. Don't miss this opportunity to invest in a prime piece of Martins Ferry's commercial landscape with built-in income.

## **Property Highlights**

- On 4th Street, main thoroughfare in Martins Ferry
- Excellent visibility and foot traffic.
- Versatile Space vacant storefront, bar/restaurant, with 2nd & 3rd floors for future development.
- Established Tenant: Successful Belmont Brewerks offers stable income.
- Leasehold Interest: Belmont Brewerks' lease will be assigned at closing.