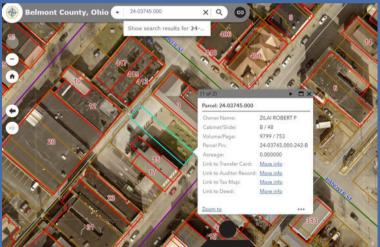

## AERIAL PLATS TWO PARCELS

STEUBENVILLE. OH OFFICE **2700 Sunset Blvd** Steubenville. Ohio 43952 740-264-0300

**WEIRTON. WV OFFICE 253 Three Springs Dr** Weirton. WV 26062 304-723-3131

ST CLAIRSVILLE, OH OFFICE 250 W. Main St St. Clairsville. Ohio 43950 740-695-3131