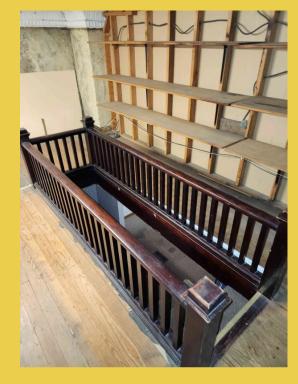

## Multi-Tenant Commercial Property with Existing Tenant

Seize the chance to own a multi-tenant commercial building with a stable tenant. Use the retail/commercial storefront or upper floors for your business, or hold as an investment to fill the vacancy and enjoy steady income. The property offers potential for multiple rental spaces, with the storefront formerly home to Z's Jewelry and Belmont Brewerks as a popular bar/restaurant. The upper floors need renovation but add significant potential. This 6,000-square-foot property on 4th Street boasts excellent visibility, foot traffic, and off-street parking. The sale includes two parcels, with Belmont Brewerks' lease transferring to the new owner at closing. Don't miss this opportunity to invest in a prime piece of Martins Ferry's commercial landscape with built-in income.

## **Property Highlights**

- On 4th Street, main thoroughfare in Martins Ferry
- Excellent visibility and foot traffic.
- Versatile Space vacant storefront, bar/restaurant, with 2nd & 3rd floors for future development.
- Established Tenant: Successful Belmont Brewerks offers stable income.
- Leasehold Interest: Belmont Brewerks' lease will be assigned at closing.