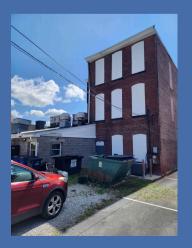

## Multi-Tenant Commercial Property with Existing Tenant

Seize the chance to own a multi-tenant commercial building with a stable tenant. Use the retail/commercial storefront or upper floors for your business, or hold as an investment to fill the vacancy and enjoy steady income. The property offers potential for multiple rental spaces, with the storefront formerly home to Z's Jewelry and Belmont Brewerks as a popular bar/restaurant. The upper floors need renovation but add significant potential. This 6,000-square-foot property on 4th Street boasts excellent visibility, foot traffic, and off-street parking. The sale includes two parcels, with Belmont Brewerks' lease transferring to the new owner at closing. Don't miss this opportunity to invest in a prime piece of Martins Ferry's commercial landscape with built-in income.