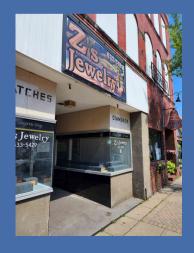

## Multi-Tenant Commercial Property with Existing Tenant

Seize the chance to own a multi-tenant commercial building with a stable tenant. Use the retail/commercial storefront or upper floors for your business, or hold as an investment to fill the vacancy and enjoy steady income. The property offers potential for multiple rental spaces, with the storefront formerly home to Z's Jewelry and Belmont Brewerks as a popular bar/restaurant. The upper floors need renovation but add significant potential. This 6,000-square-foot property on 4th Street boasts excellent visibility, foot traffic, and off-street parking. The sale includes two parcels, with Belmont Brewerks' lease transferring to the new owner at closing. Don't miss this opportunity to invest in a prime piece of Martins Ferry's commercial landscape with built-in income.