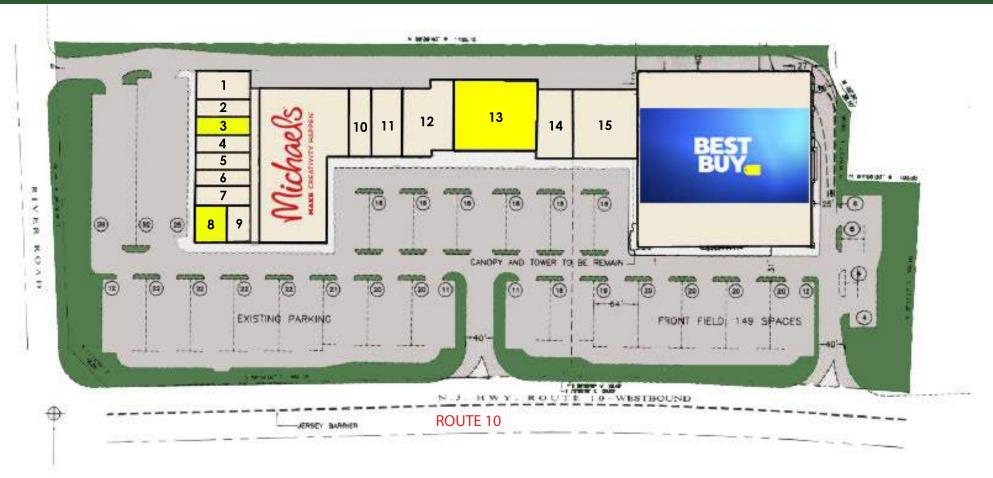

#### **LEASING INFORMATION:**

Michael Gartenberg (973) 467-5000 Ext. 1123 Retail@GardenHomes.com www.GardenCommercial.com

| lenants |                    |    |                    |    |                     |
|---------|--------------------|----|--------------------|----|---------------------|
|         | Best Buy           | 5  | Ricci's            | 11 | Carter's            |
|         | Michaels           | 6  | Nail Salon         | 12 | Five Below          |
| 1       | A & J Bistro       | 7  | Rena's Jewelry     | 13 | 11,000 SF Available |
| 2       | Saigon Pho         | 8  | 3,046 SF Available | 14 | Harmon              |
| 3       | 2,656 SF Available | 9  | Chipotle           | 15 | Dollar Tree         |
| 4       | Bagels 4 U         | 10 | Oshkosh            |    |                     |