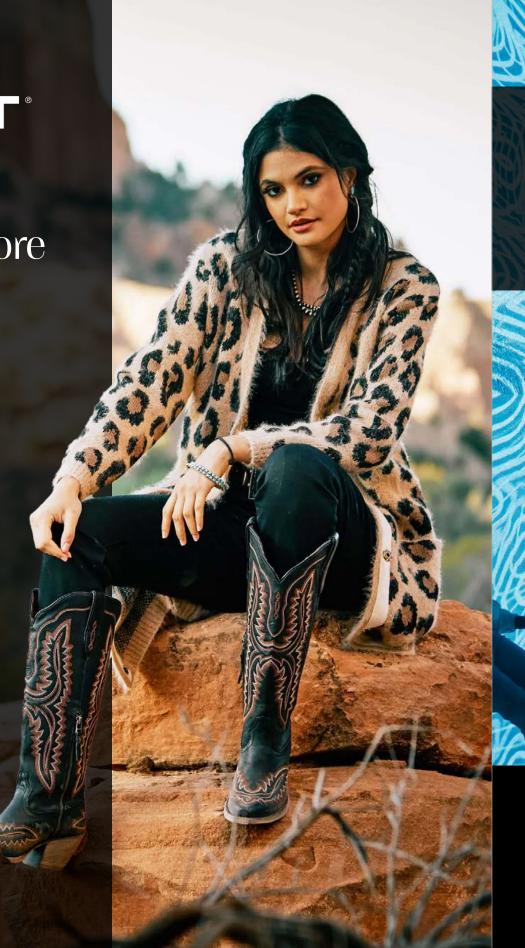

Ariat's Premier Experiential Store

The retail space spans nearly 10,000 square feet, offering a stunning showcase of Ariat's extensive assortment of premium boots, clothing, jeans, shoes and accessories. Ariat's experiential Hat Doctor area features cow-hide details, fringe-like signage décor and barber shop chairs where customers can get fitted with their customized hats while enjoying the view of the Las Vegas Strip.

Drawing inspiration from Ariat's performance-based Rodeo scene, the new Ariat Las Vegas Flagship blends the brand's eclectic Western lifestyle with that of Las Vegas fun and energetic atmosphere. Welcoming guests into the space with a photo op is a custom lifesize bucking bull sculpture, crafted from hedgewood and fun elements of Las Vegas, that localize the space, and intertwines Ariat's charging Rodeo scene with the vibrant flair of Sin City.