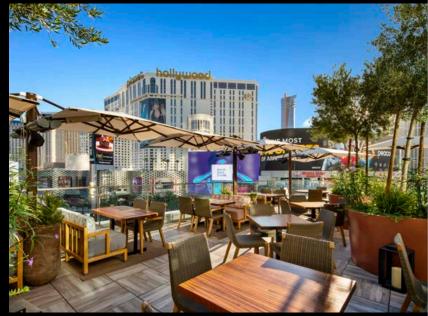

## Center Stage to the Famous Las Vegas Strip

63 CityCenter offers
world-class attractions,
restaurants, shopping, easy
access to its driveway for private
valet service and unparalleled
views of the Strip. Flagship
tenants of 63 CityCenter include
Jason Aldean's Kitchen + Bar,
Ocean Prime, Ariat, Museum of
Illusions and ARTE MUSEUM
digital art museum.