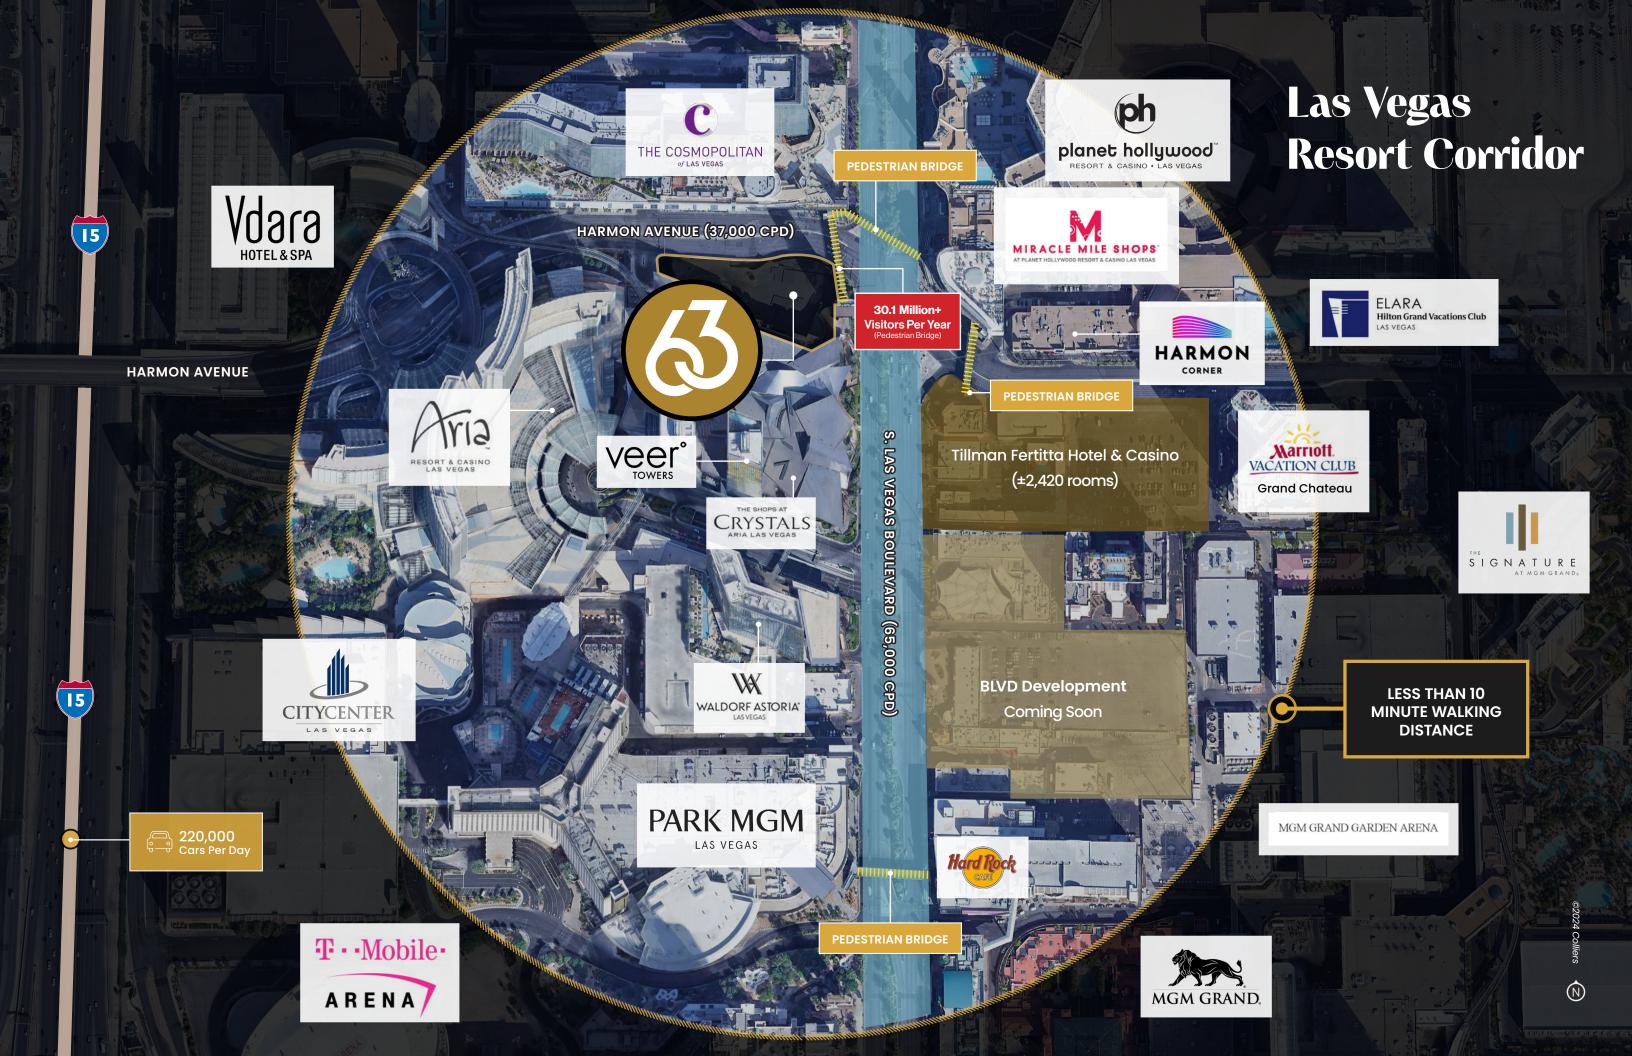

# Las Vegas Boulevard & Harmon Avenue

destination for dynamic retail, world-class attractions, and hospitality experiences. Located at the heart of the Las Vegas Strip at the intersection of Las Vegas Boulevard and Harmon Avenue, this new four-story, 240,000 SF high-design building is a central feature of "CityCenter," steps from the Shops at Crystals, Aria, and The Cosmopolitan and a short walk from Waldorf Astoria, Vdara, Bellagio, Paris, MGM Grand and Caesars Palace.

# UNRIVALED SURROUNDINGS

- Over 32,000 Hotel Rooms within a 10 Minute walk
- The Cosmopolitan (3,033 rooms)
- Shops at Crystals (611,977 SF of luxury retail)
- ARIA Resort & Casino (4,000 rooms)
- Vdara Hotel and Spa (1,495 rooms)
- Waldorf Astoria (389 rooms & 225 luxury condos)
- VEER Towers
   (669 luxury condos)

# PRIME PEDESTRIAN TRAFFIC

- Direct connectivity to three (3) pedestrian bridges
- Captures foot traffic from both east and west sides of Las Vegas Boulevard
- Las Vegas hosts 40MM visitors per year
- Access to 3 pedestrian bridges capturing traffic from The Cosmopolitan & The Shops at Crystals with stair and elevator access to Las Vegas Blvd and upper levels

# A COVETED INTERSECTION

- 250' of strip frontage to Las Vegas Blvd
- Intersection welcomes
   30.1MM+ visitors per year
- Located on one of the most well-traveled corners on the Las Vegas Strip
- Dubbed as the Heart of Las Vegas Blvd, this main + main location attracts highend demographic visitors, upscale shopping, dining, and entertainment venues

# IMPACTFUL ADVERTISING

- One of the largest advertising opportunities on the Las Vegas Strip
- Digital LED measures
   41' high and 151' wide for a total of 6,000 square feet
   of advertising
- Be seen at center stage of the iconic intersection of Las Vegas Boulevard & Harmon Avenue