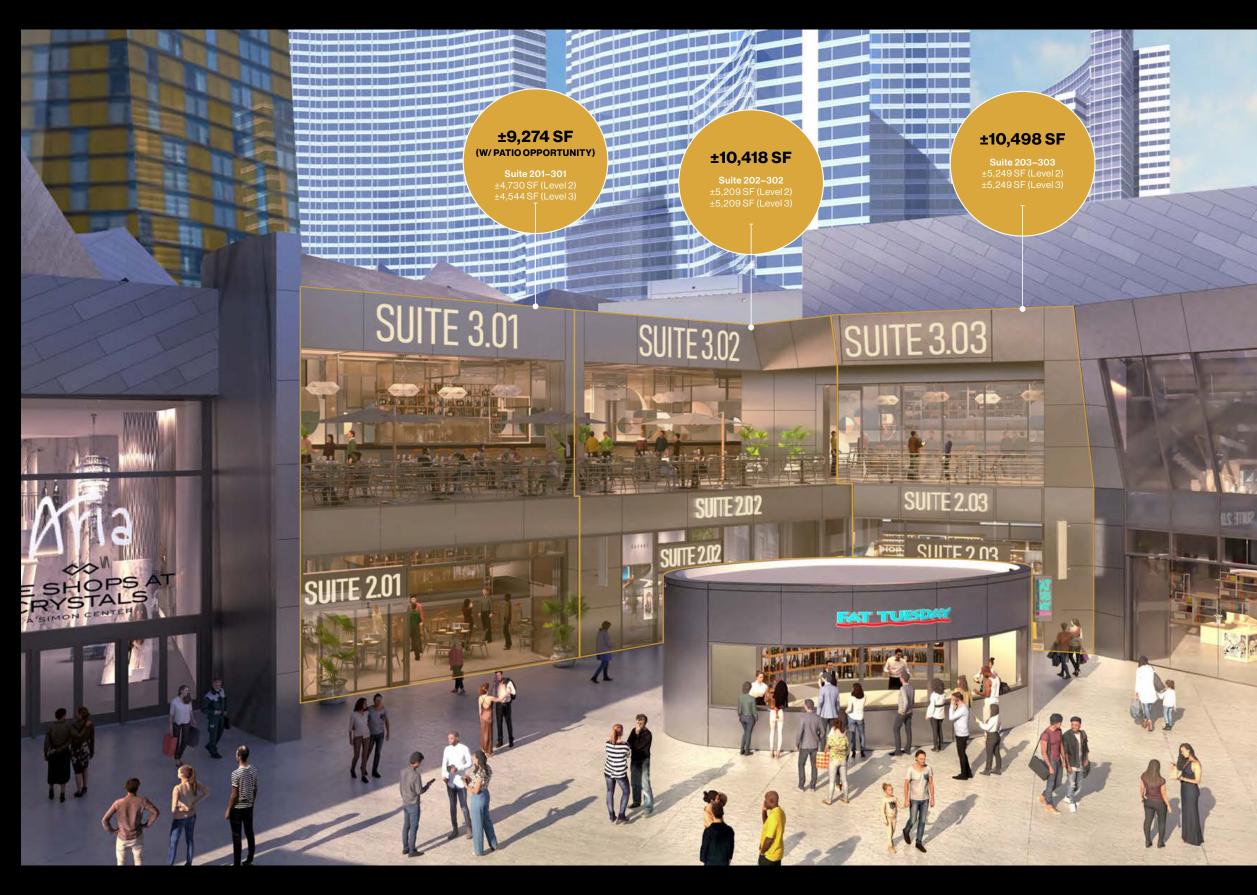

## **Availabilities**

±9,274 SF (W/PATIO OPPORTUNITY)

Suite 201–301 ±4,730 SF (Level 2), ±4,544 SF (Level 3)

±10,418 SF

Suite 202–302 ±5,209 SF (Level 2), ±5,209 SF (Level 3)

±10,498 SF

Suite 203–303 ±5,249 SF (Level 2), ±5,249 SF (Level 3)

Ability to Combine

±9,274 SF (W/PATIOOPPORTUNITY)

Suite 201–301 Level 2: ±4,730 SF Level 3: ±4,544 SF

±10,418 SF

Suite 202-302 Level 2: ±5,209 SF Level 3: ±5,209 SF

±10,498 SF

Suite 203-303 Level 2: ±5,249 SF Level 3: ±5,249 SF