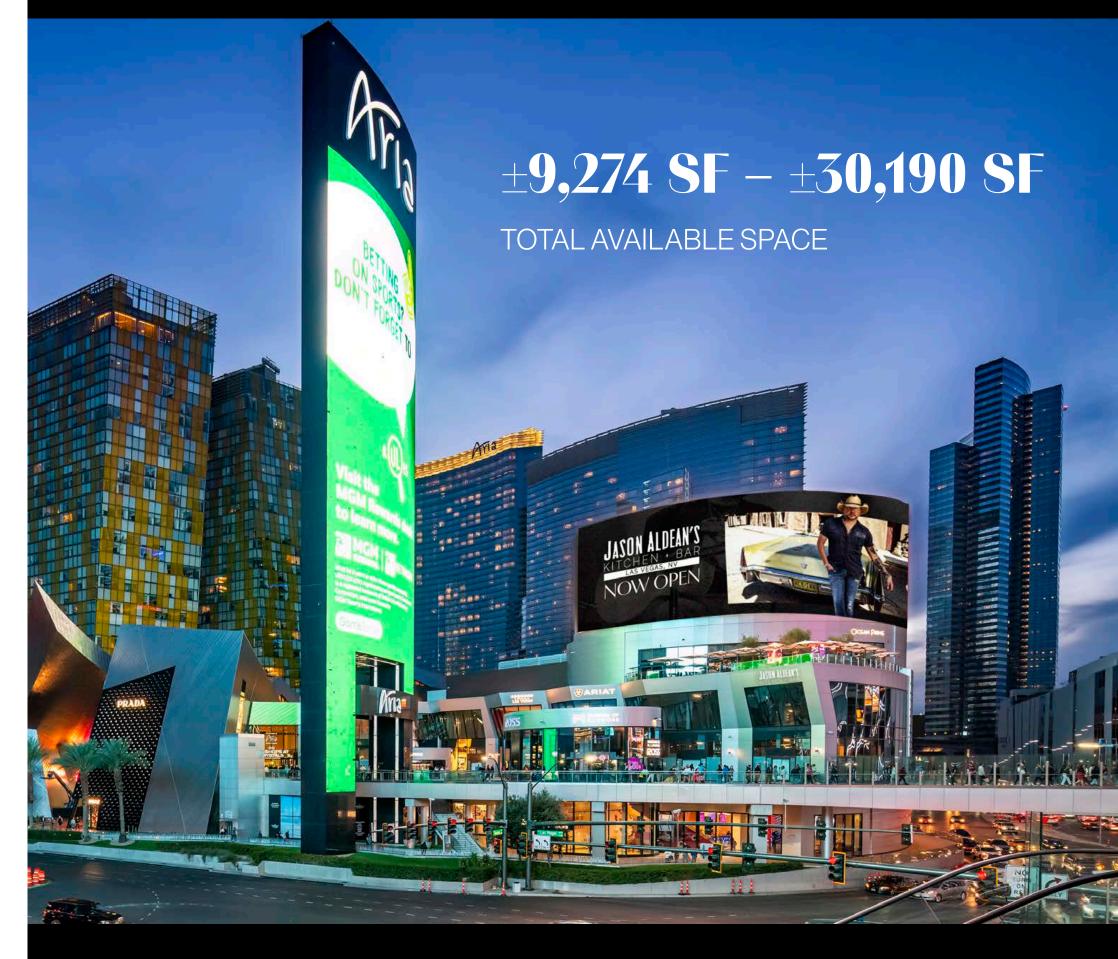

## **Availabilities**

±9,274 SF (W/PATIO OPPORTUNITY)

Suite 201–301 ±4,730 SF (Level 2), ±4,544 SF (Level 3)

±10,418 SF

Suite 202–302 ±5,209 SF (Level 2), ±5,209 SF (Level 3)

±10,498 SF

Suite 203–303 ±5,249 SF (Level 2), ±5,249 SF (Level 3)

Ability to Combine

±9,274 SF (W/PATIOOPPORTUNITY)

Suite 201–301 Level 2: ±4,730 SF Level 3: ±4,544 SF

±10,418 SF

Suite 202-302 Level 2: ±5,209 SF Level 3: ±5,209 SF

±10,498 SF

Suite 203-303 Level 2: ±5,249 SF Level 3: ±5,249 SF