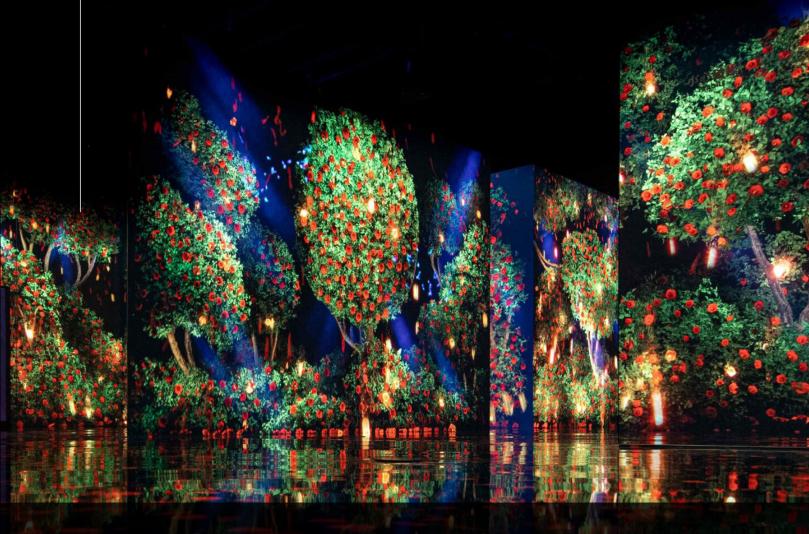

## ARTE MUSEUM

# First location to open in the Western Hemisphere

A multi-sensory compilation of 14 immersive artworks, ARTE MUSEUM showcases works inspired by nature. The exhibition incorporates both the natural landscapes and the cultural backdrop of the city. Visitors can also enjoy the ARTE TEA BAR for a unique teahouse experience enriched with media art. Each piece of artwork delivers not just a vivid visual journey, but also a multi-sensory engagement—from enveloping soundscapes to tailor-made aromas—that amounts to a completely immersive experience.