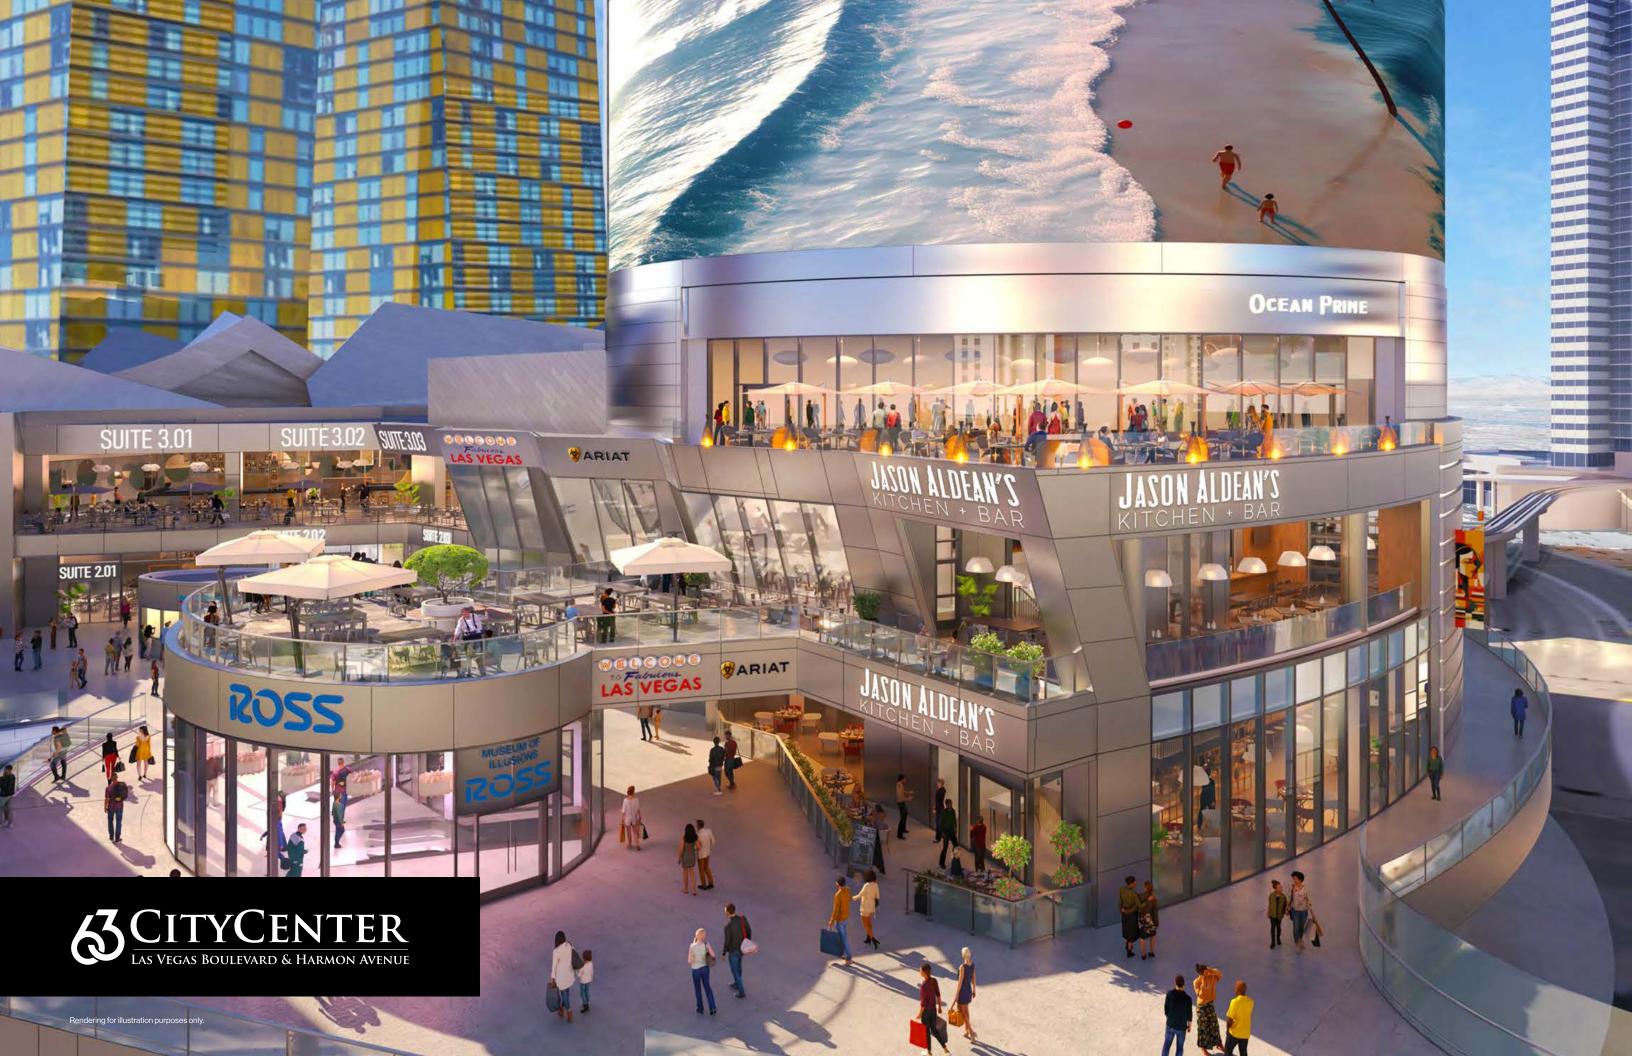

## Center Stage to the Famous Las Vegas Strip

63 CityCenter offers
world-class attractions,
restaurants, shopping, easy
access to its driveway for private
valet service and unparalleled
views of the Strip. Flagship
tenants of 63 CityCenter include
Jason Aldean's Kitchen + Bar,
Ocean Prime, Ariat, Museum of
Illusions and ARTE MUSEUM
digital art museum.

### BRIDGE LEVEL TENANTS

JASON ALDEAN'S KITCHEN + BAR www.jasonaldeansbar.com/home-las-vegas

ARTE MUSEUM
First Northern Hemishpere Location

ARIAT www.ariat.cor

FAT TUESDAY www.fattuesday.com

AGORA www.agora.care

WELCOME TO LAS VEGAS
Take home something to remember your trip

JASON ALDEAN'S KITCHEN + BAR LAS VEGAS, NV

# NOW OPEN

TC Restaurant Group, premier owner-operator of entertainment and dining destinations, has teamed up with country superstar and Academy of Country Music Artist of the Decade Jason Aldean to bring Jason Aldean's Kitchen + Bar to the Las Vegas Strip. TC Restaurant Group is known as the leading operator in Nashville's famed lower Broadway district and aims to deliver the best of the Music City experience to Las Vegas.

## OCEAN PRIME

SEAFOOD · STEAKS · COCKTAILS

# Award-Winning Cameron Mitchell Restaurant

The nationally-acclaimed Ocean Prime delivers an extraordinary experience with stunning settings, an impressive menu of seafood and prime cuts of steak, signature cocktails, a Wine Spectator-honored wine list and truly genuine hospitality. Each Ocean Prime location is unique and designed to fold into the energy of the city where it's located. With stunning spaces, luxe details and truly genuine hospitality, Ocean Prime is an ideal place to socialize, talk business, celebrate and indulge.