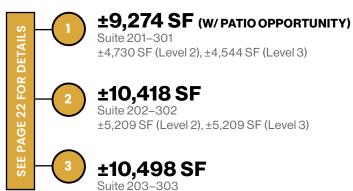

## **Availabilities**

±9,274 SF (W/PATIO OPPORTUNITY)

Suite 201–301 ±4,730 SF (Level 2), ±4,544 SF (Level 3)

±10,418 SF

Suite 202–302 ±5,209 SF (Level 2), ±5,209 SF (Level 3)

±10,498 SF

Suite 203–303 ±5,249 SF (Level 2), ±5,249 SF (Level 3)

Ability to Combine

±9,274 SF (W/PATIOOPPORTUNITY)

Suite 201–301 Level 2: ±4,730 SF Level 3: ±4,544 SF

±10,418 SF

Suite 202-302 Level 2: ±5,209 SF Level 3: ±5,209 SF

±10,498 SF

Suite 203-303 Level 2: ±5,249 SF Level 3: ±5,249 SF