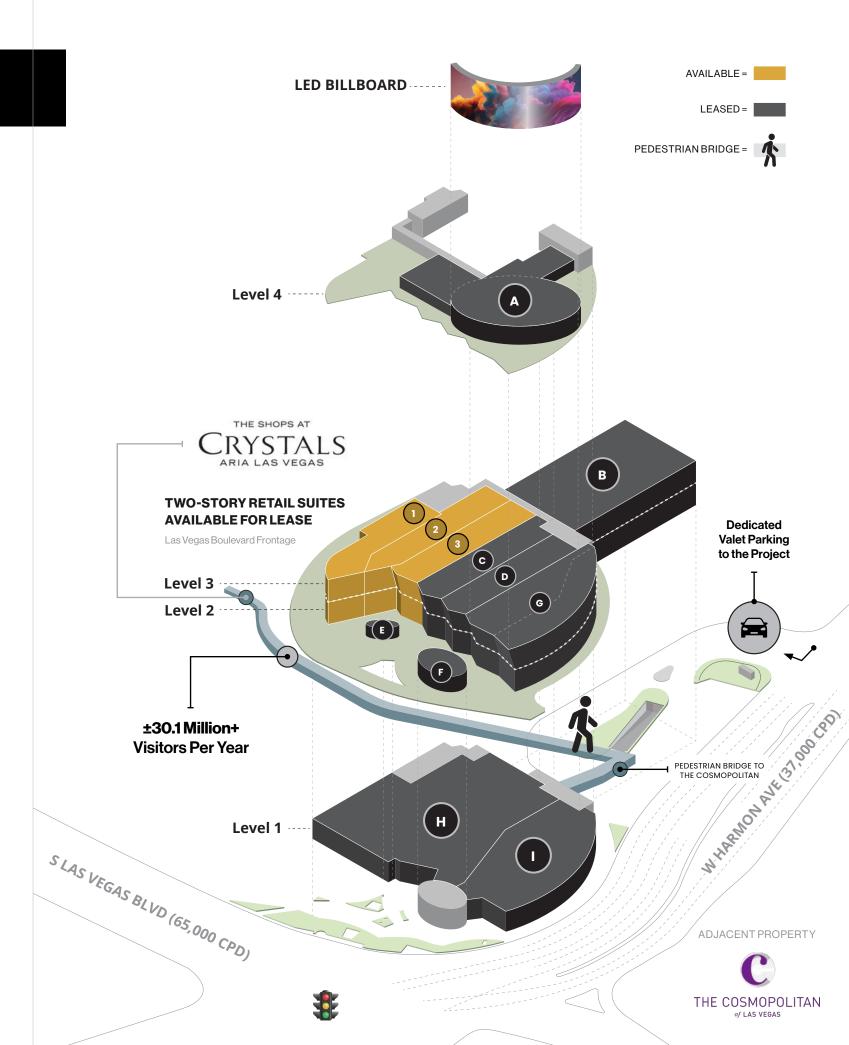

# PRIME PEDESTRIAN TRAFFIC

- Direct connectivity to three (3) pedestrian bridges
- Captures foot traffic from both east and west sides of Las Vegas Boulevard
- Las Vegas hosts 40MM visitors per year
- Access to 3 pedestrian bridges capturing traffic from The Cosmopolitan & The Shops at Crystals with stair and elevator access to Las Vegas Blvd and upper levels

# A COVETED INTERSECTION

- 250' of strip frontage to Las Vegas Blvd
- Intersection welcomes
   30.1MM+ visitors per year
- Located on one of the most well-traveled corners on the Las Vegas Strip
- Dubbed as the Heart of Las Vegas Blvd, this main + main location attracts highend demographic visitors, upscale shopping, dining, and entertainment venues

#### **BRIDGE LEVEL** (LEVELS 2 & 3)

- B ARTE MUSEUM
  First Northern Hemishpere Location
- © WELCOME TO LAS VEGAS
  Take home something to remember your trip
- ARIAT www.ariat.com
- FAT TUESDAY www.fattuesday.com
- F AGORA www.agora.care
- JASON ALDEAN'S KITCHEN + BAR NOW OPEN www.jasonaldeansbar.com/home-las-vegas

#### STREET LEVEL 1

- ROSS
  Highest performing location in Las Vegas
- MUSEUM OF ILLUSIONS
  www.moilasvegas.com

### BRIDGE LEVEL TENANTS

JASON ALDEAN'S KITCHEN + BAR www.jasonaldeansbar.com/home-las-vegas

ARTE MUSEUM
First Northern Hemishpere Location

ARIAT www.ariat.cor

FAT TUESDAY www.fattuesday.com

AGORA www.agora.care