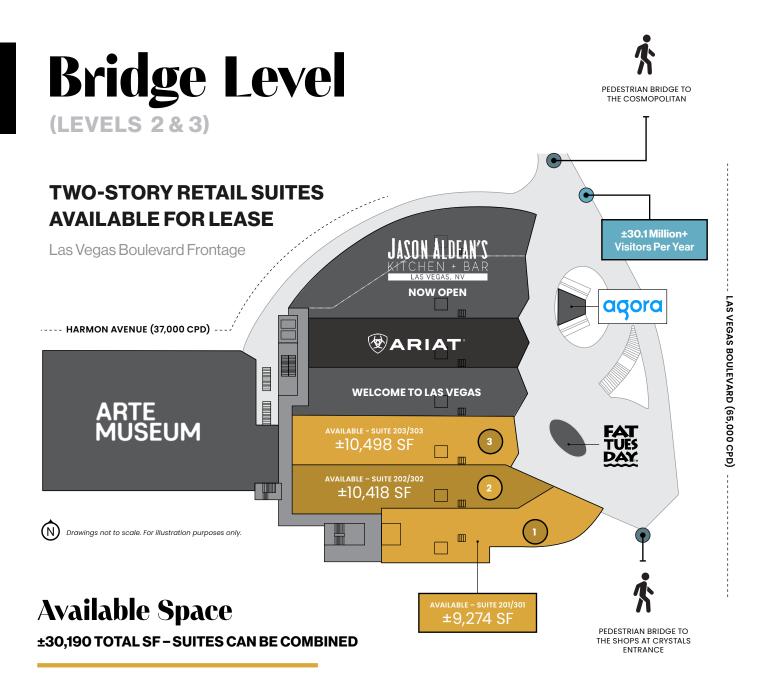

#### **BRIDGE LEVEL** (LEVELS 2 & 3)

- B ARTE MUSEUM
  First Northern Hemishpere Location
- © WELCOME TO LAS VEGAS
  Take home something to remember your trip
- ARIAT www.ariat.com
- FAT TUESDAY www.fattuesday.com
- F AGORA www.agora.care
- JASON ALDEAN'S KITCHEN + BAR NOW OPEN www.jasonaldeansbar.com/home-las-vegas

±5,249 SF (Level 2), ±5,249 SF (Level 3)

## **Availabilities**

±9,274 SF (W/PATIO OPPORTUNITY)

Suite 201–301 ±4,730 SF (Level 2), ±4,544 SF (Level 3)

±10,418 SF

Suite 202–302 ±5,209 SF (Level 2), ±5,209 SF (Level 3)

±10,498 SF

Suite 203–303 ±5,249 SF (Level 2), ±5,249 SF (Level 3)

Ability to Combine

±9,274 SF (W/PATIOOPPORTUNITY)

Suite 201–301 Level 2: ±4,730 SF Level 3: ±4,544 SF

±10,418 SF

Suite 202-302 Level 2: ±5,209 SF Level 3: ±5,209 SF

±10,498 SF

Suite 203-303 Level 2: ±5,249 SF Level 3: ±5,249 SF

### BRIDGE LEVEL TENANTS

JASON ALDEAN'S KITCHEN + BAR www.jasonaldeansbar.com/home-las-vegas

ARTE MUSEUM
First Northern Hemishpere Location

ARIAT www.ariat.cor

FAT TUESDAY www.fattuesday.com

AGORA www.agora.care