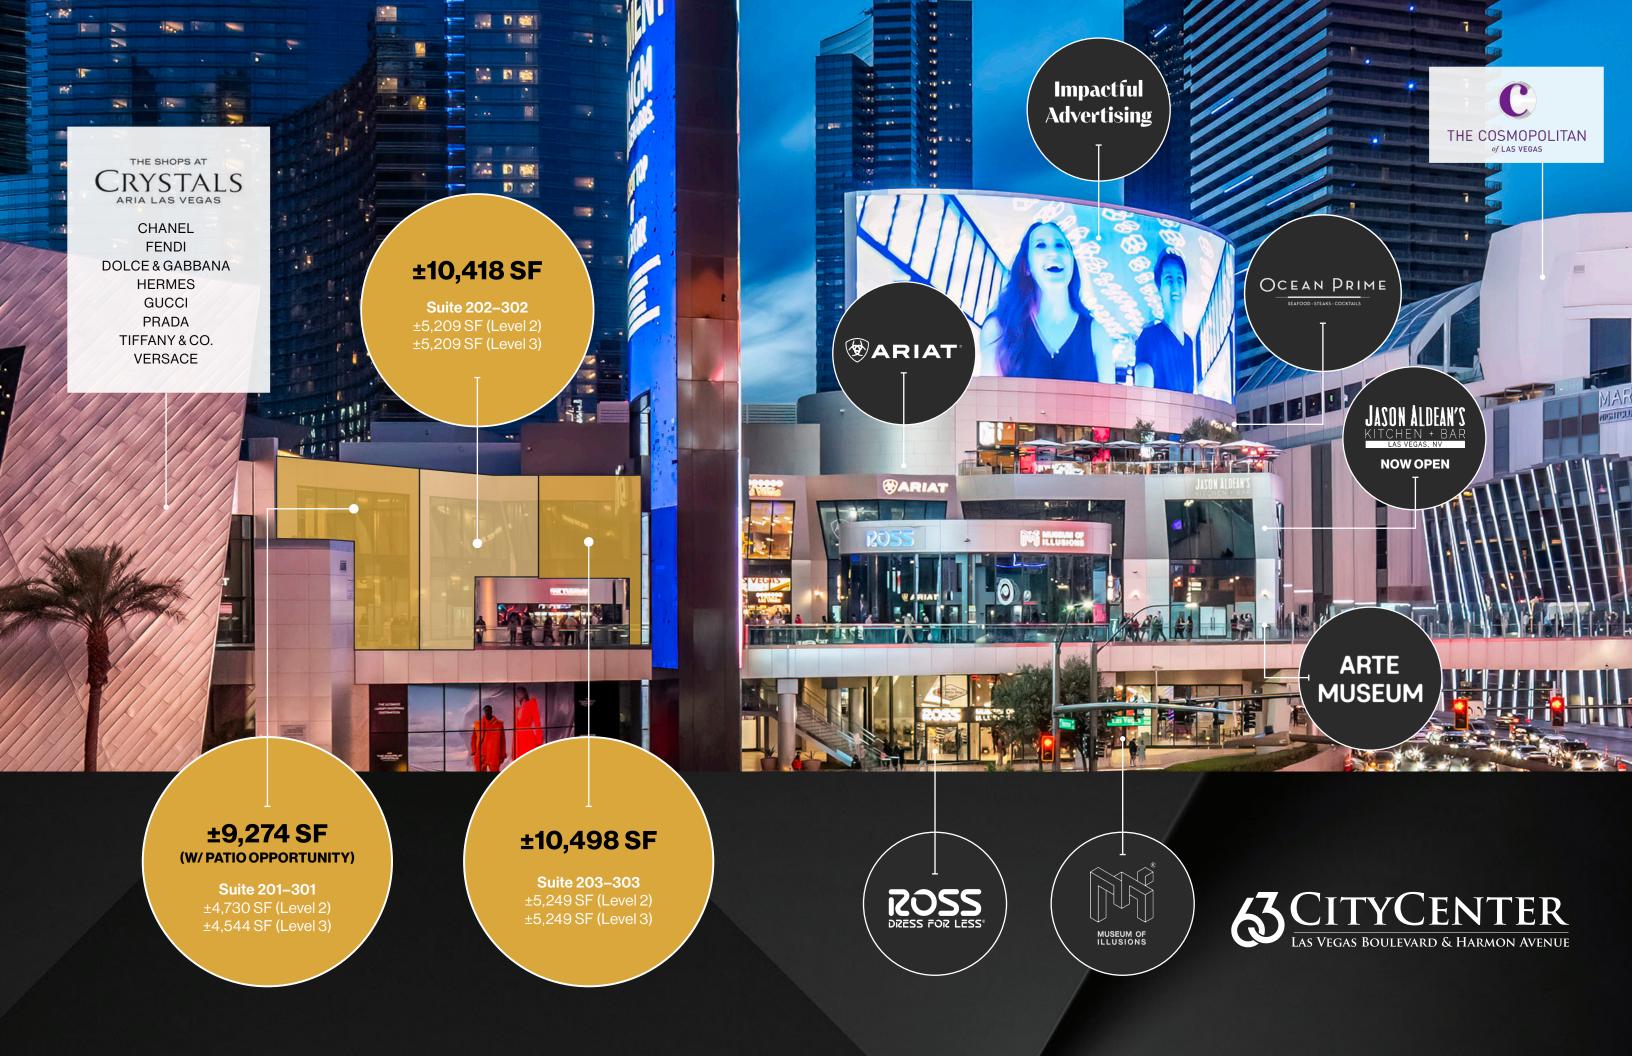

Join newly opened Jason Aldean's
Kitchen + Bar, Ocean Prime, Ariat,
Museum of Illusions, and ARTE
MUSEUM – the first location to open
in the Western Hemisphere.

Be At The Center Of World Class Dining & Views

# IMPACTFUL ADVERTISING

- One of the largest advertising opportunities on the Las Vegas Strip
- Digital LED measures
   41' high and 151' wide for a total of 6,000 square feet
   of advertising
- Be seen at center stage of the iconic intersection of Las Vegas Boulevard & Harmon Avenue

## **Availabilities**

±9,274 SF (W/PATIO OPPORTUNITY)

Suite 201–301 ±4,730 SF (Level 2), ±4,544 SF (Level 3)

±10,418 SF

Suite 202–302 ±5,209 SF (Level 2), ±5,209 SF (Level 3)

±10,498 SF

Suite 203–303 ±5,249 SF (Level 2), ±5,249 SF (Level 3)

Ability to Combine

±9,274 SF (W/PATIOOPPORTUNITY)

Suite 201–301 Level 2: ±4,730 SF Level 3: ±4,544 SF

±10,418 SF

Suite 202-302 Level 2: ±5,209 SF Level 3: ±5,209 SF

±10,498 SF

Suite 203-303 Level 2: ±5,249 SF Level 3: ±5,249 SF