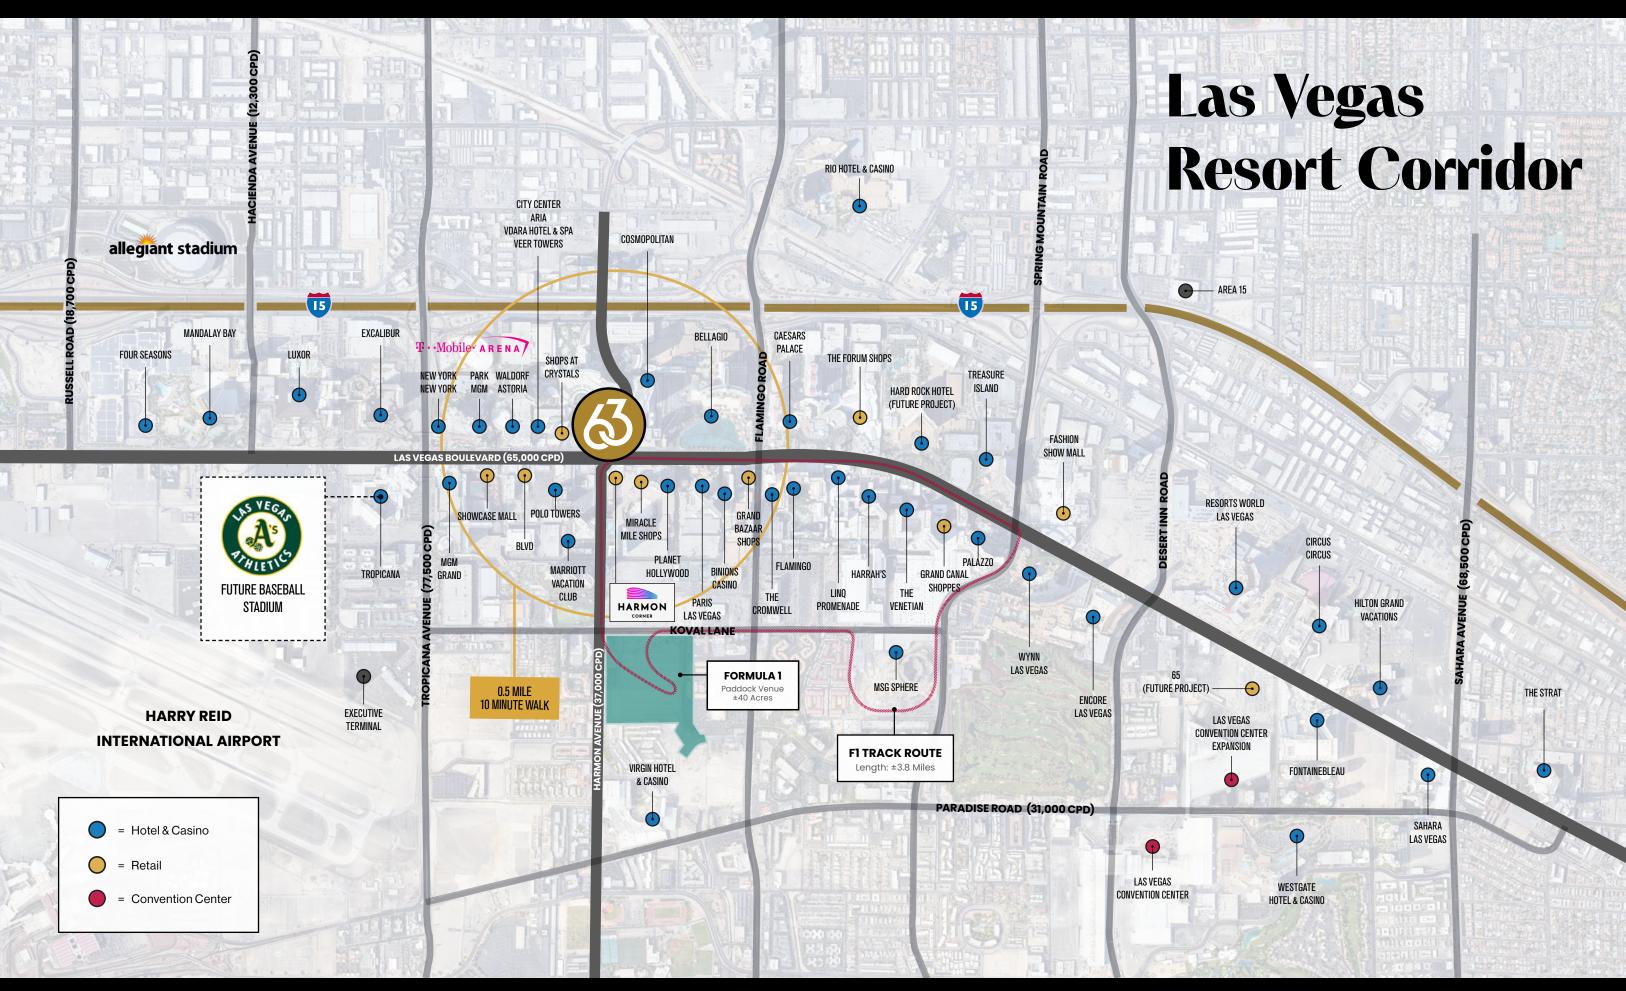

# Las Vegas Boulevard & Harmon Avenue

destination for dynamic retail, world-class attractions, and hospitality experiences. Located at the heart of the Las Vegas Strip at the intersection of Las Vegas Boulevard and Harmon Avenue, this new four-story, 240,000 SF high-design building is a central feature of "CityCenter," steps from the Shops at Crystals, Aria, and The Cosmopolitan and a short walk from Waldorf Astoria, Vdara, Bellagio, Paris, MGM Grand and Caesars Palace.

# UNRIVALED SURROUNDINGS

- Over 32,000 Hotel Rooms within a 10 Minute walk
- The Cosmopolitan (3,033 rooms)
- Shops at Crystals (611,977 SF of luxury retail)
- ARIA Resort & Casino (4,000 rooms)
- Vdara Hotel and Spa (1,495 rooms)
- Waldorf Astoria (389 rooms & 225 luxury condos)
- VEER Towers
   (669 luxury condos)

# PRIME PEDESTRIAN TRAFFIC

- Direct connectivity to three (3) pedestrian bridges
- Captures foot traffic from both east and west sides of Las Vegas Boulevard
- Las Vegas hosts 40MM visitors per year
- Access to 3 pedestrian bridges capturing traffic from The Cosmopolitan & The Shops at Crystals with stair and elevator access to Las Vegas Blvd and upper levels

# A COVETED INTERSECTION

- 250' of strip frontage to Las Vegas Blvd
- Intersection welcomes
   30.1MM+ visitors per year
- Located on one of the most well-traveled corners on the Las Vegas Strip
- Dubbed as the Heart of Las Vegas Blvd, this main + main location attracts highend demographic visitors, upscale shopping, dining, and entertainment venues