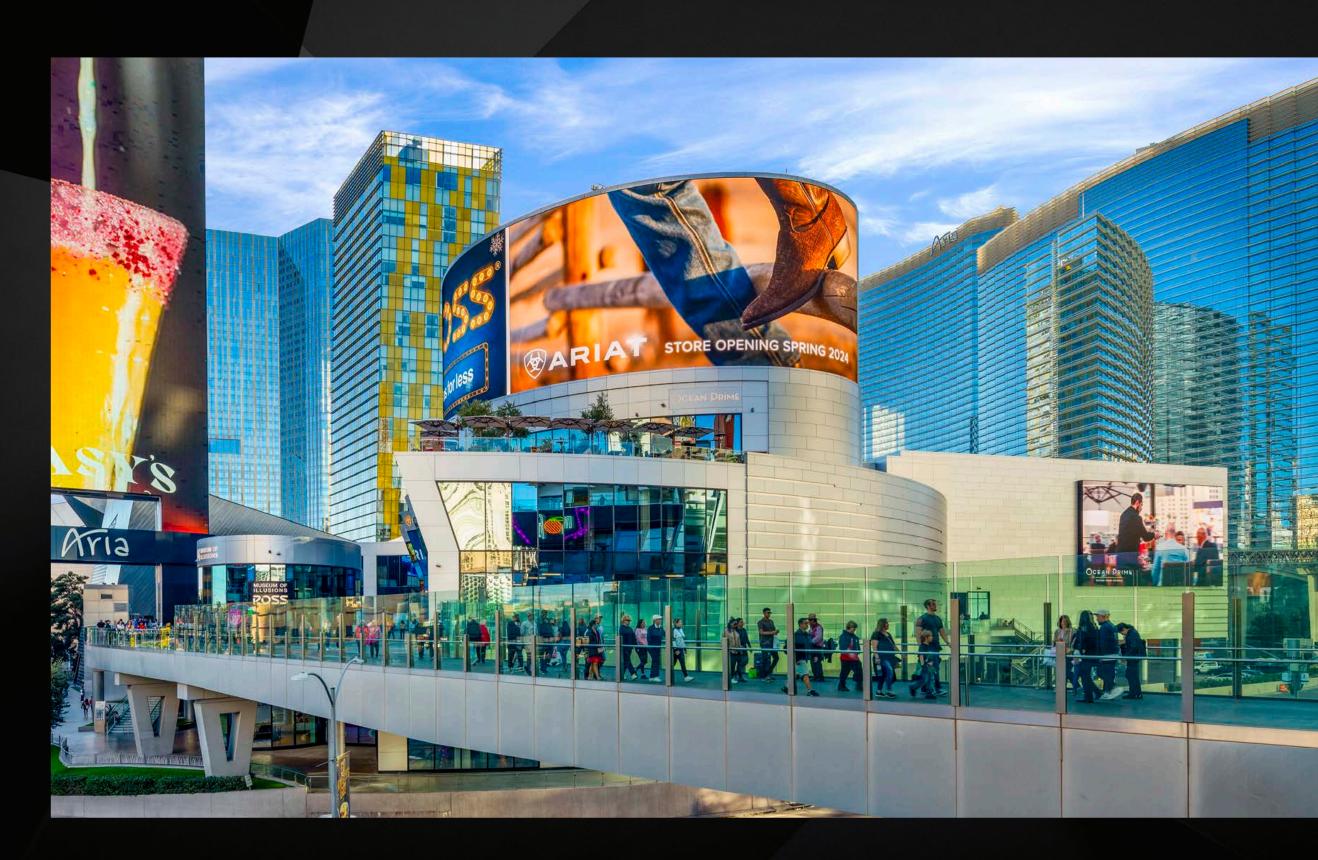

Join newly opened Jason Aldean's
Kitchen + Bar, Ocean Prime, Ariat,
Museum of Illusions, and ARTE
MUSEUM – the first location to open
in the Western Hemisphere.

Be At The Center Of World Class Dining & Views

Ariat's Premier Experiential Store

The retail space spans nearly 10,000 square feet, offering a stunning showcase of Ariat's extensive assortment of premium boots, clothing, jeans, shoes and accessories. Ariat's experiential Hat Doctor area features cow-hide details, fringe-like signage décor and barber shop chairs where customers can get fitted with their customized hats while enjoying the view of the Las Vegas Strip.

Drawing inspiration from Ariat's performance-based Rodeo scene, the new Ariat Las Vegas Flagship blends the brand's eclectic Western lifestyle with that of Las Vegas fun and energetic atmosphere. Welcoming guests into the space with a photo op is a custom lifesize bucking bull sculpture, crafted from hedgewood and fun elements of Las Vegas, that localize the space, and intertwines Ariat's charging Rodeo scene with the vibrant flair of Sin City.