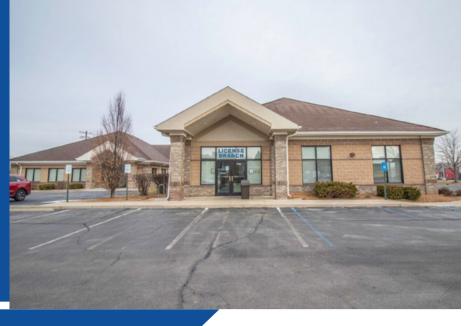

## PRIME LOCATION IN HEART OF WEST LAFAYETTE

We present to you the best place for your business: a turn-key office space on Navajo Drive by the post office and near the intersection of Salisbury Street (VPD 9.5k) and Sagamore Parkway West (VPD over 21K)

5,100 Square Feet & Great Natural Light

Brick Exterior & Well Maintained Property

6 Private Offices & Data Room

2 Restrooms & Janitorial Closet

Lease Rate of \$15.75/SF/YR NNN Estimated CAM rate of \$4.25 in 2023 Tenant Pays Utilities