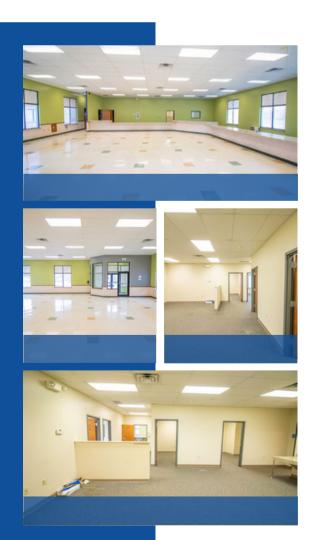

5,100 Square Feet & Great Natural Light

Brick Exterior & Well Maintained Property

6 Private Offices & Data Room

2 Restrooms & Janitorial Closet

Lease Rate of \$15.75/SF/YR NNN Estimated CAM rate of \$4.25 in 2023 Tenant Pays Utilities