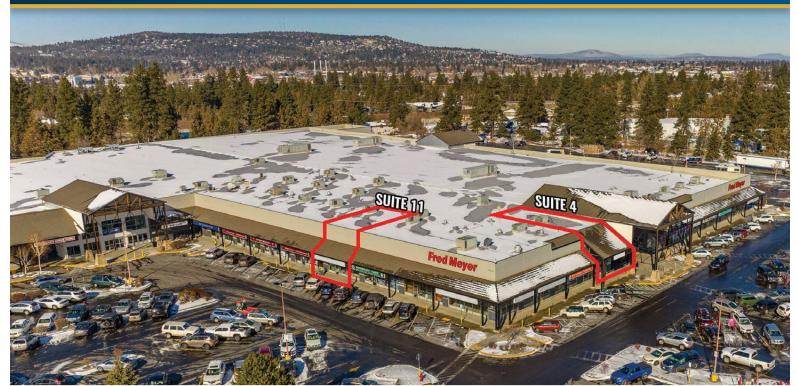

## Retail Space at Paulina Square Fred Meyer Anchored Shopping Center

61535 S Highway 97, Bend, OR 97702

### PROPERTY DETAILS

**Suite 4:** 1,680 SF - \$24.00/SF/Yr. NNN

**Suite 11:** 1,460 SF - \$22.00/SF/Yr. NNN

**CAMs:** Est. at \$0.55/SF/Mo.

Year Built: 1995

**Zoning:** General Commercial (CG)

**Parking:** 410 onsite surface spaces

### **HIGHLIGHTS**

- Fred Meyer anchored shopping center with smaller retail tenants along the store's perimeter
- Suite 4 is the former T-Mobile space with an open floor plan, one office and private restroom
- Suite 11 is the former Perfect Look Salon space with open retail piped for sinks, storage room and private restrooms
- Prime shopping destination in Bend near the Bend Factory Stores and Walmart Supercenter
- High visibility and ample parking
- Easy access from the Bend Parkway/Highway 97 and 3rd Street/S Highway 97