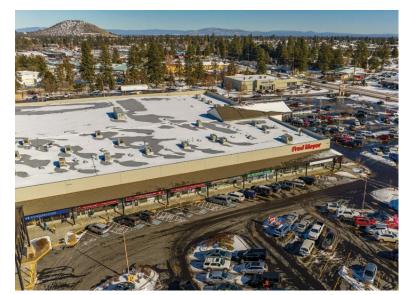

## Retail Space at Paulina Square Fred Meyer Anchored Shopping Center

61535 S Highway 97, Bend, OR 97702

## **HIGH TRAFFIC RETAIL CENTER ON S HIGHWAY 97**

Dan Kemp, CCIM | Graham Dent, SIOR

600 SW Columbia St., Ste. 6100 | Bend, OR 97702

**541.383.2444** | www.CompassCommercial.com

### **HIGHLIGHTS**

- Fred Meyer anchored shopping center with smaller retail tenants along the store's perimeter
- Suite 4 is the former T-Mobile space with an open floor plan, one office and private restroom
- Suite 11 is the former Perfect Look Salon space with open retail piped for sinks, storage room and private restrooms
- Prime shopping destination in Bend near the Bend Factory Stores and Walmart Supercenter
- High visibility and ample parking
- Easy access from the Bend Parkway/Highway 97 and 3rd Street/S Highway 97