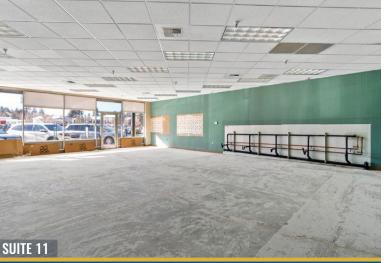

### PROPERTY DETAILS

**Suite 4:** 1,680 SF - \$24.00/SF/Yr. NNN

**Suite 11:** 1,460 SF - \$22.00/SF/Yr. NNN

**CAMs:** Est. at \$0.55/SF/Mo.

Year Built: 1995

**Zoning:** General Commercial (CG)

**Parking:** 410 onsite surface spaces

### **HIGHLIGHTS**

- Fred Meyer anchored shopping center with smaller retail tenants along the store's perimeter
- Suite 4 is the former T-Mobile space with an open floor plan, one office and private restroom
- Suite 11 is the former Perfect Look Salon space with open retail piped for sinks, storage room and private restrooms
- Prime shopping destination in Bend near the Bend Factory Stores and Walmart Supercenter
- High visibility and ample parking
- Easy access from the Bend Parkway/Highway 97 and 3rd Street/S Highway 97