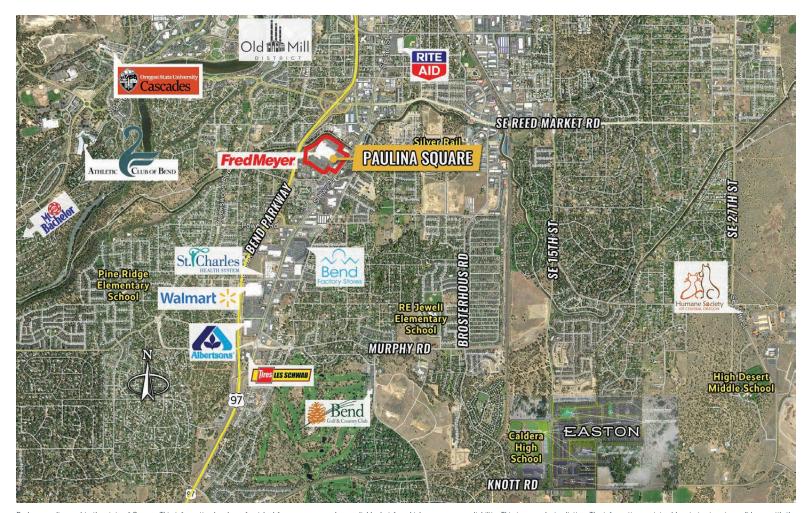

## Retail Space at Paulina Square Fred Meyer Anchored Shopping Center

61535 S Highway 97, Bend, OR 97702

### **HIGHLIGHTS**

- Fred Meyer anchored shopping center with smaller retail tenants along the store's perimeter
- Suite 4 is the former T-Mobile space with an open floor plan, one office and private restroom
- Suite 11 is the former Perfect Look Salon space with open retail piped for sinks, storage room and private restrooms
- Prime shopping destination in Bend near the Bend Factory Stores and Walmart Supercenter
- High visibility and ample parking
- Easy access from the Bend Parkway/Highway 97 and 3rd Street/S Highway 97