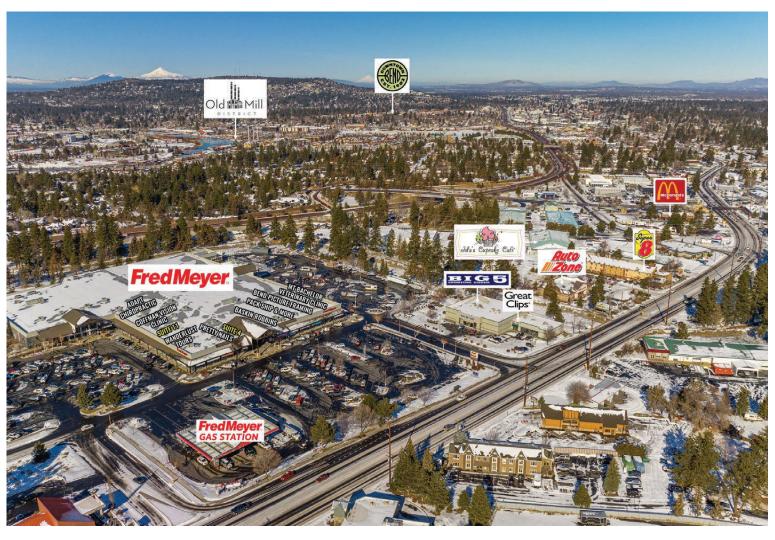

### **HIGHLIGHTS**

- Fred Meyer anchored shopping center with smaller retail tenants along the store's perimeter
- Suite 4 is the former T-Mobile space with an open floor plan, one office and private restroom
- Suite 11 is the former Perfect Look Salon space with open retail piped for sinks, storage room and private restrooms
- Prime shopping destination in Bend near the Bend Factory Stores and Walmart Supercenter
- High visibility and ample parking
- Easy access from the Bend Parkway/Highway 97 and 3rd Street/S Highway 97