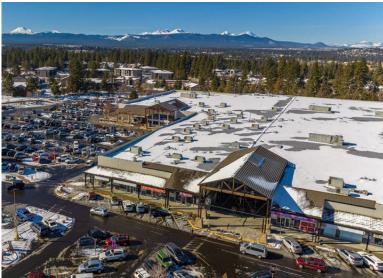

## Retail Space at Paulina Square Fred Meyer Anchored Shopping Center

61535 S Highway 97, Bend, OR 97702

## Retail Space at Paulina Square Fred Meyer Anchored Shopping Center

### **HIGHLIGHTS**

- Fred Meyer anchored shopping center with smaller retail tenants along the store's perimeter
- Suite 4 is the former T-Mobile space with an open floor plan, one office and private restroom
- Suite 11 is the former Perfect Look Salon space with open retail piped for sinks, storage room and private restrooms
- Prime shopping destination in Bend near the Bend Factory Stores and Walmart Supercenter
- High visibility and ample parking
- Easy access from the Bend Parkway/Highway 97 and 3rd Street/S Highway 97