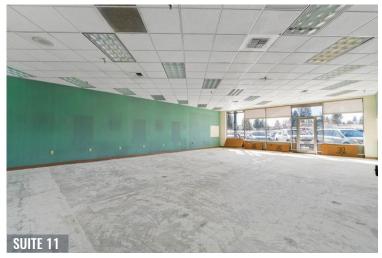

### PROPERTY DETAILS

**Suite 4:** 1,680 SF - \$24.00/SF/Yr. NNN

**Suite 11:** 1,460 SF - \$22.00/SF/Yr. NNN

**CAMs:** Est. at \$0.55/SF/Mo.

Year Built: 1995

**Zoning:** General Commercial (CG)

**Parking:** 410 onsite surface spaces

### **HIGHLIGHTS**

- Fred Meyer anchored shopping center with smaller retail tenants along the store's perimeter
- Suite 4 is the former T-Mobile space with an open floor plan, one office and private restroom
- Suite 11 is the former Perfect Look Salon space with open retail piped for sinks, storage room and private restrooms
- Prime shopping destination in Bend near the Bend Factory Stores and Walmart Supercenter
- High visibility and ample parking
- Easy access from the Bend Parkway/Highway 97 and 3rd Street/S Highway 97