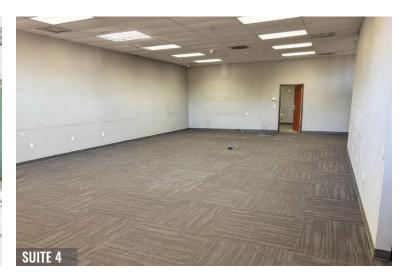

### PROPERTY DETAILS

**Suite 4:** 1,680 SF - \$24.00/SF/Yr. NNN

**Suite 11:** 1,460 SF - \$22.00/SF/Yr. NNN

**CAMs:** Est. at \$0.55/SF/Mo.

Year Built: 1995

**Zoning:** General Commercial (CG)

**Parking:** 410 onsite surface spaces

### **HIGHLIGHTS**

- Fred Meyer anchored shopping center with smaller retail tenants along the store's perimeter
- Suite 4 is the former T-Mobile space with an open floor plan, one office and private restroom
- Suite 11 is the former Perfect Look Salon space with open retail piped for sinks, storage room and private restrooms
- Prime shopping destination in Bend near the Bend Factory Stores and Walmart Supercenter
- High visibility and ample parking
- Easy access from the Bend Parkway/Highway 97 and 3rd Street/S Highway 97