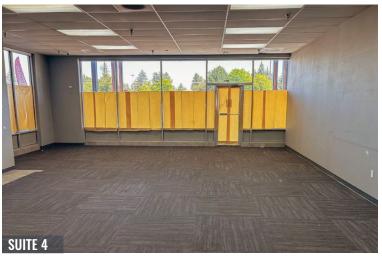

### PROPERTY DETAILS

**Suite 4:** 1,680 SF - \$24.00/SF/Yr. NNN

**Suite 11:** 1,460 SF - \$22.00/SF/Yr. NNN

**CAMs:** Est. at \$0.55/SF/Mo.

Year Built: 1995

**Zoning:** General Commercial (CG)

**Parking:** 410 onsite surface spaces

### **HIGHLIGHTS**

- Fred Meyer anchored shopping center with smaller retail tenants along the store's perimeter
- Suite 4 is the former T-Mobile space with an open floor plan, one office and private restroom
- Suite 11 is the former Perfect Look Salon space with open retail piped for sinks, storage room and private restrooms
- Prime shopping destination in Bend near the Bend Factory Stores and Walmart Supercenter
- High visibility and ample parking
- Easy access from the Bend Parkway/Highway 97 and 3rd Street/S Highway 97