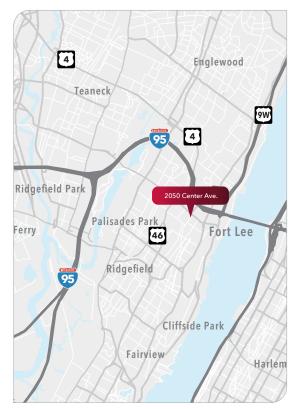

## **GREAT LOCATION & VALUE THAT WILL GET YOU MOVING...**

This beautiful appointed building boasts immediate access to the NJ Turnpike and is located 0.6 miles from the George Washington Bridge. The building provides great amenities / special features in addition to on-site owner/ management and full-time superintendent. You won't find a better managed building in Bergen County.