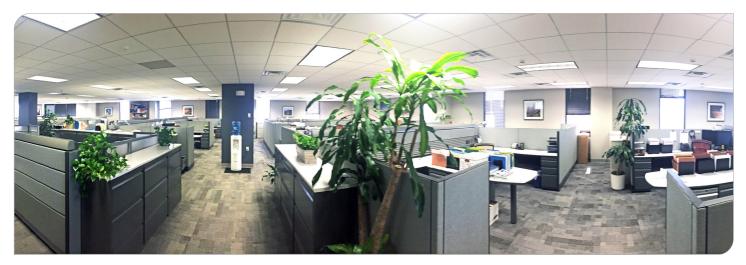

The available 18,000 SF office space on the second floor offers an open floor plan with natural lighting through perimeter windows. This unit provides large conference rooms, kitchen, bathrooms, fitness room and storage room. Available immediately.

### **INTERIOR PHOTOS**