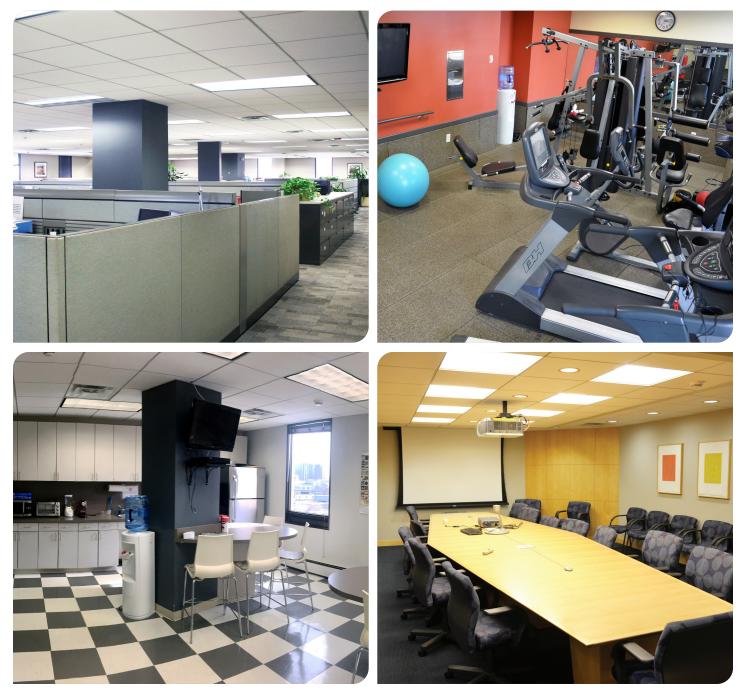

The available 18,000 SF office space on the second floor offers an open floor plan with natural lighting through perimeter windows. This unit provides large conference rooms, kitchen, bathrooms, fitness room and storage room. Available immediately.

### **INTERIOR PHOTOS**