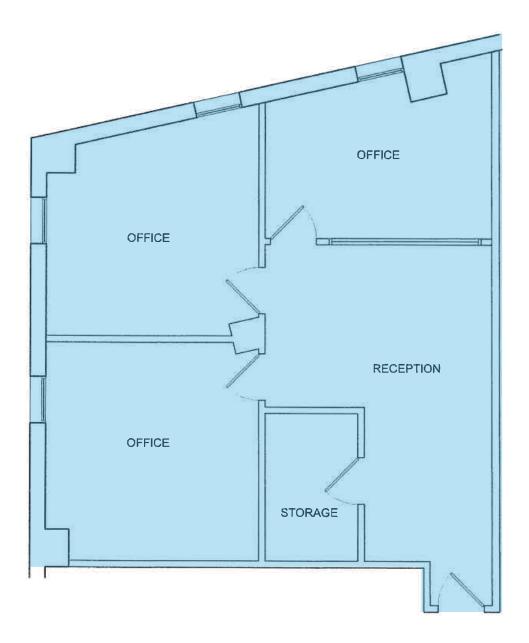

|
| CORPORATE<br>NEIGHBORS:     | Merrill Lynch, Regus, Palisade Capital<br>and KBIC                                                                                                 |





#### FOR MORE INFORMATION CONTACT EXCLUSIVE BROKERS:

Joe Tormen C 201.390.7207 joe.tormen@lee-associates.com

### OFFICE SPACE FOR LEASE - 18,000 SF POLYGON PLAZA 2050 CENTER AVENUE, FORT LEE, NJ 07024



### **INTERIOR PHOTOS**



#### FOR MORE INFORMATION CONTACT EXCLUSIVE BROKERS:

Joe Tormen C 201.390.7207 joe.tormen@lee-associates.com



## 2ND FLOOR PLAN - 18,000 SF AVAILABLE - DIVISIBLE TO 1,600 SF



#### FOR MORE INFORMATION CONTACT EXCLUSIVE BROKERS:

Joe Tormen C 201.390.7207 joe.tormen@lee-associates.com



### **5TH FLOOR PLAN SUITE 510 - 1,210 SF AVAILABLE**



#### FOR MORE INFORMATION CONTACT EXCLUSIVE BROKERS:

Joe Tormen C 201.390.7207 joe.tormen@lee-associates.com



## 6TH FLOOR PLAN SUITE 610 - 970 SF AVAILABLE



#### FOR MORE INFORMATION CONTACT EXCLUSIVE BROKERS:

Joe Tormen C 201.390.7207 joe.tormen@lee-associates.com