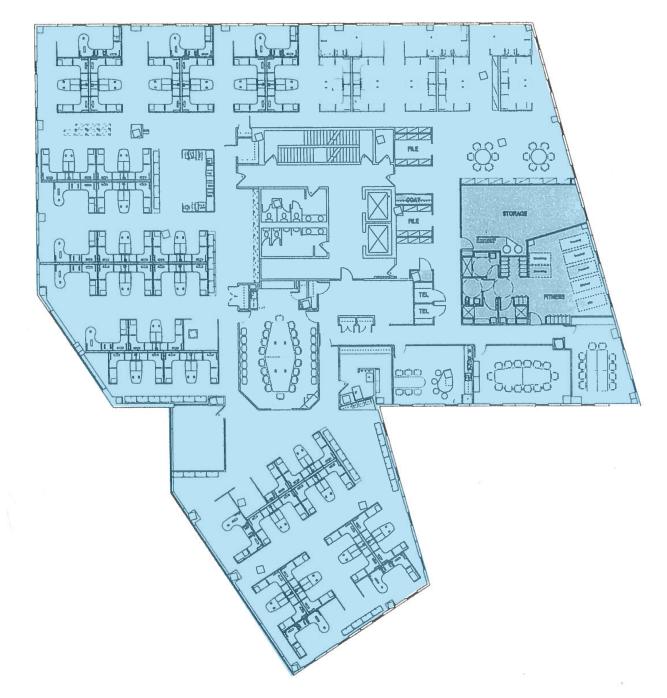

## 2ND FLOOR PLAN - 18,000 SF AVAILABLE - DIVISIBLE TO 1,600 SF

The available 18,000 SF office space on the second floor offers an open floor plan with natural lighting through perimeter windows. This unit provides large conference rooms, kitchen, bathrooms, fitness room and storage room. Available immediately.