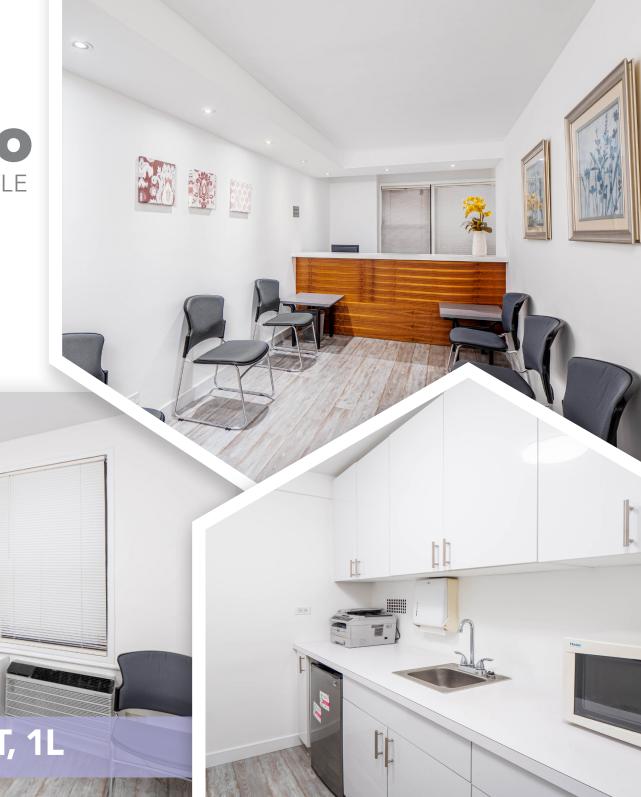

## **MEDICAL CONDO**

FOR SALE

**PRICE** \$1,185,000

APPROX SIZE 1,185 SQ FT

**COMMON CHARGES** \$983 PER MONTH

**FINANCING** 90% MAXIMUM **TAXES** \$22,910 PER YEAR

333 EAST 34TH STREET, 1L
BETWEEN 1ST AND 2ND AVENUE