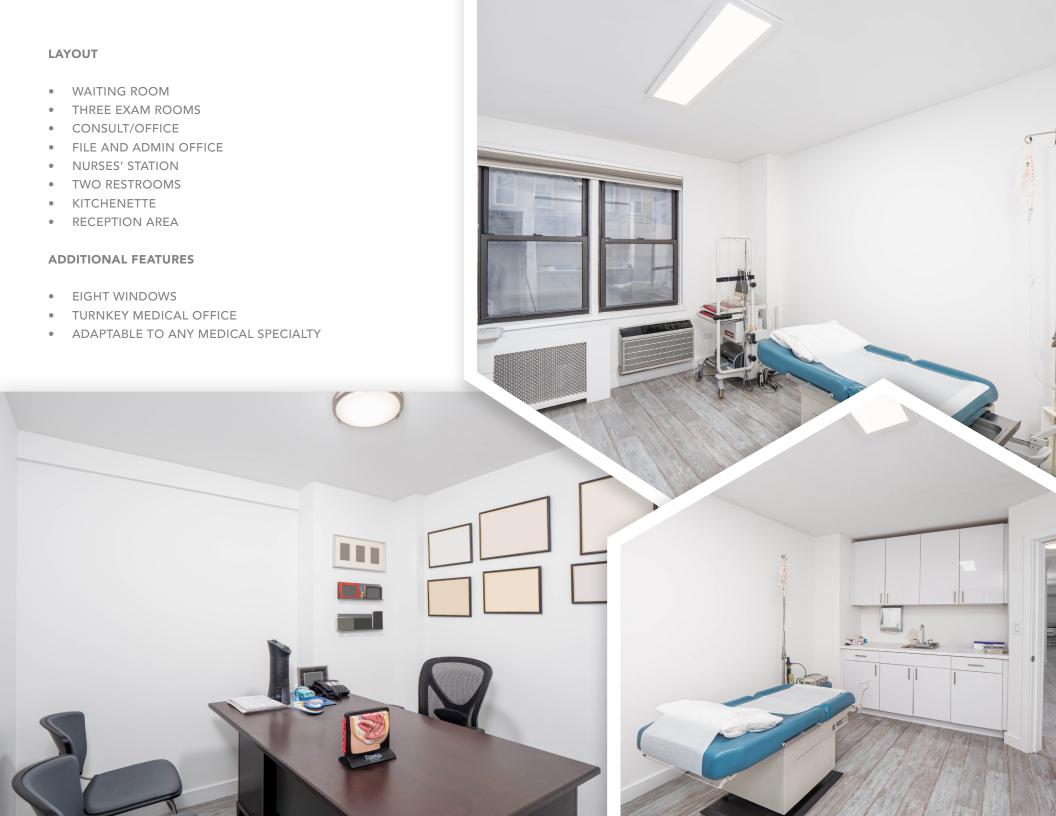

## GROUND FLOOR

## **MEDICAL CONDO**

FOR SALE

**PRICE** \$1,185,000

APPROX SIZE 1,185 SQ FT

**COMMON CHARGES** \$983 PER MONTH

**FINANCING** 90% MAXIMUM **TAXES** \$22,910 PER YEAR

333 EAST 34TH STREET, 1L
BETWEEN 1ST AND 2ND AVENUE