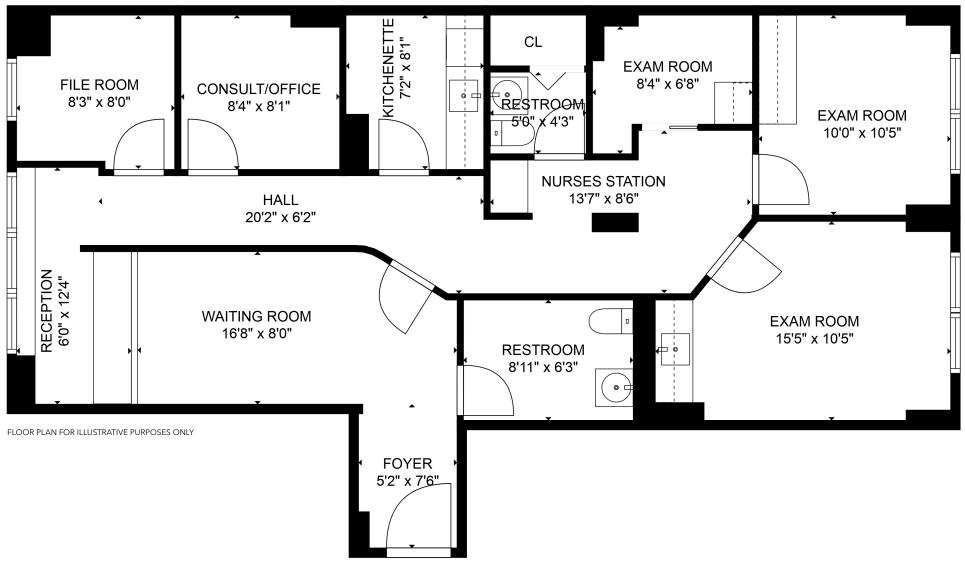

## GROUND FLOOR

## **MEDICAL CONDO**

FOR SALE

**PRICE** \$1,185,000

APPROX SIZE 1,185 SQ FT

**COMMON CHARGES** \$983 PER MONTH

**FINANCING** 90% MAXIMUM **TAXES** \$22,910 PER YEAR

333 EAST 34TH STREET, 1L
BETWEEN 1ST AND 2ND AVENUE